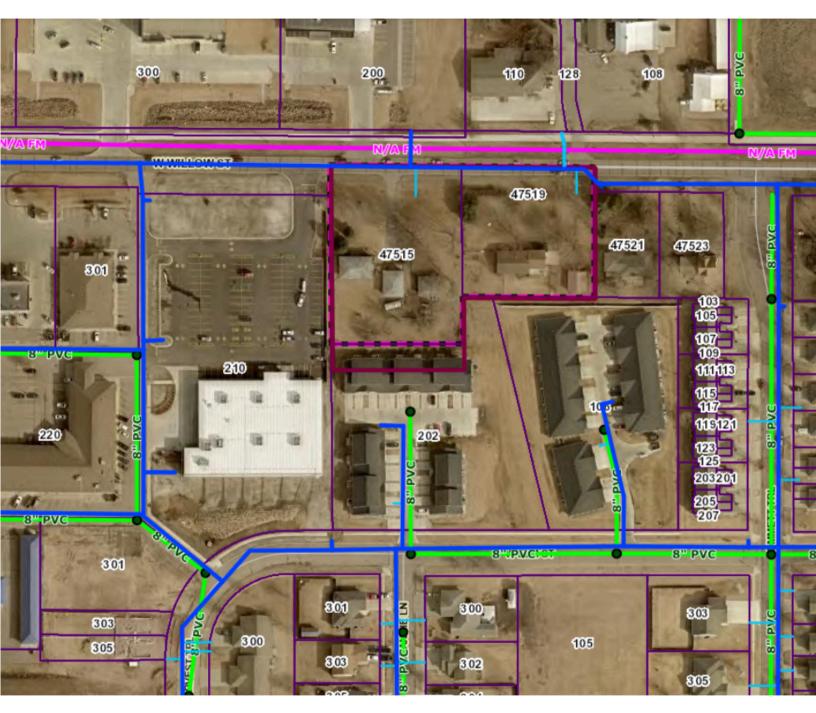

#### HARRISBURG UTILITIES MAP

Bender Commercial Real Estate Services | 305 West 57th Street | Sioux Falls, SD 57108 | 605-336-7600 | benderco.com 2024 Bender Companies. Information herein deemed reliable, but not guaranteed.

# WILLOW STREET LOT

CENTRAL HARRISBURG LAND

9

47515 WILLOW STREET HARRISBURG, SD

- Development lot available along Willow Street in central Harrisburg.
- Great location near the intersection of Willow Street and Cliff Avenue with a daily traffic count of 5,800 vehicles.
- Property needs to be annexed City to support commercial zoning.
- City water.
- Can be purchased with east adjacent property (40,075 SF) contact broker for details.
- Neighboring businesses include Dollar Fresh Market, Circle K, Ace Hardware, Fareway, Lewis Drug, Sanford Clinic, Dollar General, and Dairy Queen.
- Property to be sold as-is.