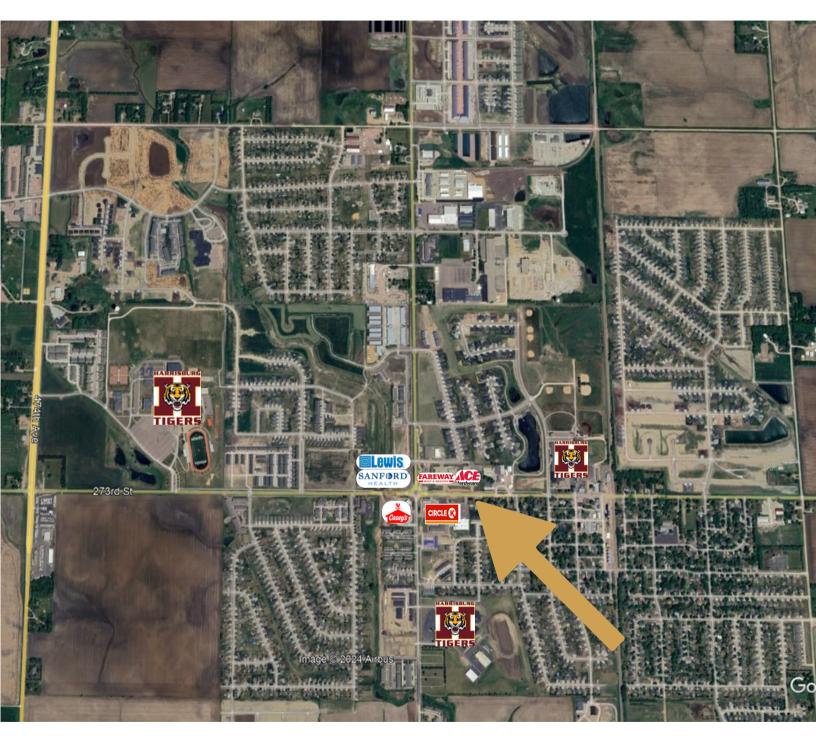

# WILLOW STREET LOT

CENTRAL HARRISBURG LAND

9

47515 WILLOW STREET HARRISBURG, SD

- Development lot available along Willow Street in central Harrisburg.
- Great location near the intersection of Willow Street and Cliff Avenue with a daily traffic count of 5,800 vehicles.
- Property needs to be annexed City to support commercial zoning.
- City water.
- Can be purchased with east adjacent property (40,075 SF) contact broker for details.
- Neighboring businesses include Dollar Fresh Market, Circle K, Ace Hardware, Fareway, Lewis Drug, Sanford Clinic, Dollar General, and Dairy Queen.
- Property to be sold as-is.