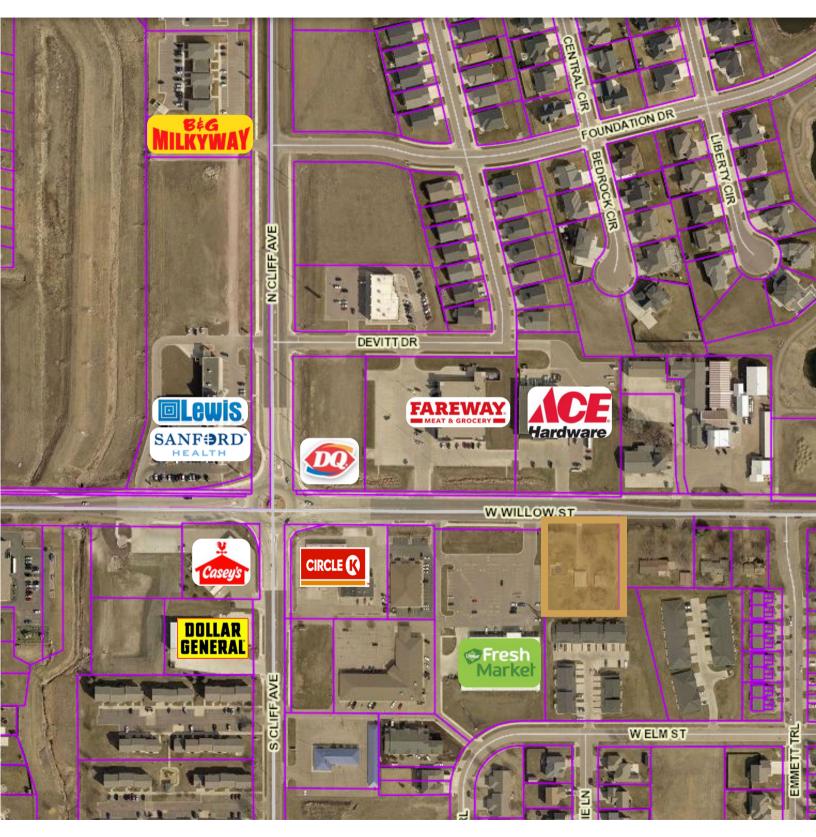

# WILLOW STREET LOT

CENTRAL HARRISBURG LAND

9

47515 WILLOW STREET HARRISBURG, SD

- Development lot available along Willow Street in central Harrisburg.
- Great location near the intersection of Willow Street and Cliff Avenue with a daily traffic count of 5,800 vehicles.
- Property needs to be annexed City to support commercial zoning.
- City water.
- Can be purchased with east adjacent property (40,075 SF) contact broker for details.
- Neighboring businesses include Dollar Fresh Market, Circle K, Ace Hardware, Fareway, Lewis Drug, Sanford Clinic, Dollar General, and Dairy Queen.
- Property to be sold as-is.