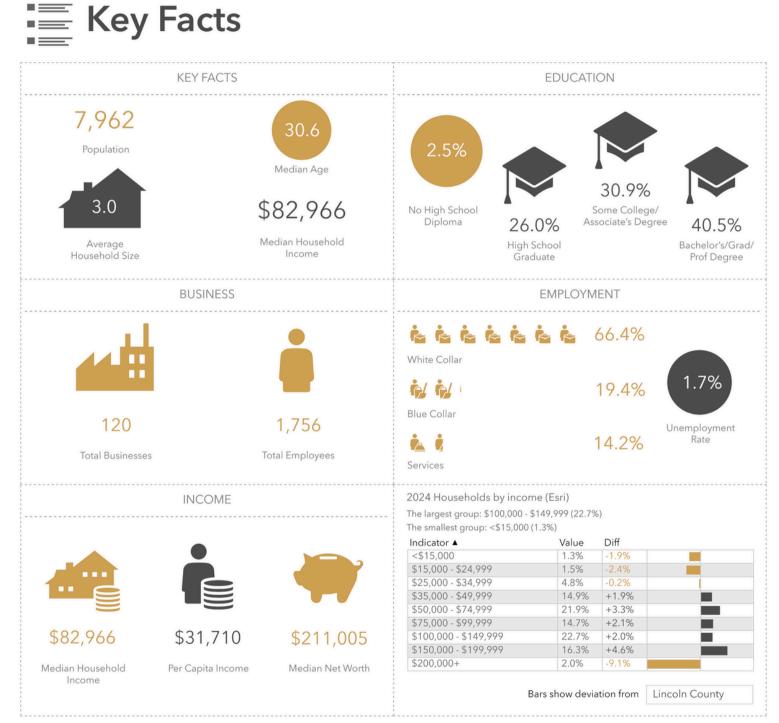

#### CENTRAL HARRISBURG LAND

Source: This infographic contains data provided by Esri (2024, 2029), Esri-Data Axle (2024). © 2024 Esri