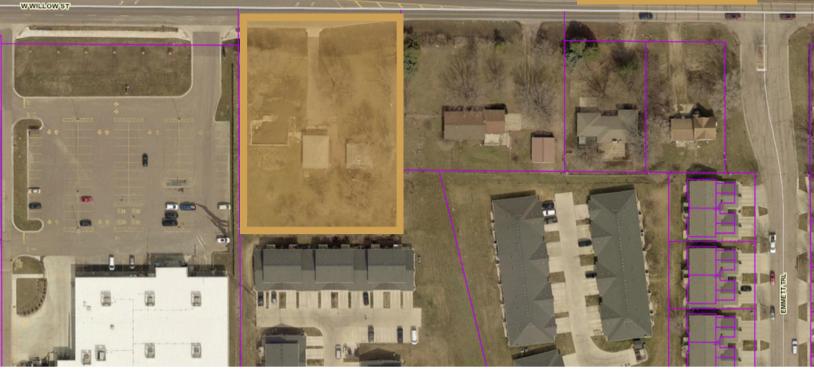

# WILLOW STREET LOT

CENTRAL HARRISBURG LAND

9

47515 WILLOW STREET HARRISBURG, SD

- Development lot available along Willow Street in central Harrisburg.
- Great location near the intersection of Willow Street and Cliff Avenue with a daily traffic count of 5,800 vehicles.
- Property needs to be annexed City to support commercial zoning.
- City water.
- Can be purchased with east adjacent property (40,075 SF) contact broker for details.
- Neighboring businesses include Dollar Fresh Market, Circle K, Ace Hardware, Fareway, Lewis Drug, Sanford Clinic, Dollar General, and Dairy Queen.
- Property to be sold as-is.