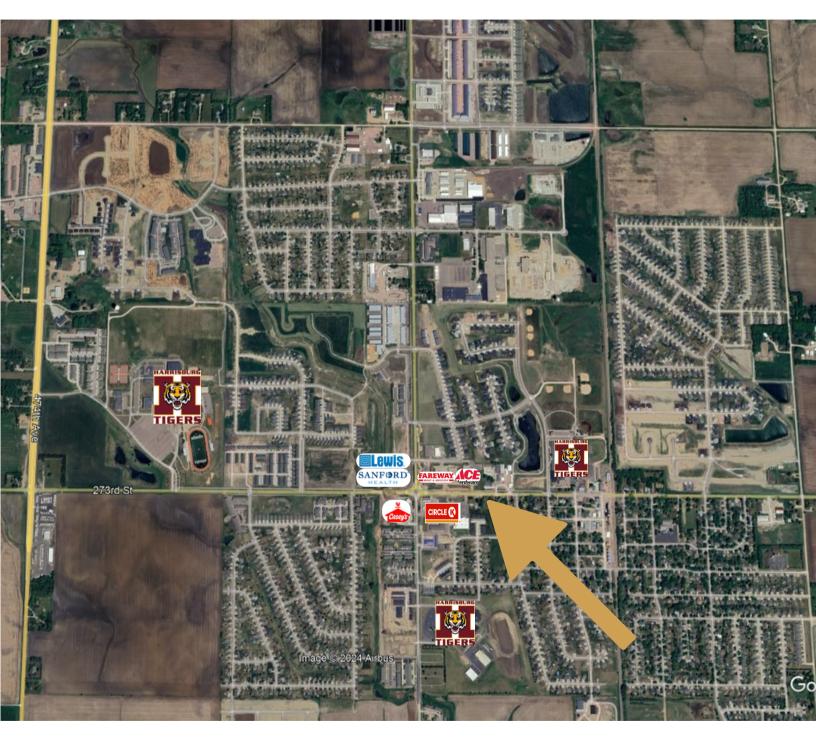

# WILLOW STREET LOT

HARRISBURG COMMERCIAL LAND

\$15.00/SF

**47519 WILLOW STREET HARRISBURG, SD** 

- Development lot available along Willow Street in central Harrisburg.
- Great location near the intersection of Willow Street and Cliff Avenue with a daily traffic • count of 5,800 vehicles.

40,075 SF

- Property needs to be annexed City to support commercial zoning. •
- City water. •
- Can be purchased with west adjacent property (54,014 SF) contact broker for details.
- Neighboring businesses include Dollar Fresh Market, Circle K, Ace Hardware, Fareway, • Lewis Drug, Sanford Clinic, Dollar General, and Dairy Queen.
- Property to be sold as-is.

#### HARRISBURG COMMERCIAL LAND

Bender Commercial Real Estate Services | 305 West 57th Street | Sioux Falls, SD 57108 | 605-336-7600 | benderco.com 2024 Bender Companies. Information herein deemed reliable, but not guaranteed.