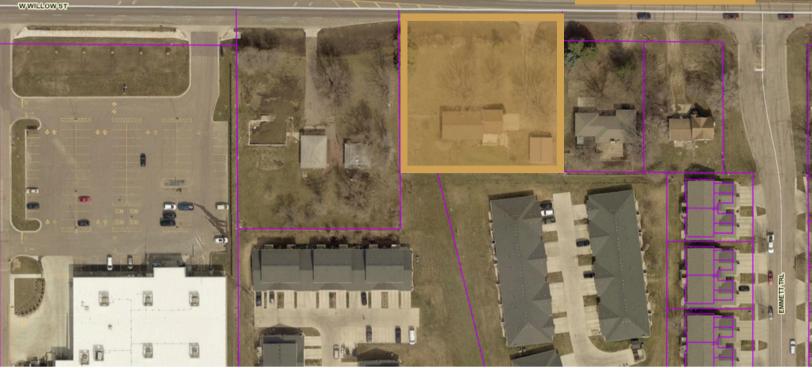

# WILLOW STREET LOT

HARRISBURG COMMERCIAL LAND

\$15.00/SF

**47519 WILLOW STREET HARRISBURG, SD** 

- Development lot available along Willow Street in central Harrisburg.
- Great location near the intersection of Willow Street and Cliff Avenue with a daily traffic • count of 5,800 vehicles.

40,075 SF

- Property needs to be annexed City to support commercial zoning. •
- City water. •
- Can be purchased with west adjacent property (54,014 SF) contact broker for details.
- Neighboring businesses include Dollar Fresh Market, Circle K, Ace Hardware, Fareway, • Lewis Drug, Sanford Clinic, Dollar General, and Dairy Queen.
- Property to be sold as-is.

#### HARRISBURG COMMERCIAL LAND

Bender Commercial Real Estate Services | 305 West 57th Street | Sioux Falls, SD 57108 | 605-336-7600 | benderco.com 2024 Bender Companies. Information herein deemed reliable, but not guaranteed.