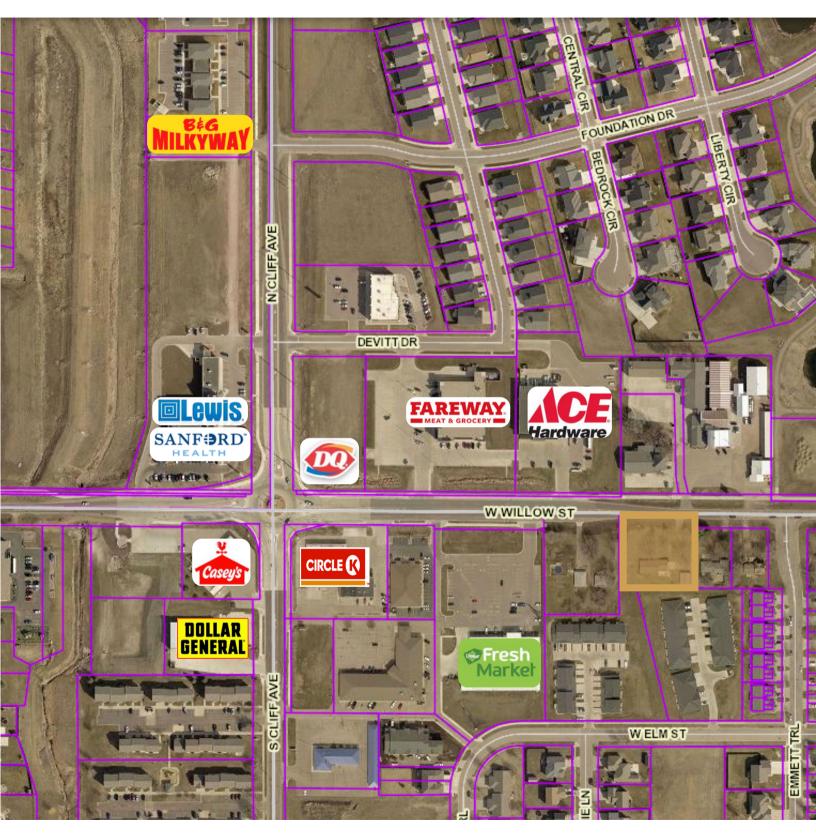

40,075 SF

- Property needs to be annexed City to support commercial zoning. •
- City water. •
- Can be purchased with west adjacent property (54,014 SF) contact broker for details.
- Neighboring businesses include Dollar Fresh Market, Circle K, Ace Hardware, Fareway, • Lewis Drug, Sanford Clinic, Dollar General, and Dairy Queen.
- Property to be sold as-is.

#### HARRISBURG COMMERCIAL LAND

Bender Commercial Real Estate Services | 305 West 57th Street | Sioux Falls, SD 57108 | 605-336-7600 | benderco.com 2024 Bender Companies. Information herein deemed reliable, but not guaranteed.