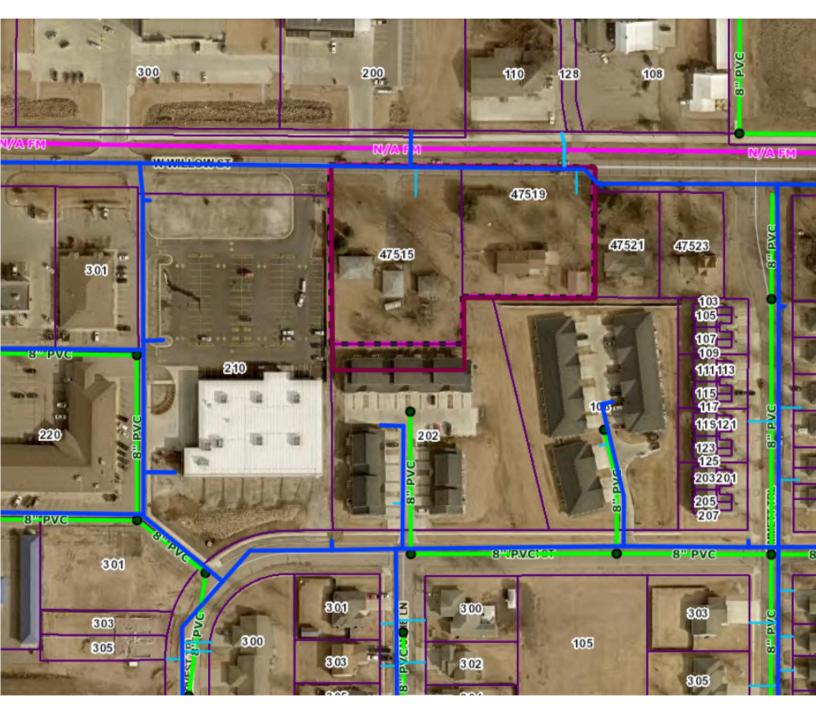

#### HARRISBURG UTILITIES MAP

Bender Commercial Real Estate Services | 305 West 57th Street | Sioux Falls, SD 57108 | 605-336-7600 | benderco.com 2024 Bender Companies. Information herein deemed reliable, but not guaranteed.

40,075 SF

- Property needs to be annexed City to support commercial zoning. •
- City water. •
- Can be purchased with west adjacent property (54,014 SF) contact broker for details.
- Neighboring businesses include Dollar Fresh Market, Circle K, Ace Hardware, Fareway, • Lewis Drug, Sanford Clinic, Dollar General, and Dairy Queen.
- Property to be sold as-is.