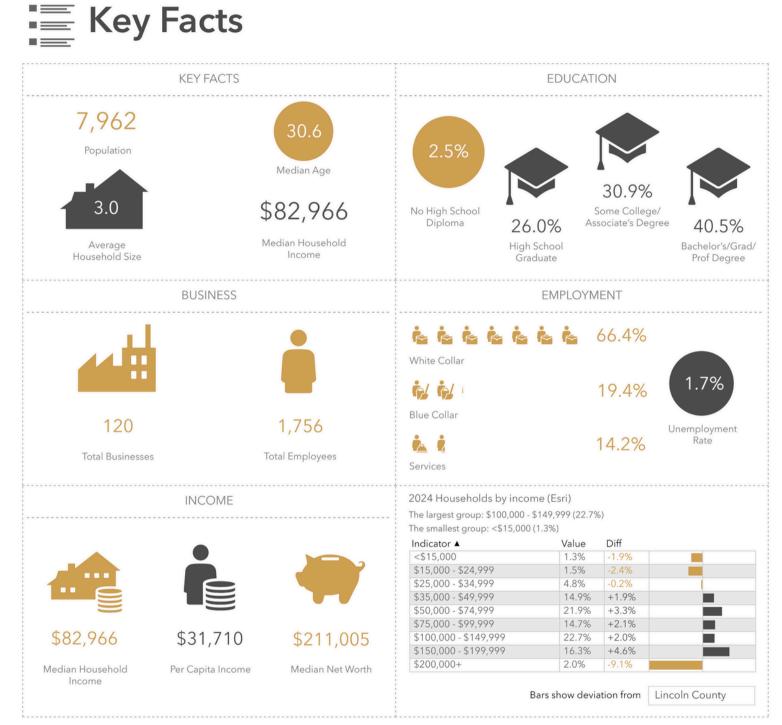

#### HARRISBURG COMMERCIAL LAND

Source: This infographic contains data provided by Esri (2024, 2029), Esri-Data Axle (2024). © 2024 Esri