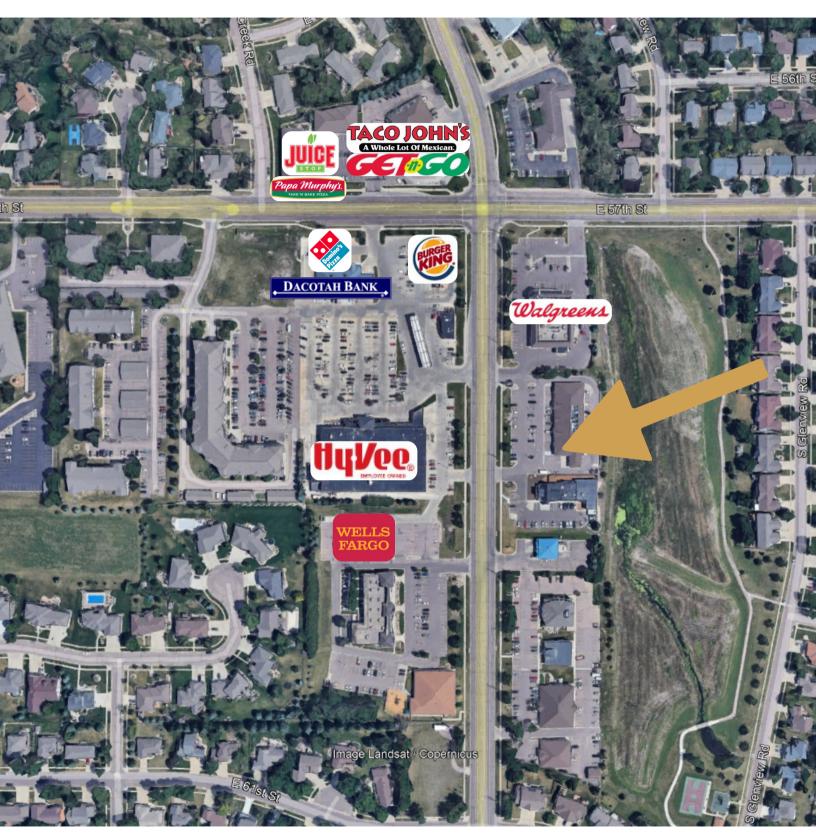

RETAIL / OFFICE SPACE

9

5028 S. CLIFF AVENUE SIOUX FALLS, SD

2,100 SF RETAIL - \$12.00/SF NNN
2,240 SF DRIVE THRU - \$5.00/SF NNN

- Retail/Office space with drive-thru located in Cliff Avenue Plaza along high traffic Cliff Avenue near 57th Street.
- Flexible floorplan to accommodate user's needs.
- Building and monument signage available.
- Parking ratio of 1:185.
- Great visibility with a daily traffic count of 17,800 vehicles along Cliff Avenue.
- Estimate NNNs: \$5.73/SF.
- \$20.00/SF TI allowance for interior space (does not include drive-thru).