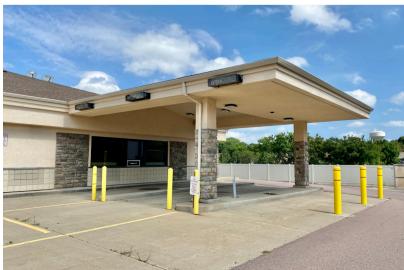

RETAIL / OFFICE SPACE

9

5028 S. CLIFF AVENUE SIOUX FALLS, SD

2,100 SF RETAIL - \$12.00/SF NNN
2,240 SF DRIVE THRU - \$5.00/SF NNN

- Retail/Office space with drive-thru located in Cliff Avenue Plaza along high traffic Cliff Avenue near 57th Street.
- Flexible floorplan to accommodate user's needs.
- Building and monument signage available.
- Parking ratio of 1:185.
- Great visibility with a daily traffic count of 17,800 vehicles along Cliff Avenue.
- Estimate NNNs: \$5.73/SF.
- \$20.00/SF TI allowance for interior space (does not include drive-thru).