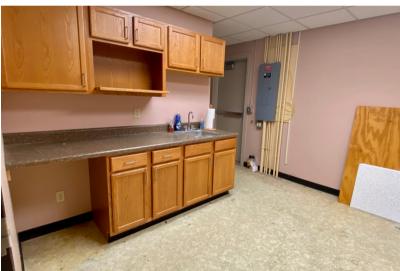

RETAIL / OFFICE SPACE

9

5028 S. CLIFF AVENUE SIOUX FALLS, SD

2,100 SF RETAIL - \$12.00/SF NNN
2,240 SF DRIVE THRU - \$5.00/SF NNN

- Retail/Office space with drive-thru located in Cliff Avenue Plaza along high traffic Cliff Avenue near 57th Street.
- Flexible floorplan to accommodate user's needs.
- Building and monument signage available.
- Parking ratio of 1:185.
- Great visibility with a daily traffic count of 17,800 vehicles along Cliff Avenue.
- Estimate NNNs: \$5.73/SF.
- \$20.00/SF TI allowance for interior space (does not include drive-thru).