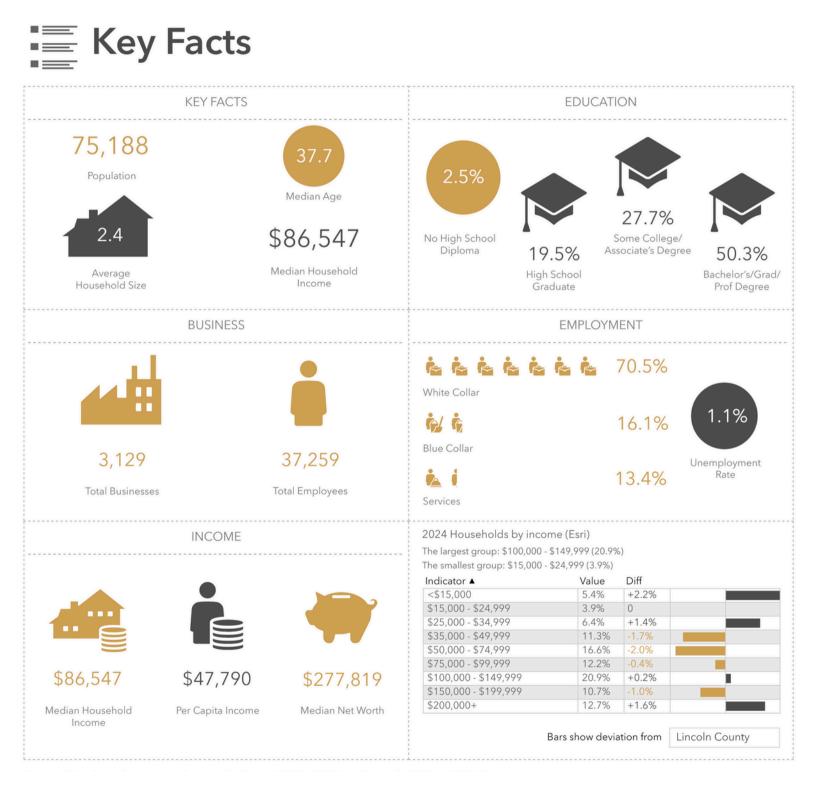

BJ LIQUORS<br>2100 S.F. | 1750 S.F. | NAILS ART<br>1750 S.F. | great clips<br>1400 s.f. | Stuebies<br>IT50 S.F. | Stubbies<br>IT50 S.F. | DPX ENTERPRISES<br>2100 S.F. | 2240 S.F.  |
|                          |           |                        |                          |                       |                       |                              | J ,        |





Bender Commercial Real Estate Services | 305 West 57th Street | Sioux Falls, SD 57108 | 605-336-7600 | benderco.com 2024 Bender Companies. Information herein deemed reliable, but not guaranteed.





Bender Commercial Real Estate Services | 305 West 57th Street | Sioux Falls, SD 57108 | 605-336-7600 | benderco.com 2024 Bender Companies. Information herein deemed reliable, but not guaranteed.



#### **3-MILE DEMOGRAPHICS**