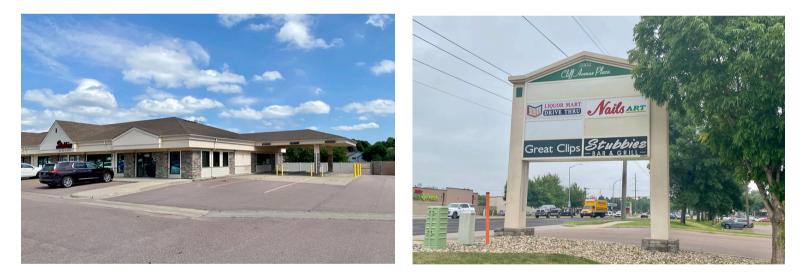

RETAIL / OFFICE SPACE

9

5028 S. CLIFF AVENUE SIOUX FALLS, SD

2,100 SF RETAIL - \$12.00/SF NNN
2,240 SF DRIVE THRU - \$5.00/SF NNN

- Retail/Office space with drive-thru located in Cliff Avenue Plaza along high traffic Cliff Avenue near 57th Street.
- Flexible floorplan to accommodate user's needs.
- Building and monument signage available.
- Parking ratio of 1:185.
- Great visibility with a daily traffic count of 17,800 vehicles along Cliff Avenue.
- Estimate NNNs: \$5.73/SF.
- \$20.00/SF TI allowance for interior space (does not include drive-thru).

#### OFFICE / RETAIL SPACE FOR LEASE

|                          |           |                        |                          |                       |                       |                              | <b>.</b> , |
|--------------------------|-----------|------------------------|--------------------------|-----------------------|-----------------------|------------------------------|------------|
| 5004                     | 5008      | 5012<br>[]             | 5016                     | 5020                  | 5024                  | 5028                         |            |
| EBJ LIQUORS<br>2100 S.F. | 1750 S.F. | NAILS ART<br>1750 S.F. | great clips<br>1400 s.f. | Stuebies<br>IT50 S.F. | Stubbies<br>IT50 S.F. | DPX ENTERPRISES<br>2100 S.F. | 2240 S.F.  |
|                          |           |                        |                          |                       |                       |                              | J ,        |