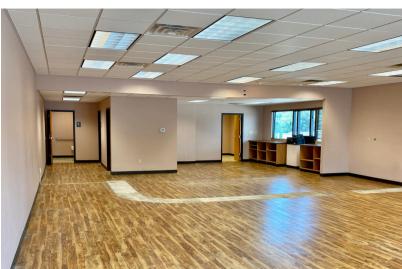

RETAIL / OFFICE SPACE

9

5028 S. CLIFF AVENUE SIOUX FALLS, SD

2,100 SF RETAIL - \$12.00/SF NNN
2,240 SF DRIVE THRU - \$5.00/SF NNN

- Retail/Office space with drive-thru located in Cliff Avenue Plaza along high traffic Cliff Avenue near 57th Street.
- Flexible floorplan to accommodate user's needs.
- Building and monument signage available.
- Parking ratio of 1:185.
- Great visibility with a daily traffic count of 17,800 vehicles along Cliff Avenue.
- Estimate NNNs: \$5.73/SF.
- \$20.00/SF TI allowance for interior space (does not include drive-thru).