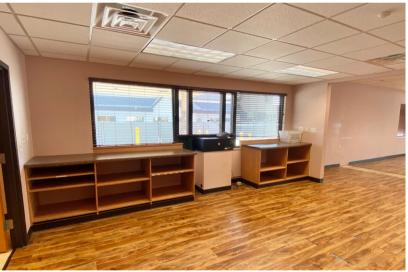

RETAIL / OFFICE SPACE

9

5028 S. CLIFF AVENUE SIOUX FALLS, SD

2,100 SF RETAIL - \$12.00/SF NNN
2,240 SF DRIVE THRU - \$5.00/SF NNN

- Retail/Office space with drive-thru located in Cliff Avenue Plaza along high traffic Cliff Avenue near 57th Street.
- Flexible floorplan to accommodate user's needs.
- Building and monument signage available.
- Parking ratio of 1:185.
- Great visibility with a daily traffic count of 17,800 vehicles along Cliff Avenue.
- Estimate NNNs: \$5.73/SF.
- \$20.00/SF TI allowance for interior space (does not include drive-thru).