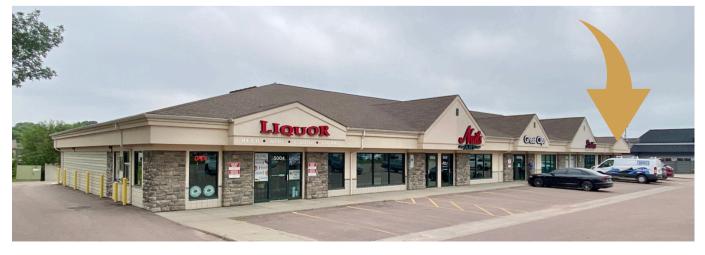

RETAIL / OFFICE SPACE

9

5028 S. CLIFF AVENUE SIOUX FALLS, SD

2,100 SF RETAIL - \$12.00/SF NNN
2,240 SF DRIVE THRU - \$5.00/SF NNN

- Retail/Office space with drive-thru located in Cliff Avenue Plaza along high traffic Cliff Avenue near 57th Street.
- Flexible floorplan to accommodate user's needs.
- Building and monument signage available.
- Parking ratio of 1:185.
- Great visibility with a daily traffic count of 17,800 vehicles along Cliff Avenue.
- Estimate NNNs: \$5.73/SF.
- \$20.00/SF TI allowance for interior space (does not include drive-thru).