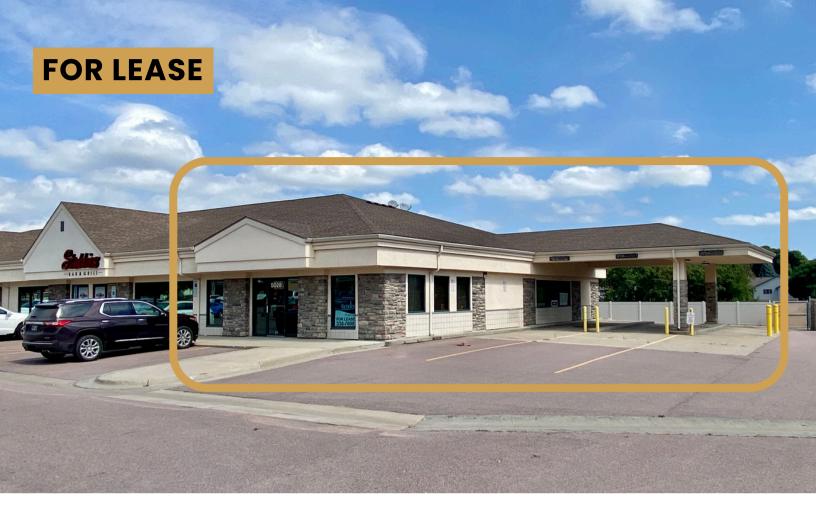

RETAIL / OFFICE SPACE

9

5028 S. CLIFF AVENUE SIOUX FALLS, SD

2,100 SF RETAIL - \$12.00/SF NNN
2,240 SF DRIVE THRU - \$5.00/SF NNN

- Retail/Office space with drive-thru located in Cliff Avenue Plaza along high traffic Cliff Avenue near 57th Street.
- Flexible floorplan to accommodate user's needs.
- Building and monument signage available.
- Parking ratio of 1:185.
- Great visibility with a daily traffic count of 17,800 vehicles along Cliff Avenue.
- Estimate NNNs: \$5.73/SF.
- \$20.00/SF TI allowance for interior space (does not include drive-thru).

ANDI ANDERSON, SIOR | andi@benderco.com | 605-782-1660

Bender Commercial Real Estate Services | 305 West 57th Street | Sioux Falls, SD 57108 | 605-336-7600 | benderco.com