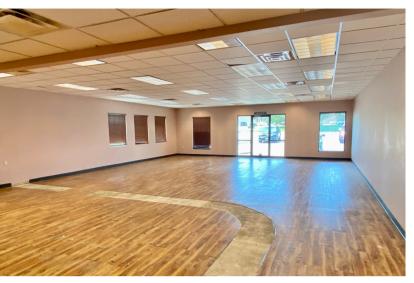

RETAIL / OFFICE SPACE

9

5028 S. CLIFF AVENUE SIOUX FALLS, SD

2,100 SF RETAIL - \$12.00/SF NNN
2,240 SF DRIVE THRU - \$5.00/SF NNN

- Retail/Office space with drive-thru located in Cliff Avenue Plaza along high traffic Cliff Avenue near 57th Street.
- Flexible floorplan to accommodate user's needs.
- Building and monument signage available.
- Parking ratio of 1:185.
- Great visibility with a daily traffic count of 17,800 vehicles along Cliff Avenue.
- Estimate NNNs: \$5.73/SF.
- \$20.00/SF TI allowance for interior space (does not include drive-thru).