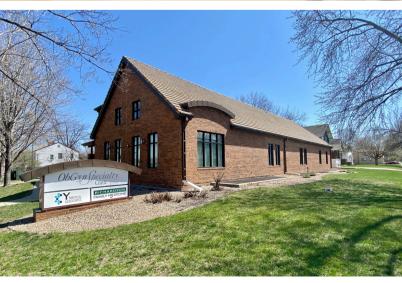

# 18TH STREET OFFICE/MEDICAL BUILDING

612 & 625 WEST 18TH STREET SIOUX FALLS, SD

7,560 SF 2 LEVELS

\$1,600,000

- Office/Medical building located along 18th Street just two blocks from Minnesota Avenue and less than 1/4 mile from Sanford Health campus.
- Two levels (3,780 SF each) with an elevator for easy access between floors.
- Main level consists of reception/waiting area, work area, eight (8) exam rooms, two (2) procedure rooms, and restrooms.
- Versatile lower level partially finished with four (4) private offices, break room and restrooms, plus an unfinished storage area perfect for customization.
- Highly visible monument signage along 18th Street.
- Built in 2003 on 0.47 acres.
- Additional parking available in lot located one block away at 612 W. 18th Street (Parcel ID #76978); lot is 5,800 SF with 9 parking spaces for a parking ratio of 1 space per 229 SF.
- Furniture is negotiable.