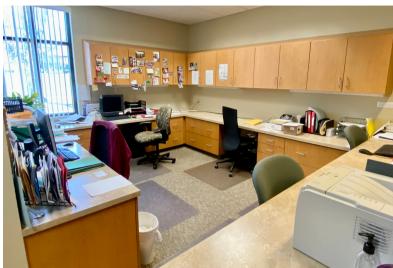

# 18TH STREET OFFICE/MEDICAL BUILDING

612 & 625 WEST 18TH STREET SIOUX FALLS, SD

7,560 SF 2 LEVELS

\$1,600,000

- Office/Medical building located along 18th Street just two blocks from Minnesota Avenue and less than 1/4 mile from Sanford Health campus.
- Two levels (3,780 SF each) with an elevator for easy access between floors.
- Main level consists of reception/waiting area, work area, eight (8) exam rooms, two (2) procedure rooms, and restrooms.
- Versatile lower level partially finished with four (4) private offices, break room and restrooms, plus an unfinished storage area perfect for customization.
- Highly visible monument signage along 18th Street.
- Built in 2003 on 0.47 acres.
- Additional parking available in lot located one block away at 612 W. 18th Street (Parcel ID #76978); lot is 5,800 SF with 9 parking spaces for a parking ratio of 1 space per 229 SF.
- Furniture is negotiable.

#### MAIN LEVEL