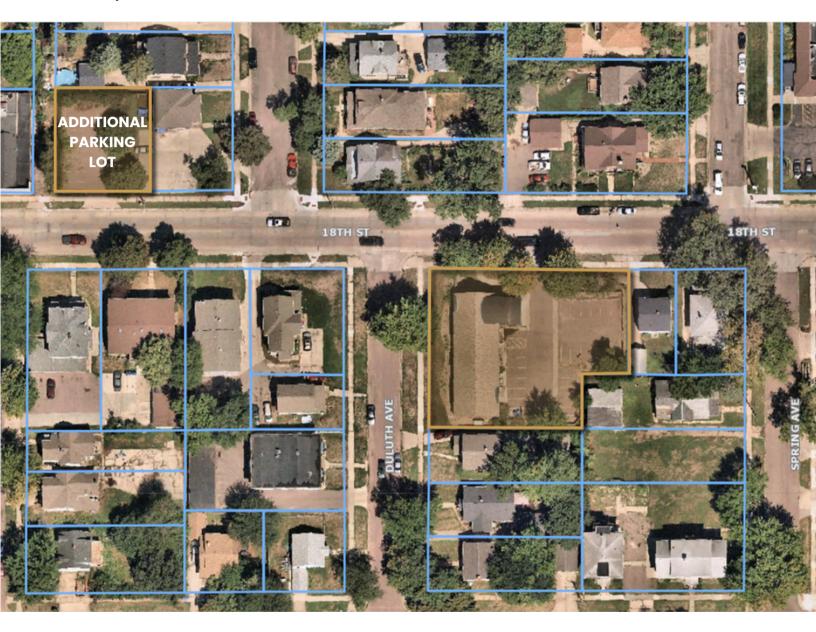

# 18TH STREET OFFICE/MEDICAL BUILDING

612 & 625 WEST 18TH STREET SIOUX FALLS, SD

7,560 SF 2 LEVELS

\$1,600,000

- Office/Medical building located along 18th Street just two blocks from Minnesota Avenue and less than 1/4 mile from Sanford Health campus.
- Two levels (3,780 SF each) with an elevator for easy access between floors.
- Main level consists of reception/waiting area, work area, eight (8) exam rooms, two (2) procedure rooms, and restrooms.
- Versatile lower level partially finished with four (4) private offices, break room and restrooms, plus an unfinished storage area perfect for customization.
- Highly visible monument signage along 18th Street.
- Built in 2003 on 0.47 acres.
- Additional parking available in lot located one block away at 612 W. 18th Street (Parcel ID #76978); lot is 5,800 SF with 9 parking spaces for a parking ratio of 1 space per 229 SF.
- Furniture is negotiable.