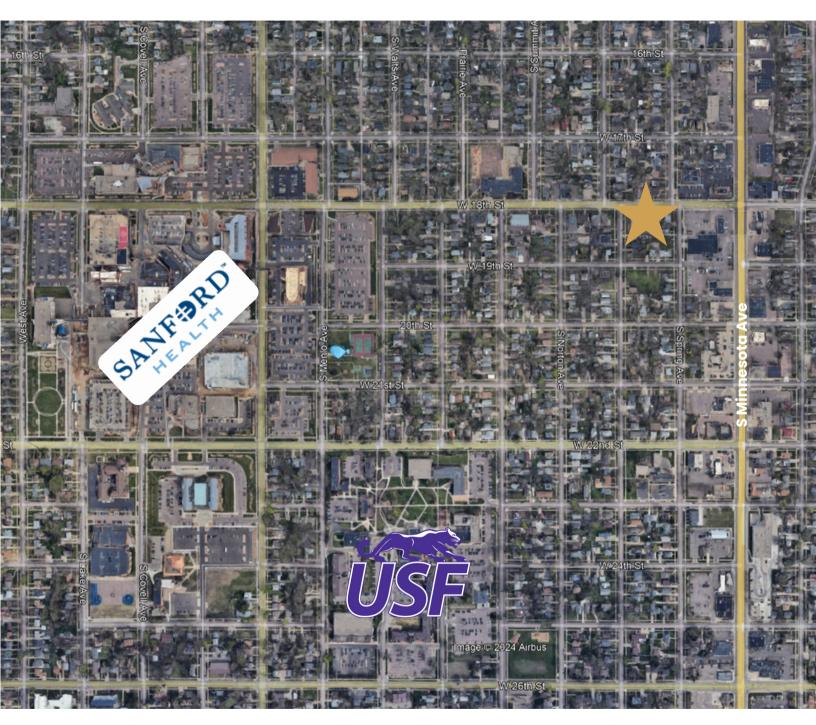

# 18TH STREET OFFICE/MEDICAL BUILDING

612 & 625 WEST 18TH STREET SIOUX FALLS, SD

7,560 SF 2 LEVELS

\$1,600,000

- Office/Medical building located along 18th Street just two blocks from Minnesota Avenue and less than 1/4 mile from Sanford Health campus.
- Two levels (3,780 SF each) with an elevator for easy access between floors.
- Main level consists of reception/waiting area, work area, eight (8) exam rooms, two (2) procedure rooms, and restrooms.
- Versatile lower level partially finished with four (4) private offices, break room and restrooms, plus an unfinished storage area perfect for customization.
- Highly visible monument signage along 18th Street.
- Built in 2003 on 0.47 acres.
- Additional parking available in lot located one block away at 612 W. 18th Street (Parcel ID #76978); lot is 5,800 SF with 9 parking spaces for a parking ratio of 1 space per 229 SF.
- Furniture is negotiable.