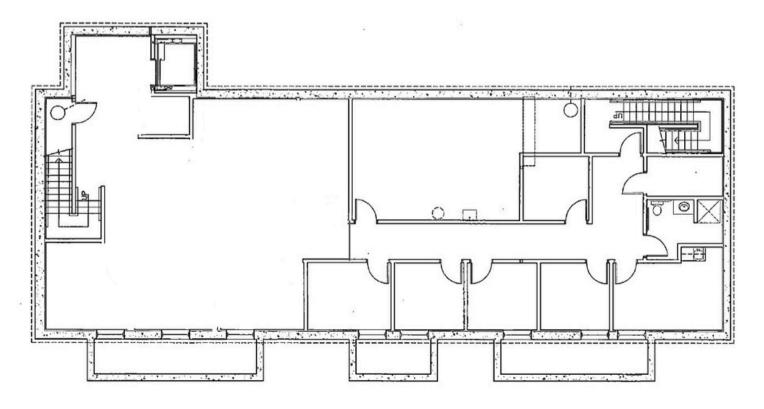

# 18TH STREET OFFICE/MEDICAL BUILDING

612 & 625 WEST 18TH STREET SIOUX FALLS, SD

7,560 SF 2 LEVELS

\$1,600,000

- Office/Medical building located along 18th Street just two blocks from Minnesota Avenue and less than 1/4 mile from Sanford Health campus.
- Two levels (3,780 SF each) with an elevator for easy access between floors.
- Main level consists of reception/waiting area, work area, eight (8) exam rooms, two (2) procedure rooms, and restrooms.
- Versatile lower level partially finished with four (4) private offices, break room and restrooms, plus an unfinished storage area perfect for customization.
- Highly visible monument signage along 18th Street.
- Built in 2003 on 0.47 acres.
- Additional parking available in lot located one block away at 612 W. 18th Street (Parcel ID #76978); lot is 5,800 SF with 9 parking spaces for a parking ratio of 1 space per 229 SF.
- Furniture is negotiable.

#### MAIN LEVEL

#### **LOWER LEVEL**