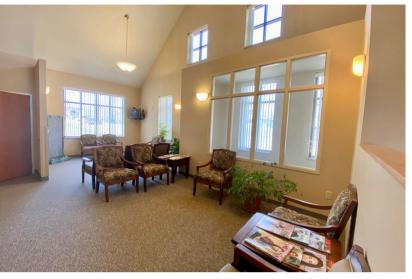

# 18TH STREET OFFICE/MEDICAL BUILDING

612 & 625 WEST 18TH STREET SIOUX FALLS, SD

7,560 SF 2 LEVELS

\$1,600,000

- Office/Medical building located along 18th Street just two blocks from Minnesota Avenue and less than 1/4 mile from Sanford Health campus.
- Two levels (3,780 SF each) with an elevator for easy access between floors.
- Main level consists of reception/waiting area, work area, eight (8) exam rooms, two (2) procedure rooms, and restrooms.
- Versatile lower level partially finished with four (4) private offices, break room and restrooms, plus an unfinished storage area perfect for customization.
- Highly visible monument signage along 18th Street.
- Built in 2003 on 0.47 acres.
- Additional parking available in lot located one block away at 612 W. 18th Street (Parcel ID #76978); lot is 5,800 SF with 9 parking spaces for a parking ratio of 1 space per 229 SF.
- Furniture is negotiable.

#### MAIN LEVEL