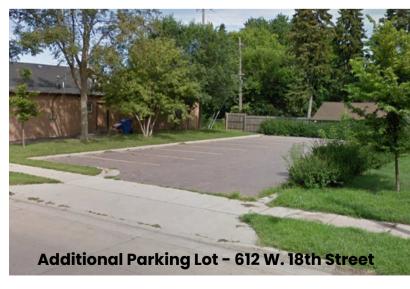

# 18TH STREET OFFICE/MEDICAL BUILDING

612 & 625 WEST 18TH STREET SIOUX FALLS, SD

7,560 SF 2 LEVELS

\$1,600,000

- Office/Medical building located along 18th Street just two blocks from Minnesota Avenue and less than 1/4 mile from Sanford Health campus.
- Two levels (3,780 SF each) with an elevator for easy access between floors.
- Main level consists of reception/waiting area, work area, eight (8) exam rooms, two (2) procedure rooms, and restrooms.
- Versatile lower level partially finished with four (4) private offices, break room and restrooms, plus an unfinished storage area perfect for customization.
- Highly visible monument signage along 18th Street.
- Built in 2003 on 0.47 acres.
- Additional parking available in lot located one block away at 612 W. 18th Street (Parcel ID #76978); lot is 5,800 SF with 9 parking spaces for a parking ratio of 1 space per 229 SF.
- Furniture is negotiable.