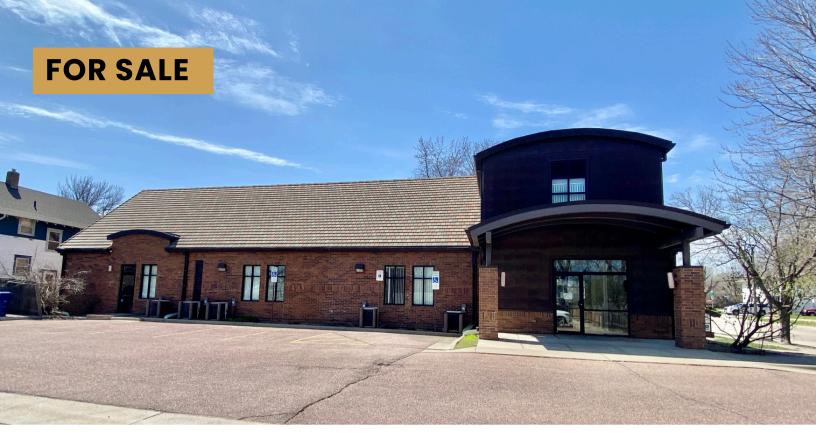

# 18TH STREET OFFICE/MEDICAL BUILDING

612 & 625 WEST 18TH STREET SIOUX FALLS, SD

7,560 SF 2 LEVELS

\$1,600,000

- Office/Medical building located along 18th Street just two blocks from Minnesota Avenue and less than 1/4 mile from Sanford Health campus.
- Two levels (3,780 SF each) with an elevator for easy access between floors.
- Main level consists of reception/waiting area, work area, eight (8) exam rooms, two (2) procedure rooms, and restrooms.
- Versatile lower level partially finished with four (4) private offices, break room and restrooms, plus an unfinished storage area perfect for customization.
- Highly visible monument signage along 18th Street.
- Built in 2003 on 0.47 acres.
- Additional parking available in lot located one block away at 612 W. 18th Street (Parcel ID #76978); lot is 5,800 SF with 9 parking spaces for a parking ratio of 1 space per 229 SF.
- Furniture is negotiable.

### OFFICE/MEDICAL PROPERTY FOR SALE