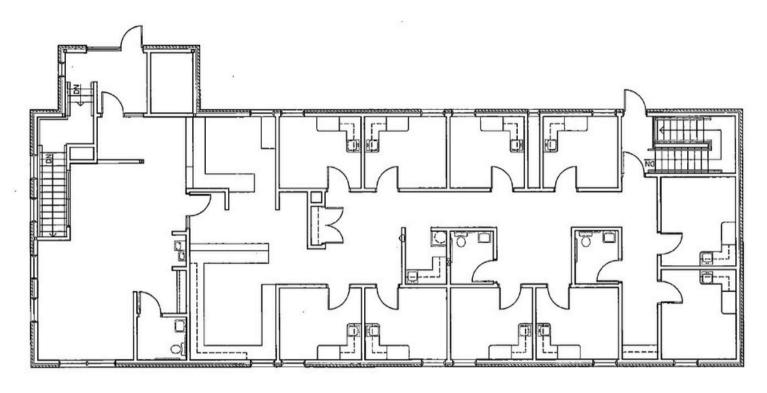

# 18TH STREET OFFICE/MEDICAL BUILDING

612 & 625 WEST 18TH STREET SIOUX FALLS, SD

7,560 SF 2 LEVELS

\$1,600,000

- Office/Medical building located along 18th Street just two blocks from Minnesota Avenue and less than 1/4 mile from Sanford Health campus.
- Two levels (3,780 SF each) with an elevator for easy access between floors.
- Main level consists of reception/waiting area, work area, eight (8) exam rooms, two (2) procedure rooms, and restrooms.
- Versatile lower level partially finished with four (4) private offices, break room and restrooms, plus an unfinished storage area perfect for customization.
- Highly visible monument signage along 18th Street.
- Built in 2003 on 0.47 acres.
- Additional parking available in lot located one block away at 612 W. 18th Street (Parcel ID #76978); lot is 5,800 SF with 9 parking spaces for a parking ratio of 1 space per 229 SF.
- Furniture is negotiable.

#### MAIN LEVEL

#### **LOWER LEVEL**