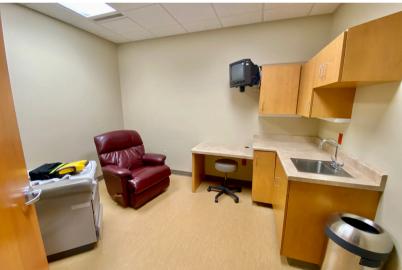

# 18TH STREET OFFICE/MEDICAL BUILDING

612 & 625 WEST 18TH STREET SIOUX FALLS, SD

7,560 SF 2 LEVELS

\$1,600,000

- Office/Medical building located along 18th Street just two blocks from Minnesota Avenue and less than 1/4 mile from Sanford Health campus.
- Two levels (3,780 SF each) with an elevator for easy access between floors.
- Main level consists of reception/waiting area, work area, eight (8) exam rooms, two (2) procedure rooms, and restrooms.
- Versatile lower level partially finished with four (4) private offices, break room and restrooms, plus an unfinished storage area perfect for customization.
- Highly visible monument signage along 18th Street.
- Built in 2003 on 0.47 acres.
- Additional parking available in lot located one block away at 612 W. 18th Street (Parcel ID #76978); lot is 5,800 SF with 9 parking spaces for a parking ratio of 1 space per 229 SF.
- Furniture is negotiable.

#### MAIN LEVEL