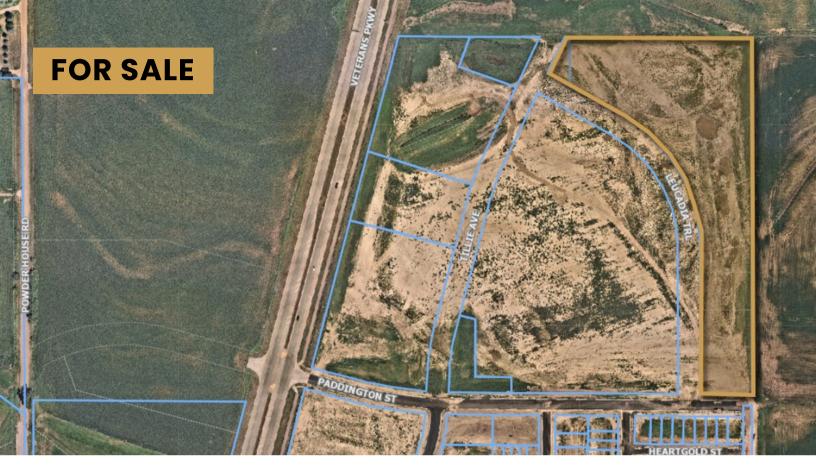

LIVE-WORK & MULTI-FAMILY/TWINHOME LAND

LEUCADIA TRL & PADDINGTON ST SIOUX FALLS, SD

9.43 ACRES
SUBDIVIDABLE

**\$** \$6.00 - \$9.00/SF

- Live-Work and Multi-Family/Twinhome land located near South Veterans Parkway in quickly developing east Sioux Falls.
- 1.22 acres LW Live-Work \$9.00/SF
- 4.99 acres RA-1 Residential (multi-family) \$8.00/SF
- 3.22 acres RD-1 Residential (twinhome) \$6.00/SF
- Access to city utilities.
- Property to be delivered rough-graded and build-ready.
- Located 1/2 mile from Madison Street, 3 miles from I-90 and 1.5 miles from Dawley Farm.