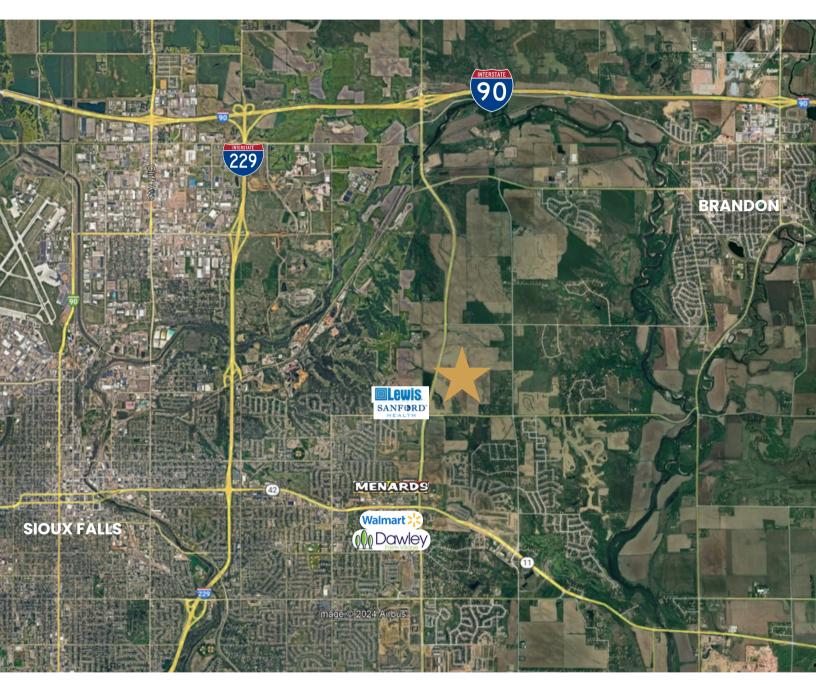

LIVE-WORK & MULTI-FAMILY/TWINHOME LAND

LEUCADIA TRL & PADDINGTON ST SIOUX FALLS, SD

9.43 ACRES
SUBDIVIDABLE

**\$** \$6.00 - \$9.00/SF

- Live-Work and Multi-Family/Twinhome land located near South Veterans Parkway in quickly developing east Sioux Falls.
- 1.22 acres LW Live-Work \$9.00/SF
- 4.99 acres RA-1 Residential (multi-family) \$8.00/SF
- 3.22 acres RD-1 Residential (twinhome) \$6.00/SF
- Access to city utilities.
- Property to be delivered rough-graded and build-ready.
- Located 1/2 mile from Madison Street, 3 miles from I-90 and 1.5 miles from Dawley Farm.