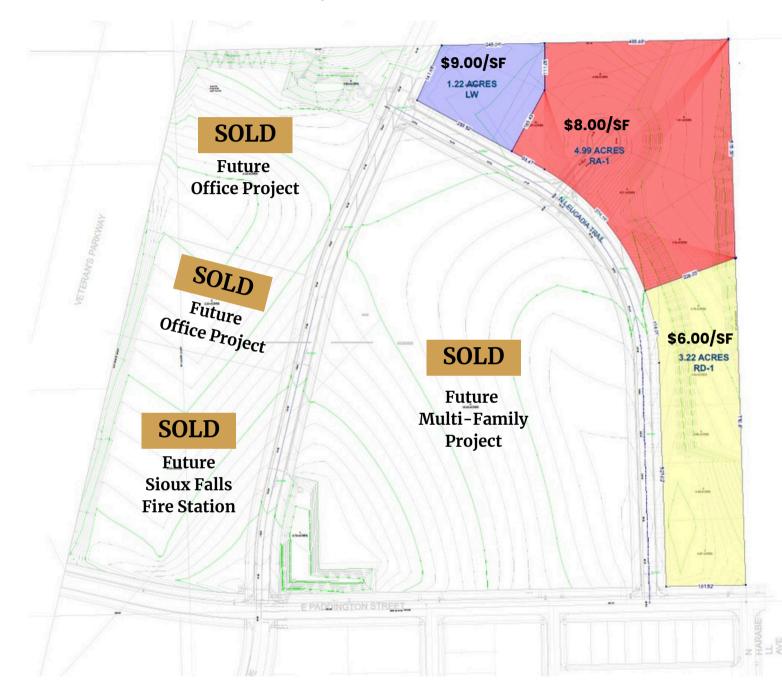

LIVE-WORK & MULTI-FAMILY/TWINHOME LAND

LEUCADIA TRL & PADDINGTON ST SIOUX FALLS, SD

9.43 ACRES
SUBDIVIDABLE

**\$** \$6.00 - \$9.00/SF

- Live-Work and Multi-Family/Twinhome land located near South Veterans Parkway in quickly developing east Sioux Falls.
- 1.22 acres LW Live-Work \$9.00/SF
- 4.99 acres RA-1 Residential (multi-family) \$8.00/SF
- 3.22 acres RD-1 Residential (twinhome) \$6.00/SF
- Access to city utilities.
- Property to be delivered rough-graded and build-ready.
- Located 1/2 mile from Madison Street, 3 miles from I-90 and 1.5 miles from Dawley Farm.