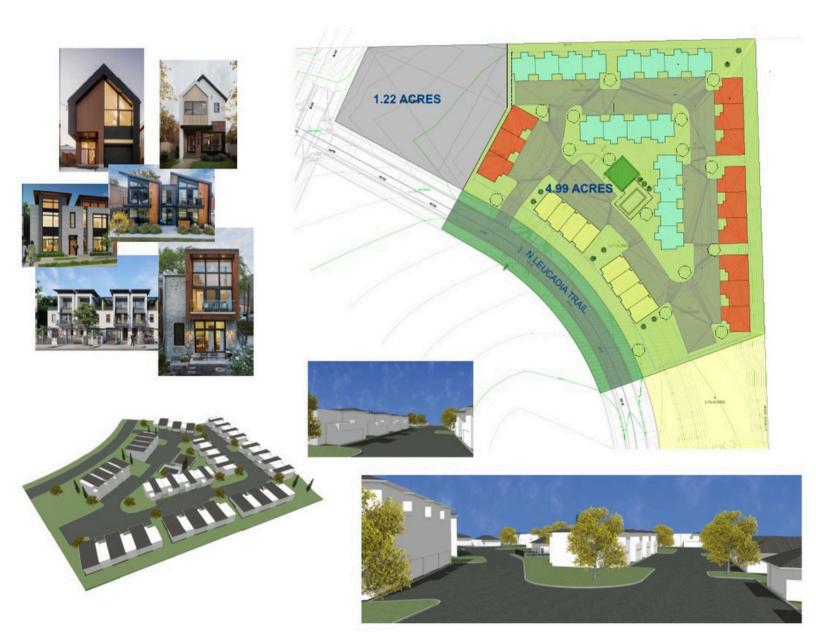

LIVE-WORK & MULTI-FAMILY/TWINHOME LAND





LEUCADIA TRL & PADDINGTON ST SIOUX FALLS, SD



9.43 ACRES
SUBDIVIDABLE

**\$** \$6.00 - \$9.00/SF

- Live-Work and Multi-Family/Twinhome land located near South Veterans Parkway in quickly developing east Sioux Falls.
- 1.22 acres LW Live-Work \$9.00/SF
- 4.99 acres RA-1 Residential (multi-family) \$8.00/SF
- 3.22 acres RD-1 Residential (twinhome) \$6.00/SF
- Access to city utilities.
- Property to be delivered rough-graded and build-ready.
- Located 1/2 mile from Madison Street, 3 miles from I-90 and 1.5 miles from Dawley Farm.

#### **ROB KURTENBACH**

rk@benderco.com 605-940-0559

#### **REGGIE KUIPERS, SIOR**

reggie@benderco.com 605-496-2966





### LIVE-WORK & MULTI-FAMILY/TWINHOME LAND





### CONCEPT LAYOUT FOR MULTI-FAMILY LAND





## LIVE-WORK & MULTI-FAMILY/TWINHOME LAND