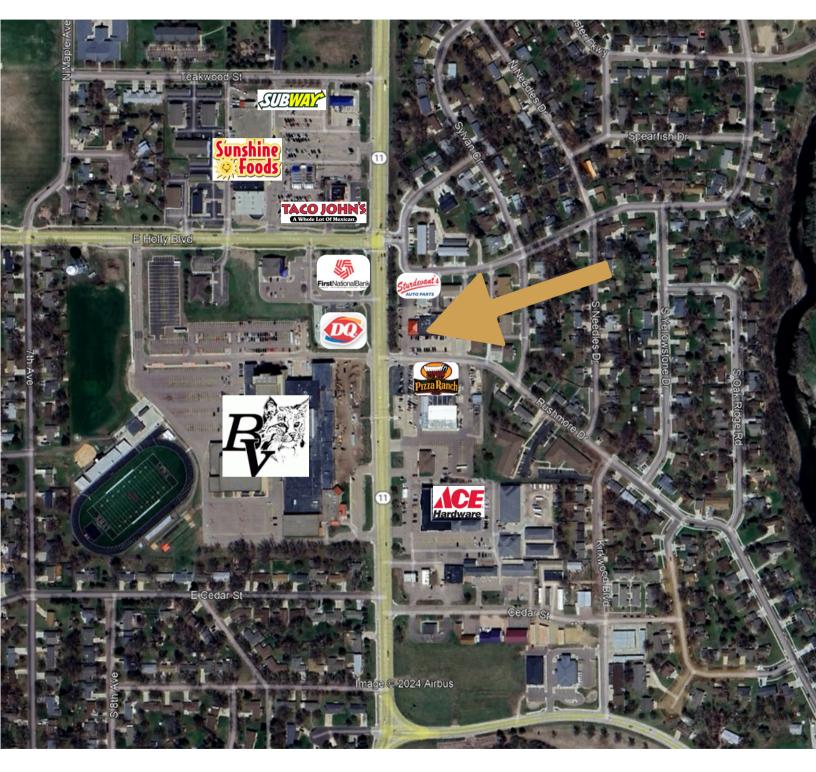

# **RUSHMORE PLAZA**

RETAIL/OFFICE SPACE

1308 E. RUSHMORE DRIVE, SUITE 2 BRANDON, SD

\$900/MONTH GROSS

- Retail/Office space located adjacent to the Brandon Steakhouse along Splitrock Boulevard, Brandon's main thoroughfare.
- Open retail space with private office/storage room.
- In-suite restroom.
- Great visibility to Splitrock Boulevard with a daily traffic count of 9,792 vehicles.
- Neighboring businesses also include 9999 Boba, Sturdevant's Auto, Pizza Ranch, Dairy Queen, Brandon Valley High School, First National Bank in Sioux Falls, and Ace Hardware.

## RUSHMORE RETAIL/OFFICE SPACE

### RETAIL/OFFICE SPACE FOR LEASE

Bender Commercial Real Estate Services | 305 West 57th Street | Sioux Falls, SD 57108 | 605-336-7600 | benderco.com 2024 Bender Companies. Information herein deemed reliable, but not guaranteed.