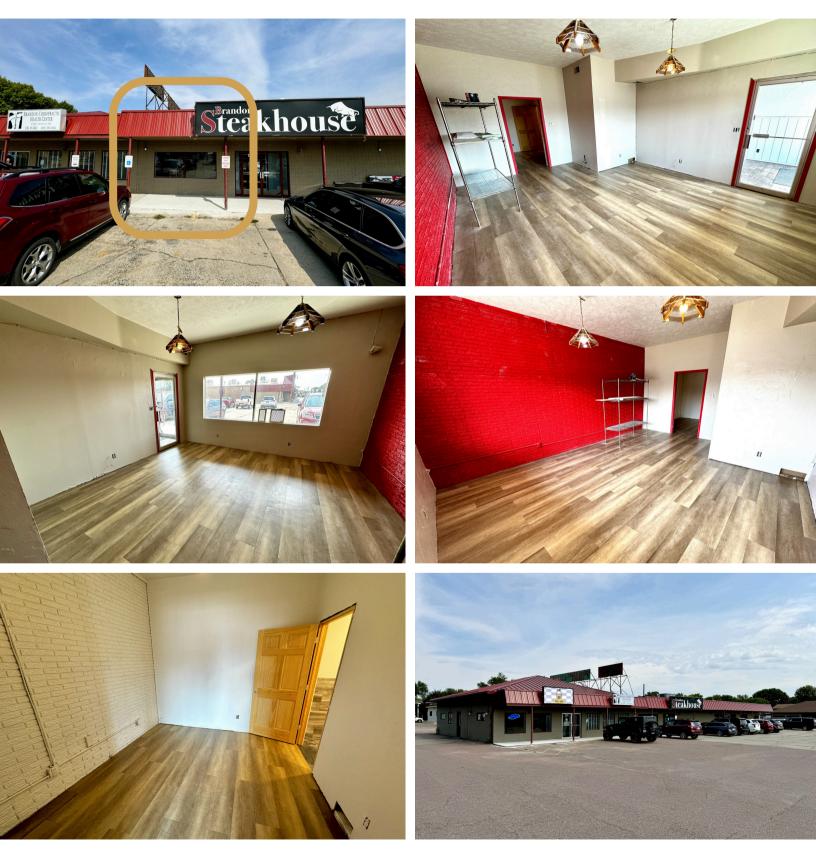

# **RUSHMORE PLAZA**

RETAIL/OFFICE SPACE

1308 E. RUSHMORE DRIVE, SUITE 2 BRANDON, SD

\$900/MONTH GROSS

- Retail/Office space located adjacent to the Brandon Steakhouse along Splitrock Boulevard, Brandon's main thoroughfare.
- Open retail space with private office/storage room.
- In-suite restroom.
- Great visibility to Splitrock Boulevard with a daily traffic count of 9,792 vehicles.
- Neighboring businesses also include 9999 Boba, Sturdevant's Auto, Pizza Ranch, Dairy Queen, Brandon Valley High School, First National Bank in Sioux Falls, and Ace Hardware.

### RUSHMORE RETAIL/OFFICE SPACE

#### RETAIL/OFFICE SPACE FOR LEASE

Bender Commercial Real Estate Services | 305 West 57th Street | Sioux Falls, SD 57108 | 605-336-7600 | benderco.com 2024 Bender Companies. Information herein deemed reliable, but not guaranteed.