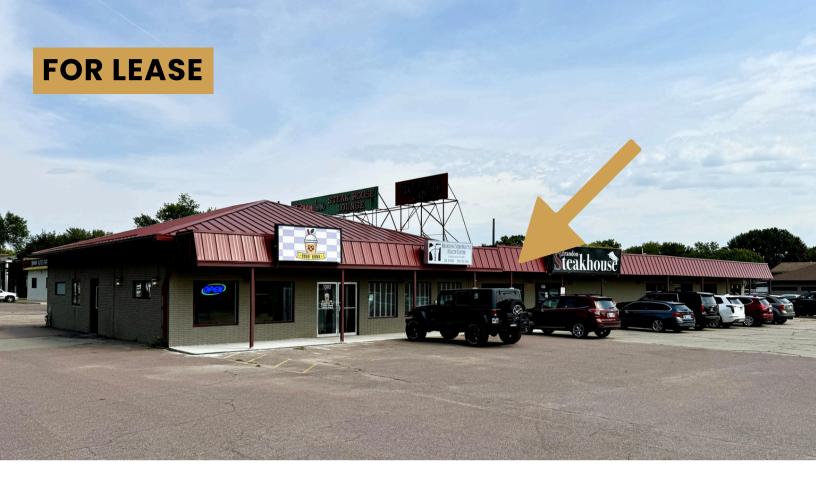

# **RUSHMORE PLAZA**

RETAIL/OFFICE SPACE

1308 E. RUSHMORE DRIVE, SUITE 2 BRANDON, SD

\$900/MONTH GROSS

- Retail/Office space located adjacent to the Brandon Steakhouse along Splitrock Boulevard, Brandon's main thoroughfare.
- Open retail space with private office/storage room.
- In-suite restroom.
- Great visibility to Splitrock Boulevard with a daily traffic count of 9,792 vehicles.
- Neighboring businesses also include 9999 Boba, Sturdevant's Auto, Pizza Ranch, Dairy Queen, Brandon Valley High School, First National Bank in Sioux Falls, and Ace Hardware.

### RUSHMORE RETAIL/OFFICE SPACE (

#### RETAIL/OFFICE SPACE FOR LEASE

Bender Commercial Real Estate Services | 305 West 57th Street | Sioux Falls, SD 57108 | 605-336-7600 | benderco.com 2024 Bender Companies. Information herein deemed reliable, but not guaranteed.