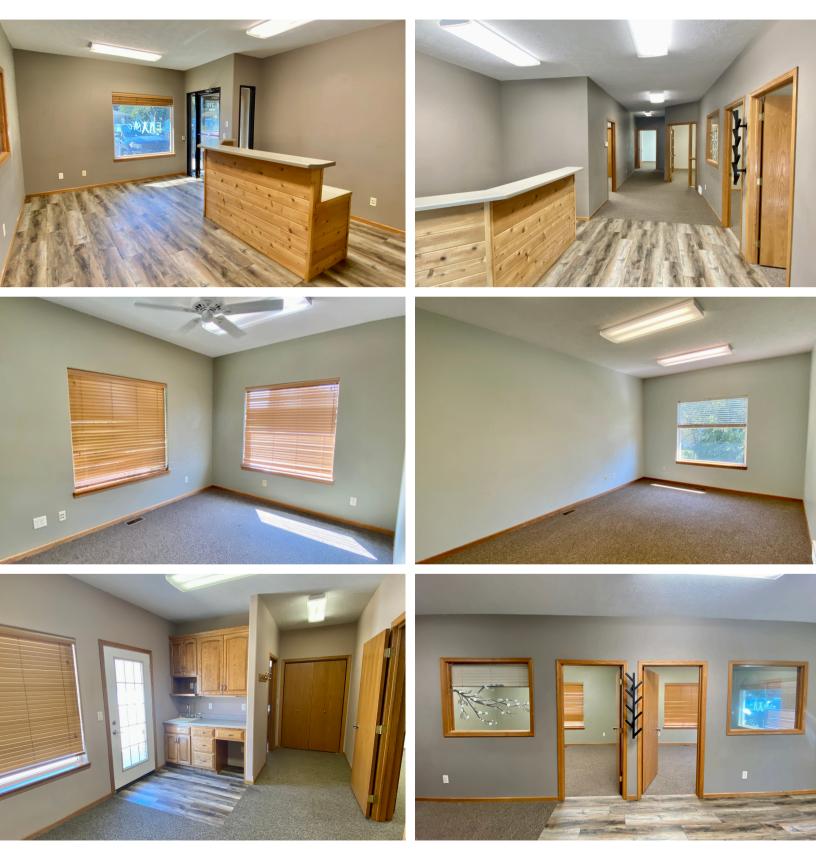

# HOLLY BLVD OFFICE SPACE

312 EAST HOLLY BOULEVARD BRANDON, SD

\$ \$1,700/MONTH GROSS + UTILITIES

- Main level office space located in a multi-tenant business complex located near Brandon Valley Elementary School.
- Space has a spacious reception area, five (5) private offices, breakroom and in-suite restroom.
- On-site parking.
- Monument and building signage.
- Great visibility along Holly Boulevard with a daily traffic count of over 6,600 vehicles.

## HOLLY BOULEVARD OFFICE SPACE

#### OFFICE SPACE FOR LEASE

Bender Commercial Real Estate Services | 305 West 57th Street | Sioux Falls, SD 57108 | 605-336-7600 | benderco.com 2024 Bender Companies. Information herein deemed reliable, but not guaranteed.