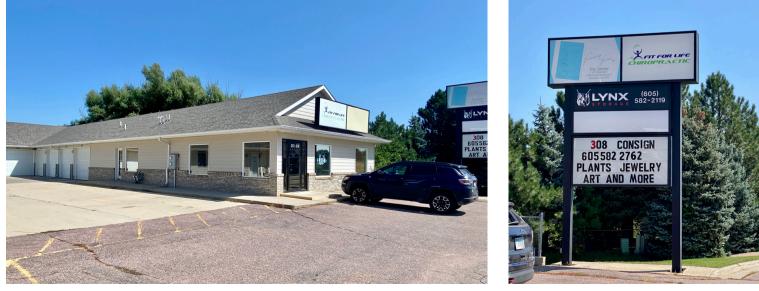

# HOLLY BLVD OFFICE SPACE

312 EAST HOLLY BOULEVARD BRANDON, SD

\$ \$1,700/MONTH GROSS + UTILITIES

- Main level office space located in a multi-tenant business complex located near Brandon Valley Elementary School.
- Space has a spacious reception area, five (5) private offices, breakroom and in-suite restroom.
- On-site parking.
- Monument and building signage.
- Great visibility along Holly Boulevard with a daily traffic count of over 6,600 vehicles.

## HOLLY BOULEVARD OFFICE SPACE

### OFFICE SPACE FOR LEASE

Bender Commercial Real Estate Services | 305 West 57th Street | Sioux Falls, SD 57108 | 605-336-7600 | benderco.com 2024 Bender Companies. Information herein deemed reliable, but not guaranteed.