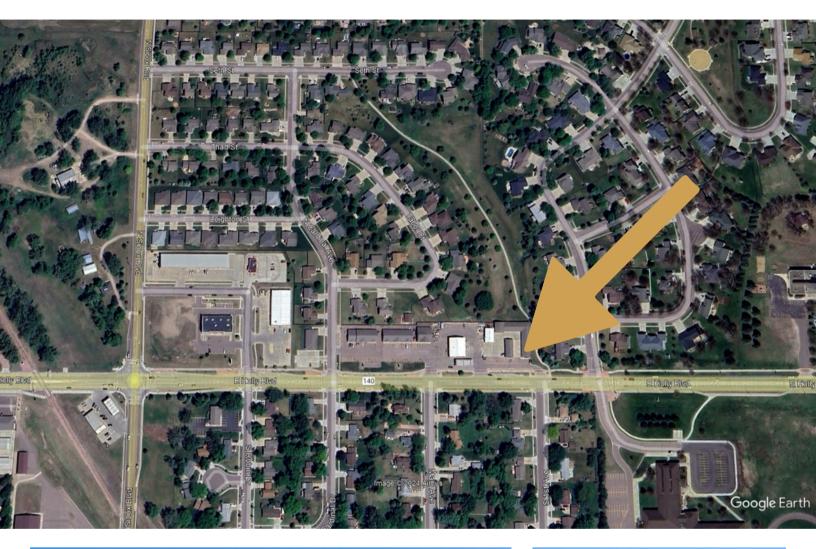

# HOLLY BLVD OFFICE SPACE

312 EAST HOLLY BOULEVARD BRANDON, SD

\$ \$1,700/MONTH GROSS + UTILITIES

- Main level office space located in a multi-tenant business complex located near Brandon Valley Elementary School.
- Space has a spacious reception area, five (5) private offices, breakroom and in-suite restroom.
- On-site parking.
- Monument and building signage.
- Great visibility along Holly Boulevard with a daily traffic count of over 6,600 vehicles.

## HOLLY BOULEVARD OFFICE SPACE

### OFFICE SPACE FOR LEASE

Bender Commercial Real Estate Services | 305 West 57th Street | Sioux Falls, SD 57108 | 605-336-7600 | benderco.com 2024 Bender Companies. Information herein deemed reliable, but not guaranteed.