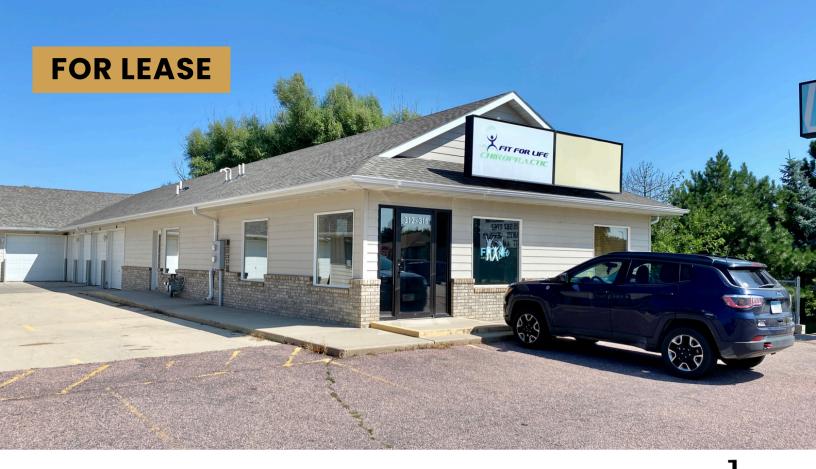

# HOLLY BLVD OFFICE SPACE

312 EAST HOLLY BOULEVARD BRANDON, SD

\$ \$1,700/MONTH GROSS + UTILITIES

- Main level office space located in a multi-tenant business complex located near Brandon Valley Elementary School.
- Space has a spacious reception area, five (5) private offices, breakroom and in-suite restroom.
- On-site parking.
- Monument and building signage.
- Great visibility along Holly Boulevard with a daily traffic count of over 6,600 vehicles.

## HOLLY BOULEVARD OFFICE SPACE

#### OFFICE SPACE FOR LEASE

Bender Commercial Real Estate Services | 305 West 57th Street | Sioux Falls, SD 57108 | 605-336-7600 | benderco.com 2024 Bender Companies. Information herein deemed reliable, but not guaranteed.