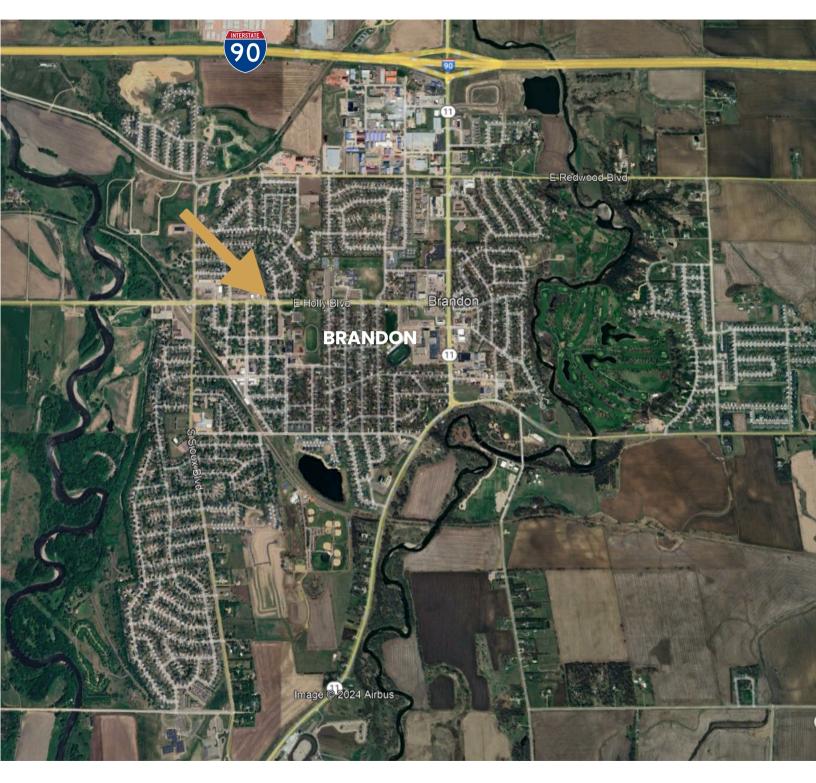

# HOLLY BLVD OFFICE SPACE

312 EAST HOLLY BOULEVARD BRANDON, SD

\$ \$1,700/MONTH GROSS + UTILITIES

- Main level office space located in a multi-tenant business complex located near Brandon Valley Elementary School.
- Space has a spacious reception area, five (5) private offices, breakroom and in-suite restroom.
- On-site parking.
- Monument and building signage.
- Great visibility along Holly Boulevard with a daily traffic count of over 6,600 vehicles.