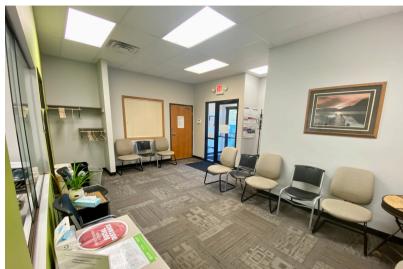

#### OFFICE SPACE

4816 SOUTH TECHNOPOLIS DRIVE SIOUX FALLS, SD ) 1,250 SF

\$2,300/MONTH GROSS

COMMERCIA

- Office space located in established technology/office park in southwest Sioux Falls.
- Space has private entrance with a reception area, open work area, one private office and in-suite restroom.
- Parking ratio of 1 space per 173 SF.
- Conveniently located near shopping and restaurants.
- Easy access to Louise Avenue, 41st Street, 57th Street and I-229.
- Available March 1, 2025.