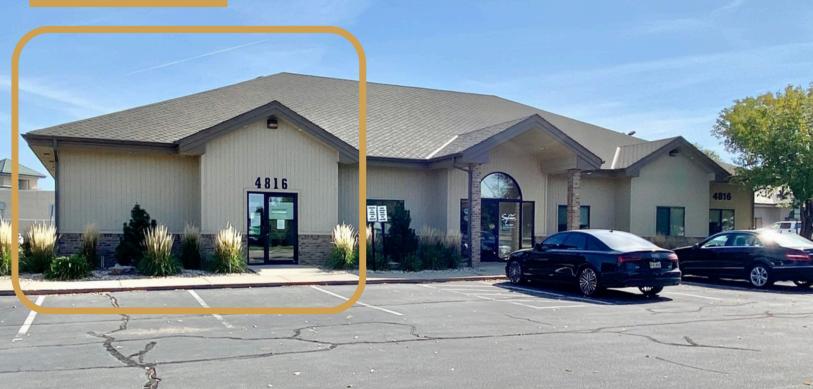

#### OFFICE SPACE

4816 SOUTH TECHNOPOLIS DRIVE SIOUX FALLS, SD ) 1,250 SF

\$2,300/MONTH GROSS

COMMERCIA

- Office space located in established technology/office park in southwest Sioux Falls.
- Space has private entrance with a reception area, open work area, one private office and in-suite restroom.
- Parking ratio of 1 space per 173 SF.
- Conveniently located near shopping and restaurants.
- Easy access to Louise Avenue, 41st Street, 57th Street and I-229.
- Available March 1, 2025.