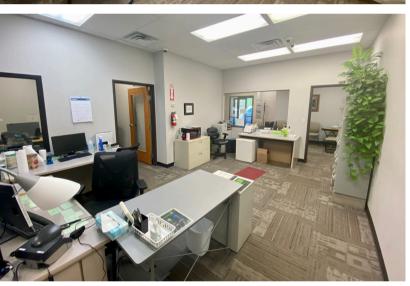

#### OFFICE SPACE

4816 SOUTH TECHNOPOLIS DRIVE SIOUX FALLS, SD ) 1,250 SF

\$2,300/MONTH GROSS

COMMERCIA

- Office space located in established technology/office park in southwest Sioux Falls.
- Space has private entrance with a reception area, open work area, one private office and in-suite restroom.
- Parking ratio of 1 space per 173 SF.
- Conveniently located near shopping and restaurants.
- Easy access to Louise Avenue, 41st Street, 57th Street and I-229.
- Available March 1, 2025.