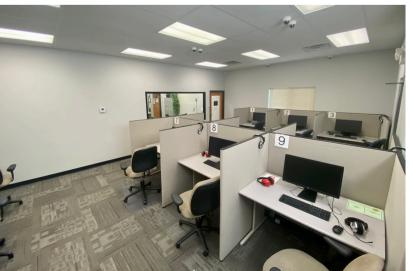

#### OFFICE SPACE

4816 SOUTH TECHNOPOLIS DRIVE SIOUX FALLS, SD ) 1,250 SF

\$2,300/MONTH GROSS

COMMERCIA

- Office space located in established technology/office park in southwest Sioux Falls.
- Space has private entrance with a reception area, open work area, one private office and in-suite restroom.
- Parking ratio of 1 space per 173 SF.
- Conveniently located near shopping and restaurants.
- Easy access to Louise Avenue, 41st Street, 57th Street and I-229.
- Available March 1, 2025.