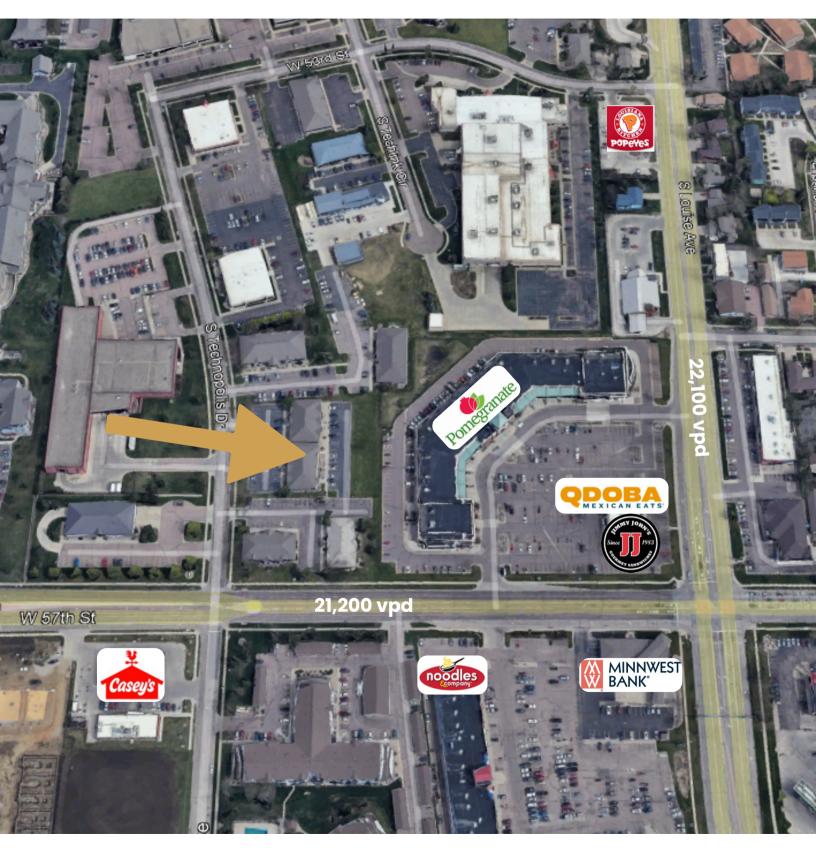

#### OFFICE SPACE

4816 SOUTH TECHNOPOLIS DRIVE SIOUX FALLS, SD ) 1,250 SF

\$2,300/MONTH GROSS

COMMERCIA

- Office space located in established technology/office park in southwest Sioux Falls.
- Space has private entrance with a reception area, open work area, one private office and in-suite restroom.
- Parking ratio of 1 space per 173 SF.
- Conveniently located near shopping and restaurants.
- Easy access to Louise Avenue, 41st Street, 57th Street and I-229.
- Available March 1, 2025.