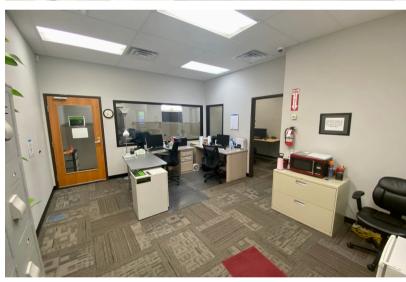

#### OFFICE SPACE

4816 SOUTH TECHNOPOLIS DRIVE SIOUX FALLS, SD ) 1,250 SF

\$2,300/MONTH GROSS

COMMERCIA

- Office space located in established technology/office park in southwest Sioux Falls.
- Space has private entrance with a reception area, open work area, one private office and in-suite restroom.
- Parking ratio of 1 space per 173 SF.
- Conveniently located near shopping and restaurants.
- Easy access to Louise Avenue, 41st Street, 57th Street and I-229.
- Available March 1, 2025.