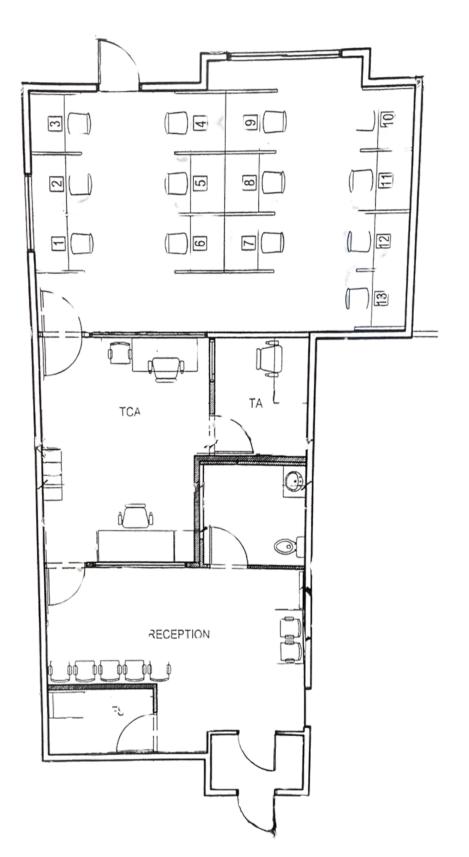

#### OFFICE SPACE

4816 SOUTH TECHNOPOLIS DRIVE SIOUX FALLS, SD ) 1,250 SF

\$2,300/MONTH GROSS

COMMERCIA

- Office space located in established technology/office park in southwest Sioux Falls.
- Space has private entrance with a reception area, open work area, one private office and in-suite restroom.
- Parking ratio of 1 space per 173 SF.
- Conveniently located near shopping and restaurants.
- Easy access to Louise Avenue, 41st Street, 57th Street and I-229.
- Available March 1, 2025.