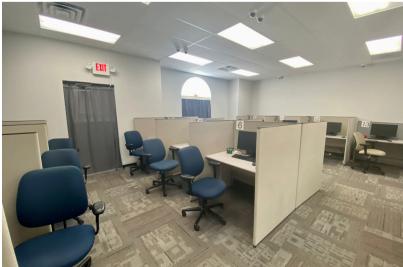

#### OFFICE SPACE

4816 SOUTH TECHNOPOLIS DRIVE SIOUX FALLS, SD ) 1,250 SF

\$2,300/MONTH GROSS

COMMERCIA

- Office space located in established technology/office park in southwest Sioux Falls.
- Space has private entrance with a reception area, open work area, one private office and in-suite restroom.
- Parking ratio of 1 space per 173 SF.
- Conveniently located near shopping and restaurants.
- Easy access to Louise Avenue, 41st Street, 57th Street and I-229.
- Available March 1, 2025.