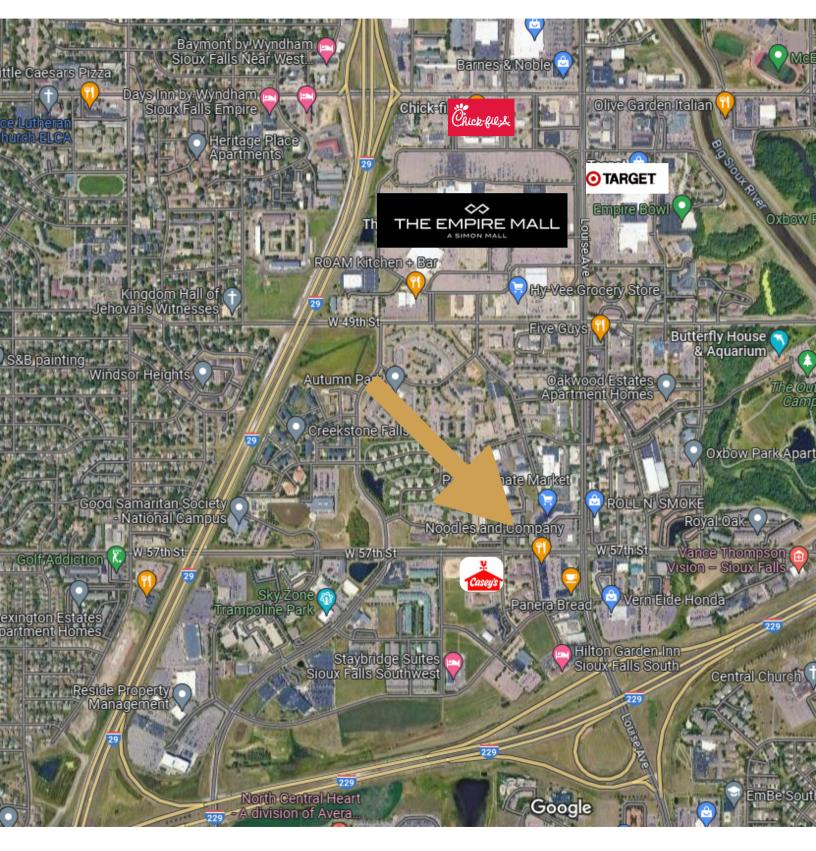

#### OFFICE SPACE

4816 SOUTH TECHNOPOLIS DRIVE SIOUX FALLS, SD ) 1,250 SF

\$2,300/MONTH GROSS

COMMERCIA

- Office space located in established technology/office park in southwest Sioux Falls.
- Space has private entrance with a reception area, open work area, one private office and in-suite restroom.
- Parking ratio of 1 space per 173 SF.
- Conveniently located near shopping and restaurants.
- Easy access to Louise Avenue, 41st Street, 57th Street and I-229.
- Available March 1, 2025.