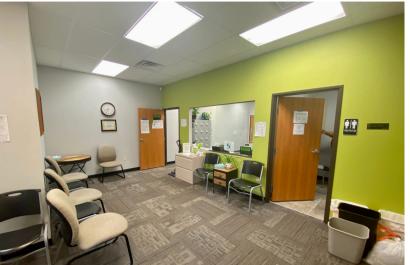

#### OFFICE SPACE

4816 SOUTH TECHNOPOLIS DRIVE SIOUX FALLS, SD ) 1,250 SF

\$2,300/MONTH GROSS

COMMERCIA

- Office space located in established technology/office park in southwest Sioux Falls.
- Space has private entrance with a reception area, open work area, one private office and in-suite restroom.
- Parking ratio of 1 space per 173 SF.
- Conveniently located near shopping and restaurants.
- Easy access to Louise Avenue, 41st Street, 57th Street and I-229.
- Available March 1, 2025.