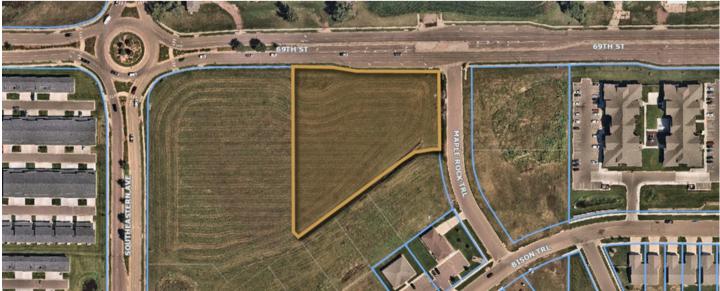

# 69TH STREET COMMERICAL LAND

6101 SOUTH MAPLE ROCK TRAIL SIOUX FALLS, SD

**2.37 ACRES** 

\$14.00/SF

- Commercial zoned (C-2) land located on the corner of 69th Street and Maple Rock Trail.
- Access from to-be-built private street.
- Great visibility along 69th Street.
- Neighboring businesses include Great Life, Southeastern Dental, Alpine Companies, Joshua Homes, Harrisburg Horizon Elementary and East Middle School, Sioux Falls Christian School and Wings Gymnastics.
- Easy access to future South Veterans Parkway (SD Highway 100).
- Covenant and restrictions apply contact broker for details.