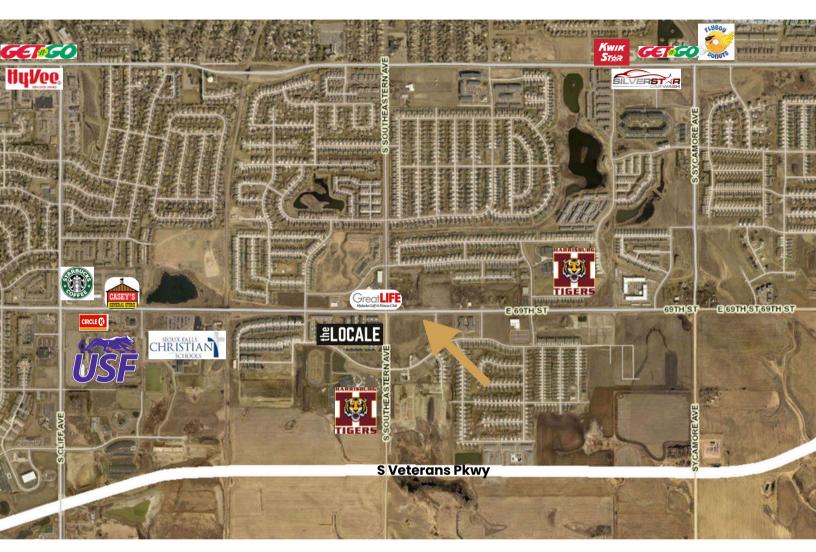

ROCK TRAIL SIOUX FALLS, SD



**2.37 ACRES** 



\$14.00/SF

- Commercial zoned (C-2) land located on the corner of 69th Street and Maple Rock Trail.
- Access from to-be-built private street.
- Great visibility along 69th Street.
- Neighboring businesses include Great Life, Southeastern Dental, Alpine Companies, Joshua Homes, Harrisburg Horizon Elementary and East Middle School, Sioux Falls Christian School and Wings Gymnastics.
- Easy access to future South Veterans Parkway (SD Highway 100).
- Covenant and restrictions apply contact broker for details.

### **ALEX SOUNDY, SIOR**

alex@benderco.com 605-376-3700

#### **REGGIE KUIPERS, SIOR**

reggie@benderco.com 605-496-2966





## COMMERCIAL LAND FOR SALE





## CONCEPT LAYOUT FOR 7,500 SF +/- BUILDING





## COMMERCIAL LAND FOR SALE







## **COMMERCIAL LAND FOR SALE**