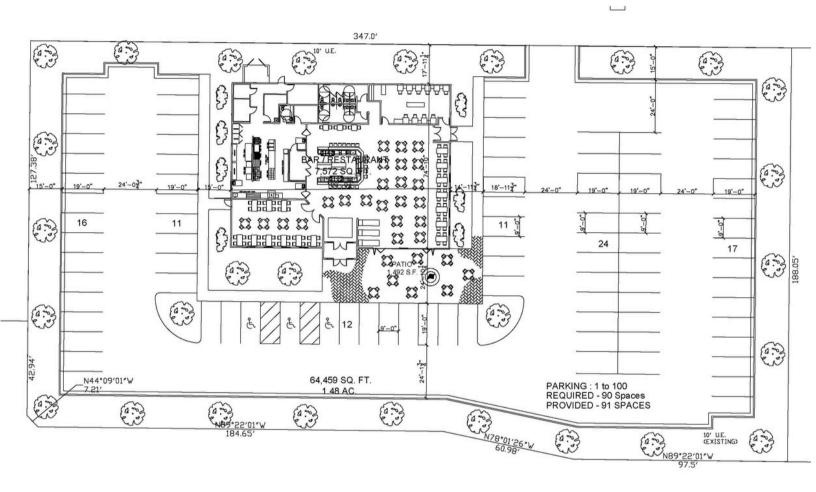

RICAL LAND





6101 SOUTH MAPLE ROCK TRAIL SIOUX FALLS, SD



**2.37 ACRES** 



\$14.00/SF

- Commercial zoned (C-2) land located on the corner of 69th Street and Maple Rock Trail.
- Access from to-be-built private street.
- Great visibility along 69th Street.
- Neighboring businesses include Great Life, Southeastern Dental, Alpine Companies, Joshua Homes, Harrisburg Horizon Elementary and East Middle School, Sioux Falls Christian School and Wings Gymnastics.
- Easy access to future South Veterans Parkway (SD Highway 100).
- Covenant and restrictions apply contact broker for details.

### **ALEX SOUNDY, SIOR**

alex@benderco.com 605-376-3700

#### **REGGIE KUIPERS, SIOR**

reggie@benderco.com 605-496-2966





## COMMERCIAL LAND FOR SALE





## CONCEPT LAYOUT FOR 7,500 SF +/- BUILDING





## COMMERCIAL LAND FOR SALE







## **COMMERCIAL LAND FOR SALE**