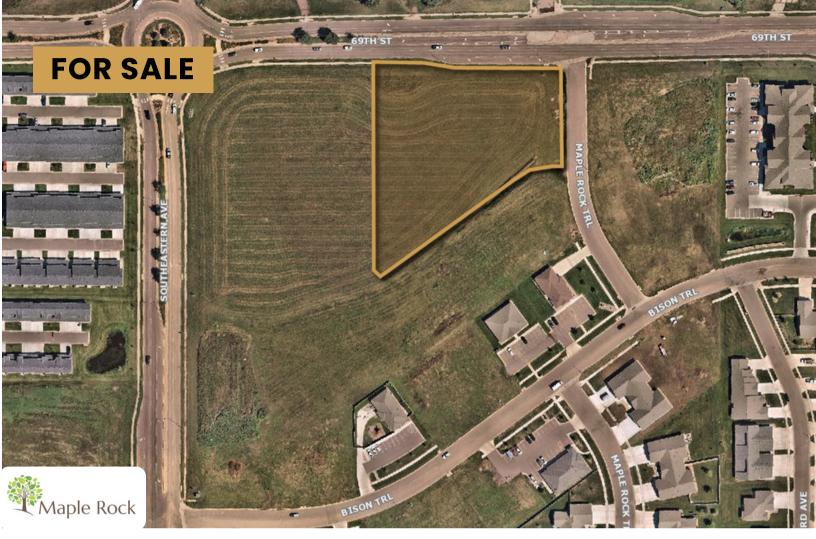

# 69TH STREET COMMERICAL LAND

6101 SOUTH MAPLE ROCK TRAIL SIOUX FALLS, SD

**2.37 ACRES** 

\$14.00/SF

- Commercial zoned (C-2) land located on the corner of 69th Street and Maple Rock Trail.
- Access from to-be-built private street.
- Great visibility along 69th Street.
- Neighboring businesses include Great Life, Southeastern Dental, Alpine Companies, Joshua Homes, Harrisburg Horizon Elementary and East Middle School, Sioux Falls Christian School and Wings Gymnastics.
- Easy access to future South Veterans Parkway (SD Highway 100).
- Covenant and restrictions apply contact broker for details.

## COMMERCIAL LAND FOR SALE