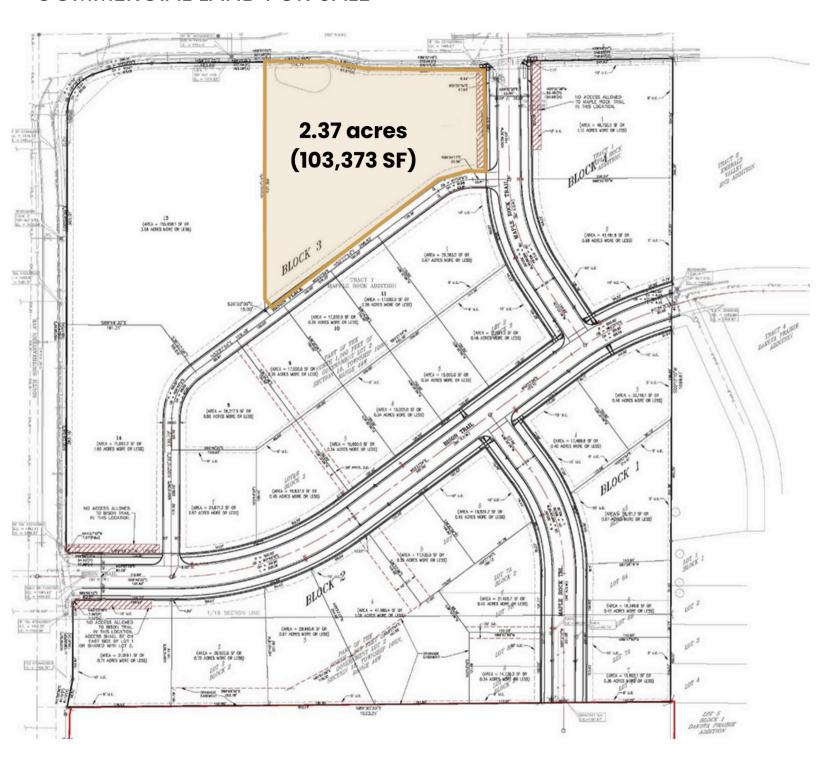

# 69TH STREET COMMERICAL LAND





6101 SOUTH MAPLE ROCK TRAIL SIOUX FALLS, SD



**2.37 ACRES** 



\$14.00/SF

- Commercial zoned (C-2) land located on the corner of 69th Street and Maple Rock Trail.
- Access from to-be-built private street.
- Great visibility along 69th Street.
- Neighboring businesses include Great Life, Southeastern Dental, Alpine Companies, Joshua Homes, Harrisburg Horizon Elementary and East Middle School, Sioux Falls Christian School and Wings Gymnastics.
- Easy access to future South Veterans Parkway (SD Highway 100).
- Covenant and restrictions apply contact broker for details.

### **ALEX SOUNDY, SIOR**

alex@benderco.com 605-376-3700

#### **REGGIE KUIPERS, SIOR**

reggie@benderco.com 605-496-2966





## COMMERCIAL LAND FOR SALE





## CONCEPT LAYOUT FOR 7,500 SF +/- BUILDING





## COMMERCIAL LAND FOR SALE







## **COMMERCIAL LAND FOR SALE**