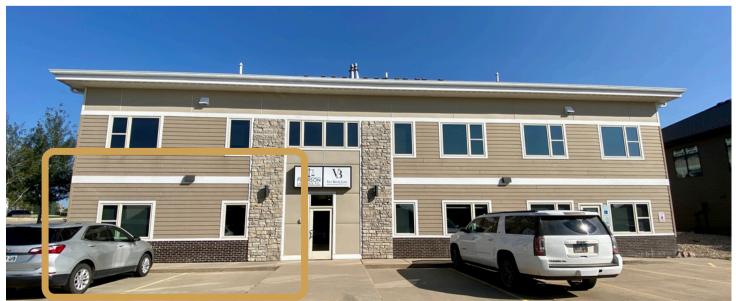

# COPPER CREEK OFFICE SPACE I

**OFFICE SPACE** 

6201 E. SILVER MAPLE CIR, SUITE 102 SIOUX FALLS, SD

1,504 RSF

\$ \$15.50/SF NNN EST NNNs: \$5.55/SF

- Garden level office space in the Copper Creek Office Park near 26th Street and South Veteran's Parkway (SD 100).
- Space is currently configured with a large reception area, three (3) private offices, conference room and file room. Flexible layout with Smartt Interior Construction walls.
- · Common area restrooms.
- Parking ratio of 1 space per 254 square feet.
- Exterior entrance into space.
- Can be combined with adjacent suite for a total of 3,384 RSF.
- Located near Dawley Farm Village with neighboring businesses such as First Dakota National Bank, Avera Health, Caribu Coffee, Caseys, Target, Century Theatres and Subway.
- One (1) month free rent with acceptable lease terms.