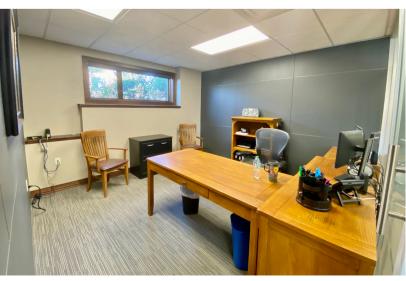

e space in the Copper Creek Office Park near 26th Street and South Veteran's Parkway (SD 100).
- Space is currently configured with a large reception area, three (3) private offices, conference room and file room. Flexible layout with Smartt Interior Construction walls.
- · Common area restrooms.
- Parking ratio of 1 space per 254 square feet.
- Exterior entrance into space.
- Can be combined with adjacent suite for a total of 3,384 RSF.
- Located near Dawley Farm Village with neighboring businesses such as First Dakota National Bank, Avera Health, Caribu Coffee, Caseys, Target, Century Theatres and Subway.
- One (1) month free rent with acceptable lease terms.

ALEX SOUNDY, SIOR | alex@benderco.com | 605-376-3700



## **COPPER CREEK OFFICE SPACE**



#### OFFICE SPACE FOR LEASE













### **COPPER CREEK OFFICE SPACE**



#### OFFICE SPACE FOR LEASE





### **COPPER CREEK OFFICE SPACE**



#### OFFICE SPACE FOR LEASE