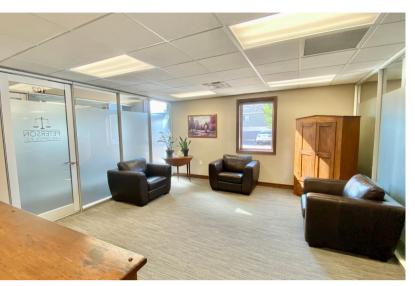

# COPPER CREEK OFFICE SPACE I

**OFFICE SPACE** 

6201 E. SILVER MAPLE CIR, SUITE 102 SIOUX FALLS, SD

1,504 RSF

\$ \$15.50/SF NNN EST NNNs: \$5.55/SF

- Garden level office space in the Copper Creek Office Park near 26th Street and South Veteran's Parkway (SD 100).
- Space is currently configured with a large reception area, three (3) private offices, conference room and file room. Flexible layout with Smartt Interior Construction walls.
- · Common area restrooms.
- Parking ratio of 1 space per 254 square feet.
- Exterior entrance into space.
- Can be combined with adjacent suite for a total of 3,384 RSF.
- Located near Dawley Farm Village with neighboring businesses such as First Dakota National Bank, Avera Health, Caribu Coffee, Caseys, Target, Century Theatres and Subway.
- One (1) month free rent with acceptable lease terms.

## **COPPER CREEK OFFICE SPACE**

#### OFFICE SPACE FOR LEASE