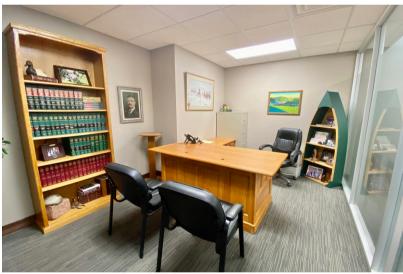

# COPPER CREEK OFFICE SPACE I

**OFFICE SPACE** 

6201 E. SILVER MAPLE CIR, SUITE 102 SIOUX FALLS, SD

1,504 RSF

\$ \$15.50/SF NNN EST NNNs: \$5.55/SF

- Garden level office space in the Copper Creek Office Park near 26th Street and South Veteran's Parkway (SD 100).
- Space is currently configured with a large reception area, three (3) private offices, conference room and file room. Flexible layout with Smartt Interior Construction walls.
- · Common area restrooms.
- Parking ratio of 1 space per 254 square feet.
- Exterior entrance into space.
- Can be combined with adjacent suite for a total of 3,384 RSF.
- Located near Dawley Farm Village with neighboring businesses such as First Dakota National Bank, Avera Health, Caribu Coffee, Caseys, Target, Century Theatres and Subway.
- One (1) month free rent with acceptable lease terms.

## **COPPER CREEK OFFICE SPACE**

#### OFFICE SPACE FOR LEASE