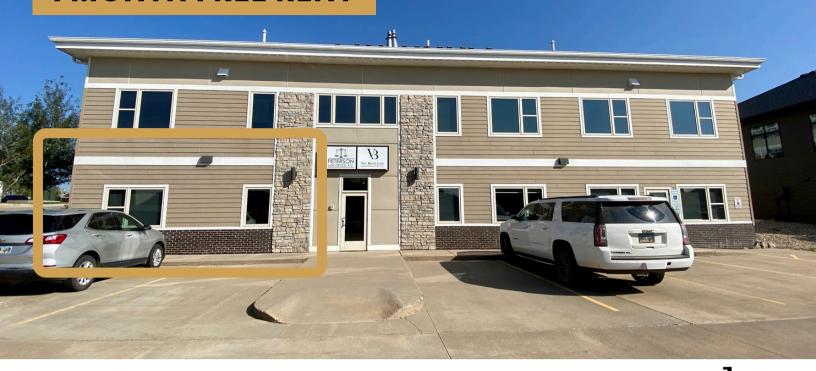

### 1 MONTH FREE RENT

# COPPER CREEK OFFICE SPACE I

**OFFICE SPACE** 

6201 E. SILVER MAPLE CIR, SUITE 102 SIOUX FALLS, SD

1,504 RSF

\$ \$15.50/SF NNN EST NNNs: \$5.55/SF

- Garden level office space in the Copper Creek Office Park near 26th Street and South Veteran's Parkway (SD 100).
- Space is currently configured with a large reception area, three (3) private offices, conference room and file room. Flexible layout with Smartt Interior Construction walls.
- · Common area restrooms.
- Parking ratio of 1 space per 254 square feet.
- Exterior entrance into space.
- Can be combined with adjacent suite for a total of 3,384 RSF.
- Located near Dawley Farm Village with neighboring businesses such as First Dakota National Bank, Avera Health, Caribu Coffee, Caseys, Target, Century Theatres and Subway.
- One (1) month free rent with acceptable lease terms.