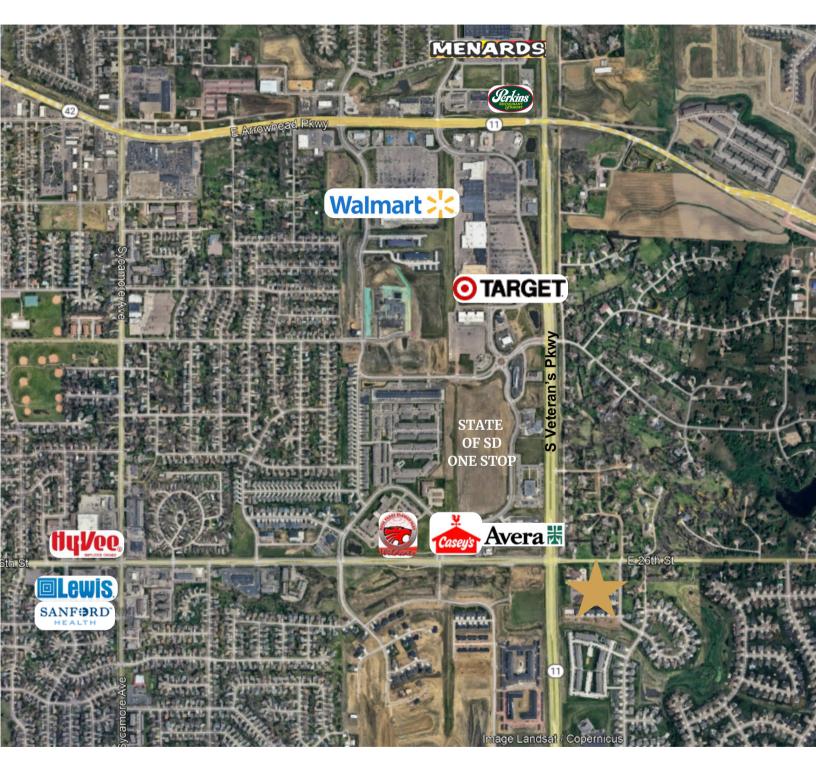

# COPPER CREEK OFFICE SPACE I

**OFFICE SPACE** 

6201 E. SILVER MAPLE CIR, SUITE 102 SIOUX FALLS, SD

1,504 RSF

\$ \$15.50/SF NNN EST NNNs: \$5.55/SF

- Garden level office space in the Copper Creek Office Park near 26th Street and South Veteran's Parkway (SD 100).
- Space is currently configured with a large reception area, three (3) private offices, conference room and file room. Flexible layout with Smartt Interior Construction walls.
- · Common area restrooms.
- Parking ratio of 1 space per 254 square feet.
- Exterior entrance into space.
- Can be combined with adjacent suite for a total of 3,384 RSF.
- Located near Dawley Farm Village with neighboring businesses such as First Dakota National Bank, Avera Health, Caribu Coffee, Caseys, Target, Century Theatres and Subway.
- One (1) month free rent with acceptable lease terms.