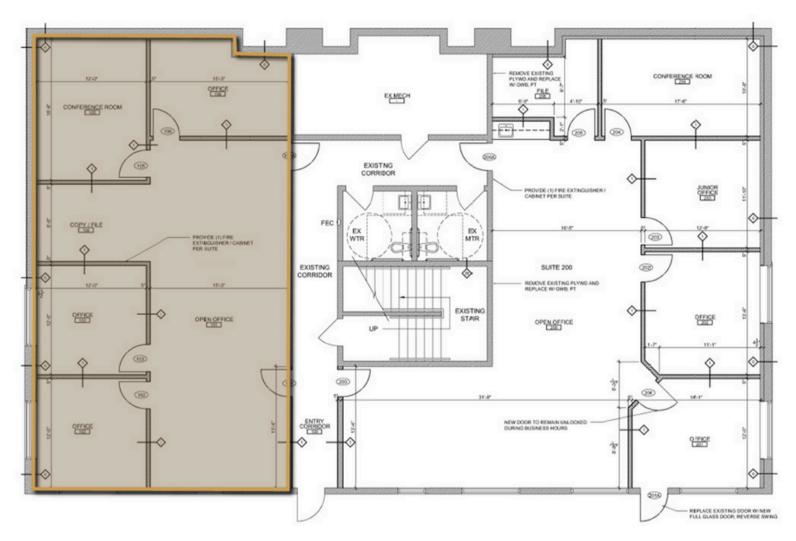

# COPPER CREEK OFFICE SPACE I

**OFFICE SPACE** 

6201 E. SILVER MAPLE CIR, SUITE 102 SIOUX FALLS, SD

1,504 RSF

\$ \$15.50/SF NNN EST NNNs: \$5.55/SF

- Garden level office space in the Copper Creek Office Park near 26th Street and South Veteran's Parkway (SD 100).
- Space is currently configured with a large reception area, three (3) private offices, conference room and file room. Flexible layout with Smartt Interior Construction walls.
- · Common area restrooms.
- Parking ratio of 1 space per 254 square feet.
- Exterior entrance into space.
- Can be combined with adjacent suite for a total of 3,384 RSF.
- Located near Dawley Farm Village with neighboring businesses such as First Dakota National Bank, Avera Health, Caribu Coffee, Caseys, Target, Century Theatres and Subway.
- One (1) month free rent with acceptable lease terms.