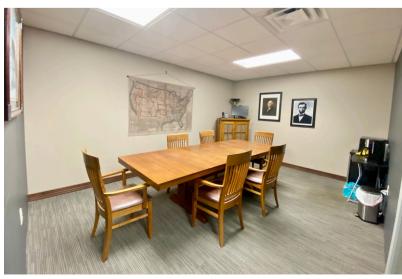

space in the Copper Creek Office Park near 26th Street and South Veteran's Parkway (SD 100).
- Space is currently configured with a large reception area, three (3) private offices, conference room and file room. Flexible layout with Smartt Interior Construction walls.
- · Common area restrooms.
- Parking ratio of 1 space per 254 square feet.
- Exterior entrance into space.
- Can be combined with adjacent suite for a total of 3,384 RSF.
- Located near Dawley Farm Village with neighboring businesses such as First Dakota National Bank, Avera Health, Caribu Coffee, Caseys, Target, Century Theatres and Subway.
- One (1) month free rent with acceptable lease terms.

ALEX SOUNDY, SIOR | alex@benderco.com | 605-376-3700



## **COPPER CREEK OFFICE SPACE**



#### OFFICE SPACE FOR LEASE













### **COPPER CREEK OFFICE SPACE**



#### OFFICE SPACE FOR LEASE





### **COPPER CREEK OFFICE SPACE**



#### OFFICE SPACE FOR LEASE