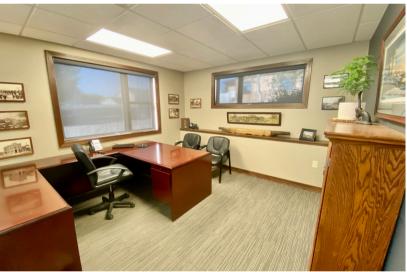

# COPPER CREEK OFFICE SPACE I

**OFFICE SPACE** 

6201 E. SILVER MAPLE CIR, SUITE 102 SIOUX FALLS, SD

1,504 RSF

\$ \$15.50/SF NNN EST NNNs: \$5.55/SF

- Garden level office space in the Copper Creek Office Park near 26th Street and South Veteran's Parkway (SD 100).
- Space is currently configured with a large reception area, three (3) private offices, conference room and file room. Flexible layout with Smartt Interior Construction walls.
- · Common area restrooms.
- Parking ratio of 1 space per 254 square feet.
- Exterior entrance into space.
- Can be combined with adjacent suite for a total of 3,384 RSF.
- Located near Dawley Farm Village with neighboring businesses such as First Dakota National Bank, Avera Health, Caribu Coffee, Caseys, Target, Century Theatres and Subway.
- One (1) month free rent with acceptable lease terms.

### **COPPER CREEK OFFICE SPACE**

#### OFFICE SPACE FOR LEASE