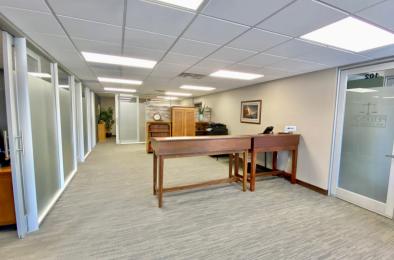

# COPPER CREEK OFFICE SPACE I

**OFFICE SPACE** 

6201 E. SILVER MAPLE CIR, SUITE 102 SIOUX FALLS, SD

1,504 RSF

\$ \$15.50/SF NNN EST NNNs: \$5.55/SF

- Garden level office space in the Copper Creek Office Park near 26th Street and South Veteran's Parkway (SD 100).
- Space is currently configured with a large reception area, three (3) private offices, conference room and file room. Flexible layout with Smartt Interior Construction walls.
- · Common area restrooms.
- Parking ratio of 1 space per 254 square feet.
- Exterior entrance into space.
- Can be combined with adjacent suite for a total of 3,384 RSF.
- Located near Dawley Farm Village with neighboring businesses such as First Dakota National Bank, Avera Health, Caribu Coffee, Caseys, Target, Century Theatres and Subway.
- One (1) month free rent with acceptable lease terms.

### **COPPER CREEK OFFICE SPACE**

#### OFFICE SPACE FOR LEASE