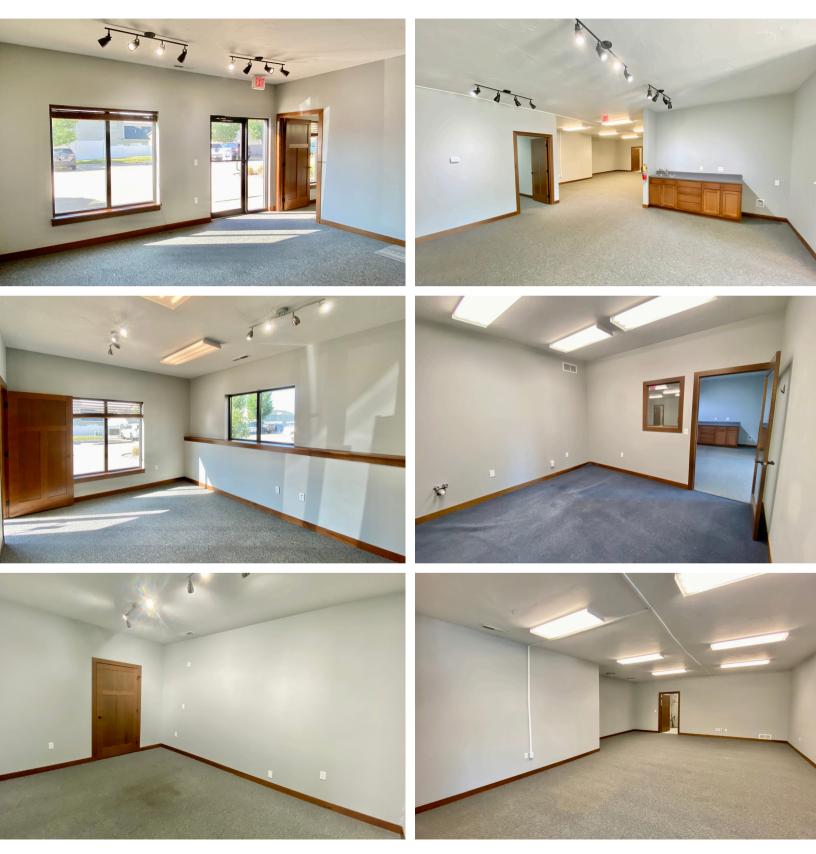

### **FOR LEASE**

**OFFICE SPACE** 

6209 E. SILVER MAPLE CIR, SUITE 3 **SIOUX FALLS, SD** 

1,892 RSF

\$15.50/SF NNN EST NNNs: \$5.44/SF

- Garden level office space in the Copper Creek Office Park near 26th Street and South Veteran's Parkway (SD 100).
- Space has reception/waiting area, two (2) private offices, conference room, kitchenette, in-suite restroom and open work space.
- Parking ratio of 1 space per 216 square feet.
- Exterior entrance into space with exterior building signage.
- Located near Dawley Farm Village with neighboring businesses such as First Dakota National Bank, Avera Health, Caribu Coffee, Caseys, Target, Century Theatres and Subway.