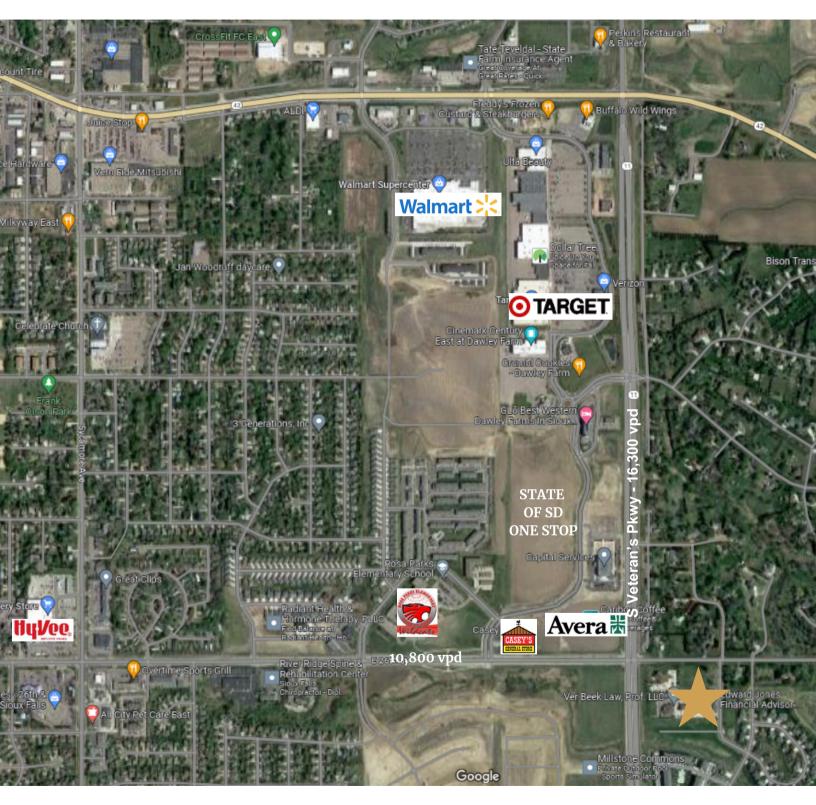

### **FOR LEASE**

**OFFICE SPACE** 

6209 E. SILVER MAPLE CIR, SUITE 3 **SIOUX FALLS, SD** 

1,892 RSF

\$15.50/SF NNN EST NNNs: \$5.44/SF

- Garden level office space in the Copper Creek Office Park near 26th Street and South Veteran's Parkway (SD 100).
- Space has reception/waiting area, two (2) private offices, conference room, kitchenette, in-suite restroom and open work space.
- Parking ratio of 1 space per 216 square feet.
- Exterior entrance into space with exterior building signage.
- Located near Dawley Farm Village with neighboring businesses such as First Dakota National Bank, Avera Health, Caribu Coffee, Caseys, Target, Century Theatres and Subway.