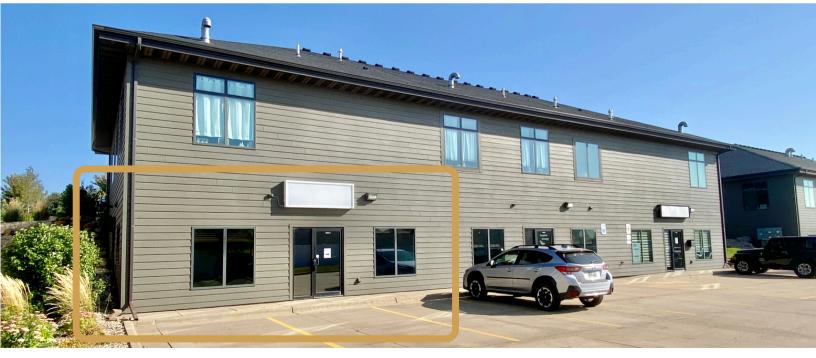

### **FOR LEASE**

**OFFICE SPACE** 

6209 E. SILVER MAPLE CIR, SUITE 3 **SIOUX FALLS, SD** 

1,892 RSF

\$15.50/SF NNN EST NNNs: \$5.44/SF

- Garden level office space in the Copper Creek Office Park near 26th Street and South Veteran's Parkway (SD 100).
- Space has reception/waiting area, two (2) private offices, conference room, kitchenette, in-suite restroom and open work space.
- Parking ratio of 1 space per 216 square feet.
- Exterior entrance into space with exterior building signage.
- Located near Dawley Farm Village with neighboring businesses such as First Dakota National Bank, Avera Health, Caribu Coffee, Caseys, Target, Century Theatres and Subway.