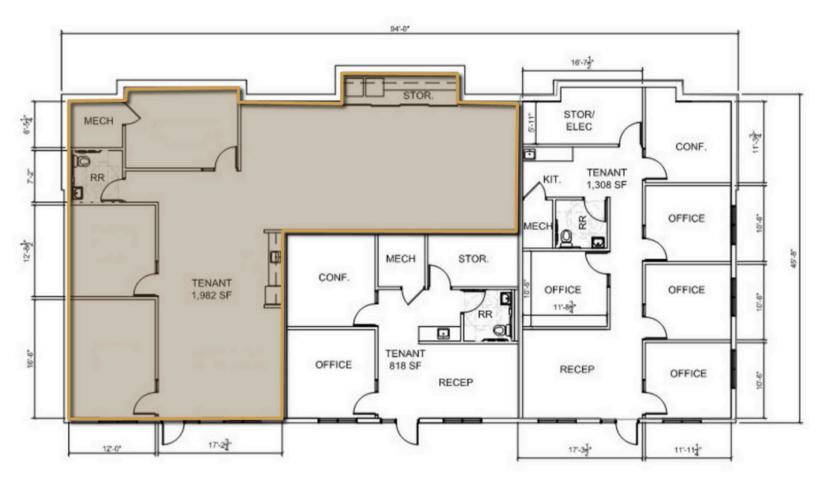

### **FOR LEASE**

**OFFICE SPACE** 

6209 E. SILVER MAPLE CIR, SUITE 3 **SIOUX FALLS, SD** 

1,892 RSF

\$15.50/SF NNN EST NNNs: \$5.44/SF

- Garden level office space in the Copper Creek Office Park near 26th Street and South Veteran's Parkway (SD 100).
- Space has reception/waiting area, two (2) private offices, conference room, kitchenette, in-suite restroom and open work space.
- Parking ratio of 1 space per 216 square feet.
- Exterior entrance into space with exterior building signage.
- Located near Dawley Farm Village with neighboring businesses such as First Dakota National Bank, Avera Health, Caribu Coffee, Caseys, Target, Century Theatres and Subway.