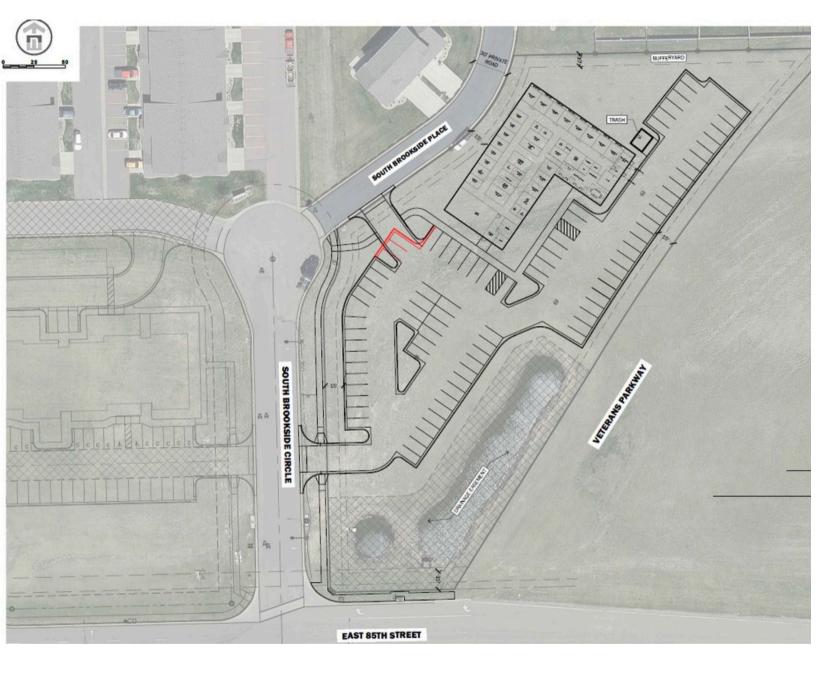

- Flexible floorplan to accommodate tenant's needs.
- Parking ratio of 1 space per 211 SF. Monument signage available.
- Geothermal HVAC system resulting in 20% lower utility costs.
- \$25.00/SF TI Allowance for office or clinic space.
- Easy access to 85th Street and Minnesota Avenue.
- Great visibility along South Veterans Parkway (SD Highway 100).
- Neighboring businesses include Sioux Falls Urgent Care, Soo Sports, Dollar Tree, Walmart, Burger King, McDonalds, Schulte Subaru and Aldi.