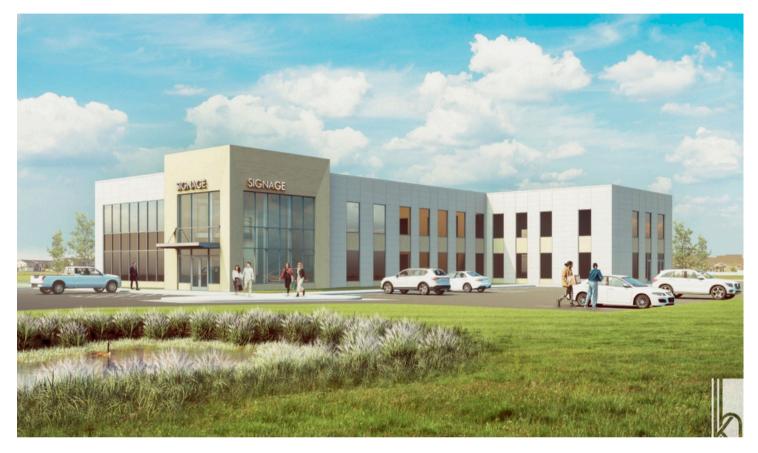

### **DAKOTA DENTAL BUILDING** OFFICE SPACE

7600 SOUTH BROOKSIDE CIRCLE SIOUX FALLS, SD

. O M M E R C I A

\$ \$24.50/SF NNN

• Upper level office space located in the newly constructed Dakota Dental Building in south Sioux Falls

- Flexible floorplan to accommodate tenant's needs.
- Parking ratio of 1 space per 211 SF. Monument signage available.
- Geothermal HVAC system resulting in 20% lower utility costs.
- \$25.00/SF TI Allowance for office or clinic space.
- Easy access to 85th Street and Minnesota Avenue.
- Great visibility along South Veterans Parkway (SD Highway 100).
- Neighboring businesses include Sioux Falls Urgent Care, Soo Sports, Dollar Tree, Walmart, Burger King, McDonalds, Schulte Subaru and Aldi.