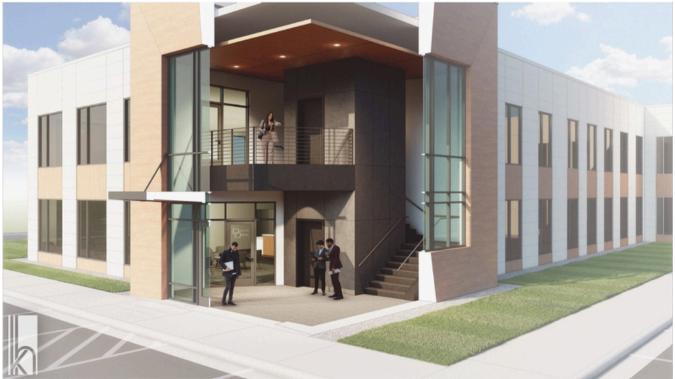

### **DAKOTA DENTAL BUILDING** OFFICE SPACE

7600 SOUTH BROOKSIDE CIRCLE SIOUX FALLS, SD

. O M M E R C I A

\$ \$24.50/SF NNN

• Upper level office space located in the newly constructed Dakota Dental Building in south Sioux Falls

- Flexible floorplan to accommodate tenant's needs.
- Parking ratio of 1 space per 211 SF. Monument signage available.
- Geothermal HVAC system resulting in 20% lower utility costs.
- \$25.00/SF TI Allowance for office or clinic space.
- Easy access to 85th Street and Minnesota Avenue.
- Great visibility along South Veterans Parkway (SD Highway 100).
- Neighboring businesses include Sioux Falls Urgent Care, Soo Sports, Dollar Tree, Walmart, Burger King, McDonalds, Schulte Subaru and Aldi.