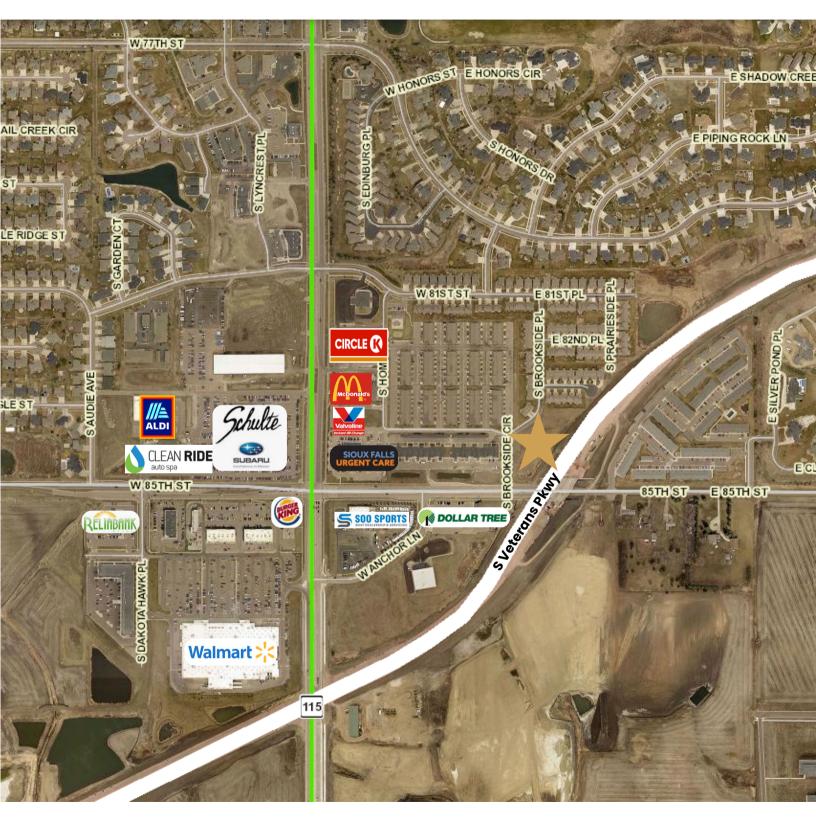

- Flexible floorplan to accommodate tenant's needs.
- Parking ratio of 1 space per 211 SF. Monument signage available.
- Geothermal HVAC system resulting in 20% lower utility costs.
- \$25.00/SF TI Allowance for office or clinic space.
- Easy access to 85th Street and Minnesota Avenue.
- Great visibility along South Veterans Parkway (SD Highway 100).
- Neighboring businesses include Sioux Falls Urgent Care, Soo Sports, Dollar Tree, Walmart, Burger King, McDonalds, Schulte Subaru and Aldi.