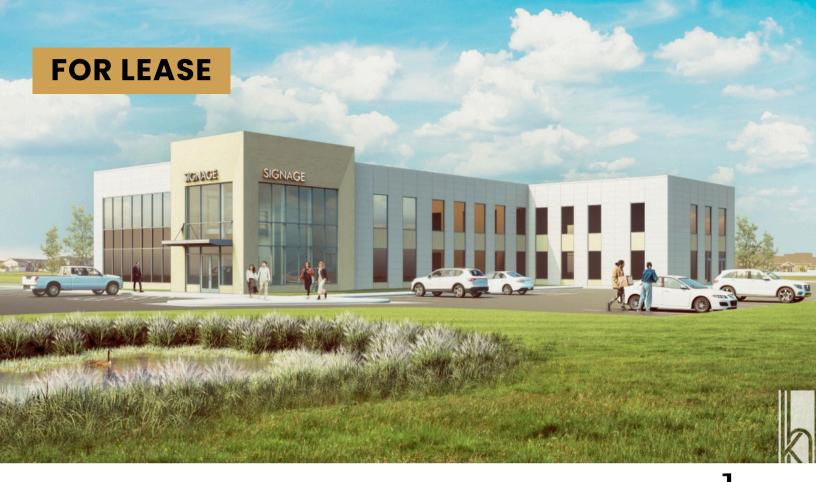

### **DAKOTA DENTAL BUILDING** OFFICE SPACE

7600 SOUTH BROOKSIDE CIRCLE SIOUX FALLS, SD

. O M M E R C I A

\$ \$24.50/SF NNN

• Upper level office space located in the newly constructed Dakota Dental Building in south Sioux Falls

- Flexible floorplan to accommodate tenant's needs.
- Parking ratio of 1 space per 211 SF. Monument signage available.
- Geothermal HVAC system resulting in 20% lower utility costs.
- \$25.00/SF TI Allowance for office or clinic space.
- Easy access to 85th Street and Minnesota Avenue.
- Great visibility along South Veterans Parkway (SD Highway 100).
- Neighboring businesses include Sioux Falls Urgent Care, Soo Sports, Dollar Tree, Walmart, Burger King, McDonalds, Schulte Subaru and Aldi.