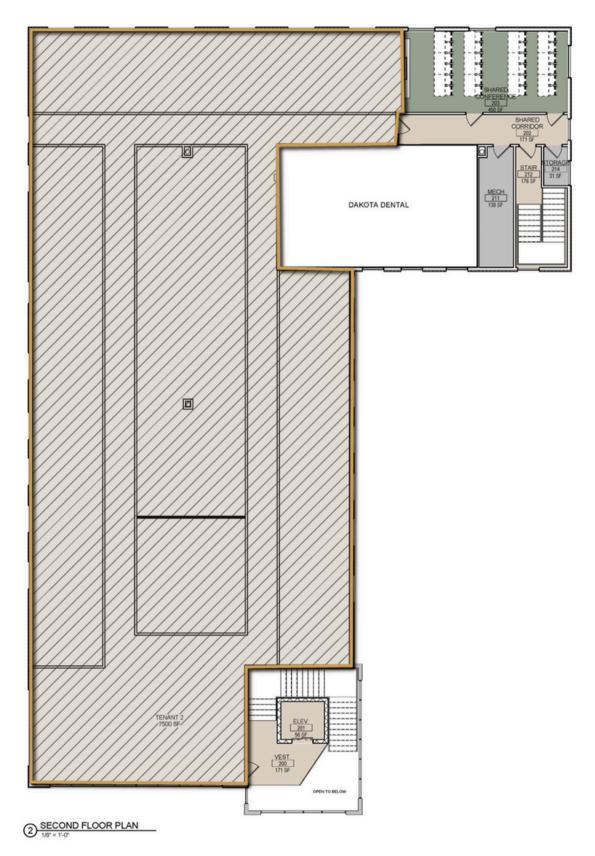

### **DAKOTA DENTAL BUILDING** OFFICE SPACE

7600 SOUTH BROOKSIDE CIRCLE SIOUX FALLS, SD

. O M M E R C I A

\$ \$24.50/SF NNN

• Upper level office space located in the newly constructed Dakota Dental Building in south Sioux Falls

- Flexible floorplan to accommodate tenant's needs.
- Parking ratio of 1 space per 211 SF. Monument signage available.
- Geothermal HVAC system resulting in 20% lower utility costs.
- \$25.00/SF TI Allowance for office or clinic space.
- Easy access to 85th Street and Minnesota Avenue.
- Great visibility along South Veterans Parkway (SD Highway 100).
- Neighboring businesses include Sioux Falls Urgent Care, Soo Sports, Dollar Tree, Walmart, Burger King, McDonalds, Schulte Subaru and Aldi.