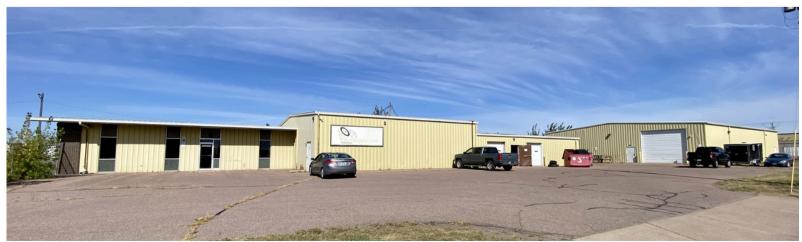

# AIRPORT INDUSTRIAL PARK PROPERTY

1409 NORTH K AVENUE SIOUX FALLS, SD

15,760 SF (2 BUILDINGS)

\$6.95/SF NNN

- Flex/Storage property located in the Airport Industrial Park in central Sioux Falls.
- Flex building is 8,760 SF (built in 1969). Office area has reception area, two (2) private offices, open work area and restrooms. Shop/storage area has three (3) overhead doors and is heated and cooled.
- Storage building is 7,000 SF (built in 2003) has one (1) 14' overhead door, new LED lighting, insulted and sprinklered.
- 2+ acres of fenced outdoor storage.
- 1.5 acres currently leased on a month-to-month basis.
- Access to BNSF Rail.
- Easy access to Russell Street and I-29.

## FLEX/INDUSTRIAL BUILDING

#### STORAGE BUILDING

## FLEX/INDUSTRIAL PROPERTY