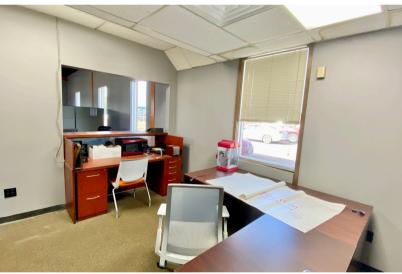

# AIRPORT INDUSTRIAL PARK PROPERTY





1409 NORTH K AVENUE SIOUX FALLS, SD



15,760 SF (2 BUILDINGS)



\$6.95/SF NNN

- Flex/Storage property located in the Airport Industrial Park in central Sioux Falls.
- Flex building is 8,760 SF (built in 1969). Office area has reception area, two (2) private offices, open work area and restrooms. Shop/storage area has three (3) overhead doors and is heated and cooled.
- Storage building is 7,000 SF (built in 2003) has one (1) 14' overhead door, new LED lighting, insulted and sprinklered.
- 2+ acres of fenced outdoor storage.
- 1.5 acres currently leased on a month-to-month basis.
- Access to BNSF Rail.
- Easy access to Russell Street and I-29.

BRADYN NEISES, SIOR | bradyn@benderco.com | 605-579-0189





## FLEX/INDUSTRIAL BUILDING















#### STORAGE BUILDING













## FLEX/INDUSTRIAL PROPERTY





## FLEX/INDUSTRIAL PROPERTY