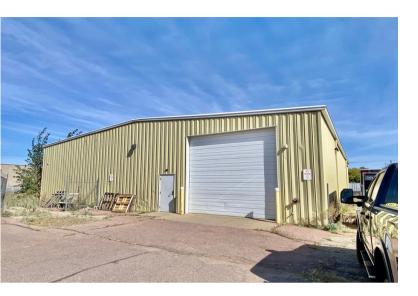

## FLEX/INDUSTRIAL PROPERTY

# AIRPORT INDUSTRIAL PARK PROPERTY

1409 NORTH K AVENUE SIOUX FALLS, SD

15,760 SF (2 BUILDINGS)

\$6.95/SF NNN

- Flex/Storage property located in the Airport Industrial Park in central Sioux Falls.
- Flex building is 8,760 SF (built in 1969). Office area has reception area, two (2) private offices, open work area and restrooms. Shop/storage area has three (3) overhead doors and is heated and cooled.
- Storage building is 7,000 SF (built in 2003) has one (1) 14' overhead door, new LED lighting, insulted and sprinklered.
- 2+ acres of fenced outdoor storage.
- 1.5 acres currently leased on a month-to-month basis.
- Access to BNSF Rail.
- Easy access to Russell Street and I-29.