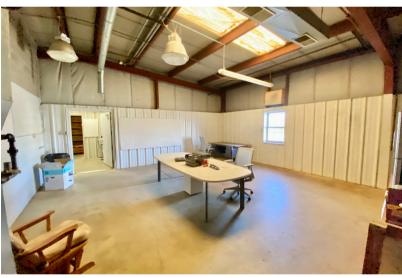

## FLEX/INDUSTRIAL BUILDING

# AIRPORT INDUSTRIAL PARK PROPERTY

1409 NORTH K AVENUE SIOUX FALLS, SD

15,760 SF (2 BUILDINGS)

\$6.95/SF NNN

- Flex/Storage property located in the Airport Industrial Park in central Sioux Falls.
- Flex building is 8,760 SF (built in 1969). Office area has reception area, two (2) private offices, open work area and restrooms. Shop/storage area has three (3) overhead doors and is heated and cooled.
- Storage building is 7,000 SF (built in 2003) has one (1) 14' overhead door, new LED lighting, insulted and sprinklered.
- 2+ acres of fenced outdoor storage.
- 1.5 acres currently leased on a month-to-month basis.
- Access to BNSF Rail.
- Easy access to Russell Street and I-29.