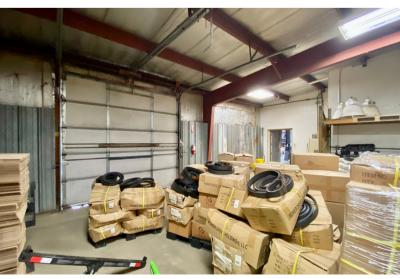

#### STORAGE BUILDING

# AIRPORT INDUSTRIAL PARK PROPERTY

1409 NORTH K AVENUE SIOUX FALLS, SD

15,760 SF (2 BUILDINGS)

\$6.95/SF NNN

- Flex/Storage property located in the Airport Industrial Park in central Sioux Falls.
- Flex building is 8,760 SF (built in 1969). Office area has reception area, two (2) private offices, open work area and restrooms. Shop/storage area has three (3) overhead doors and is heated and cooled.
- Storage building is 7,000 SF (built in 2003) has one (1) 14' overhead door, new LED lighting, insulted and sprinklered.
- 2+ acres of fenced outdoor storage.
- 1.5 acres currently leased on a month-to-month basis.
- Access to BNSF Rail.
- Easy access to Russell Street and I-29.