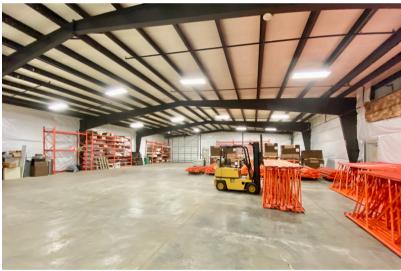

PERTY





1409 NORTH K AVENUE SIOUX FALLS, SD



15,760 SF (2 BUILDINGS)



\$6.95/SF NNN

- Flex/Storage property located in the Airport Industrial Park in central Sioux Falls.
- Flex building is 8,760 SF (built in 1969). Office area has reception area, two (2) private offices, open work area and restrooms. Shop/storage area has three (3) overhead doors and is heated and cooled.
- Storage building is 7,000 SF (built in 2003) has one (1) 14' overhead door, new LED lighting, insulted and sprinklered.
- 2+ acres of fenced outdoor storage.
- 1.5 acres currently leased on a month-to-month basis.
- Access to BNSF Rail.
- Easy access to Russell Street and I-29.

BRADYN NEISES, SIOR | bradyn@benderco.com | 605-579-0189





## FLEX/INDUSTRIAL BUILDING















#### STORAGE BUILDING













## FLEX/INDUSTRIAL PROPERTY





## FLEX/INDUSTRIAL PROPERTY