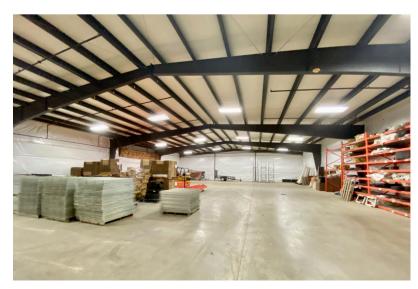

RTY





1409 NORTH K AVENUE SIOUX FALLS, SD



15,760 SF (2 BUILDINGS)



\$6.95/SF NNN

- Flex/Storage property located in the Airport Industrial Park in central Sioux Falls.
- Flex building is 8,760 SF (built in 1969). Office area has reception area, two (2) private offices, open work area and restrooms. Shop/storage area has three (3) overhead doors and is heated and cooled.
- Storage building is 7,000 SF (built in 2003) has one (1) 14' overhead door, new LED lighting, insulted and sprinklered.
- 2+ acres of fenced outdoor storage.
- 1.5 acres currently leased on a month-to-month basis.
- Access to BNSF Rail.
- Easy access to Russell Street and I-29.

BRADYN NEISES, SIOR | bradyn@benderco.com | 605-579-0189





## FLEX/INDUSTRIAL BUILDING















#### STORAGE BUILDING













## FLEX/INDUSTRIAL PROPERTY





## FLEX/INDUSTRIAL PROPERTY