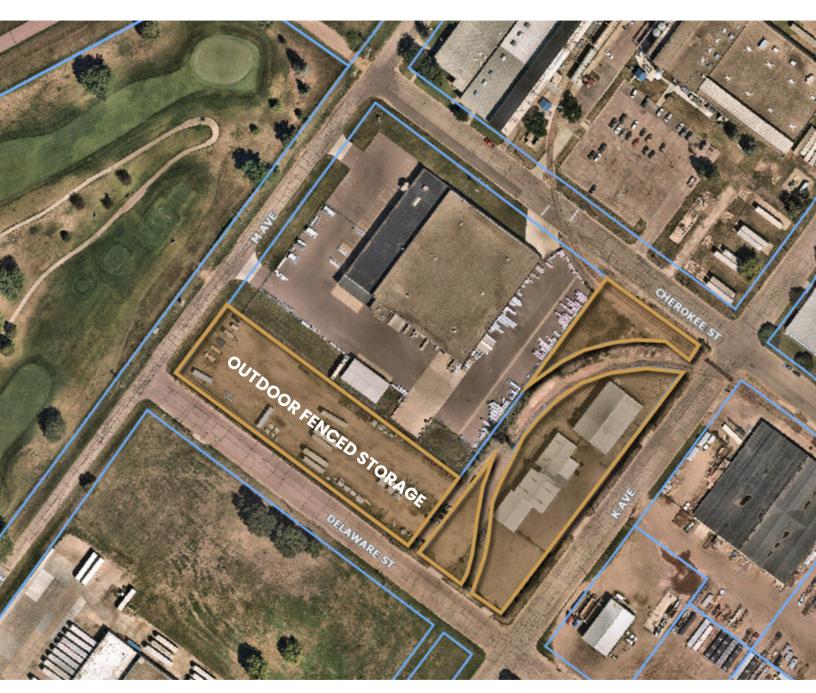

# AIRPORT INDUSTRIAL PARK PROPERTY

1409 NORTH K AVENUE SIOUX FALLS, SD

15,760 SF (2 BUILDINGS)

\$6.95/SF NNN

- Flex/Storage property located in the Airport Industrial Park in central Sioux Falls.
- Flex building is 8,760 SF (built in 1969). Office area has reception area, two (2) private offices, open work area and restrooms. Shop/storage area has three (3) overhead doors and is heated and cooled.
- Storage building is 7,000 SF (built in 2003) has one (1) 14' overhead door, new LED lighting, insulted and sprinklered.
- 2+ acres of fenced outdoor storage.
- 1.5 acres currently leased on a month-to-month basis.
- Access to BNSF Rail.
- Easy access to Russell Street and I-29.