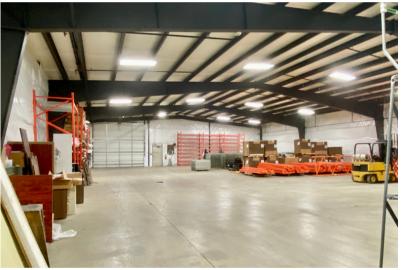

ROPERTY





1409 NORTH K AVENUE SIOUX FALLS, SD



15,760 SF (2 BUILDINGS)



\$6.95/SF NNN

- Flex/Storage property located in the Airport Industrial Park in central Sioux Falls.
- Flex building is 8,760 SF (built in 1969). Office area has reception area, two (2) private offices, open work area and restrooms. Shop/storage area has three (3) overhead doors and is heated and cooled.
- Storage building is 7,000 SF (built in 2003) has one (1) 14' overhead door, new LED lighting, insulted and sprinklered.
- 2+ acres of fenced outdoor storage.
- 1.5 acres currently leased on a month-to-month basis.
- Access to BNSF Rail.
- Easy access to Russell Street and I-29.

BRADYN NEISES, SIOR | bradyn@benderco.com | 605-579-0189





## FLEX/INDUSTRIAL BUILDING















#### STORAGE BUILDING













## FLEX/INDUSTRIAL PROPERTY





## FLEX/INDUSTRIAL PROPERTY