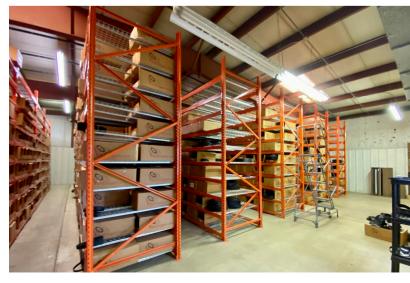

#### STORAGE BUILDING

# AIRPORT INDUSTRIAL PARK PROPERTY

1409 NORTH K AVENUE SIOUX FALLS, SD

15,760 SF (2 BUILDINGS)

\$6.95/SF NNN

- Flex/Storage property located in the Airport Industrial Park in central Sioux Falls.
- Flex building is 8,760 SF (built in 1969). Office area has reception area, two (2) private offices, open work area and restrooms. Shop/storage area has three (3) overhead doors and is heated and cooled.
- Storage building is 7,000 SF (built in 2003) has one (1) 14' overhead door, new LED lighting, insulted and sprinklered.
- 2+ acres of fenced outdoor storage.
- 1.5 acres currently leased on a month-to-month basis.
- Access to BNSF Rail.
- Easy access to Russell Street and I-29.