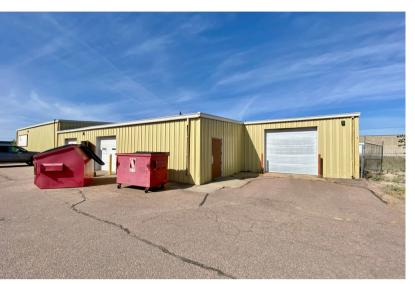

# AIRPORT INDUSTRIAL PARK PROPERTY





1409 NORTH K AVENUE SIOUX FALLS, SD



15,760 SF (2 BUILDINGS)



\$6.95/SF NNN

- Flex/Storage property located in the Airport Industrial Park in central Sioux Falls.
- Flex building is 8,760 SF (built in 1969). Office area has reception area, two (2) private offices, open work area and restrooms. Shop/storage area has three (3) overhead doors and is heated and cooled.
- Storage building is 7,000 SF (built in 2003) has one (1) 14' overhead door, new LED lighting, insulted and sprinklered.
- 2+ acres of fenced outdoor storage.
- 1.5 acres currently leased on a month-to-month basis.
- Access to BNSF Rail.
- Easy access to Russell Street and I-29.

BRADYN NEISES, SIOR | bradyn@benderco.com | 605-579-0189





## FLEX/INDUSTRIAL BUILDING















#### STORAGE BUILDING













## FLEX/INDUSTRIAL PROPERTY





## FLEX/INDUSTRIAL PROPERTY