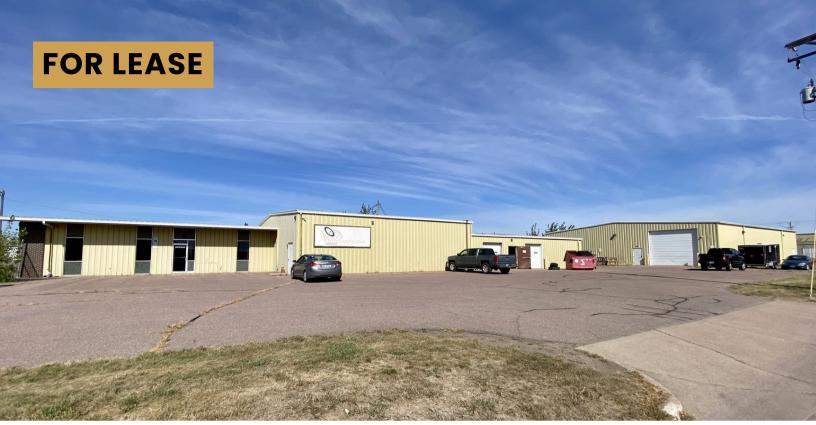

# AIRPORT INDUSTRIAL PARK PROPERTY

1409 NORTH K AVENUE SIOUX FALLS, SD

15,760 SF (2 BUILDINGS)

\$6.95/SF NNN

- Flex/Storage property located in the Airport Industrial Park in central Sioux Falls.
- Flex building is 8,760 SF (built in 1969). Office area has reception area, two (2) private offices, open work area and restrooms. Shop/storage area has three (3) overhead doors and is heated and cooled.
- Storage building is 7,000 SF (built in 2003) has one (1) 14' overhead door, new LED lighting, insulted and sprinklered.
- 2+ acres of fenced outdoor storage.
- 1.5 acres currently leased on a month-to-month basis.
- Access to BNSF Rail.
- Easy access to Russell Street and I-29.