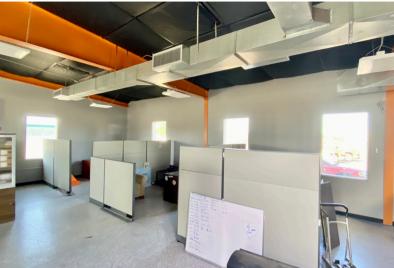

# AIRPORT INDUSTRIAL PARK PROPERTY





1409 NORTH K AVENUE SIOUX FALLS, SD



15,760 SF (2 BUILDINGS)



\$6.95/SF NNN

- Flex/Storage property located in the Airport Industrial Park in central Sioux Falls.
- Flex building is 8,760 SF (built in 1969). Office area has reception area, two (2) private offices, open work area and restrooms. Shop/storage area has three (3) overhead doors and is heated and cooled.
- Storage building is 7,000 SF (built in 2003) has one (1) 14' overhead door, new LED lighting, insulted and sprinklered.
- 2+ acres of fenced outdoor storage.
- 1.5 acres currently leased on a month-to-month basis.
- Access to BNSF Rail.
- Easy access to Russell Street and I-29.

BRADYN NEISES, SIOR | bradyn@benderco.com | 605-579-0189





## FLEX/INDUSTRIAL BUILDING















#### STORAGE BUILDING













## FLEX/INDUSTRIAL PROPERTY





## FLEX/INDUSTRIAL PROPERTY