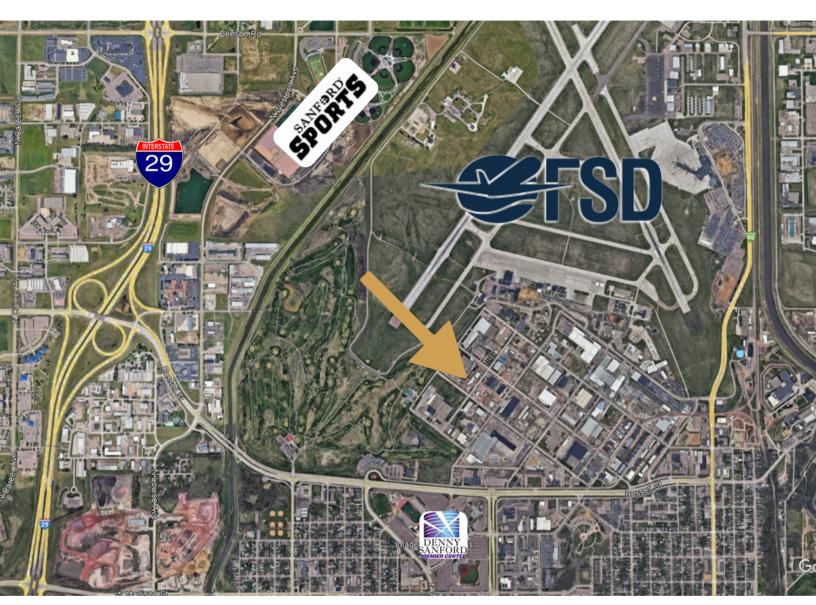

# AIRPORT INDUSTRIAL PARK PROPERTY

1409 NORTH K AVENUE SIOUX FALLS, SD

15,760 SF (2 BUILDINGS)

\$6.95/SF NNN

- Flex/Storage property located in the Airport Industrial Park in central Sioux Falls.
- Flex building is 8,760 SF (built in 1969). Office area has reception area, two (2) private offices, open work area and restrooms. Shop/storage area has three (3) overhead doors and is heated and cooled.
- Storage building is 7,000 SF (built in 2003) has one (1) 14' overhead door, new LED lighting, insulted and sprinklered.
- 2+ acres of fenced outdoor storage.
- 1.5 acres currently leased on a month-to-month basis.
- Access to BNSF Rail.
- Easy access to Russell Street and I-29.