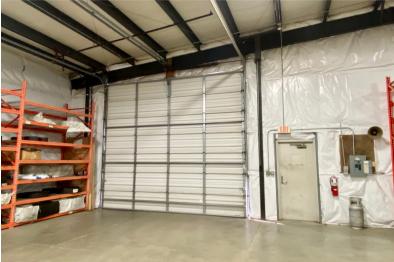

PROPERTY





1409 NORTH K AVENUE SIOUX FALLS, SD



15,760 SF (2 BUILDINGS)



\$6.95/SF NNN

- Flex/Storage property located in the Airport Industrial Park in central Sioux Falls.
- Flex building is 8,760 SF (built in 1969). Office area has reception area, two (2) private offices, open work area and restrooms. Shop/storage area has three (3) overhead doors and is heated and cooled.
- Storage building is 7,000 SF (built in 2003) has one (1) 14' overhead door, new LED lighting, insulted and sprinklered.
- 2+ acres of fenced outdoor storage.
- 1.5 acres currently leased on a month-to-month basis.
- Access to BNSF Rail.
- Easy access to Russell Street and I-29.

BRADYN NEISES, SIOR | bradyn@benderco.com | 605-579-0189





## FLEX/INDUSTRIAL BUILDING















#### STORAGE BUILDING













## FLEX/INDUSTRIAL PROPERTY





## FLEX/INDUSTRIAL PROPERTY