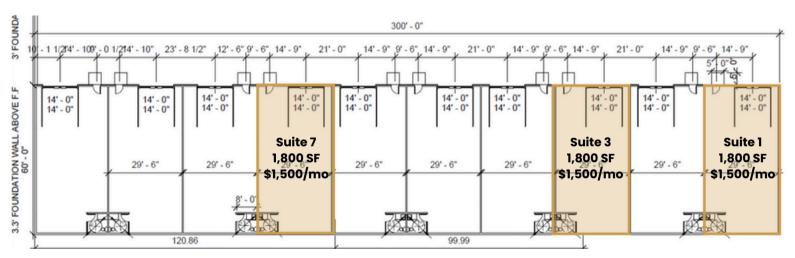

#### 2020 Industrial Street

- 1,800 SF Bays
- One (1) 14' x 14' overhead door.
- 16' sidewalls.
- Restroom.
- 120/208v power.

#### 2030 Industrial Street

- 20' sidewalls. 120/240v power
- 1,600 SF Bays: One (1) 14' x 14' overhead door, restroom and utility sink.
- 1,800 SF Bays: One (1) 14' x 14' overhead door, restroom and utility sink
- 3,600 SF Bays: Two (2) 14' x 14' overhead doors, office, restrooms and utility sink.

#### 2020 INDUSTRIAL STREET

#### 2030 INDUSTRIAL STREET

### 2030 INDUSTRIAL STREET