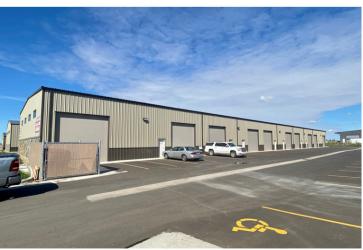

20 & 2030 INDUSTRIAL ST. TEA, SD



1,600 - 3,600 SF



- Shop/Flex spaces located in the Bakker Land Addition in Tea with easy access to I-29.
- Bays are separately metered.
- Security cameras and garage door key pads. Common area trash.

#### 2020 Industrial Street

- 1,800 SF Bays
- One (1) 14' x 14' overhead door.
- 16' sidewalls.
- Restroom.
- 120/208v power.

#### 2030 Industrial Street

- 20' sidewalls. 120/240v power
- 1,600 SF Bays: One (1) 14' x 14' overhead door, restroom and utility sink.
- 1,800 SF Bays: One (1) 14' x 14' overhead door, restroom and utility sink
- 3,600 SF Bays: Two (2) 14' x 14' overhead doors, office, restrooms and utility sink.

ROB FAGNAN, SIOR | rob@benderco.com | 605-521-5444





#### 2020 INDUSTRIAL STREET











#### 2030 INDUSTRIAL STREET











### 2030 INDUSTRIAL STREET















### SHOP/FLEX SPACE FOR LEASE





### SHOP/FLEX SPACE FOR LEASE