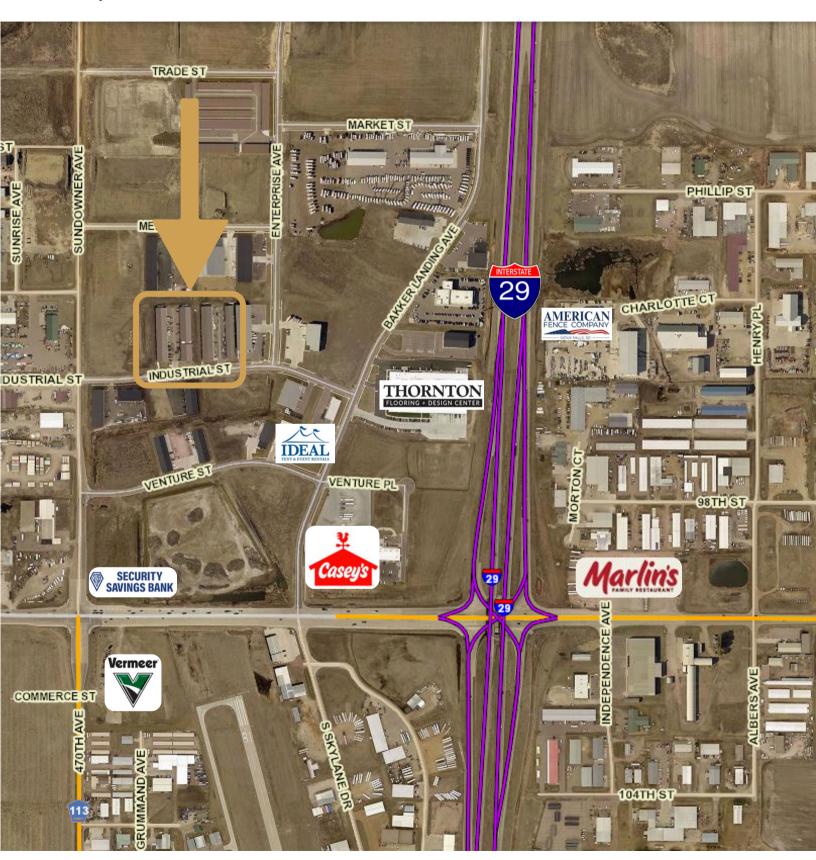

2020 & 2030 INDUSTRIAL ST. TEA, SD

1,600 - 3,600 SF

- Shop/Flex spaces located in the Bakker Land Addition in Tea with easy access to I-29.
- Bays are separately metered.
- Security cameras and garage door key pads. Common area trash.

#### 2020 Industrial Street

- 1,800 SF Bays
- One (1) 14' x 14' overhead door.
- 16' sidewalls.
- Restroom.
- 120/208v power.

#### 2030 Industrial Street

- 20' sidewalls. 120/240v power
- 1,600 SF Bays: One (1) 14' x 14' overhead door, restroom and utility sink.
- 1,800 SF Bays: One (1) 14' x 14' overhead door, restroom and utility sink
- 3,600 SF Bays: Two (2) 14' x 14' overhead doors, office, restrooms and utility sink.