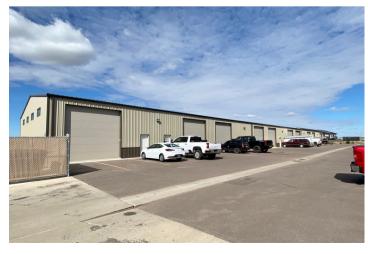

2020 & 2030 INDUSTRIAL ST. TEA, SD

1,600 - 3,600 SF

- Shop/Flex spaces located in the Bakker Land Addition in Tea with easy access to I-29.
- Bays are separately metered.
- Security cameras and garage door key pads. Common area trash.

### SHOP/FLEX SPACE FOR LEASE