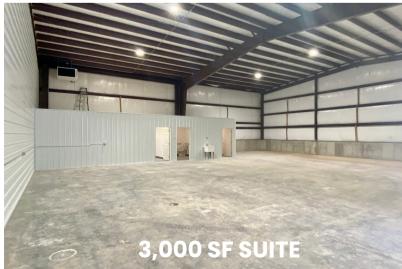

#### 2030 Industrial Street

- 20' sidewalls. 120/240v power
- 1,600 SF Bays: One (1) 14' x 14' overhead door, restroom and utility sink.
- 1,800 SF Bays: One (1) 14' x 14' overhead door, restroom and utility sink
- 3,600 SF Bays: Two (2) 14' x 14' overhead doors, office, restrooms and utility sink.