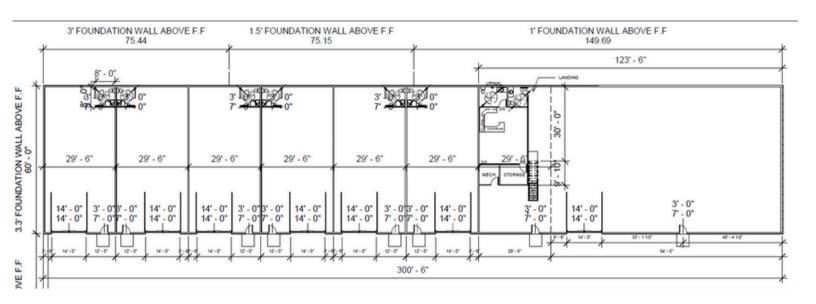

#### 2020 Industrial Street

- 1,800 SF Bays
- One (1) 14' x 14' overhead door.
- 16' sidewalls.
- Restroom.
- 120/208v power.

#### 2030 Industrial Street

- 20' sidewalls. 120/240v power
- 1,600 SF Bays: One (1) 14' x 14' overhead door, restroom and utility sink.
- 1,800 SF Bays: One (1) 14' x 14' overhead door, restroom and utility sink
- 3,600 SF Bays: Two (2) 14' x 14' overhead doors, office, restrooms and utility sink.

#### 2020 INDUSTRIAL STREET

#### 2030 INDUSTRIAL STREET

### 2030 INDUSTRIAL STREET