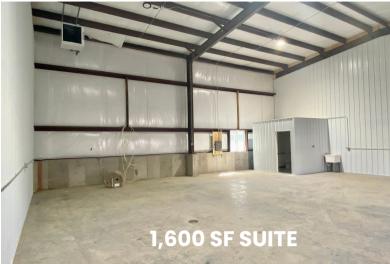

#### 2030 Industrial Street

- 20' sidewalls. 120/240v power
- 1,600 SF Bays: One (1) 14' x 14' overhead door, restroom and utility sink.
- 1,800 SF Bays: One (1) 14' x 14' overhead door, restroom and utility sink
- 3,600 SF Bays: Two (2) 14' x 14' overhead doors, office, restrooms and utility sink.