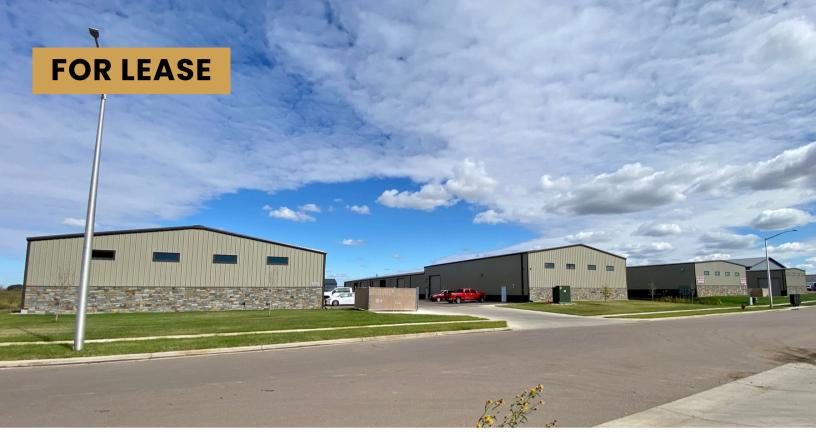

2020 & 2030 INDUSTRIAL ST. TEA, SD

1,600 - 3,600 SF

- Shop/Flex spaces located in the Bakker Land Addition in Tea with easy access to I-29.
- Bays are separately metered.
- Security cameras and garage door key pads. Common area trash.

### SHOP/FLEX SPACE FOR LEASE