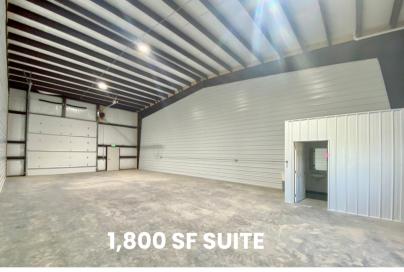

#### 2020 Industrial Street

- 1,800 SF Bays
- One (1) 14' x 14' overhead door.
- 16' sidewalls.
- Restroom.
- 120/208v power.

#### 2030 Industrial Street

- 20' sidewalls. 120/240v power
- 1,600 SF Bays: One (1) 14' x 14' overhead door, restroom and utility sink.
- 1,800 SF Bays: One (1) 14' x 14' overhead door, restroom and utility sink
- 3,600 SF Bays: Two (2) 14' x 14' overhead doors, office, restrooms and utility sink.