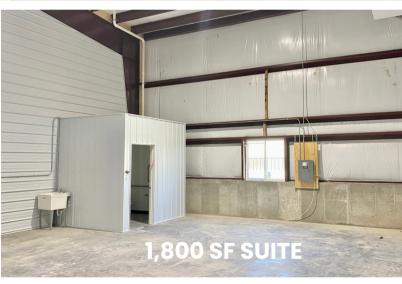

#### 2020 Industrial Street

- 1,800 SF Bays
- One (1) 14' x 14' overhead door.
- 16' sidewalls.
- Restroom.
- 120/208v power.

#### 2030 Industrial Street

- 20' sidewalls. 120/240v power
- 1,600 SF Bays: One (1) 14' x 14' overhead door, restroom and utility sink.
- 1,800 SF Bays: One (1) 14' x 14' overhead door, restroom and utility sink
- 3,600 SF Bays: Two (2) 14' x 14' overhead doors, office, restrooms and utility sink.