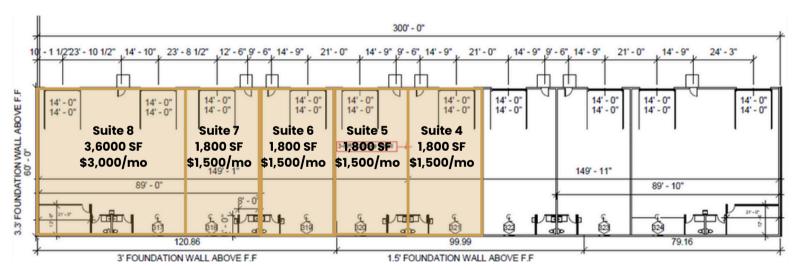

#### 2020 INDUSTRIAL STREET

#### 2020 Industrial Street

- 1,800 SF Bays
- One (1) 14' x 14' overhead door.
- 16' sidewalls.
- Restroom.
- 120/208v power.