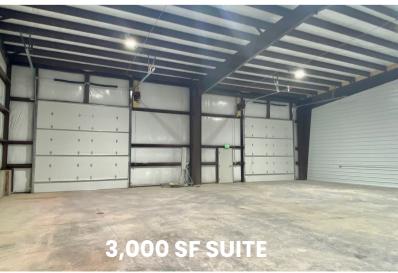

#### 2030 Industrial Street

- 20' sidewalls. 120/240v power
- 1,600 SF Bays: One (1) 14' x 14' overhead door, restroom and utility sink.
- 1,800 SF Bays: One (1) 14' x 14' overhead door, restroom and utility sink
- 3,600 SF Bays: Two (2) 14' x 14' overhead doors, office, restrooms and utility sink.