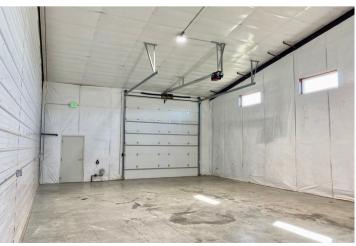

#### 2020 Industrial Street

- 1,800 SF Bays
- One (1) 14' x 14' overhead door.
- 16' sidewalls.
- Restroom.
- 120/208v power.

#### 2030 Industrial Street

- 20' sidewalls. 120/240v power
- 1,600 SF Bays: One (1) 14' x 14' overhead door, restroom and utility sink.
- 1,800 SF Bays: One (1) 14' x 14' overhead door, restroom and utility sink
- 3,600 SF Bays: Two (2) 14' x 14' overhead doors, office, restrooms and utility sink.