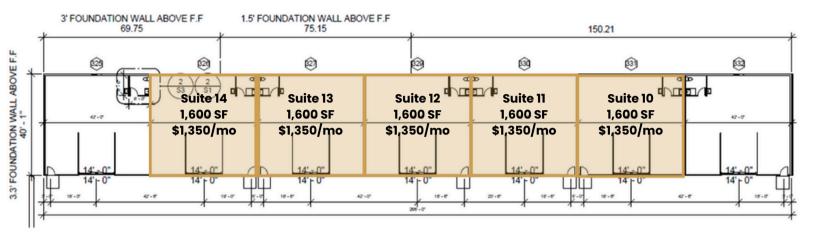

#### 2030 INDUSTRIAL STREET

#### 2030 Industrial Street

- 20' sidewalls. 120/240v power
- 1,600 SF Bays: One (1) 14' x 14' overhead door, restroom and utility sink.
- 1,800 SF Bays: One (1) 14' x 14' overhead door, restroom and utility sink
- 3,600 SF Bays: Two (2) 14' x 14' overhead doors, office, restrooms and utility sink.