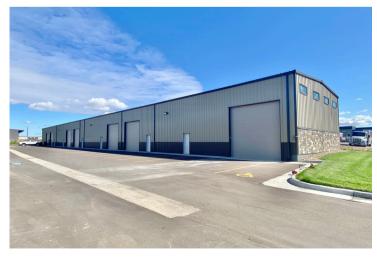

2020 & 2030 INDUSTRIAL ST. TEA, SD

1,600 - 3,600 SF

- Shop/Flex spaces located in the Bakker Land Addition in Tea with easy access to I-29.
- Bays are separately metered.
- Security cameras and garage door key pads. Common area trash.

#### 2020 INDUSTRIAL STREET