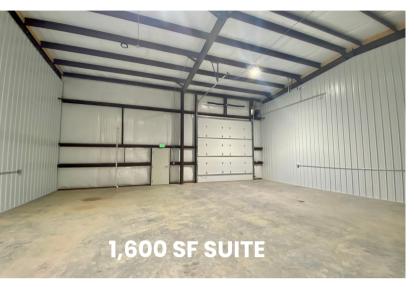

#### 2030 Industrial Street

- 20' sidewalls. 120/240v power
- 1,600 SF Bays: One (1) 14' x 14' overhead door, restroom and utility sink.
- 1,800 SF Bays: One (1) 14' x 14' overhead door, restroom and utility sink
- 3,600 SF Bays: Two (2) 14' x 14' overhead doors, office, restrooms and utility sink.