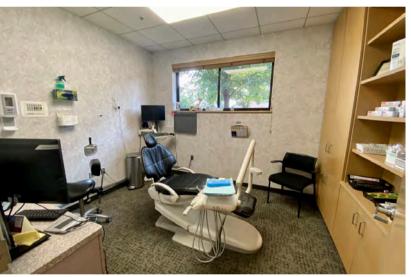

208 WEST 37TH STREET SIOUX FALLS, SD

6,858 SF

\$1,400,000

- Office/Dental/Medical property located two blocks from Minnesota Avenue.
- Main level (5,356 SF) has reception/waiting area, eleven (11) exam rooms, two (2) private offices, X-ray room, work areas and breakroom.
- Lower level (1,396 SF) has locker room, restroom with shower, meeting room, laundry and storage.
- New parking lot in 2023. New roof in 2014.
- General casework and exam room furniture is negotiable.
- Parking ratio of 1 space per 218 square feet (28 parking spaces).
- Neighboring businesses include HyVee, Hardee's, Culver's and Lewis Drug.
- Owner is willing to do a sale/leaseback contact broker for further details.
- Property may be deed restricted contact broker for details.
- Available Q4 2025.