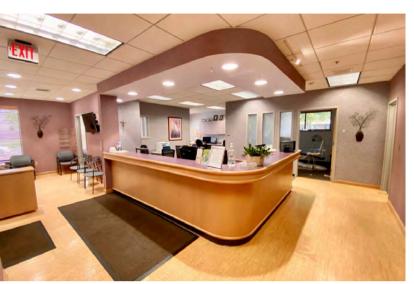

208 WEST 37TH STREET SIOUX FALLS, SD

6,858 SF

\$1,400,000

- Office/Dental/Medical property located two blocks from Minnesota Avenue.
- Main level (5,356 SF) has reception/waiting area, eleven (11) exam rooms, two (2) private offices, X-ray room, work areas and breakroom.
- Lower level (1,396 SF) has locker room, restroom with shower, meeting room, laundry and storage.
- New parking lot in 2023. New roof in 2014.
- General casework and exam room furniture is negotiable.
- Parking ratio of 1 space per 218 square feet (28 parking spaces).
- Neighboring businesses include HyVee, Hardee's, Culver's and Lewis Drug.
- Owner is willing to do a sale/leaseback contact broker for further details.
- Property may be deed restricted contact broker for details.
- Available Q4 2025.