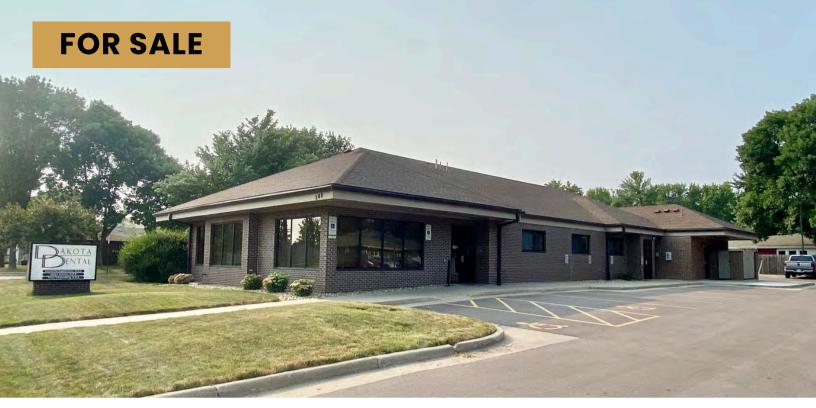

208 WEST 37TH STREET SIOUX FALLS, SD

6,858 SF

\$1,400,000

- Office/Dental/Medical property located two blocks from Minnesota Avenue.
- Main level (5,356 SF) has reception/waiting area, eleven (11) exam rooms, two (2) private offices, X-ray room, work areas and breakroom.
- Lower level (1,396 SF) has locker room, restroom with shower, meeting room, laundry and storage.
- New parking lot in 2023. New roof in 2014.
- General casework and exam room furniture is negotiable.
- Parking ratio of 1 space per 218 square feet (28 parking spaces).
- Neighboring businesses include HyVee, Hardee's, Culver's and Lewis Drug.
- Owner is willing to do a sale/leaseback contact broker for further details.
- Property may be deed restricted contact broker for details.
- Available Q4 2025.