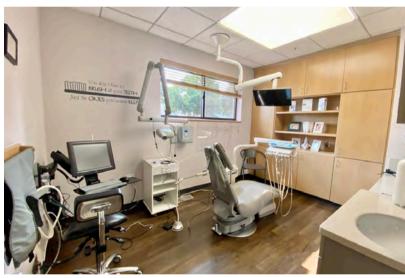

208 WEST 37TH STREET SIOUX FALLS, SD

6,858 SF

\$1,400,000

- Office/Dental/Medical property located two blocks from Minnesota Avenue.
- Main level (5,356 SF) has reception/waiting area, eleven (11) exam rooms, two (2) private offices, X-ray room, work areas and breakroom.
- Lower level (1,396 SF) has locker room, restroom with shower, meeting room, laundry and storage.
- New parking lot in 2023. New roof in 2014.
- General casework and exam room furniture is negotiable.
- Parking ratio of 1 space per 218 square feet (28 parking spaces).
- Neighboring businesses include HyVee, Hardee's, Culver's and Lewis Drug.
- Owner is willing to do a sale/leaseback contact broker for further details.
- Property may be deed restricted contact broker for details.
- Available Q4 2025.

### OFFICE/DENTAL/HEALTH PROPERTY