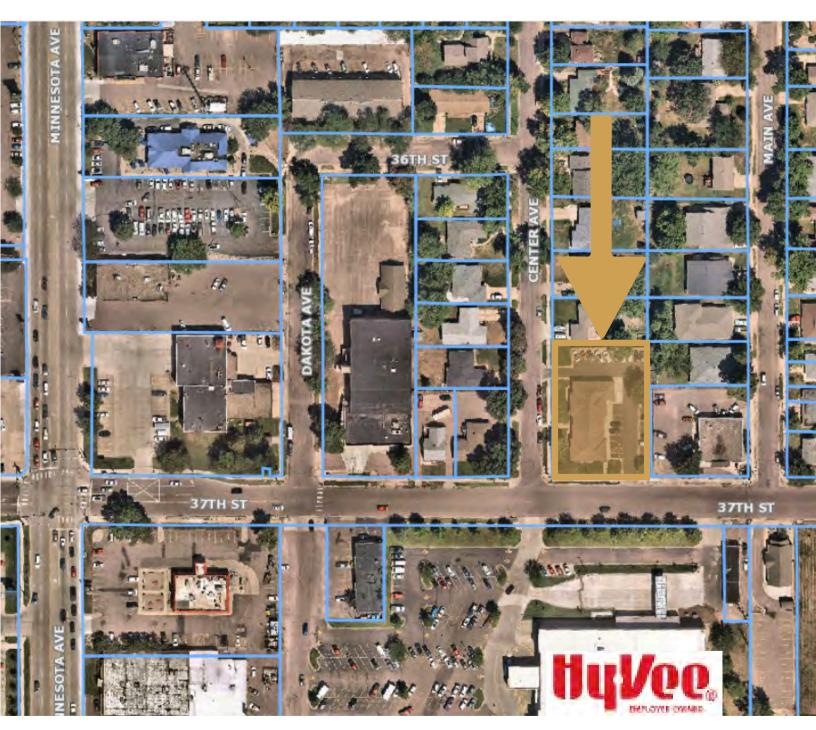

f in 2014.
- General casework and exam room furniture is negotiable.
- Parking ratio of 1 space per 218 square feet (28 parking spaces).
- Neighboring businesses include HyVee, Hardee's, Culver's and Lewis Drug.
- Owner is willing to do a sale/leaseback contact broker for further details.
- Property may be deed restricted contact broker for details.
- Available Q4 2025.

ROB FAGNAN, SIOR | rob@benderco.com | 605-521-5444



Bender Commercial Real Estate Services 305 West 57th Street Sioux Falls, SD 57108 605-336-7600 benderco.com
© 2025 Bender Companies. Information herein deemed reliable, but not guaranteed.



### OFFICE/DENTAL/HEALTH PROPERTY















#### MAIN LEVEL FLOORPLAN





#### LOWER LEVEL FLOORPLAN





#### **ADDITION FLOORPLAN**





### OFFICE/DENTAL/HEALTH PROPERTY





### OFFICE/DENTAL/HEALTH PROPERTY