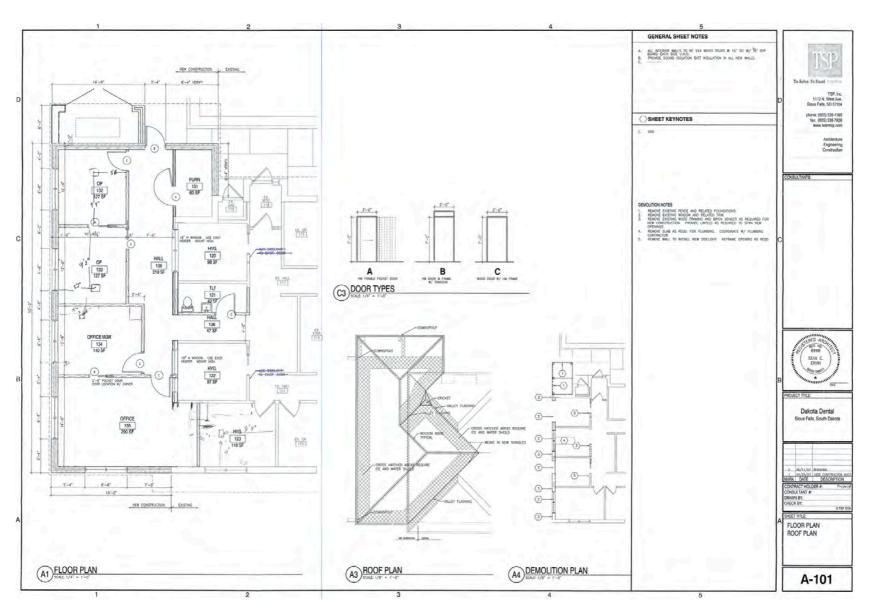

age.
- New parking lot in 2023. New roof in 2014.
- General casework and exam room furniture is negotiable.
- Parking ratio of 1 space per 218 square feet (28 parking spaces).
- Neighboring businesses include HyVee, Hardee's, Culver's and Lewis Drug.
- Owner is willing to do a sale/leaseback contact broker for further details.
- Property may be deed restricted contact broker for details.
- Available Q4 2025.

ROB FAGNAN, SIOR | rob@benderco.com | 605-521-5444



Bender Commercial Real Estate Services 305 West 57th Street Sioux Falls, SD 57108 605-336-7600 benderco.com
© 2025 Bender Companies. Information herein deemed reliable, but not guaranteed.



### OFFICE/DENTAL/HEALTH PROPERTY















#### MAIN LEVEL FLOORPLAN





#### LOWER LEVEL FLOORPLAN





#### **ADDITION FLOORPLAN**





### OFFICE/DENTAL/HEALTH PROPERTY





### OFFICE/DENTAL/HEALTH PROPERTY