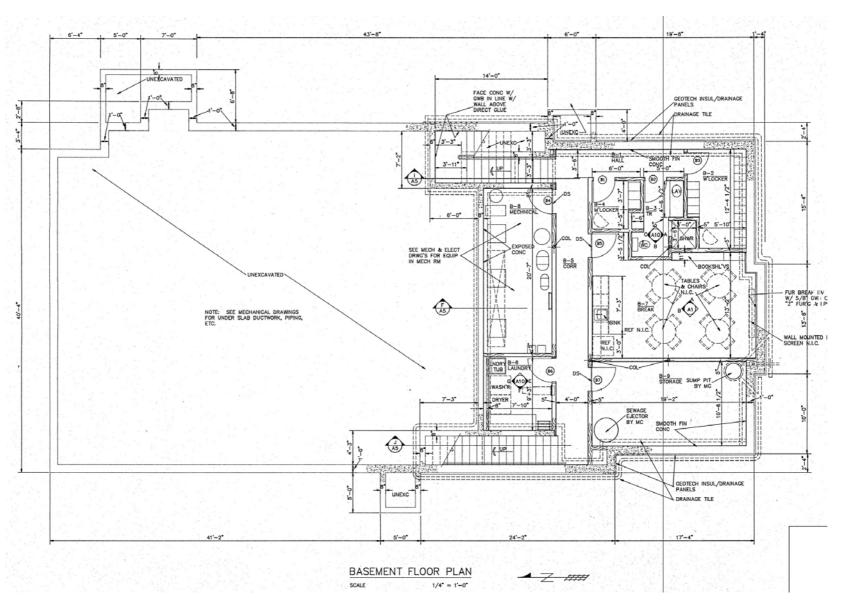

r, meeting room, laundry and storage.
- New parking lot in 2023. New roof in 2014.
- General casework and exam room furniture is negotiable.
- Parking ratio of 1 space per 218 square feet (28 parking spaces).
- Neighboring businesses include HyVee, Hardee's, Culver's and Lewis Drug.
- Owner is willing to do a sale/leaseback contact broker for further details.
- Property may be deed restricted contact broker for details.
- Available Q4 2025.

ROB FAGNAN, SIOR | rob@benderco.com | 605-521-5444



Bender Commercial Real Estate Services 305 West 57th Street Sioux Falls, SD 57108 605-336-7600 benderco.com
© 2025 Bender Companies. Information herein deemed reliable, but not guaranteed.



### OFFICE/DENTAL/HEALTH PROPERTY















#### MAIN LEVEL FLOORPLAN





#### LOWER LEVEL FLOORPLAN





#### **ADDITION FLOORPLAN**





### OFFICE/DENTAL/HEALTH PROPERTY





### OFFICE/DENTAL/HEALTH PROPERTY