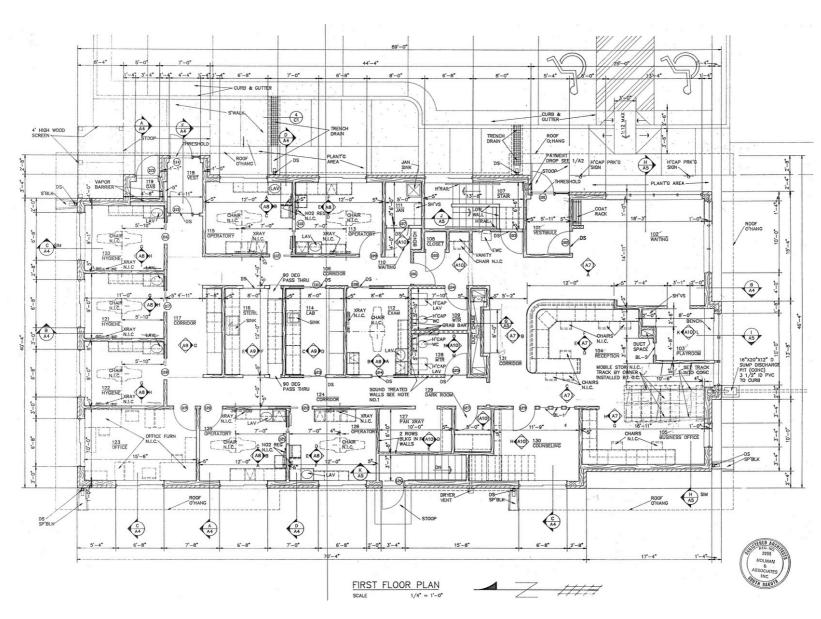

locker room, restroom with shower, meeting room, laundry and storage.
- New parking lot in 2023. New roof in 2014.
- General casework and exam room furniture is negotiable.
- Parking ratio of 1 space per 218 square feet (28 parking spaces).
- Neighboring businesses include HyVee, Hardee's, Culver's and Lewis Drug.
- Owner is willing to do a sale/leaseback contact broker for further details.
- Property may be deed restricted contact broker for details.
- Available Q4 2025.

ROB FAGNAN, SIOR | rob@benderco.com | 605-521-5444



Bender Commercial Real Estate Services 305 West 57th Street Sioux Falls, SD 57108 605-336-7600 benderco.com
© 2025 Bender Companies. Information herein deemed reliable, but not guaranteed.



### OFFICE/DENTAL/HEALTH PROPERTY















#### MAIN LEVEL FLOORPLAN





#### LOWER LEVEL FLOORPLAN





#### **ADDITION FLOORPLAN**





### OFFICE/DENTAL/HEALTH PROPERTY





### OFFICE/DENTAL/HEALTH PROPERTY