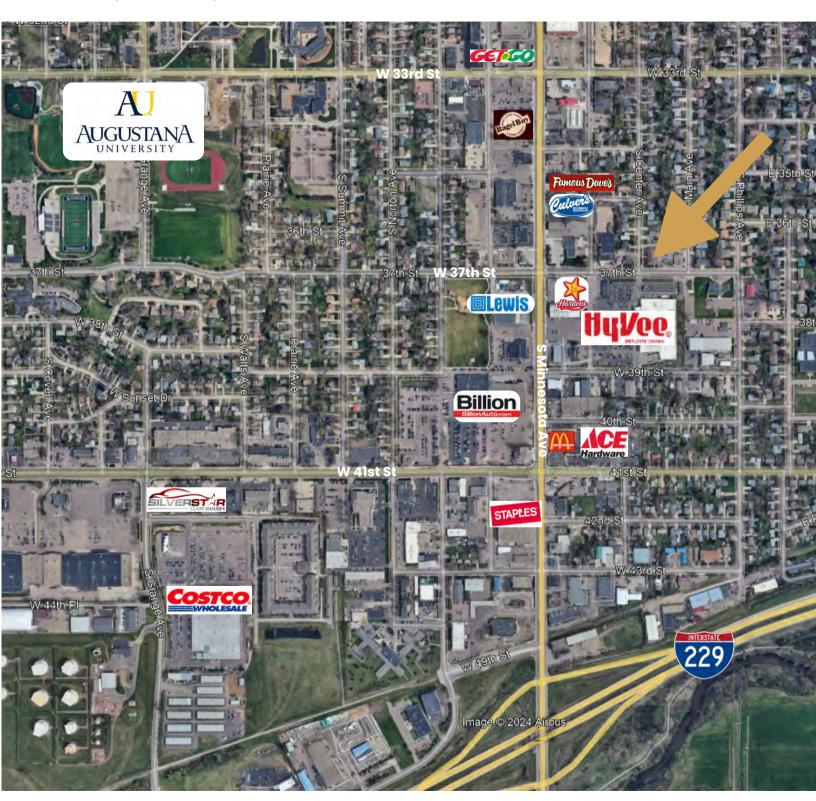

room furniture is negotiable.
- Parking ratio of 1 space per 218 square feet (28 parking spaces).
- Neighboring businesses include HyVee, Hardee's, Culver's and Lewis Drug.
- Owner is willing to do a sale/leaseback contact broker for further details.
- Property may be deed restricted contact broker for details.
- Available Q4 2025.

ROB FAGNAN, SIOR | rob@benderco.com | 605-521-5444



Bender Commercial Real Estate Services 305 West 57th Street Sioux Falls, SD 57108 605-336-7600 benderco.com
© 2025 Bender Companies. Information herein deemed reliable, but not guaranteed.



### OFFICE/DENTAL/HEALTH PROPERTY















#### MAIN LEVEL FLOORPLAN





#### LOWER LEVEL FLOORPLAN





#### **ADDITION FLOORPLAN**





### OFFICE/DENTAL/HEALTH PROPERTY





### OFFICE/DENTAL/HEALTH PROPERTY