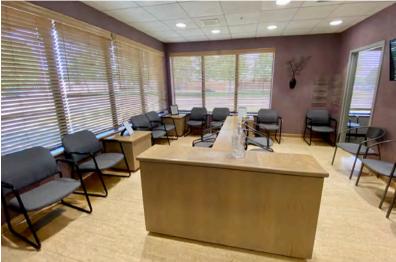

208 WEST 37TH STREET SIOUX FALLS, SD

6,858 SF

\$1,400,000

- Office/Dental/Medical property located two blocks from Minnesota Avenue.
- Main level (5,356 SF) has reception/waiting area, eleven (11) exam rooms, two (2) private offices, X-ray room, work areas and breakroom.
- Lower level (1,396 SF) has locker room, restroom with shower, meeting room, laundry and storage.
- New parking lot in 2023. New roof in 2014.
- General casework and exam room furniture is negotiable.
- Parking ratio of 1 space per 218 square feet (28 parking spaces).
- Neighboring businesses include HyVee, Hardee's, Culver's and Lewis Drug.
- Owner is willing to do a sale/leaseback contact broker for further details.
- Property may be deed restricted contact broker for details.
- Available Q4 2025.