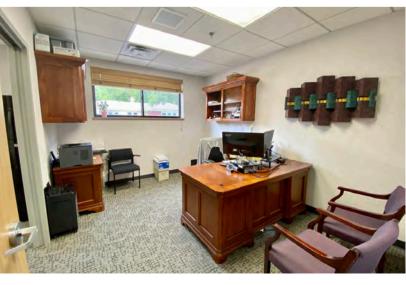

208 WEST 37TH STREET SIOUX FALLS, SD

6,858 SF

\$1,400,000

- Office/Dental/Medical property located two blocks from Minnesota Avenue.
- Main level (5,356 SF) has reception/waiting area, eleven (11) exam rooms, two (2) private offices, X-ray room, work areas and breakroom.
- Lower level (1,396 SF) has locker room, restroom with shower, meeting room, laundry and storage.
- New parking lot in 2023. New roof in 2014.
- General casework and exam room furniture is negotiable.
- Parking ratio of 1 space per 218 square feet (28 parking spaces).
- Neighboring businesses include HyVee, Hardee's, Culver's and Lewis Drug.
- Owner is willing to do a sale/leaseback contact broker for further details.
- Property may be deed restricted contact broker for details.
- Available Q4 2025.

### OFFICE/DENTAL/HEALTH PROPERTY