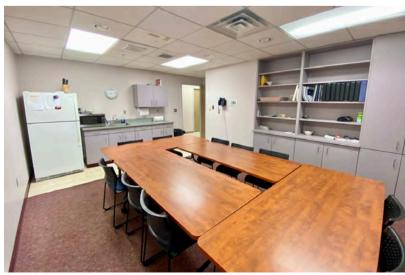

208 WEST 37TH STREET SIOUX FALLS, SD

6,858 SF

\$1,400,000

- Office/Dental/Medical property located two blocks from Minnesota Avenue.
- Main level (5,356 SF) has reception/waiting area, eleven (11) exam rooms, two (2) private offices, X-ray room, work areas and breakroom.
- Lower level (1,396 SF) has locker room, restroom with shower, meeting room, laundry and storage.
- New parking lot in 2023. New roof in 2014.
- General casework and exam room furniture is negotiable.
- Parking ratio of 1 space per 218 square feet (28 parking spaces).
- Neighboring businesses include HyVee, Hardee's, Culver's and Lewis Drug.
- Owner is willing to do a sale/leaseback contact broker for further details.
- Property may be deed restricted contact broker for details.
- Available Q4 2025.

### OFFICE/DENTAL/HEALTH PROPERTY