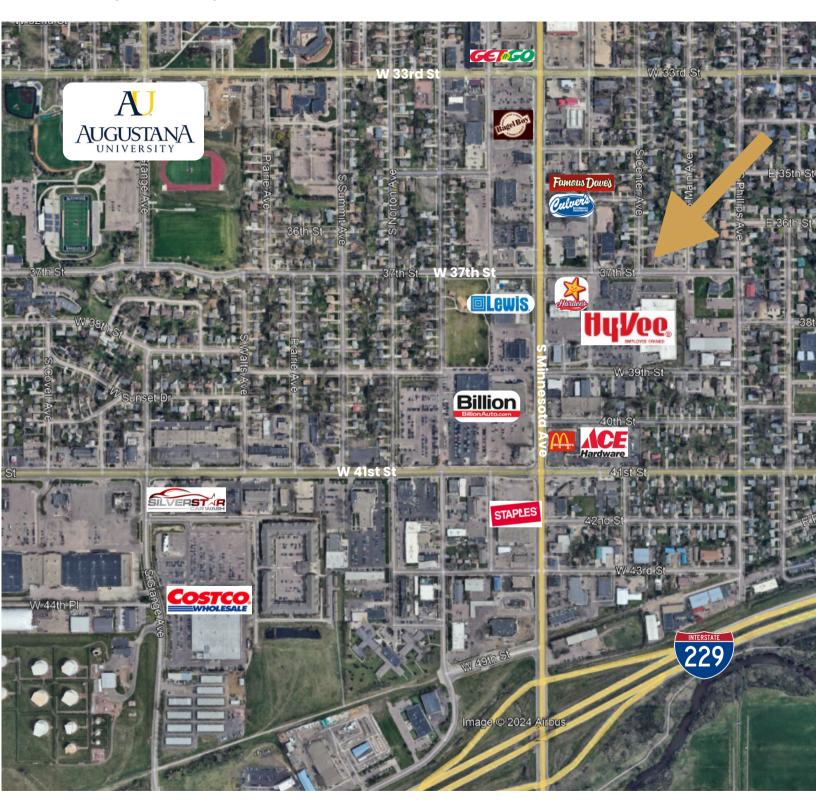

208 WEST 37TH STREET SIOUX FALLS, SD

6,092 SF

\$1,400,000

- Office/Dental/Medical property located two blocks from Minnesota Avenue.
- Main level (4,743 SF) has reception/waiting area, eleven (11) exam rooms, two (2) private offices, X-ray room, work areas and breakroom.
- Lower level (1,349 SF) has locker room, restroom with shower, meeting room, laundry and storage.
- New parking lot in 2023. New roof in 2014.
- General casework and exam room furniture is negotiable.
- Parking ratio of 1 space per 218 square feet (28 parking spaces).
- Neighboring businesses include HyVee, Hardee's, Culvers and Lewis Drug.
- Owner is willing to do a sale/leaseback contact broker for further details.
- Property may be deed restricted contact broker for details.
- Available Q4 2025.

### OFFICE/DENTAL/HEALTH PROPERTY