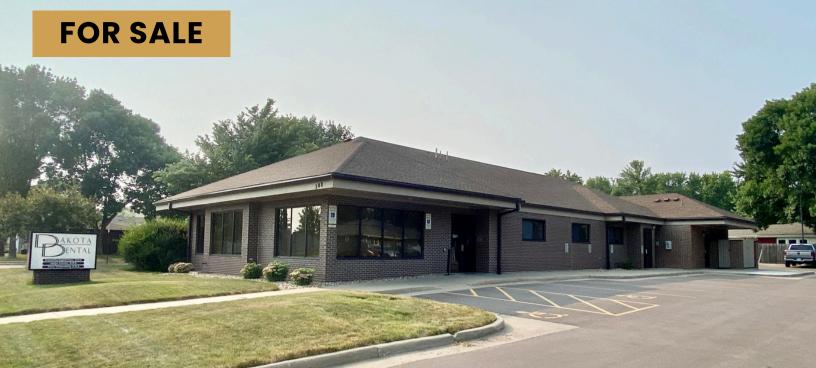

208 WEST 37TH STREET SIOUX FALLS, SD

6,092 SF

\$1,400,000

- Office/Dental/Medical property located two blocks from Minnesota Avenue.
- Main level (4,743 SF) has reception/waiting area, eleven (11) exam rooms, two (2) private offices, X-ray room, work areas and breakroom.
- Lower level (1,349 SF) has locker room, restroom with shower, meeting room, laundry and storage.
- New parking lot in 2023. New roof in 2014.
- General casework and exam room furniture is negotiable.
- Parking ratio of 1 space per 218 square feet (28 parking spaces).
- Neighboring businesses include HyVee, Hardee's, Culvers and Lewis Drug.
- Owner is willing to do a sale/leaseback contact broker for further details.
- Property may be deed restricted contact broker for details.
- Available Q4 2025.

### OFFICE/DENTAL/HEALTH PROPERTY