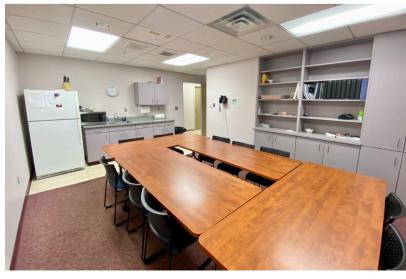

208 WEST 37TH STREET SIOUX FALLS, SD

6,092 SF

\$1,400,000

- Office/Dental/Medical property located two blocks from Minnesota Avenue.
- Main level (4,743 SF) has reception/waiting area, eleven (11) exam rooms, two (2) private offices, X-ray room, work areas and breakroom.
- Lower level (1,349 SF) has locker room, restroom with shower, meeting room, laundry and storage.
- New parking lot in 2023. New roof in 2014.
- General casework and exam room furniture is negotiable.
- Parking ratio of 1 space per 218 square feet (28 parking spaces).
- Neighboring businesses include HyVee, Hardee's, Culvers and Lewis Drug.
- Owner is willing to do a sale/leaseback contact broker for further details.
- Property may be deed restricted contact broker for details.
- Available Q4 2025.

### OFFICE/DENTAL/HEALTH PROPERTY