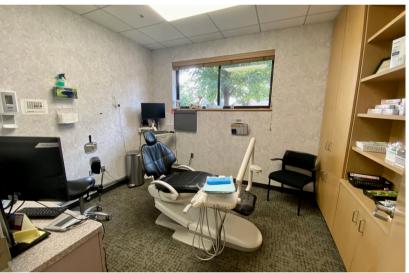

208 WEST 37TH STREET SIOUX FALLS, SD

6,092 SF

\$1,400,000

- Office/Dental/Medical property located two blocks from Minnesota Avenue.
- Main level (4,743 SF) has reception/waiting area, eleven (11) exam rooms, two (2) private offices, X-ray room, work areas and breakroom.
- Lower level (1,349 SF) has locker room, restroom with shower, meeting room, laundry and storage.
- New parking lot in 2023. New roof in 2014.
- General casework and exam room furniture is negotiable.
- Parking ratio of 1 space per 218 square feet (28 parking spaces).
- Neighboring businesses include HyVee, Hardee's, Culvers and Lewis Drug.
- Owner is willing to do a sale/leaseback contact broker for further details.
- Property may be deed restricted contact broker for details.
- Available Q4 2025.

### OFFICE/DENTAL/HEALTH PROPERTY