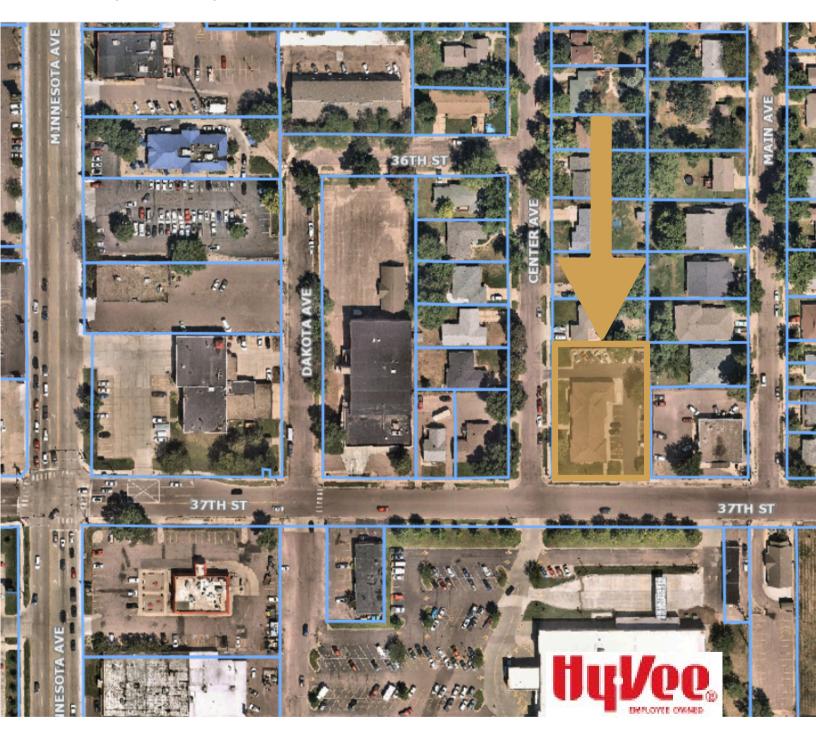

208 WEST 37TH STREET SIOUX FALLS, SD

6,092 SF

\$1,400,000

- Office/Dental/Medical property located two blocks from Minnesota Avenue.
- Main level (4,743 SF) has reception/waiting area, eleven (11) exam rooms, two (2) private offices, X-ray room, work areas and breakroom.
- Lower level (1,349 SF) has locker room, restroom with shower, meeting room, laundry and storage.
- New parking lot in 2023. New roof in 2014.
- General casework and exam room furniture is negotiable.
- Parking ratio of 1 space per 218 square feet (28 parking spaces).
- Neighboring businesses include HyVee, Hardee's, Culvers and Lewis Drug.
- Owner is willing to do a sale/leaseback contact broker for further details.
- Property may be deed restricted contact broker for details.
- Available Q4 2025.

### OFFICE/DENTAL/HEALTH PROPERTY