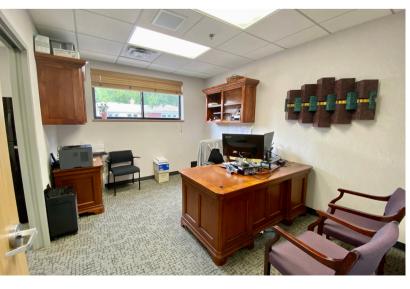

208 WEST 37TH STREET SIOUX FALLS, SD

6,092 SF

\$1,400,000

- Office/Dental/Medical property located two blocks from Minnesota Avenue.
- Main level (4,743 SF) has reception/waiting area, eleven (11) exam rooms, two (2) private offices, X-ray room, work areas and breakroom.
- Lower level (1,349 SF) has locker room, restroom with shower, meeting room, laundry and storage.
- New parking lot in 2023. New roof in 2014.
- General casework and exam room furniture is negotiable.
- Parking ratio of 1 space per 218 square feet (28 parking spaces).
- Neighboring businesses include HyVee, Hardee's, Culvers and Lewis Drug.
- Owner is willing to do a sale/leaseback contact broker for further details.
- Property may be deed restricted contact broker for details.
- Available Q4 2025.

### OFFICE/DENTAL/HEALTH PROPERTY