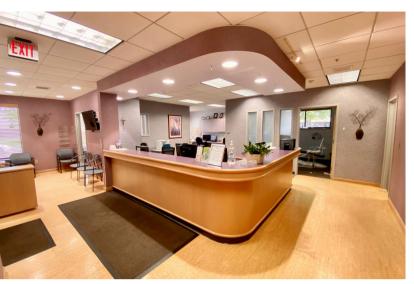

208 WEST 37TH STREET SIOUX FALLS, SD

6,092 SF

\$1,400,000

- Office/Dental/Medical property located two blocks from Minnesota Avenue.
- Main level (4,743 SF) has reception/waiting area, eleven (11) exam rooms, two (2) private offices, X-ray room, work areas and breakroom.
- Lower level (1,349 SF) has locker room, restroom with shower, meeting room, laundry and storage.
- New parking lot in 2023. New roof in 2014.
- General casework and exam room furniture is negotiable.
- Parking ratio of 1 space per 218 square feet (28 parking spaces).
- Neighboring businesses include HyVee, Hardee's, Culvers and Lewis Drug.
- Owner is willing to do a sale/leaseback contact broker for further details.
- Property may be deed restricted contact broker for details.
- Available Q4 2025.

### OFFICE/DENTAL/HEALTH PROPERTY