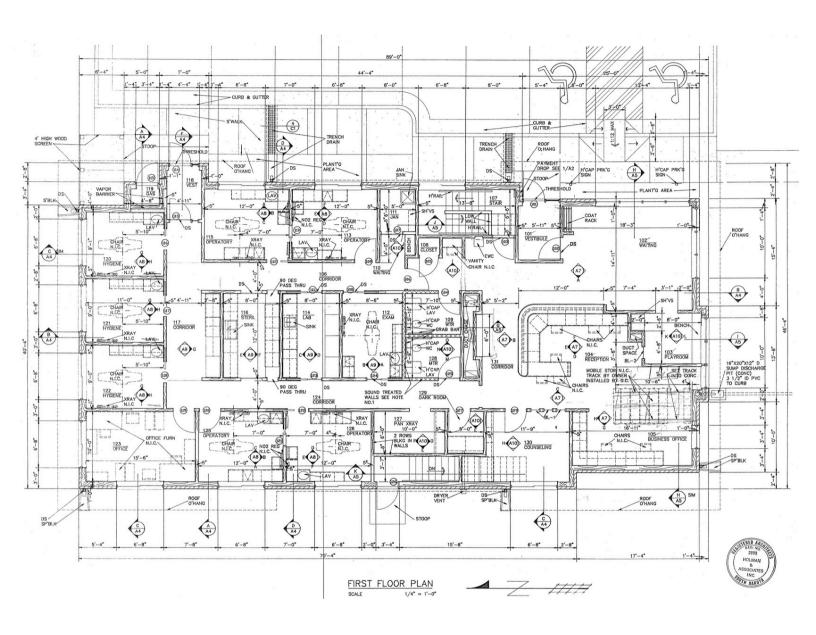

from Minnesota Avenue.
- Main level (4,743 SF) has reception/waiting area, eleven (11) exam rooms, two (2) private offices, X-ray room, work areas and breakroom.
- Lower level (1,349 SF) has locker room, restroom with shower, meeting room, laundry and storage.
- New parking lot in 2023. New roof in 2014.
- General casework and exam room furniture is negotiable.
- Parking ratio of 1 space per 218 square feet (28 parking spaces).
- Neighboring businesses include HyVee, Hardee's, Culvers and Lewis Drug.
- Owner is willing to do a sale/leaseback contact broker for further details.
- Property may be deed restricted contact broker for details.
- Available Q4 2025.

ROB FAGNAN, SIOR | rob@benderco.com | 605-521-5444





### OFFICE/DENTAL/HEALTH PROPERTY















#### MAIN LEVEL FLOORPLAN





#### LOWER LEVEL FLOORPLAN





### OFFICE/DENTAL/HEALTH PROPERTY





### OFFICE/DENTAL/HEALTH PROPERTY