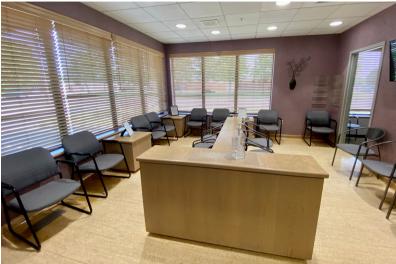

208 WEST 37TH STREET SIOUX FALLS, SD

6,092 SF

\$1,400,000

- Office/Dental/Medical property located two blocks from Minnesota Avenue.
- Main level (4,743 SF) has reception/waiting area, eleven (11) exam rooms, two (2) private offices, X-ray room, work areas and breakroom.
- Lower level (1,349 SF) has locker room, restroom with shower, meeting room, laundry and storage.
- New parking lot in 2023. New roof in 2014.
- General casework and exam room furniture is negotiable.
- Parking ratio of 1 space per 218 square feet (28 parking spaces).
- Neighboring businesses include HyVee, Hardee's, Culvers and Lewis Drug.
- Owner is willing to do a sale/leaseback contact broker for further details.
- Property may be deed restricted contact broker for details.
- Available Q4 2025.

### OFFICE/DENTAL/HEALTH PROPERTY