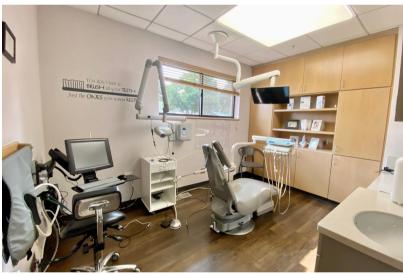

208 WEST 37TH STREET SIOUX FALLS, SD

6,092 SF

\$1,400,000

- Office/Dental/Medical property located two blocks from Minnesota Avenue.
- Main level (4,743 SF) has reception/waiting area, eleven (11) exam rooms, two (2) private offices, X-ray room, work areas and breakroom.
- Lower level (1,349 SF) has locker room, restroom with shower, meeting room, laundry and storage.
- New parking lot in 2023. New roof in 2014.
- General casework and exam room furniture is negotiable.
- Parking ratio of 1 space per 218 square feet (28 parking spaces).
- Neighboring businesses include HyVee, Hardee's, Culvers and Lewis Drug.
- Owner is willing to do a sale/leaseback contact broker for further details.
- Property may be deed restricted contact broker for details.
- Available Q4 2025.

### OFFICE/DENTAL/HEALTH PROPERTY