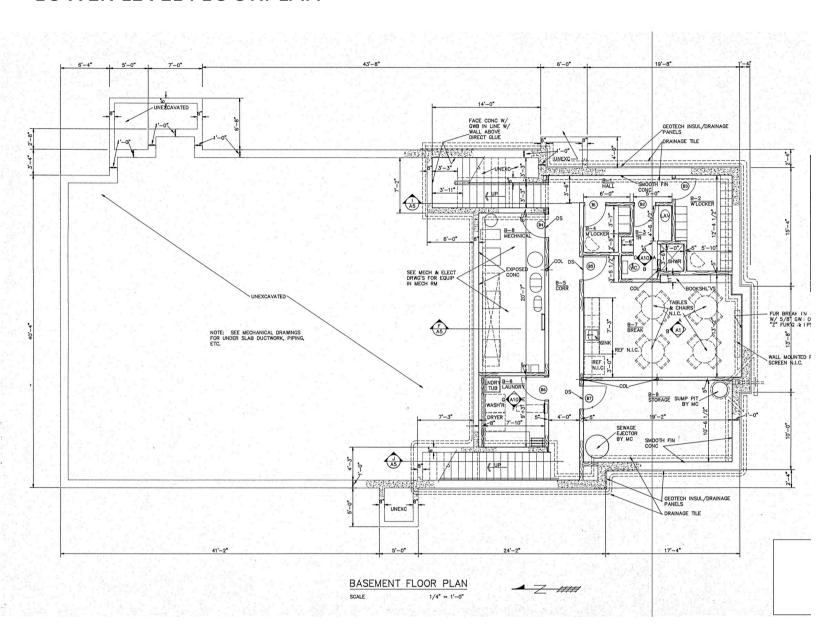

#### LOWER LEVEL FLOORPLAN

208 WEST 37TH STREET SIOUX FALLS, SD

6,092 SF

\$1,400,000

- Office/Dental/Medical property located two blocks from Minnesota Avenue.
- Main level (4,743 SF) has reception/waiting area, eleven (11) exam rooms, two (2) private offices, X-ray room, work areas and breakroom.
- Lower level (1,349 SF) has locker room, restroom with shower, meeting room, laundry and storage.
- New parking lot in 2023. New roof in 2014.
- General casework and exam room furniture is negotiable.
- Parking ratio of 1 space per 218 square feet (28 parking spaces).
- Neighboring businesses include HyVee, Hardee's, Culvers and Lewis Drug.
- Owner is willing to do a sale/leaseback contact broker for further details.
- Property may be deed restricted contact broker for details.
- Available Q4 2025.