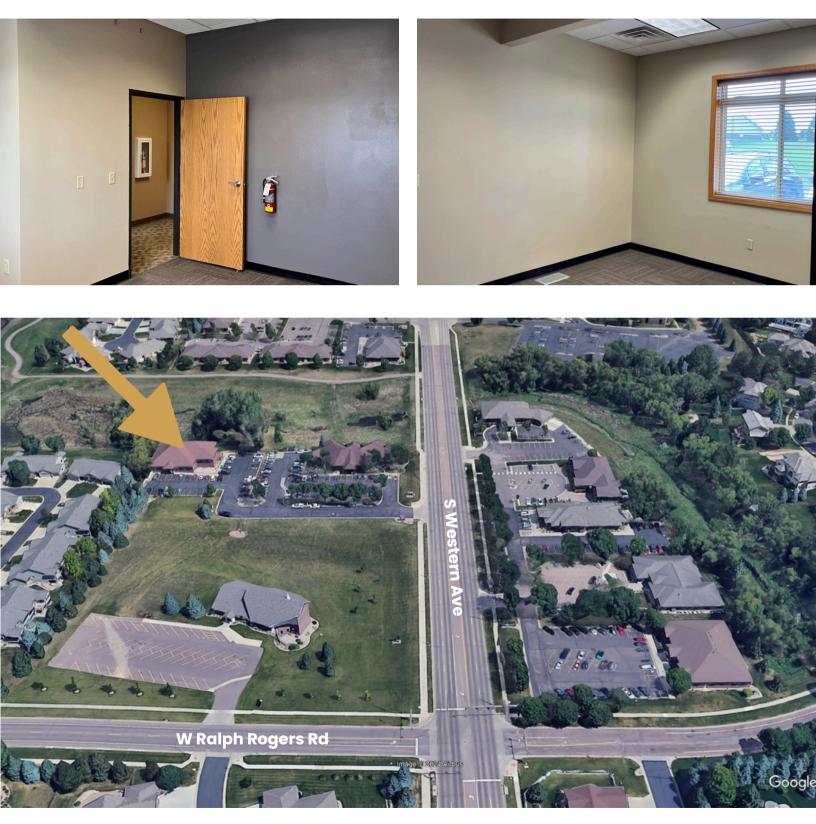

# **2121 OFFICE BUILDING**

SINGLE OFFICE SPACE

9

2121 WEST 63RD PLACE, SUITE 0 SIOUX FALLS, SD 🗦 180 SF

\$550/MONTH GROSS

- Main level 12' x 15' single office space located near 57th Street and Western Avenue in south Sioux Falls.
- Common area restrooms.
- Parking ratio of 1:291.
- Building has directional signage.
- Easy access to Western Avenue and I-229.
- Gross lease including utilities.