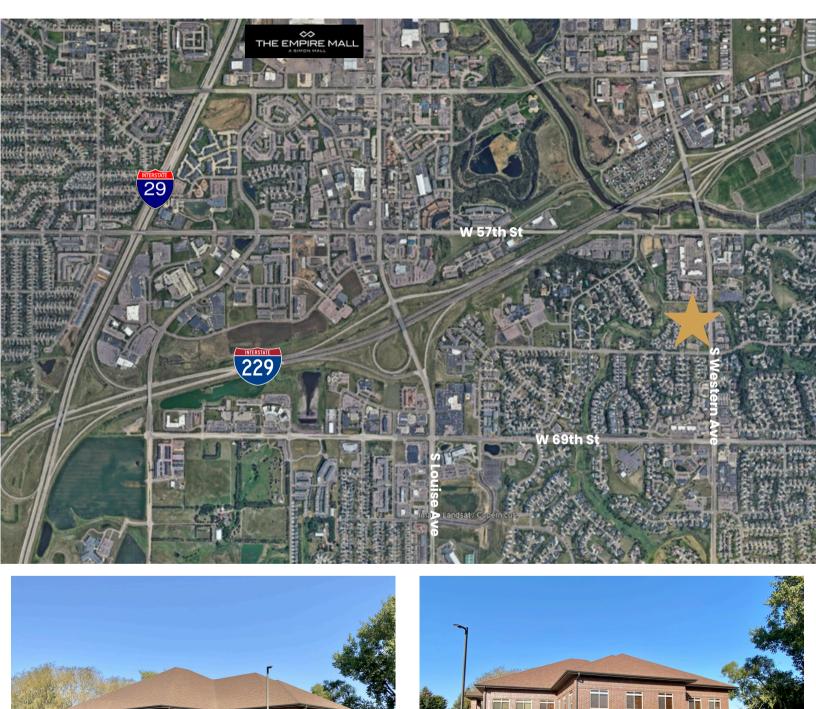

# **2121 OFFICE BUILDING**

SINGLE OFFICE SPACE

9

2121 WEST 63RD PLACE, SUITE 0 SIOUX FALLS, SD 🗦 180 SF

\$550/MONTH GROSS

- Main level 12' x 15' single office space located near 57th Street and Western Avenue in south Sioux Falls.
- Common area restrooms.
- Parking ratio of 1:291.
- Building has directional signage.
- Easy access to Western Avenue and I-229.
- Gross lease including utilities.