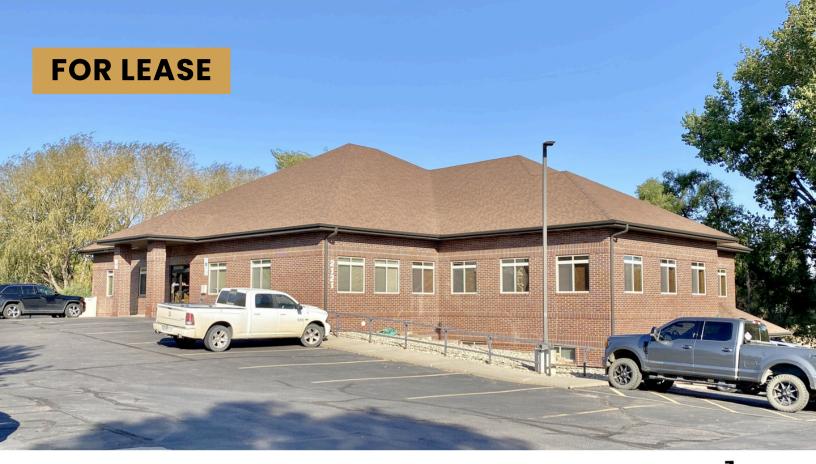

# **2121 OFFICE BUILDING**

SINGLE OFFICE SPACE

9

2121 WEST 63RD PLACE, SUITE 0 SIOUX FALLS, SD 🗦 180 SF

\$550/MONTH GROSS

- Main level 12' x 15' single office space located near 57th Street and Western Avenue in south Sioux Falls.
- Common area restrooms.
- Parking ratio of 1:291.
- Building has directional signage.
- Easy access to Western Avenue and I-229.
- Gross lease including utilities.