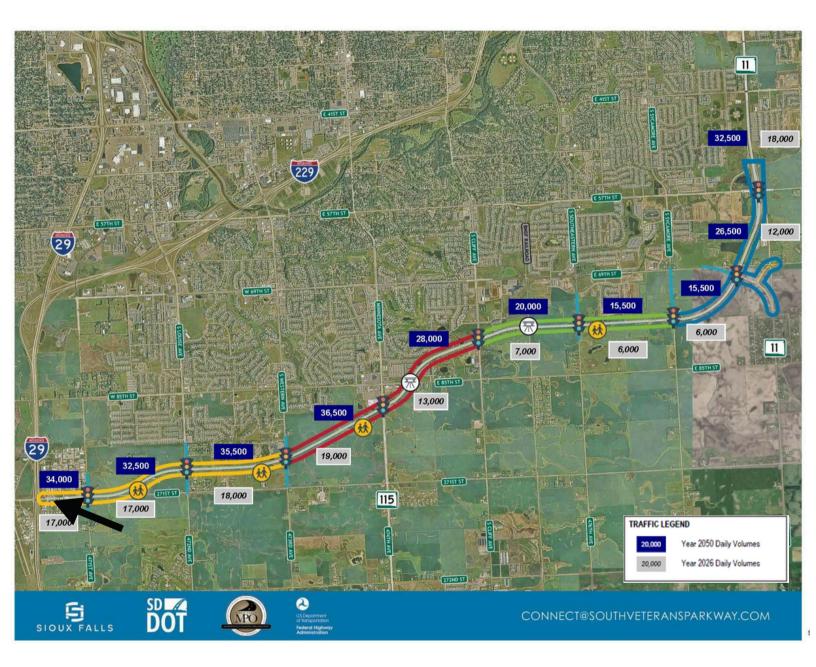

#### SOUTH VETERANS PARKWAY

Bender Commercial Real Estate Services | 305 West 57th Street | Sioux Falls, SD 57108 | 605-336-7600 | benderco.com