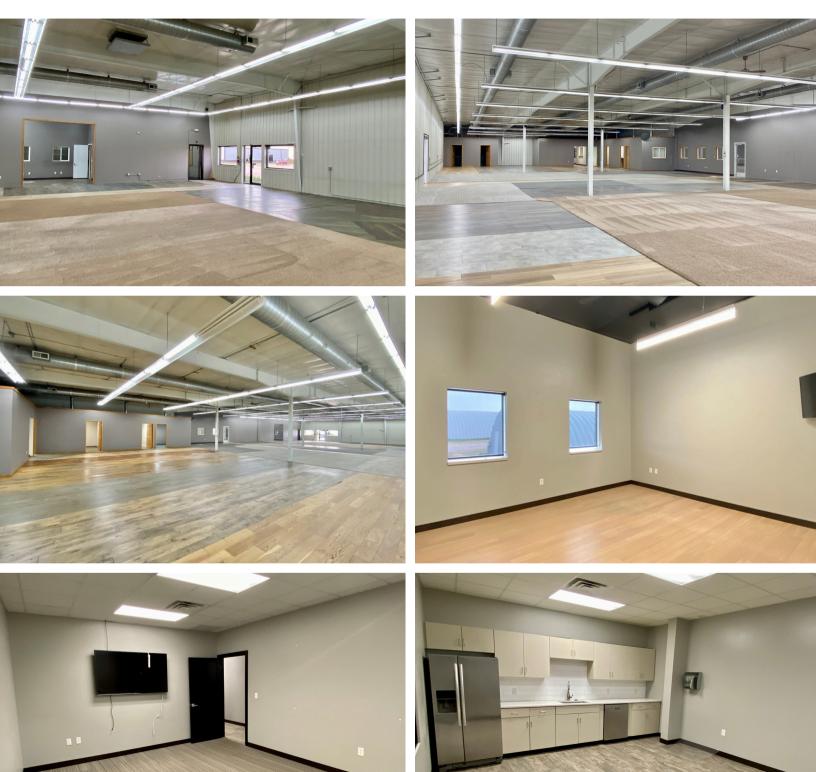

Veterans Parkway).
- Central showroom/office area with nine (9) private offices, two (2) conference rooms, breakroom, open work area and two (2) sets of restrooms (one with a shower).
- Warehouse space has two (2) 14' overhead doors, one (1) 12' overhead door and two (2) dock-high doors (one with interior ramp).
- 16' sidewalls.
- Ample parking 42 spaces and 6 trailer parking spaces.
- 3.0 acre lot with frontage along Highway 106 (future Veterans Parkway).
- Easy access to I-29.

REGGIE KUIPERS, SIOR | reggie@benderco.com | 605-496-2966



Bender Commercial Real Estate Services | 305 West 57th Street | Sioux Falls, SD 57108 | 605-336-7600 | benderco.com

# **HIGHWAY 100 FLEX BUILDING**

#### WAREHOUSE/SHOWROOM PROPERTY



# **HIGHWAY 100 FLEX BUILDING**

#### WAREHOUSE/SHOWROOM PROPERTY



#### WAREHOUSE/SHOWROOM SPACE



#### WAREHOUSE/SHOWROOM SPACE



#### SOUTH VETERANS PARKWAY



Bender Commercial Real Estate Services | 305 West 57th Street | Sioux Falls, SD 57108 | 605-336-7600 | benderco.com

#### FUTURE 85TH STREET OVERPASS - 2025 PROJECT



## **HIGHWAY 100 FLEX BUILDING**

#### WAREHOUSE/SHOWROOM PROPERTY