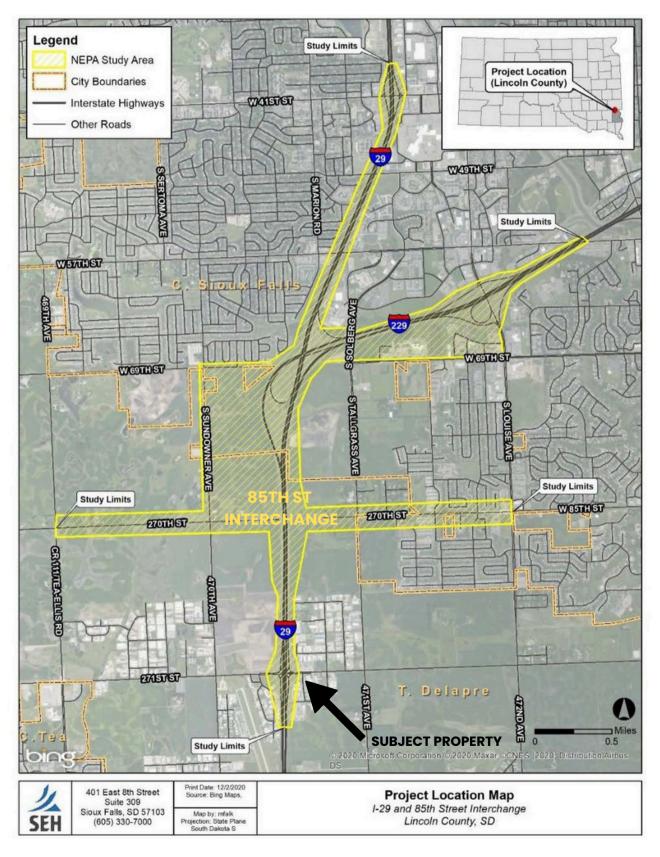

two (2) dock-high doors (one with interior ramp).
- 16' sidewalls.
- Ample parking 42 spaces and 6 trailer parking spaces.
- 3.0 acre lot with frontage along Highway 106 (future Veterans Parkway).
- Easy access to I-29.

REGGIE KUIPERS, SIOR | reggie@benderco.com | 605-496-2966



Bender Commercial Real Estate Services | 305 West 57th Street | Sioux Falls, SD 57108 | 605-336-7600 | benderco.com

# **HIGHWAY 100 FLEX BUILDING**

#### WAREHOUSE/SHOWROOM PROPERTY



# **HIGHWAY 100 FLEX BUILDING**

#### WAREHOUSE/SHOWROOM PROPERTY



#### WAREHOUSE/SHOWROOM SPACE



#### WAREHOUSE/SHOWROOM SPACE



#### SOUTH VETERANS PARKWAY



Bender Commercial Real Estate Services | 305 West 57th Street | Sioux Falls, SD 57108 | 605-336-7600 | benderco.com

#### FUTURE 85TH STREET OVERPASS - 2025 PROJECT



## **HIGHWAY 100 FLEX BUILDING**

#### WAREHOUSE/SHOWROOM PROPERTY