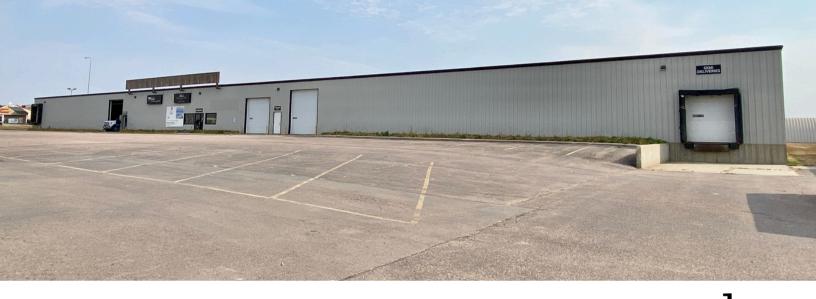

### HWY 100 FLEX BUILDING B COMMERCIA

TEA, SD

**27102 INDEPENDENCE AVE** 

52,644 SF

\$5,500,000 (\$104.48/SF) - FOR SALE \$7.50/SF NNN - FOR LEASE

- Showroom/Warehouse property located along Highway 106 (future Veterans Parkway).
- Central showroom/office area with nine (9) private offices, two (2) conference rooms, breakroom, open work area and two (2) sets of restrooms (one with a shower).
- Warehouse space has two (2) 14' overhead doors, one (1) 12' overhead door and two (2) dock-high doors (one with interior ramp).
- 16' sidewalls.
- Ample parking 42 spaces and 6 trailer parking spaces.
- 3.0 acre lot with frontage along Highway 106 (future Veterans Parkway).
- Easy access to I-29.

# **HIGHWAY 100 FLEX BUILDING**

#### WAREHOUSE/SHOWROOM PROPERTY