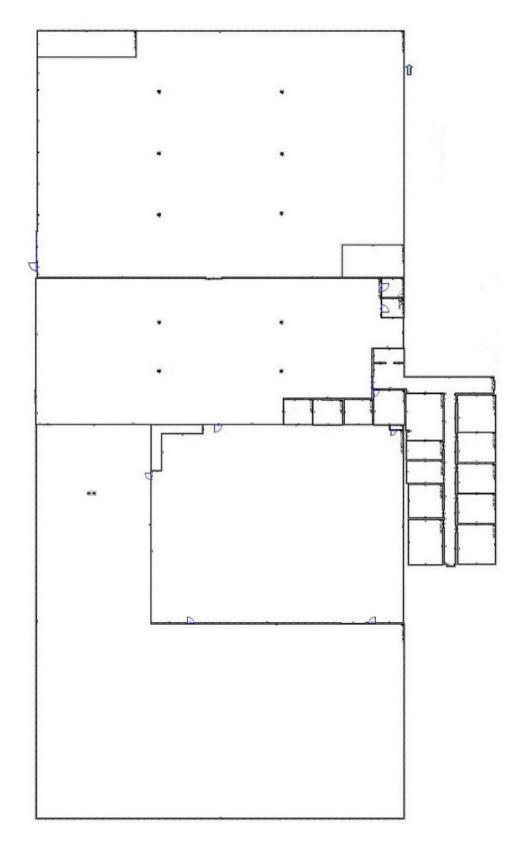

wroom/office area with nine (9) private offices, two (2) conference rooms, breakroom, open work area and two (2) sets of restrooms (one with a shower).
- Warehouse space has two (2) 14' overhead doors, one (1) 12' overhead door and two (2) dock-high doors (one with interior ramp).
- 16' sidewalls.
- Ample parking 42 spaces and 6 trailer parking spaces.
- 3.0 acre lot with frontage along Highway 106 (future Veterans Parkway).
- Easy access to I-29.

REGGIE KUIPERS, SIOR | reggie@benderco.com | 605-496-2966



Bender Commercial Real Estate Services | 305 West 57th Street | Sioux Falls, SD 57108 | 605-336-7600 | benderco.com

# **HIGHWAY 100 FLEX BUILDING**

#### WAREHOUSE/SHOWROOM PROPERTY



# **HIGHWAY 100 FLEX BUILDING**

#### WAREHOUSE/SHOWROOM PROPERTY



#### WAREHOUSE/SHOWROOM SPACE



#### WAREHOUSE/SHOWROOM SPACE



#### SOUTH VETERANS PARKWAY



Bender Commercial Real Estate Services | 305 West 57th Street | Sioux Falls, SD 57108 | 605-336-7600 | benderco.com

#### FUTURE 85TH STREET OVERPASS - 2025 PROJECT



## **HIGHWAY 100 FLEX BUILDING**

#### WAREHOUSE/SHOWROOM PROPERTY