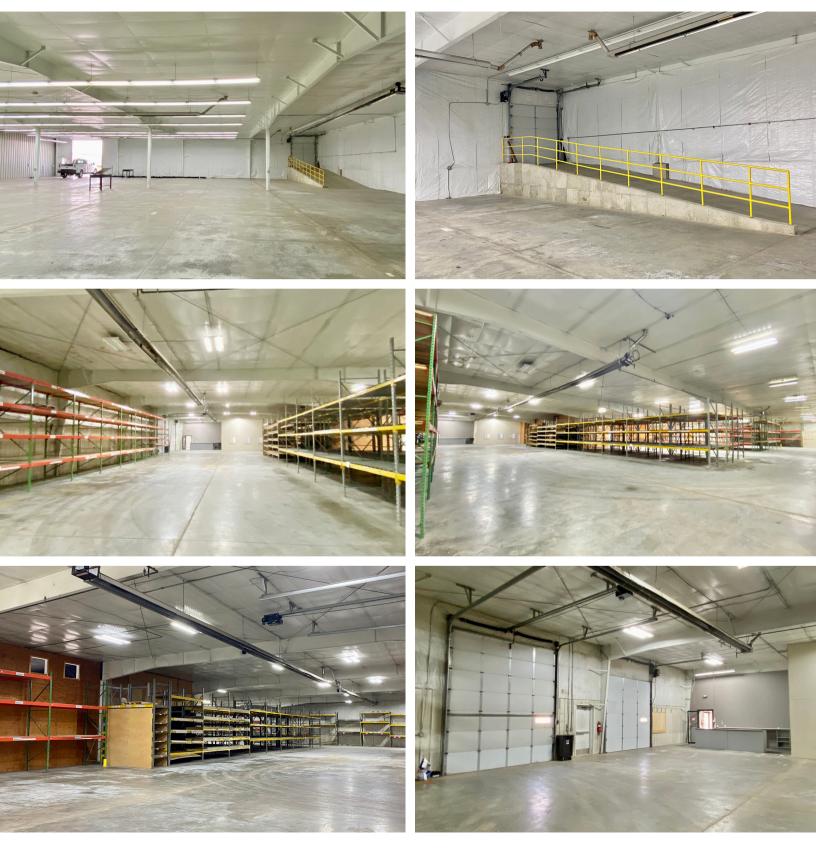

# **HIGHWAY 100 FLEX BUILDING**

#### WAREHOUSE/SHOWROOM PROPERTY

#### WAREHOUSE/SHOWROOM SPACE