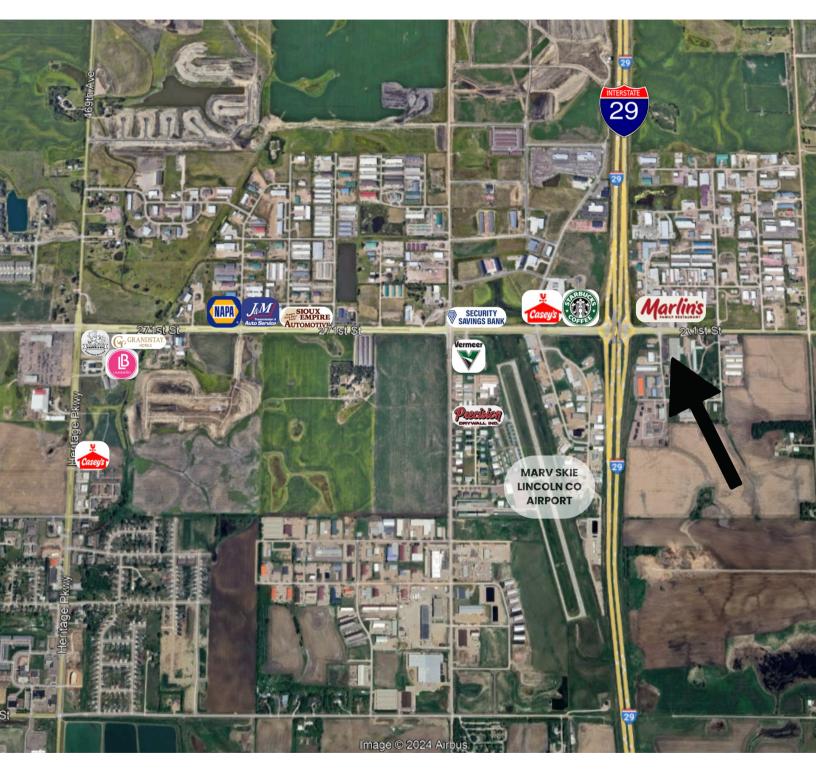

### HWY 100 FLEX BUILDING B COMMERCIA

TEA, SD

**27102 INDEPENDENCE AVE** 

52,644 SF

\$5,500,000 (\$104.48/SF) - FOR SALE \$7.50/SF NNN - FOR LEASE

- Showroom/Warehouse property located along Highway 106 (future Veterans Parkway).
- Central showroom/office area with nine (9) private offices, two (2) conference rooms, breakroom, open work area and two (2) sets of restrooms (one with a shower).
- Warehouse space has two (2) 14' overhead doors, one (1) 12' overhead door and two (2) dock-high doors (one with interior ramp).
- 16' sidewalls.
- Ample parking 42 spaces and 6 trailer parking spaces.
- 3.0 acre lot with frontage along Highway 106 (future Veterans Parkway).
- Easy access to I-29.