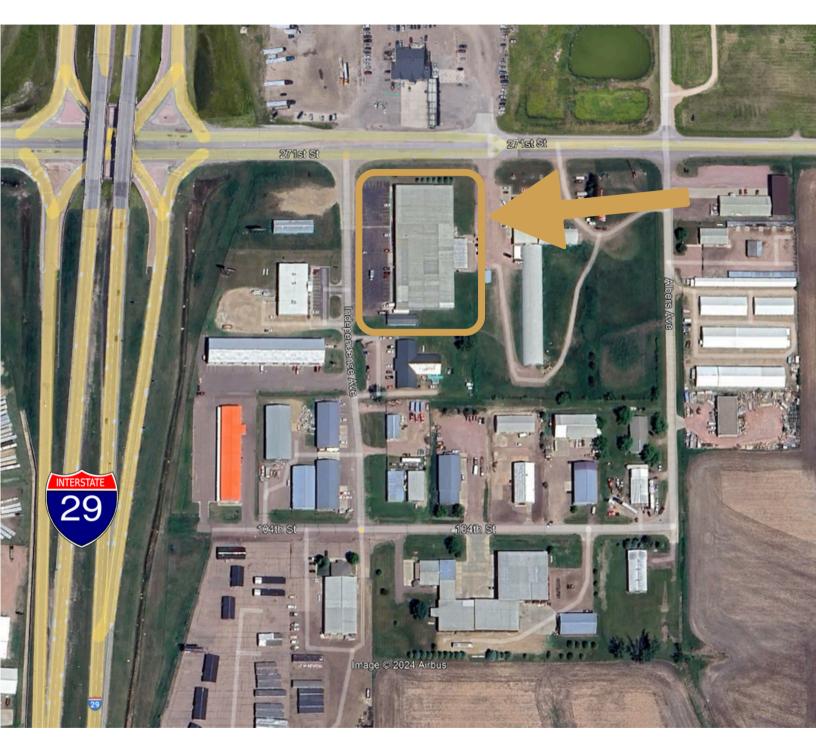

### HWY 100 FLEX BUILDING B COMMERCIA

TEA, SD

**27102 INDEPENDENCE AVE** 

52,644 SF

\$5,500,000 (\$104.48/SF) - FOR SALE \$7.50/SF NNN - FOR LEASE

- Showroom/Warehouse property located along Highway 106 (future Veterans Parkway).
- Central showroom/office area with nine (9) private offices, two (2) conference rooms, breakroom, open work area and two (2) sets of restrooms (one with a shower).
- Warehouse space has two (2) 14' overhead doors, one (1) 12' overhead door and two (2) dock-high doors (one with interior ramp).
- 16' sidewalls.
- Ample parking 42 spaces and 6 trailer parking spaces.
- 3.0 acre lot with frontage along Highway 106 (future Veterans Parkway).
- Easy access to I-29.