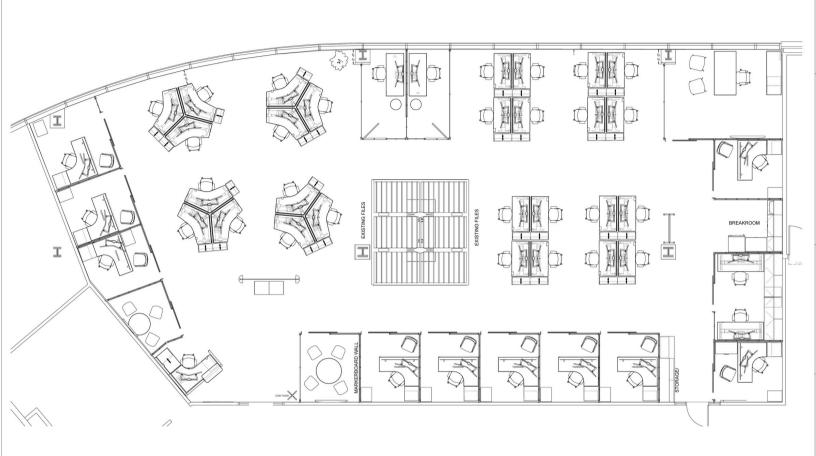

## **CHERAPA SUBLEASE SUITE 502**

300 NORTH CHERAPA PLACE SIOUX FALLS, SD

- Versatile office space located on the 5th Floor of Cherapa Place on the East Bank of downtown Sioux Falls.
- Space has 16 private offices, central conference room, and open work areas.
- Large windows with views of the Big Sioux River and Arc of Dreams.
- Common area restrooms.
- Plenty of surface parking available and includes conditioned parking contact broker for details.

### **CHERAPA PLACE - SUITE 502**

#### OFFICE SPACE FOR SUBLEASE