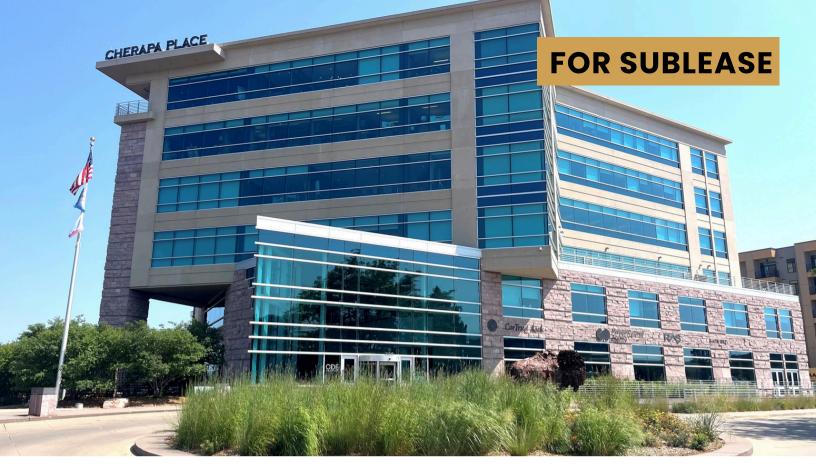

## **CHERAPA SUBLEASE SUITE 502**

300 NORTH CHERAPA PLACE SIOUX FALLS, SD

- Versatile office space located on the 5th Floor of Cherapa Place on the East Bank of downtown Sioux Falls.
- Space has 16 private offices, central conference room, and open work areas.
- Large windows with views of the Big Sioux River and Arc of Dreams.
- Common area restrooms.
- Plenty of surface parking available and includes conditioned parking contact broker for details.

5,847 RSF

- Great access to River Walk and bike path.
- Building tenants include CorTrust Bank, RAS, Marsh McLennan Agency, Ode to Food and 605 Magazine.
- Sublease through October 2027. New direct lease can be negotiated with owner.

### **CHERAPA PLACE - SUITE 502**