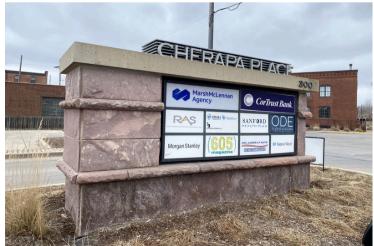

5,847 RSF

- Great access to River Walk and bike path.
- Building tenants include CorTrust Bank, RAS, Marsh McLennan Agency, Ode to Food and 605 Magazine.
- Sublease through October 2027. New direct lease can be negotiated with owner.