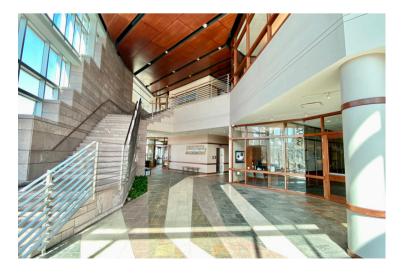

## **CHERAPA SUBLEASE SUITE 502**

300 NORTH CHERAPA PLACE SIOUX FALLS, SD

- Versatile office space located on the 5th Floor of Cherapa Place on the East Bank of downtown Sioux Falls.
- Space has 16 private offices, central conference room, and open work areas.
- Large windows with views of the Big Sioux River and Arc of Dreams.
- Common area restrooms.
- Plenty of surface parking available and includes conditioned parking contact broker for details.

5,847 RSF

- Great access to River Walk and bike path.
- Building tenants include CorTrust Bank, RAS, Marsh McLennan Agency, Ode to Food and 605 Magazine.
- Sublease through October 2027. New direct lease can be negotiated with owner.