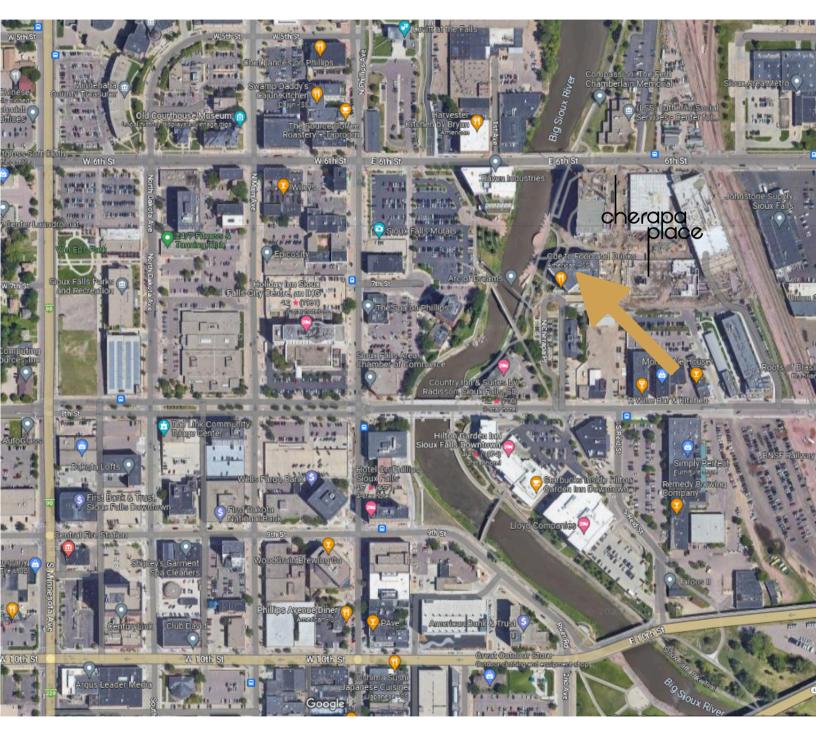

## **CHERAPA SUBLEASE SUITE 502**

300 NORTH CHERAPA PLACE SIOUX FALLS, SD

- Versatile office space located on the 5th Floor of Cherapa Place on the East Bank of downtown Sioux Falls.
- Space has 16 private offices, central conference room, and open work areas.
- Large windows with views of the Big Sioux River and Arc of Dreams.
- Common area restrooms.
- Plenty of surface parking available and includes conditioned parking contact broker for details.