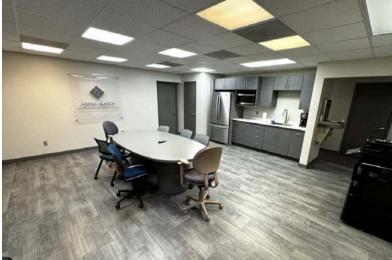

4105 SOUTH CARNEGIE PLACE SIOUX FALLS, SD

4,476 SF 0.497 AC LOT \$ (

\$1,090,000 (\$244/SF)

- Recently remodeled, two-tenant office building located near 49th Street and Louise Avenue in southwest Sioux Falls.
- Suite 1 has eight (8) private offices (with individual locks), conference/meeting room and breakroom.
- Suite 2 has seven (7) private offices, work area and separate entrance.
- · Common area restrooms.
- Built in 1989 and remodeled in 2022.
- Parking ratio of 1 space per 172 SF.
- Conveniently located near shopping and restaurants.
- Easy access to 49th Street, Louise Avenue and I-229.