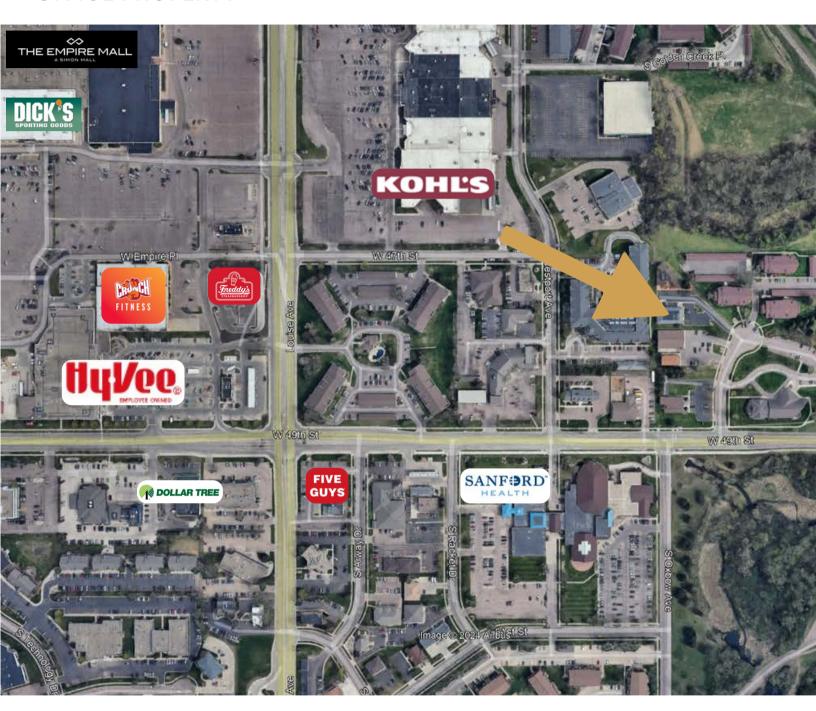

4105 SOUTH CARNEGIE PLACE SIOUX FALLS, SD

4,476 SF 0.497 AC LOT \$ (

\$1,090,000 (\$244/SF)

- Recently remodeled, two-tenant office building located near 49th Street and Louise Avenue in southwest Sioux Falls.
- Suite 1 has eight (8) private offices (with individual locks), conference/meeting room and breakroom.
- Suite 2 has seven (7) private offices, work area and separate entrance.
- · Common area restrooms.
- Built in 1989 and remodeled in 2022.
- Parking ratio of 1 space per 172 SF.
- Conveniently located near shopping and restaurants.
- Easy access to 49th Street, Louise Avenue and I-229.

### **OFFICE PROPERTY**