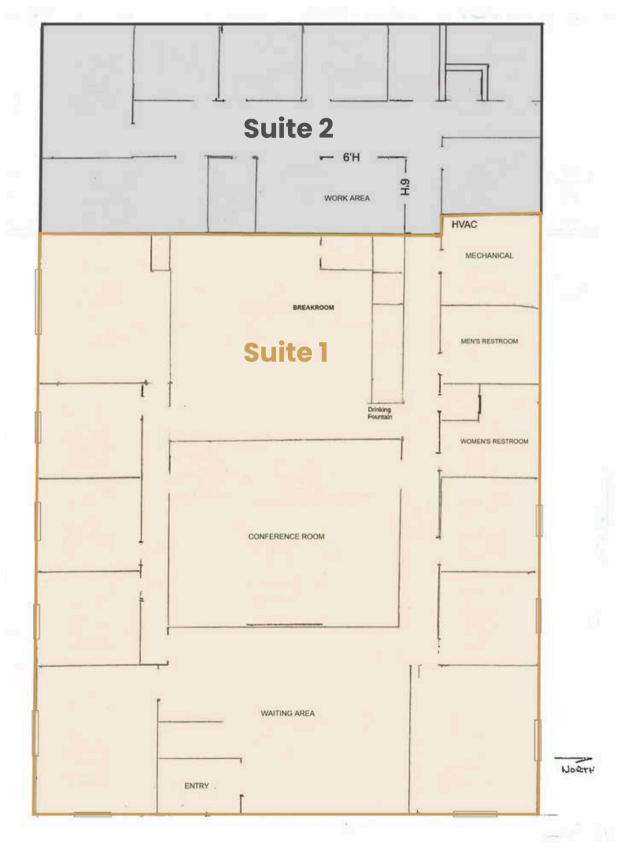

### **BUILDING LAYOUT - NOT TO SCALE**

4105 SOUTH CARNEGIE PLACE SIOUX FALLS, SD

4,476 SF 0.497 AC LOT \$ (

\$1,090,000 (\$244/SF)

- Recently remodeled, two-tenant office building located near 49th Street and Louise Avenue in southwest Sioux Falls.
- Suite 1 has eight (8) private offices (with individual locks), conference/meeting room and breakroom.
- Suite 2 has seven (7) private offices, work area and separate entrance.
- · Common area restrooms.
- Built in 1989 and remodeled in 2022.
- Parking ratio of 1 space per 172 SF.
- Conveniently located near shopping and restaurants.
- Easy access to 49th Street, Louise Avenue and I-229.