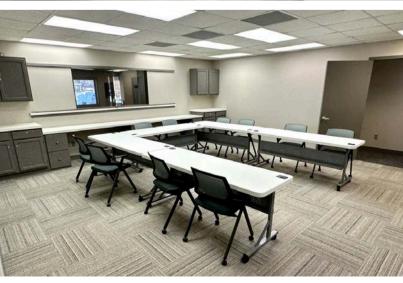

4105 SOUTH CARNEGIE PLACE SIOUX FALLS, SD

4,476 SF 0.497 AC LOT \$ (

\$1,090,000 (\$244/SF)

- Recently remodeled, two-tenant office building located near 49th Street and Louise Avenue in southwest Sioux Falls.
- Suite 1 has eight (8) private offices (with individual locks), conference/meeting room and breakroom.
- Suite 2 has seven (7) private offices, work area and separate entrance.
- · Common area restrooms.
- Built in 1989 and remodeled in 2022.
- Parking ratio of 1 space per 172 SF.
- Conveniently located near shopping and restaurants.
- Easy access to 49th Street, Louise Avenue and I-229.