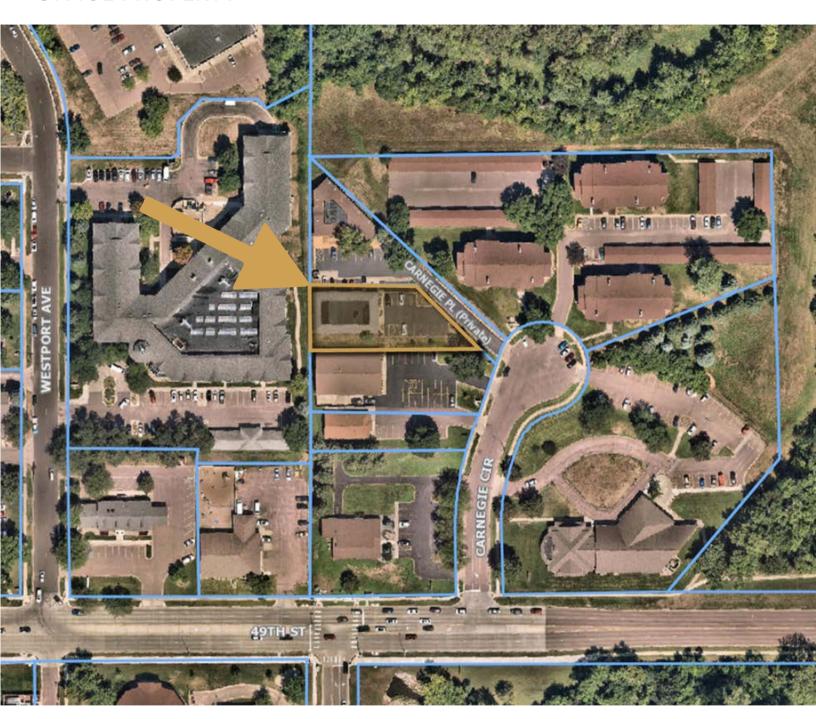

4105 SOUTH CARNEGIE PLACE SIOUX FALLS, SD

4,476 SF 0.497 AC LOT \$ (

\$1,090,000 (\$244/SF)

- Recently remodeled, two-tenant office building located near 49th Street and Louise Avenue in southwest Sioux Falls.
- Suite 1 has eight (8) private offices (with individual locks), conference/meeting room and breakroom.
- Suite 2 has seven (7) private offices, work area and separate entrance.
- · Common area restrooms.
- Built in 1989 and remodeled in 2022.
- Parking ratio of 1 space per 172 SF.
- Conveniently located near shopping and restaurants.
- Easy access to 49th Street, Louise Avenue and I-229.

### **OFFICE PROPERTY**