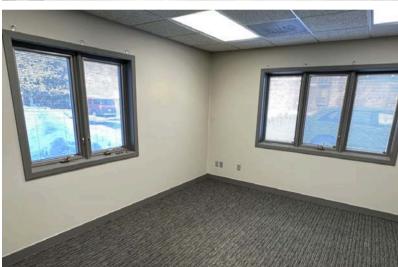

4105 SOUTH CARNEGIE PLACE SIOUX FALLS, SD

4,476 SF 0.497 AC LOT \$ (

\$1,090,000 (\$244/SF)

- Recently remodeled, two-tenant office building located near 49th Street and Louise Avenue in southwest Sioux Falls.
- Suite 1 has eight (8) private offices (with individual locks), conference/meeting room and breakroom.
- Suite 2 has seven (7) private offices, work area and separate entrance.
- · Common area restrooms.
- Built in 1989 and remodeled in 2022.
- Parking ratio of 1 space per 172 SF.
- Conveniently located near shopping and restaurants.
- Easy access to 49th Street, Louise Avenue and I-229.