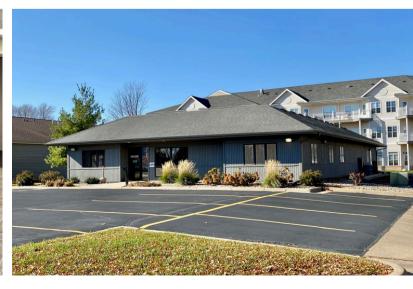

4105 SOUTH CARNEGIE PLACE SIOUX FALLS, SD

4,476 SF 0.497 AC LOT \$ (

\$1,090,000 (\$244/SF)

- Recently remodeled, two-tenant office building located near 49th Street and Louise Avenue in southwest Sioux Falls.
- Suite 1 has eight (8) private offices (with individual locks), conference/meeting room and breakroom.
- Suite 2 has seven (7) private offices, work area and separate entrance.
- · Common area restrooms.
- Built in 1989 and remodeled in 2022.
- Parking ratio of 1 space per 172 SF.
- Conveniently located near shopping and restaurants.
- Easy access to 49th Street, Louise Avenue and I-229.