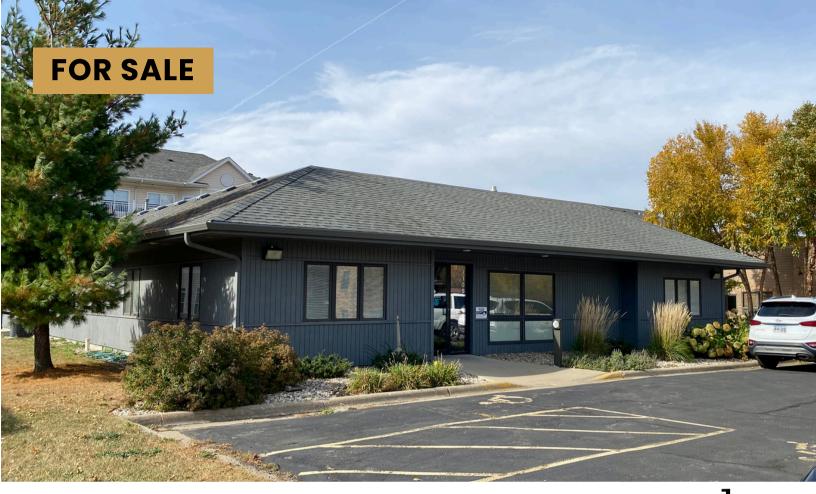

4105 SOUTH CARNEGIE PLACE SIOUX FALLS, SD

4,476 SF 0.497 AC LOT \$ (

\$1,090,000 (\$244/SF)

- Recently remodeled, two-tenant office building located near 49th Street and Louise Avenue in southwest Sioux Falls.
- Suite 1 has eight (8) private offices (with individual locks), conference/meeting room and breakroom.
- Suite 2 has seven (7) private offices, work area and separate entrance.
- · Common area restrooms.
- Built in 1989 and remodeled in 2022.
- Parking ratio of 1 space per 172 SF.
- Conveniently located near shopping and restaurants.
- Easy access to 49th Street, Louise Avenue and I-229.