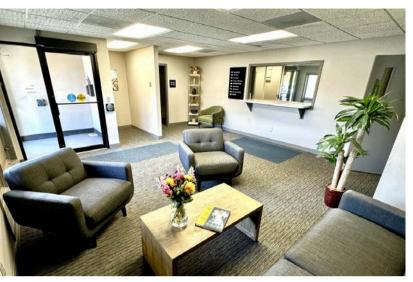

4105 SOUTH CARNEGIE PLACE SIOUX FALLS, SD

4,476 SF 0.497 AC LOT \$ (

\$1,090,000 (\$244/SF)

- Recently remodeled, two-tenant office building located near 49th Street and Louise Avenue in southwest Sioux Falls.
- Suite 1 has eight (8) private offices (with individual locks), conference/meeting room and breakroom.
- Suite 2 has seven (7) private offices, work area and separate entrance.
- · Common area restrooms.
- Built in 1989 and remodeled in 2022.
- Parking ratio of 1 space per 172 SF.
- Conveniently located near shopping and restaurants.
- Easy access to 49th Street, Louise Avenue and I-229.