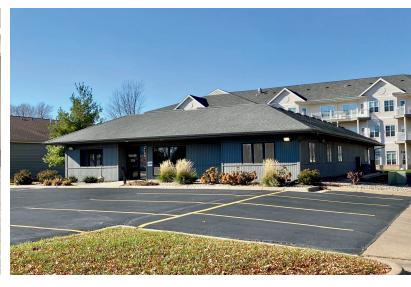

4105 SOUTH CARNEGIE PLACE SIOUX FALLS, SD

4,476 SF 0.497 AC LOT

\$1,119,000 (\$250/SF)

- Recently remodeled, two-tenant office building located near 49th Street and Louise Avenue in southwest Sioux Falls.
- Suite 1 has eight (8) private offices (with individual locks), conference/meeting room and breakroom.
- Suite 2 has seven (7) private offices, work area and separate entrance.
- · Common area restrooms.
- Built in 1989 and remodeled in 2022.
- Parking ratio of 1 space per 172 SF.
- Conveniently located near shopping and restaurants.
- Easy access to 49th Street, Louise Avenue and I-229.