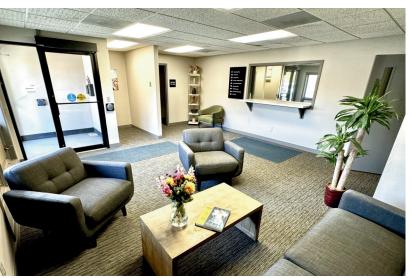

4105 SOUTH CARNEGIE PLACE SIOUX FALLS, SD

4,476 SF 0.497 AC LOT

\$1,119,000 (\$250/SF)

- Recently remodeled, two-tenant office building located near 49th Street and Louise Avenue in southwest Sioux Falls.
- Suite 1 has eight (8) private offices (with individual locks), conference/meeting room and breakroom.
- Suite 2 has seven (7) private offices, work area and separate entrance.
- · Common area restrooms.
- Built in 1989 and remodeled in 2022.
- Parking ratio of 1 space per 172 SF.
- Conveniently located near shopping and restaurants.
- Easy access to 49th Street, Louise Avenue and I-229.