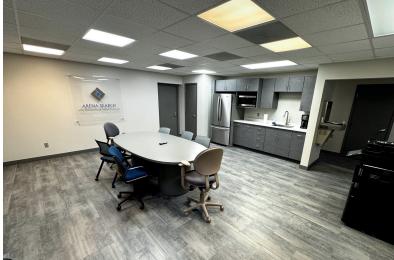

4105 SOUTH CARNEGIE PLACE SIOUX FALLS, SD

4,476 SF 0.497 AC LOT

\$1,119,000 (\$250/SF)

- Recently remodeled, two-tenant office building located near 49th Street and Louise Avenue in southwest Sioux Falls.
- Suite 1 has eight (8) private offices (with individual locks), conference/meeting room and breakroom.
- Suite 2 has seven (7) private offices, work area and separate entrance.
- · Common area restrooms.
- Built in 1989 and remodeled in 2022.
- Parking ratio of 1 space per 172 SF.
- Conveniently located near shopping and restaurants.
- Easy access to 49th Street, Louise Avenue and I-229.