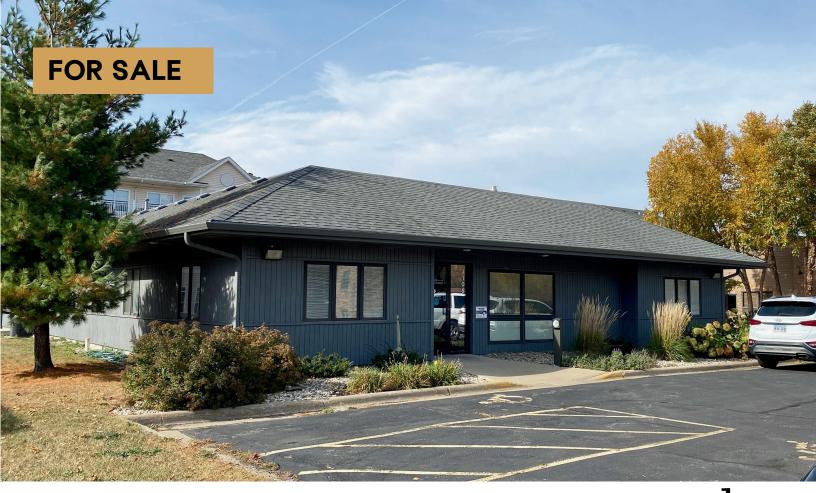

4105 SOUTH CARNEGIE PLACE SIOUX FALLS, SD

4,476 SF 0.497 AC LOT

\$1,119,000 (\$250/SF)

- Recently remodeled, two-tenant office building located near 49th Street and Louise Avenue in southwest Sioux Falls.
- Suite 1 has eight (8) private offices (with individual locks), conference/meeting room and breakroom.
- Suite 2 has seven (7) private offices, work area and separate entrance.
- · Common area restrooms.
- Built in 1989 and remodeled in 2022.
- Parking ratio of 1 space per 172 SF.
- Conveniently located near shopping and restaurants.
- Easy access to 49th Street, Louise Avenue and I-229.