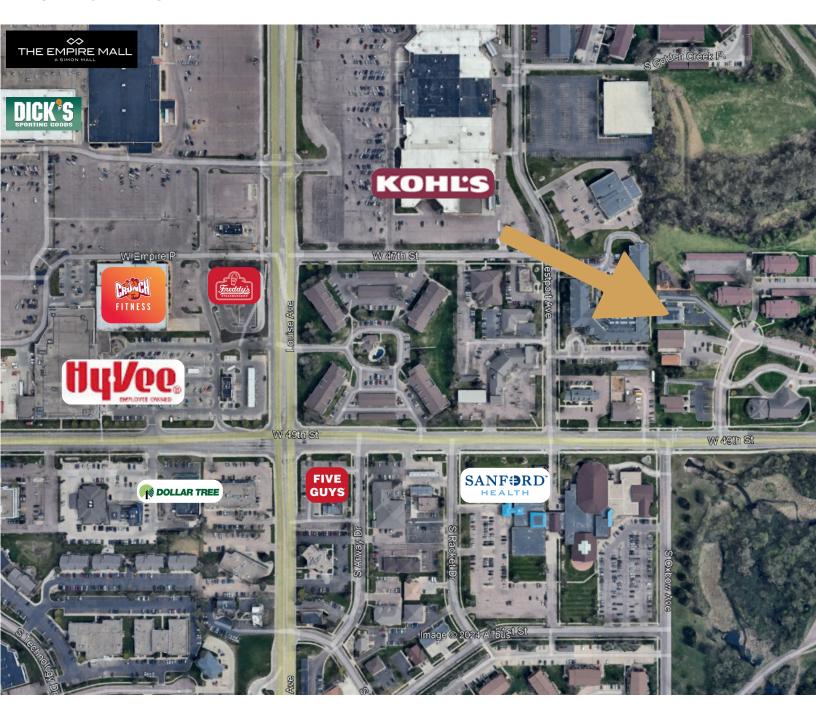

4105 SOUTH CARNEGIE PLACE SIOUX FALLS, SD

4,476 SF 0.497 AC LOT

\$1,119,000 (\$250/SF)

- Recently remodeled, two-tenant office building located near 49th Street and Louise Avenue in southwest Sioux Falls.
- Suite 1 has eight (8) private offices (with individual locks), conference/meeting room and breakroom.
- Suite 2 has seven (7) private offices, work area and separate entrance.
- · Common area restrooms.
- Built in 1989 and remodeled in 2022.
- Parking ratio of 1 space per 172 SF.
- Conveniently located near shopping and restaurants.
- Easy access to 49th Street, Louise Avenue and I-229.