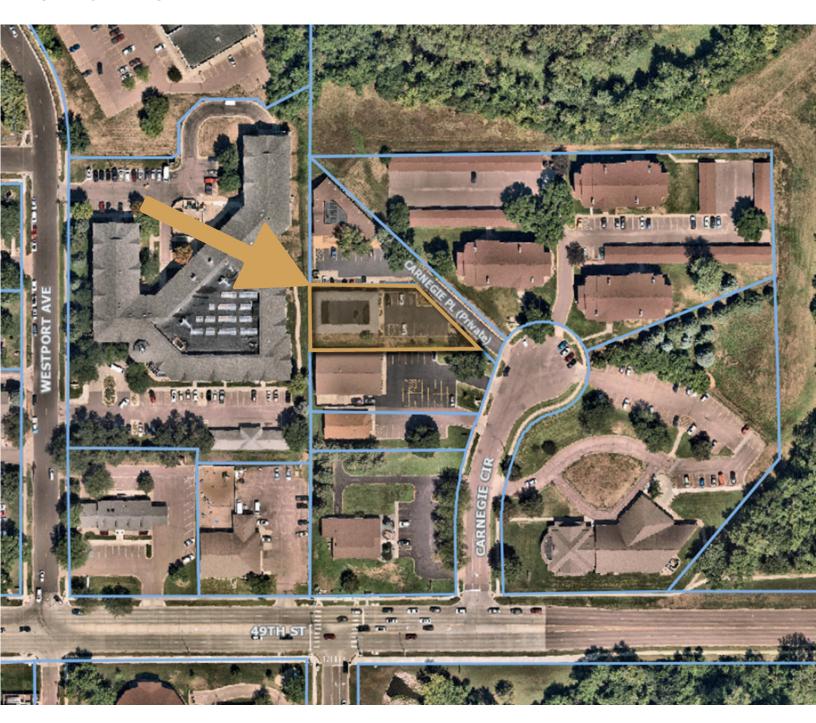

4105 SOUTH CARNEGIE PLACE SIOUX FALLS, SD

4,476 SF 0.497 AC LOT

\$1,119,000 (\$250/SF)

- Recently remodeled, two-tenant office building located near 49th Street and Louise Avenue in southwest Sioux Falls.
- Suite 1 has eight (8) private offices (with individual locks), conference/meeting room and breakroom.
- Suite 2 has seven (7) private offices, work area and separate entrance.
- · Common area restrooms.
- Built in 1989 and remodeled in 2022.
- Parking ratio of 1 space per 172 SF.
- Conveniently located near shopping and restaurants.
- Easy access to 49th Street, Louise Avenue and I-229.

### **BUILDING LAYOUT - NOT TO SCALE**