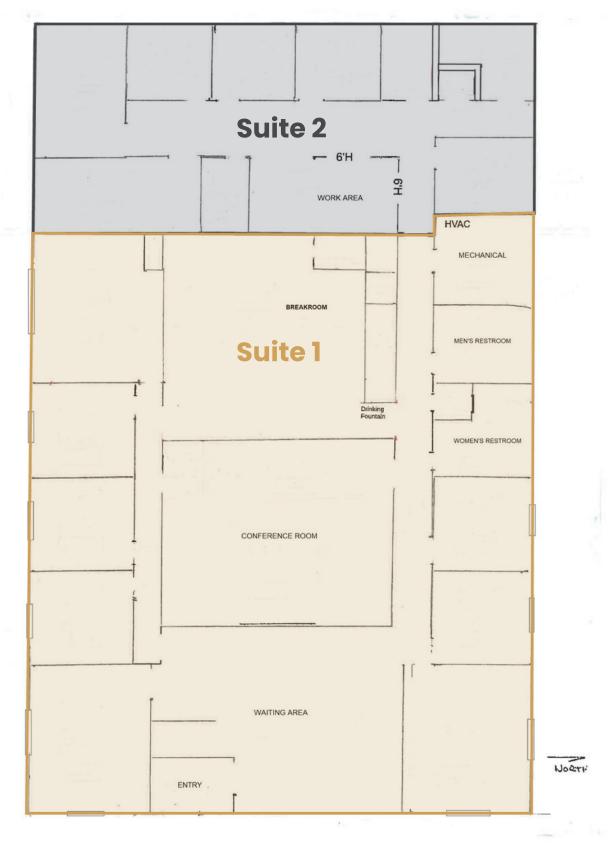

### **BUILDING LAYOUT - NOT TO SCALE**

4105 SOUTH CARNEGIE PLACE SIOUX FALLS, SD

4,476 SF 0.497 AC LOT

\$1,119,000 (\$250/SF)

- Recently remodeled, two-tenant office building located near 49th Street and Louise Avenue in southwest Sioux Falls.
- Suite 1 has eight (8) private offices (with individual locks), conference/meeting room and breakroom.
- Suite 2 has seven (7) private offices, work area and separate entrance.
- · Common area restrooms.
- Built in 1989 and remodeled in 2022.
- Parking ratio of 1 space per 172 SF.
- Conveniently located near shopping and restaurants.
- Easy access to 49th Street, Louise Avenue and I-229.