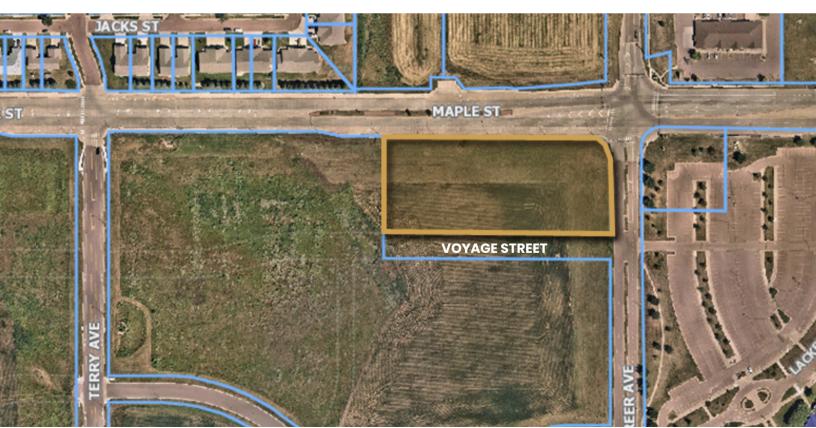

# NORTHWEST QSR & DRIVE-THRU PAD SITES





4200 WEST VOYAGE STREET SIOUX FALLS, SD



3 ONE-ACRE LOTS



- Commercial zoned land located on the southwest corner of Maple Street and Career Avenue in the Boyce Park Addition.
- QSR/Strip Mall/Drive-thru pad sites.
- Access via to-be-constructed Voyage Street 2025 street construction.
- Can be subdivided into approximately three (3) 1.0 acre retail sites.
- Easy access to I-29.
- Located near Southeast Technical Institute and Jefferson High School.
- Subject to deed restriction for C-Store and car wash.

REGGIE KUIPERS, SIOR | reggie@benderco.com | 605-496-2966



### NW QSR/DRIVE-THRU PAD SITES



#### **CONCEPT LAYOUT**





## NW QSR/DRIVE-THRU PAD SITES



CONCEPT LAYOUT - 2025 STREET CONSTRUCTION



### NW QSR/DRIVE-THRU PAD SITES



#### **COMMERCIAL LAND FOR SALE**