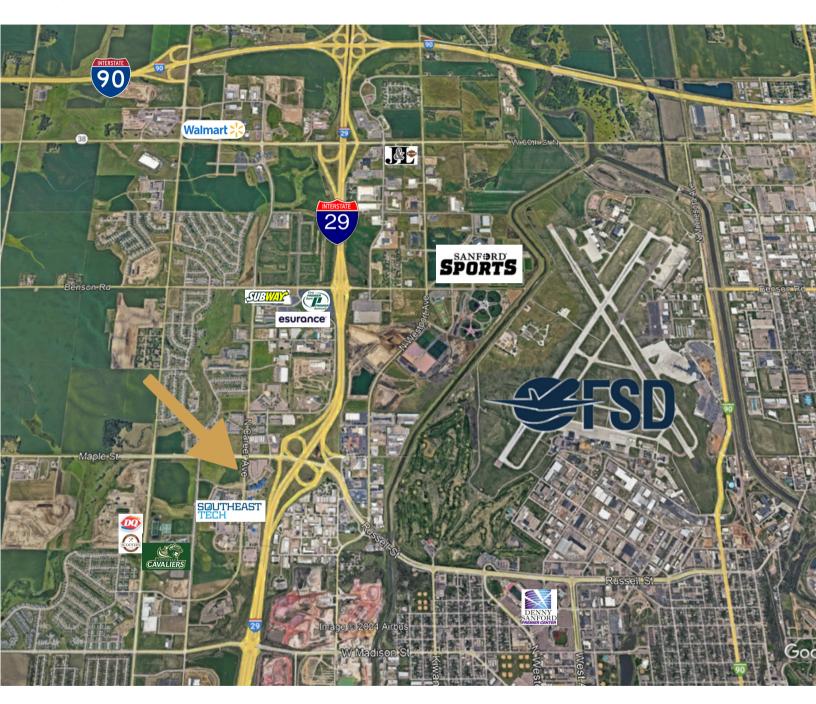

# NORTHWEST QSR & DRIVE-THRU PAD SITES

4200 WEST VOYAGE STREET SIOUX FALLS, SD

3 ONE-ACRE LOTS

- Commercial zoned land located on the southwest corner of Maple Street and Career Avenue in the Boyce Park Addition.
- QSR/Strip Mall/Drive-thru pad sites.
- Access via to-be-constructed Voyage Street 2025 street construction.
- Can be subdivided into approximately three (3) 1.0 acre retail sites.
- Easy access to I-29.
- Located near Southeast Technical Institute and Jefferson High School.
- Subject to deed restriction for C-Store and car wash.

### NW QSR/DRIVE-THRU PAD SITES