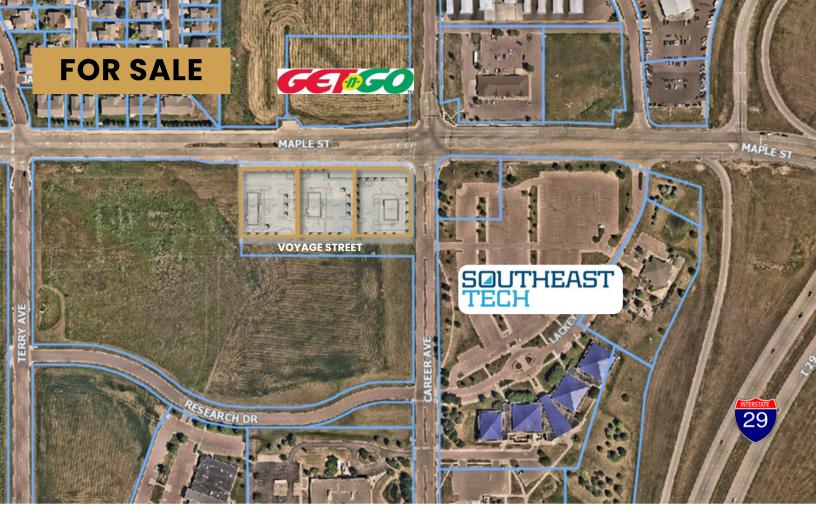

# NORTHWEST QSR & DRIVE-THRU PAD SITES

4200 WEST VOYAGE STREET SIOUX FALLS, SD

3 ONE-ACRE LOTS

- Commercial zoned land located on the southwest corner of Maple Street and Career Avenue in the Boyce Park Addition.
- QSR/Strip Mall/Drive-thru pad sites.
- Access via to-be-constructed Voyage Street 2025 street construction.
- Can be subdivided into approximately three (3) 1.0 acre retail sites.
- Easy access to I-29.
- Located near Southeast Technical Institute and Jefferson High School.
- Subject to deed restriction for C-Store and car wash.

#### **COMMERCIAL LAND FOR SALE**