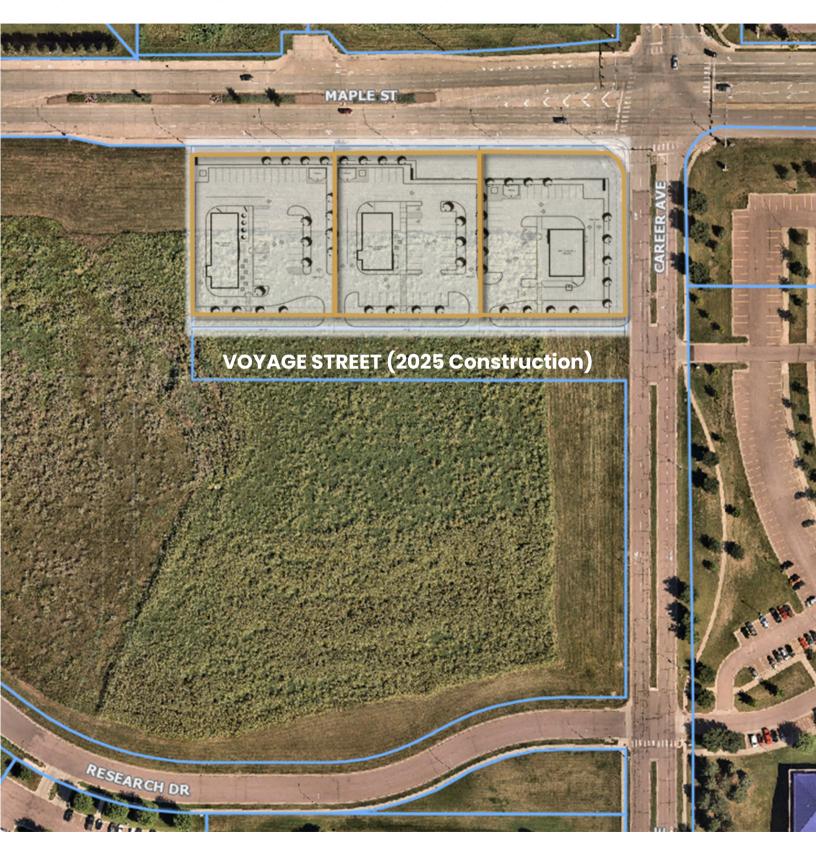

# NORTHWEST QSR & DRIVE-THRU PAD SITES





4200 WEST VOYAGE STREET SIOUX FALLS, SD



3 ONE-ACRE LOTS



- Commercial zoned land located on the southwest corner of Maple Street and Career Avenue in the Boyce Park Addition.
- QSR/Strip Mall/Drive-thru pad sites.
- Access via to-be-constructed Voyage Street 2025 street construction.
- Can be subdivided into approximately three (3) 1.0 acre retail sites.
- Easy access to I-29.
- Located near Southeast Technical Institute and Jefferson High School.
- Subject to deed restriction for C-Store and car wash.

REGGIE KUIPERS, SIOR | reggie@benderco.com | 605-496-2966



### NW QSR/DRIVE-THRU PAD SITES



#### **CONCEPT LAYOUT**





## NW QSR/DRIVE-THRU PAD SITES



CONCEPT LAYOUT - 2025 STREET CONSTRUCTION



### NW QSR/DRIVE-THRU PAD SITES



#### **COMMERCIAL LAND FOR SALE**