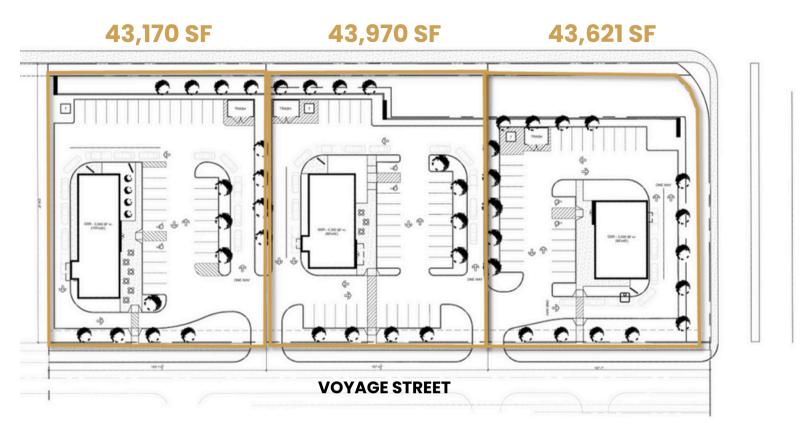

# NORTHWEST QSR & DRIVE-THRU PAD SITES





4200 WEST VOYAGE STREET SIOUX FALLS, SD



3 ONE-ACRE LOTS



- Commercial zoned land located on the southwest corner of Maple Street and Career Avenue in the Boyce Park Addition.
- QSR/Strip Mall/Drive-thru pad sites.
- Access via to-be-constructed Voyage Street 2025 street construction.
- Can be subdivided into approximately three (3) 1.0 acre retail sites.
- Easy access to I-29.
- Located near Southeast Technical Institute and Jefferson High School.
- Subject to deed restriction for C-Store and car wash.

REGGIE KUIPERS, SIOR | reggie@benderco.com | 605-496-2966



### NW QSR/DRIVE-THRU PAD SITES



#### **CONCEPT LAYOUT**





## NW QSR/DRIVE-THRU PAD SITES



CONCEPT LAYOUT - 2025 STREET CONSTRUCTION



### NW QSR/DRIVE-THRU PAD SITES



#### **COMMERCIAL LAND FOR SALE**