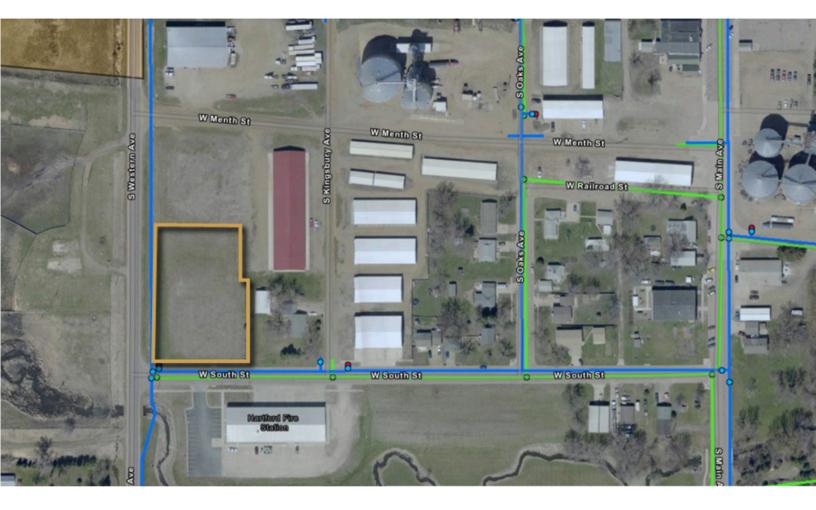

\$4.00/SF

WESTERN AVE & SOUTH ST HARTFORD, SD

• Development land located on the corner of Western Avenue and South Street in Hartford, SD.

- Water in the west and south property lines.
- Sanitary sewer on the south property line.
- Currently zoned Community Commercial (CC).
- Utilities MidAmerican (gas) and Sioux Valley (electric)
- Easy access to I-90. Great visibility along Western Avenue.
- Onsite detention will be required.

BRADYN NEISES, SIOR bradyn@benderco.com 605-579-0189 ROB FAGNAN, SIOR rob@benderco.com 605-521-5444

**1.07 ACRE** 

Bender Commercial Real Estate Services | 305 West 57th Street | Sioux Falls, SD 57108 | 605-336-7600 | benderco.com

#### COMMERCIAL LAND

Bender Commercial Real Estate Services | 305 West 57th Street | Sioux Falls, SD 57108 | 605-336-7600 | benderco.com 2024 Bender Companies. Information herein deemed reliable, but not guaranteed.