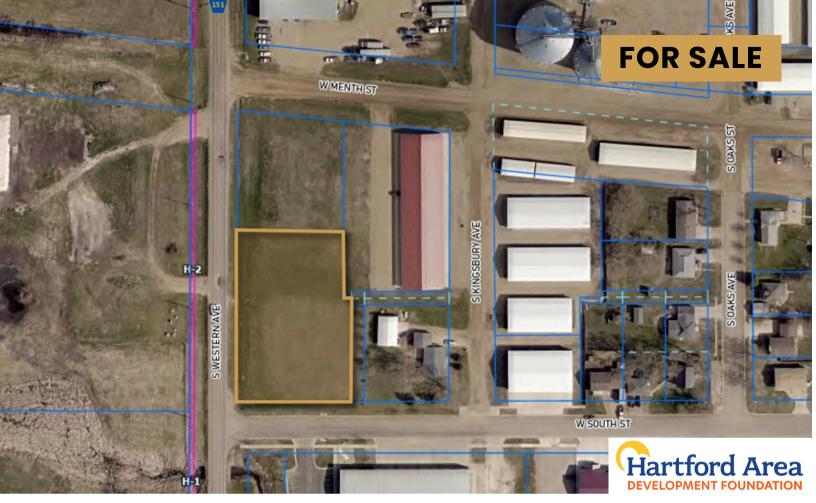

\$4.00/SF

WESTERN AVE & SOUTH ST HARTFORD, SD

• Development land located on the corner of Western Avenue and South Street in Hartford, SD.

- Water in the west and south property lines.
- Sanitary sewer on the south property line.
- Currently zoned Community Commercial (CC).
- Utilities MidAmerican (gas) and Sioux Valley (electric)
- Easy access to I-90. Great visibility along Western Avenue.
- Onsite detention will be required.

BRADYN NEISES, SIOR bradyn@benderco.com 605-579-0189 ROB FAGNAN, SIOR rob@benderco.com 605-521-5444

**1.07 ACRE** 

Bender Commercial Real Estate Services | 305 West 57th Street | Sioux Falls, SD 57108 | 605-336-7600 | benderco.com

#### COMMERCIAL LAND