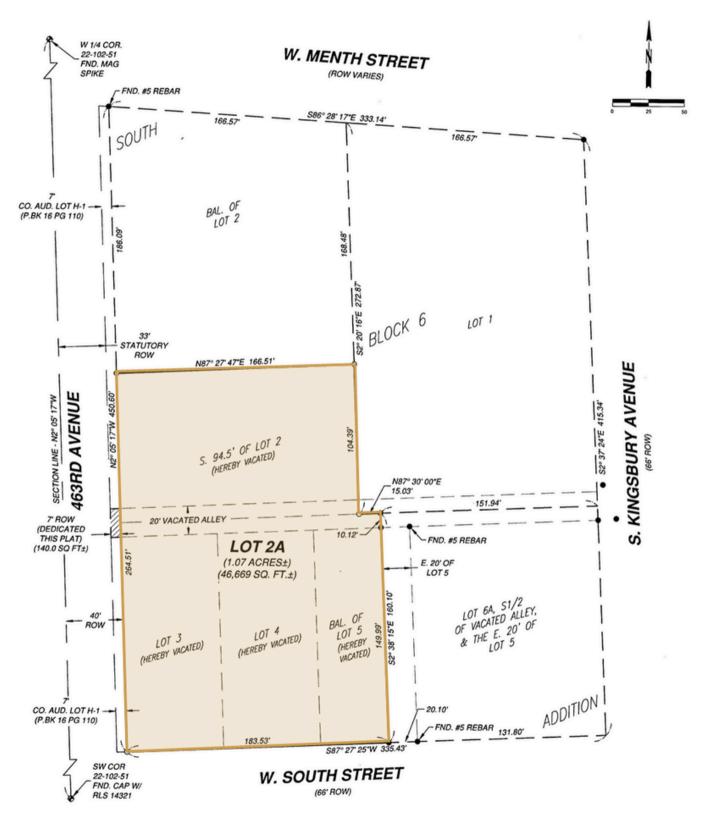

\$4.00/SF

WESTERN AVE & SOUTH ST HARTFORD, SD

• Development land located on the corner of Western Avenue and South Street in Hartford, SD.

- Water in the west and south property lines.
- Sanitary sewer on the south property line.
- Currently zoned Community Commercial (CC).
- Utilities MidAmerican (gas) and Sioux Valley (electric)
- Easy access to I-90. Great visibility along Western Avenue.
- Onsite detention will be required.

BRADYN NEISES, SIOR bradyn@benderco.com 605-579-0189 ROB FAGNAN, SIOR rob@benderco.com 605-521-5444

**1.07 ACRE** 

Bender Commercial Real Estate Services | 305 West 57th Street | Sioux Falls, SD 57108 | 605-336-7600 | benderco.com

### UTILITIES MAP