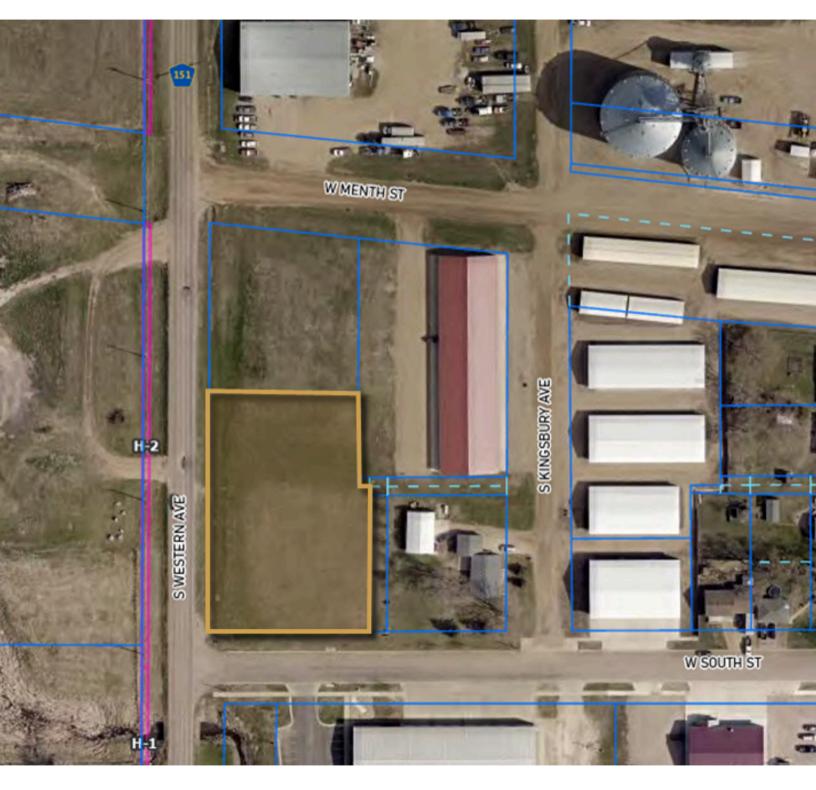

\$4.00/SF

WESTERN AVE & SOUTH ST HARTFORD, SD

• Development land located on the corner of Western Avenue and South Street in Hartford, SD.

- Water in the west and south property lines.
- Sanitary sewer on the south property line.
- Currently zoned Community Commercial (CC).
- Utilities MidAmerican (gas) and Sioux Valley (electric)
- Easy access to I-90. Great visibility along Western Avenue.
- Onsite detention will be required.

BRADYN NEISES, SIOR bradyn@benderco.com 605-579-0189 ROB FAGNAN, SIOR rob@benderco.com 605-521-5444

**1.07 ACRE** 

Bender Commercial Real Estate Services | 305 West 57th Street | Sioux Falls, SD 57108 | 605-336-7600 | benderco.com

#### COMMERCIAL LAND

Bender Commercial Real Estate Services | 305 West 57th Street | Sioux Falls, SD 57108 | 605-336-7600 | benderco.com