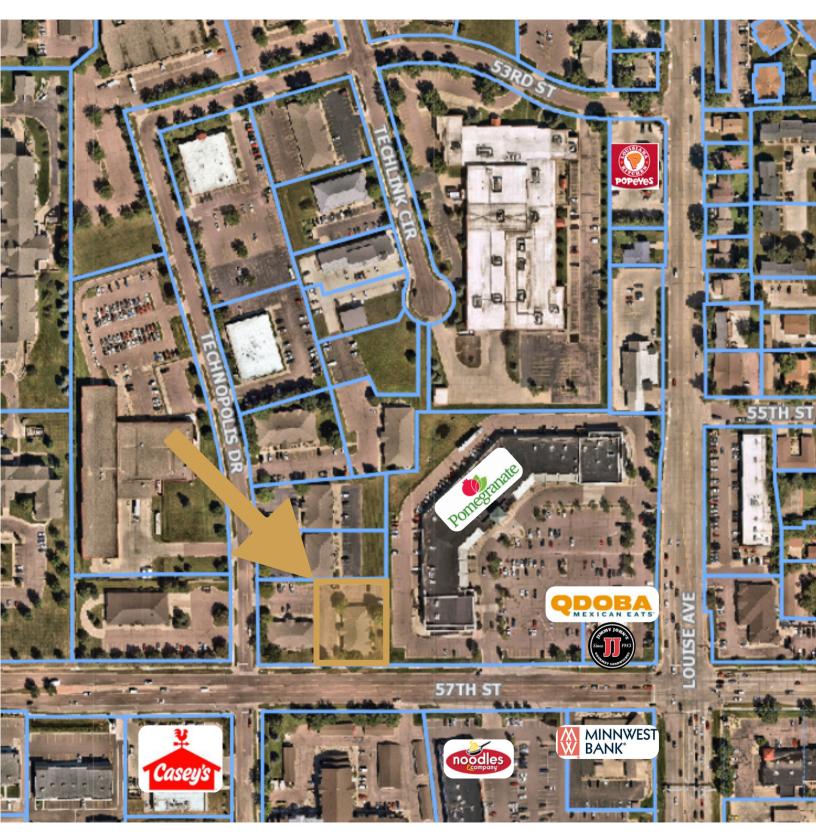

# TECHNOPOLIS OFFICE

OFFICE INVESTMENT OPPORTUNITY

4912 SOUTH TECHNOPOLIS DRIVE SIOUX FALLS, SD 5,023 SF BUILDING 0.62 AC LOT

- Conveniently located office property near 57th Street and Louise Avenue in southwest Sioux Falls.
- Suite 4912 is currently leased through October 2026 contact broker for more details.
- Suite 4916 (2,453 RSF) consists of an open work area, three (3) private offices, separate locked storage area and storage.
- Built in 1999.
- Common area restrooms and kitchen/break room.
- Monument signage available. Parking ratio of 1:238.
- Quick access to 57th Street, Louise Avenue and I-229.
- Recent improvements include new roof and HVAC contact broker for details.
- Contact broker for detailed lease and financial information.