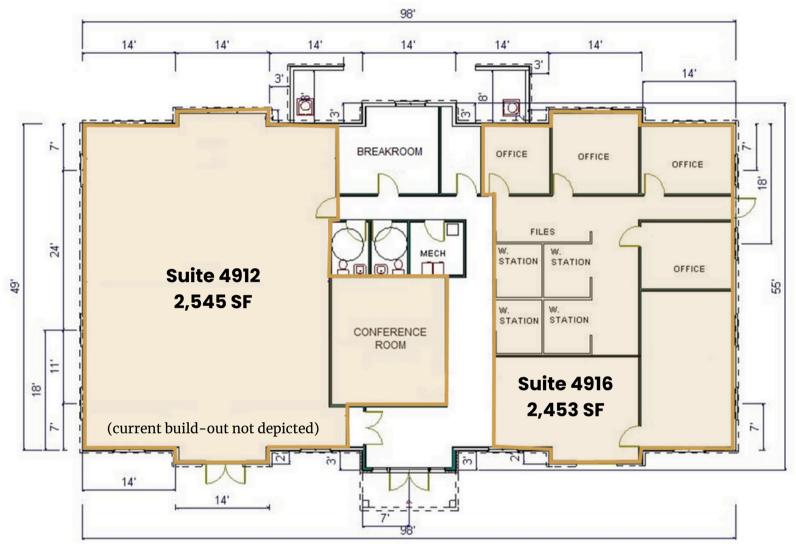

# TECHNOPOLIS OFFICE

OFFICE INVESTMENT OPPORTUNITY

4912 SOUTH TECHNOPOLIS DRIVE SIOUX FALLS, SD 5,023 SF BUILDING 0.62 AC LOT

- Conveniently located office property near 57th Street and Louise Avenue in southwest Sioux Falls.
- Suite 4912 is currently leased through October 2026 contact broker for more details.
- Suite 4916 (2,453 RSF) consists of an open work area, three (3) private offices, separate locked storage area and storage.
- Built in 1999.
- Common area restrooms and kitchen/break room.
- Monument signage available. Parking ratio of 1:238.
- Quick access to 57th Street, Louise Avenue and I-229.
- Recent improvements include new roof and HVAC contact broker for details.
- Contact broker for detailed lease and financial information.