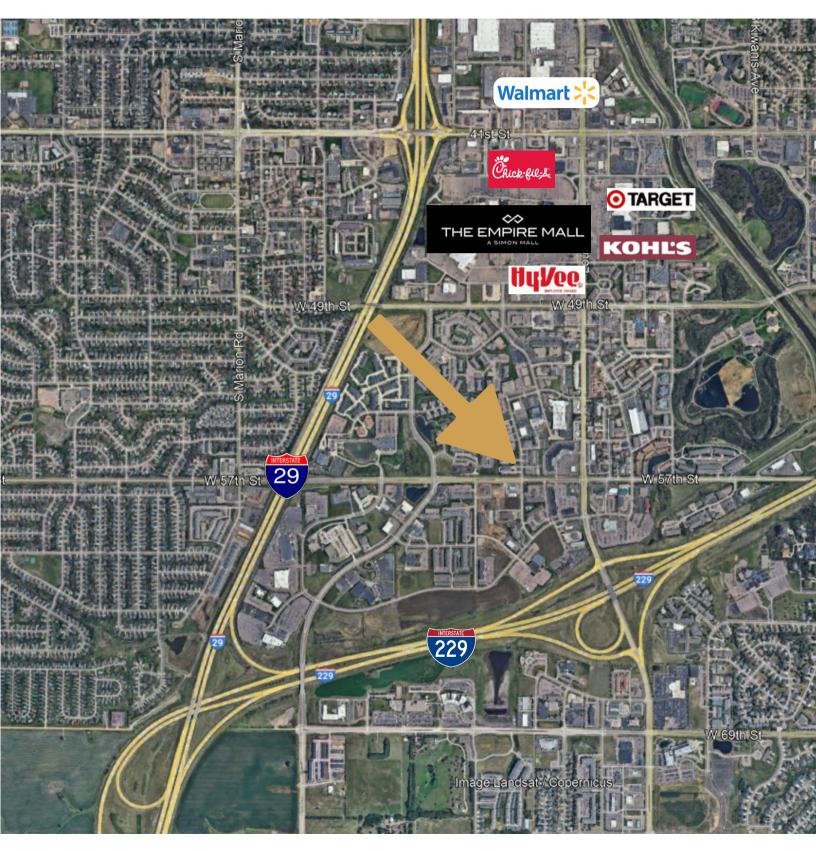

# TECHNOPOLIS OFFICE

OFFICE INVESTMENT OPPORTUNITY

4912 SOUTH TECHNOPOLIS DRIVE SIOUX FALLS, SD 5,023 SF BUILDING 0.62 AC LOT

- Conveniently located office property near 57th Street and Louise Avenue in southwest Sioux Falls.
- Suite 4912 is currently leased through October 2026 contact broker for more details.
- Suite 4916 (2,453 RSF) consists of an open work area, three (3) private offices, separate locked storage area and storage.
- Built in 1999.
- Common area restrooms and kitchen/break room.
- Monument signage available. Parking ratio of 1:238.
- Quick access to 57th Street, Louise Avenue and I-229.
- Recent improvements include new roof and HVAC contact broker for details.
- Contact broker for detailed lease and financial information.