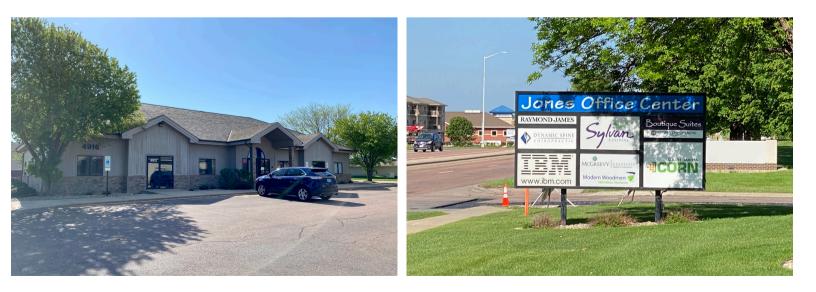

# TECHNOPOLIS OFFICE

OFFICE INVESTMENT OPPORTUNITY

4912 SOUTH TECHNOPOLIS DRIVE SIOUX FALLS, SD 5,023 SF BUILDING 0.62 AC LOT

- Conveniently located office property near 57th Street and Louise Avenue in southwest Sioux Falls.
- Suite 4912 is currently leased through October 2026 contact broker for more details.
- Suite 4916 (2,453 RSF) consists of an open work area, three (3) private offices, separate locked storage area and storage.
- Built in 1999.
- Common area restrooms and kitchen/break room.
- Monument signage available. Parking ratio of 1:238.
- Quick access to 57th Street, Louise Avenue and I-229.
- Recent improvements include new roof and HVAC contact broker for details.
- Contact broker for detailed lease and financial information.