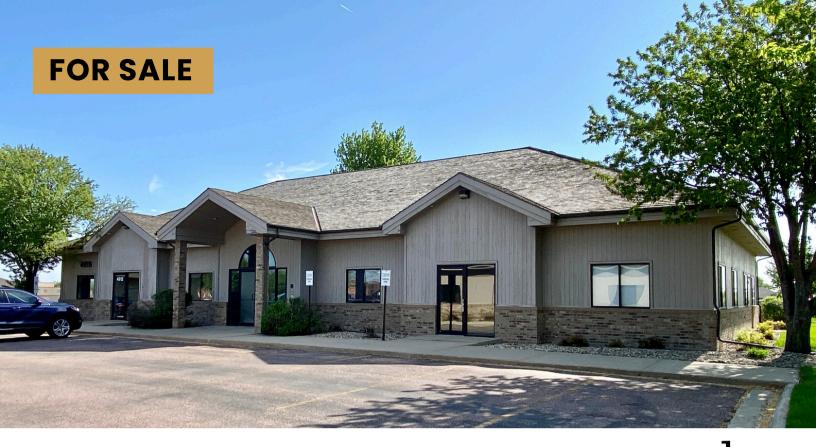

# TECHNOPOLIS OFFICE

OFFICE INVESTMENT OPPORTUNITY

4912 SOUTH TECHNOPOLIS DRIVE SIOUX FALLS, SD 5,023 SF BUILDING 0.62 AC LOT

- Conveniently located office property near 57th Street and Louise Avenue in southwest Sioux Falls.
- Suite 4912 is currently leased through October 2026 contact broker for more details.
- Suite 4916 (2,453 RSF) consists of an open work area, three (3) private offices, separate locked storage area and storage.
- Built in 1999.
- Common area restrooms and kitchen/break room.
- Monument signage available. Parking ratio of 1:238.
- Quick access to 57th Street, Louise Avenue and I-229.
- Recent improvements include new roof and HVAC contact broker for details.
- Contact broker for detailed lease and financial information.