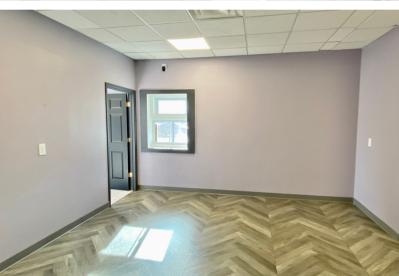

929 SOUTH MARION ROAD SIOUX FALLS, SD

1,560 SF

\$13.50/SF NNN EST. NNNs: \$6.02/SF

- Endcap retail/office space located in the Marion Mall I in west Sioux Falls along Marion Road.
- Open floorplan with private office and in-suite restroom.
- Drive-thru opportunity.
- Building and pylon signage available. Ample parking.
- Exterior remodel in 2024.
- Great visibility along Marion Road with a daily traffic count of 15,000 vehicles.
- Neighboring businesses include Get N' Go, O'Reilly Auto Parts, Thirsty Duck Grill, Woody's Pub & Grill and FitLife Gym.