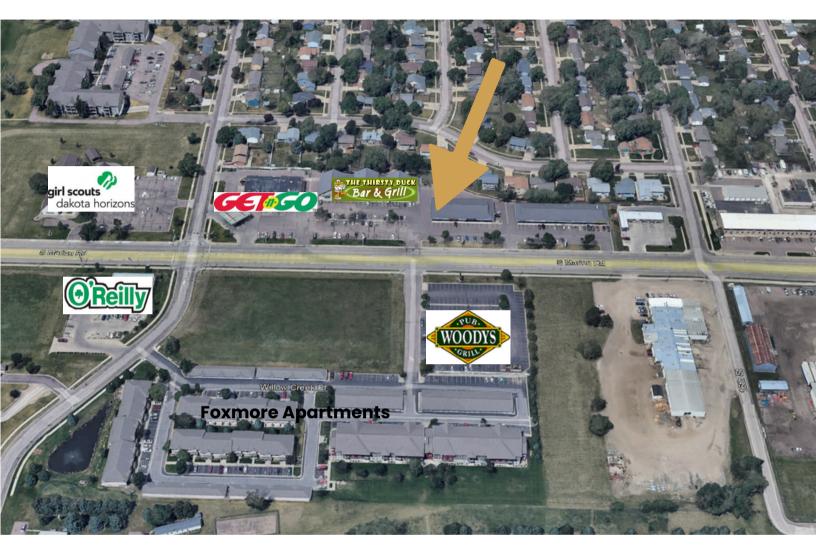

929 SOUTH MARION ROAD SIOUX FALLS, SD

1,560 SF

\$13.50/SF NNN EST. NNNs: \$6.02/SF

- Endcap retail/office space located in the Marion Mall I in west Sioux Falls along Marion Road.
- Open floorplan with private office and in-suite restroom.
- Drive-thru opportunity.
- Building and pylon signage available. Ample parking.
- Exterior remodel in 2024.
- Great visibility along Marion Road with a daily traffic count of 15,000 vehicles.
- Neighboring businesses include Get N' Go, O'Reilly Auto Parts, Thirsty Duck Grill, Woody's Pub & Grill and FitLife Gym.