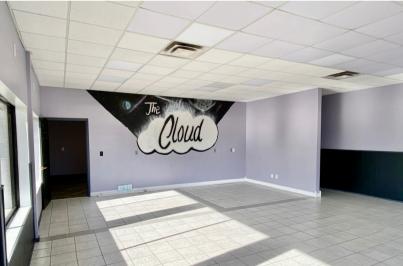

929 SOUTH MARION ROAD SIOUX FALLS, SD

1,560 SF

\$13.50/SF NNN EST. NNNs: \$6.02/SF

- Endcap retail/office space located in the Marion Mall I in west Sioux Falls along Marion Road.
- Open floorplan with private office and in-suite restroom.
- Drive-thru opportunity.
- Building and pylon signage available. Ample parking.
- Exterior remodel in 2024.
- Great visibility along Marion Road with a daily traffic count of 15,000 vehicles.
- Neighboring businesses include Get N' Go, O'Reilly Auto Parts, Thirsty Duck Grill, Woody's Pub & Grill and FitLife Gym.