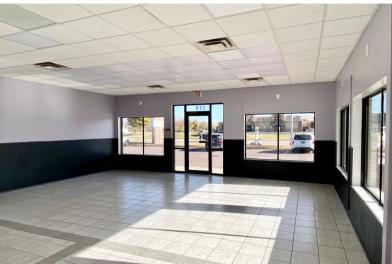

929 SOUTH MARION ROAD SIOUX FALLS, SD

1,560 SF

\$13.50/SF NNN EST. NNNs: \$6.02/SF

- Endcap retail/office space located in the Marion Mall I in west Sioux Falls along Marion Road.
- Open floorplan with private office and in-suite restroom.
- Drive-thru opportunity.
- Building and pylon signage available. Ample parking.
- Exterior remodel in 2024.
- Great visibility along Marion Road with a daily traffic count of 15,000 vehicles.
- Neighboring businesses include Get N' Go, O'Reilly Auto Parts, Thirsty Duck Grill, Woody's Pub & Grill and FitLife Gym.