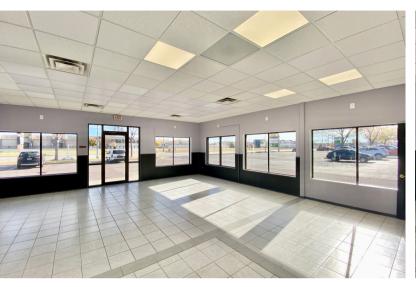

929 SOUTH MARION ROAD SIOUX FALLS, SD

1,560 SF

\$13.50/SF NNN EST. NNNs: \$6.02/SF

- Endcap retail/office space located in the Marion Mall I in west Sioux Falls along Marion Road.
- Open floorplan with private office and in-suite restroom.
- Drive-thru opportunity.
- Building and pylon signage available. Ample parking.
- Exterior remodel in 2024.
- Great visibility along Marion Road with a daily traffic count of 15,000 vehicles.
- Neighboring businesses include Get N' Go, O'Reilly Auto Parts, Thirsty Duck Grill, Woody's Pub & Grill and FitLife Gym.