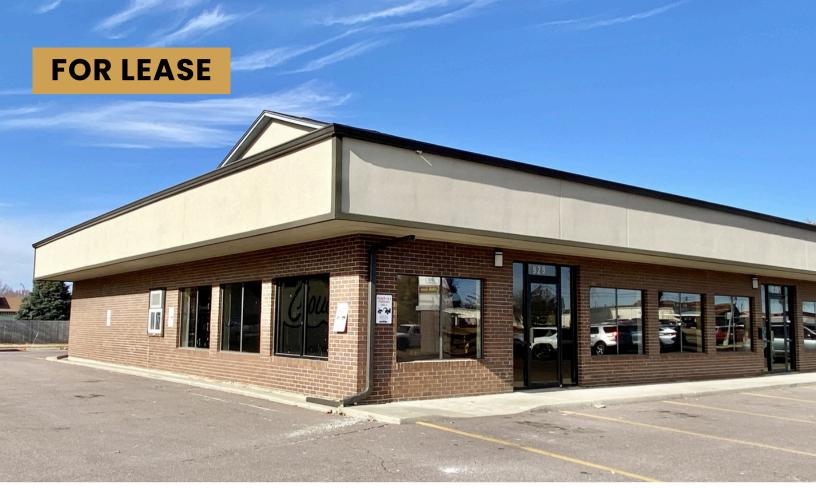

929 SOUTH MARION ROAD SIOUX FALLS, SD

1,560 SF

\$13.50/SF NNN EST. NNNs: \$6.02/SF

- Endcap retail/office space located in the Marion Mall I in west Sioux Falls along Marion Road.
- Open floorplan with private office and in-suite restroom.
- Drive-thru opportunity.
- Building and pylon signage available. Ample parking.
- Exterior remodel in 2024.
- Great visibility along Marion Road with a daily traffic count of 15,000 vehicles.
- Neighboring businesses include Get N' Go, O'Reilly Auto Parts, Thirsty Duck Grill, Woody's Pub & Grill and FitLife Gym.