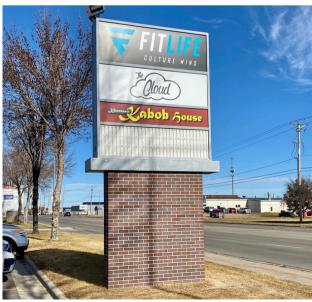

929 SOUTH MARION ROAD SIOUX FALLS, SD

1,560 SF

\$13.50/SF NNN EST. NNNs: \$6.02/SF

- Endcap retail/office space located in the Marion Mall I in west Sioux Falls along Marion Road.
- Open floorplan with private office and in-suite restroom.
- Drive-thru opportunity.
- Building and pylon signage available. Ample parking.
- Exterior remodel in 2024.
- Great visibility along Marion Road with a daily traffic count of 15,000 vehicles.
- Neighboring businesses include Get N' Go, O'Reilly Auto Parts, Thirsty Duck Grill, Woody's Pub & Grill and FitLife Gym.