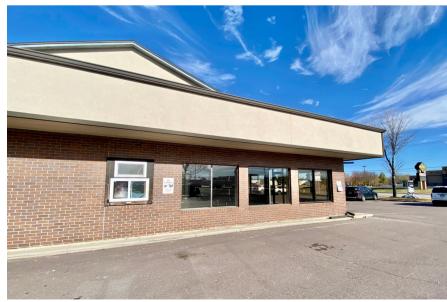

929 SOUTH MARION ROAD SIOUX FALLS, SD

1,560 SF

\$13.50/SF NNN EST. NNNs: \$6.02/SF

- Endcap retail/office space located in the Marion Mall I in west Sioux Falls along Marion Road.
- Open floorplan with private office and in-suite restroom.
- Drive-thru opportunity.
- Building and pylon signage available. Ample parking.
- Exterior remodel in 2024.
- Great visibility along Marion Road with a daily traffic count of 15,000 vehicles.
- Neighboring businesses include Get N' Go, O'Reilly Auto Parts, Thirsty Duck Grill, Woody's Pub & Grill and FitLife Gym.