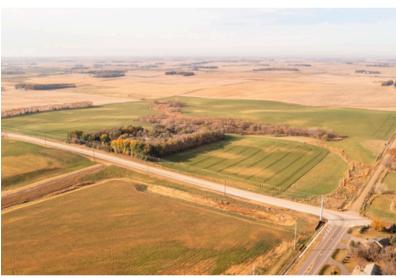

**DEVELOPMENT LAND** 

**MARION ROAD & 259TH STREET** SIOUX FALLS, SD

> 150.76 AC

\$ \$35,000/AC

- Future Development Land located adjacent to Foundation Park in northwest Sioux Falls.
- Currently zoned for agriculture with potential for future rezoning and annexation.
- Includes three (3) building eligibilities.
- Easy access to I-90 and I-29.
- Contact broker for additional information.