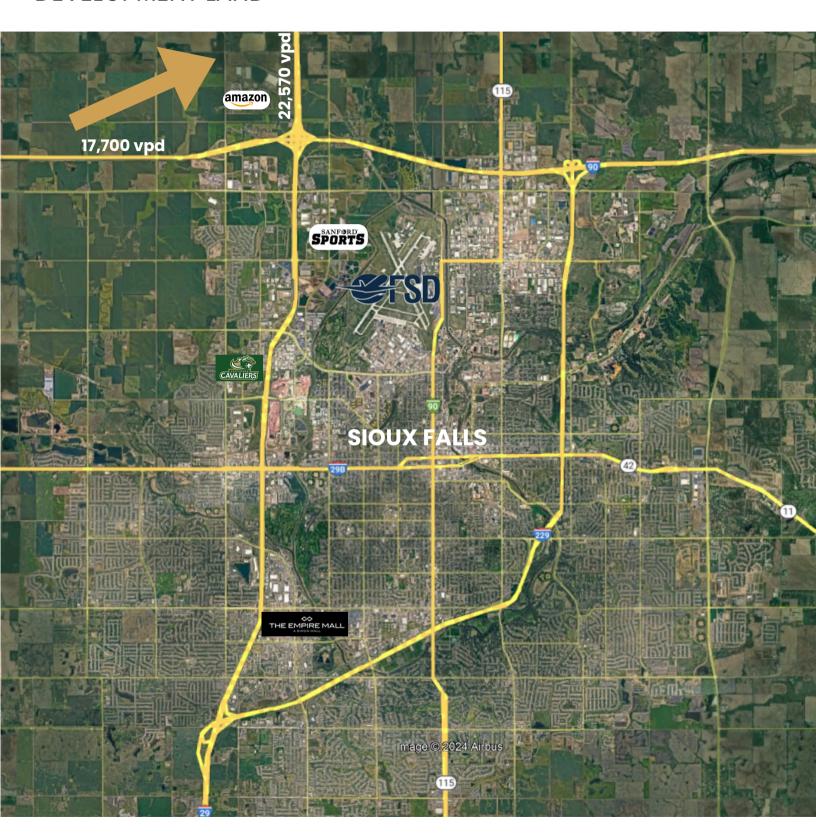

**DEVELOPMENT LAND** 

**MARION ROAD & 259TH STREET** SIOUX FALLS, SD

> 150.76 AC

\$ \$35,000/AC

- Future Development Land located adjacent to Foundation Park in northwest Sioux Falls.
- Currently zoned for agriculture with potential for future rezoning and annexation.
- Includes three (3) building eligibilities.
- Easy access to I-90 and I-29.
- Contact broker for additional information.