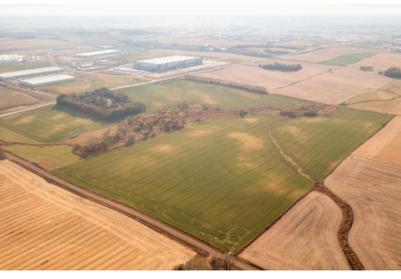

**DEVELOPMENT LAND** 

**MARION ROAD & 259TH STREET** SIOUX FALLS, SD

> 150.76 AC

\$ \$35,000/AC

- Future Development Land located adjacent to Foundation Park in northwest Sioux Falls.
- Currently zoned for agriculture with potential for future rezoning and annexation.
- Includes three (3) building eligibilities.
- Easy access to I-90 and I-29.
- Contact broker for additional information.