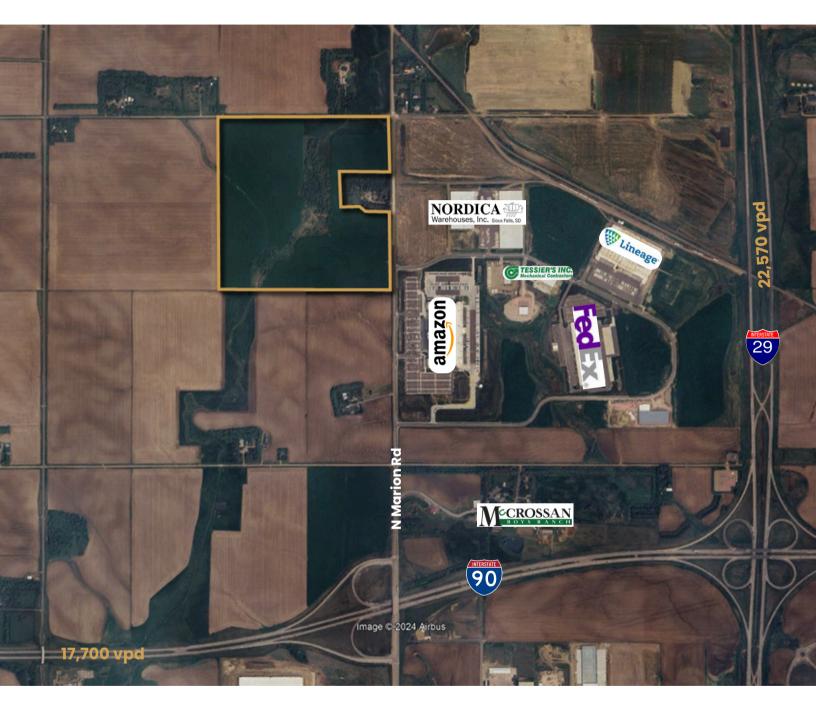

**DEVELOPMENT LAND** 

**MARION ROAD & 259TH STREET** SIOUX FALLS, SD

> 150.76 AC

\$ \$35,000/AC

- Future Development Land located adjacent to Foundation Park in northwest Sioux Falls.
- Currently zoned for agriculture with potential for future rezoning and annexation.
- Includes three (3) building eligibilities.
- Easy access to I-90 and I-29.
- Contact broker for additional information.