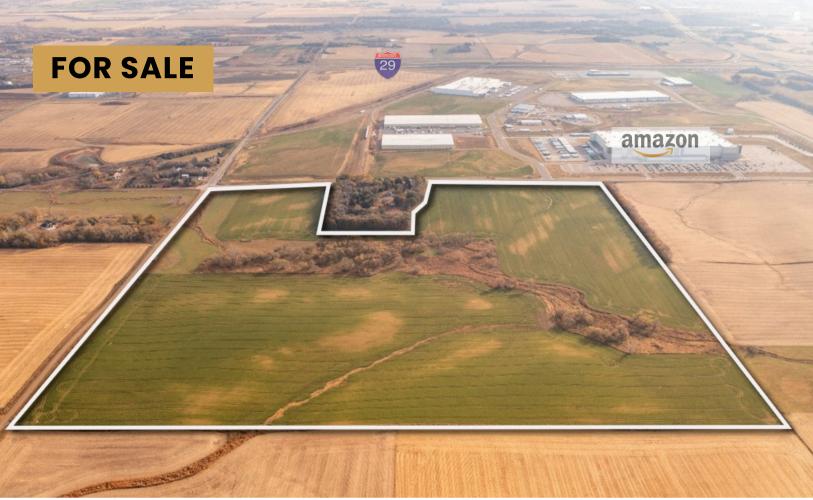

**DEVELOPMENT LAND** 

**MARION ROAD & 259TH STREET** SIOUX FALLS, SD

> 150.76 AC

\$ \$35,000/AC

- Future Development Land located adjacent to Foundation Park in northwest Sioux Falls.
- Currently zoned for agriculture with potential for future rezoning and annexation.
- Includes three (3) building eligibilities.
- Easy access to I-90 and I-29.
- Contact broker for additional information.