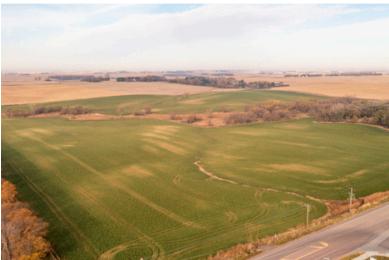

**DEVELOPMENT LAND** 



**MARION ROAD & 259TH STREET** SIOUX FALLS, SD



> 150.76 AC



\$ \$35,000/AC

- Future Development Land located adjacent to Foundation Park in northwest Sioux Falls.
- Currently zoned for agriculture with potential for future rezoning and annexation.
- Includes three (3) building eligibilities.
- Easy access to I-90 and I-29.
- Contact broker for additional information.

#### **ISAAC JORGENSEN**

isaac@benderco.com 605-799-5058

#### **ALEX SOUNDY, SIOR**

alex@benderco.com 605-376-3700





### **DEVELOPMENT LAND**















### **DEVELOPMENT LAND**





#### **DEVELOPMENT LAND**