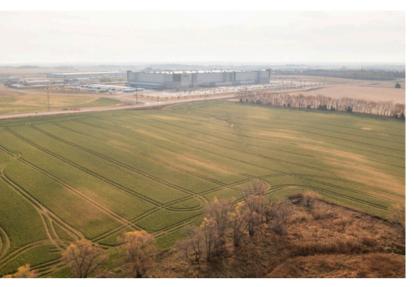

**DEVELOPMENT LAND** 



**MARION ROAD & 259TH STREET** SIOUX FALLS, SD



> 150.76 AC



\$ \$35,000/AC

- Future Development Land located adjacent to Foundation Park in northwest Sioux Falls.
- Currently zoned for agriculture with potential for future rezoning and annexation.
- Includes three (3) building eligibilities.
- Easy access to I-90 and I-29.
- Contact broker for additional information.

#### **ISAAC JORGENSEN**

isaac@benderco.com 605-799-5058

#### **ALEX SOUNDY, SIOR**

alex@benderco.com 605-376-3700





### **DEVELOPMENT LAND**















### **DEVELOPMENT LAND**





#### **DEVELOPMENT LAND**