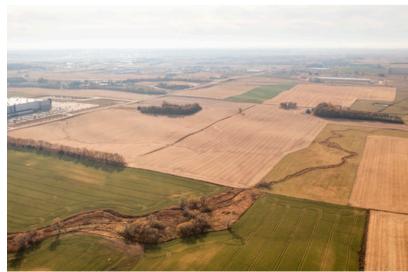

**DEVELOPMENT LAND** 

**MARION ROAD & 259TH STREET** SIOUX FALLS, SD

> 150.76 AC

\$ \$35,000/AC

- Future Development Land located adjacent to Foundation Park in northwest Sioux Falls.
- Currently zoned for agriculture with potential for future rezoning and annexation.
- Includes three (3) building eligibilities.
- Easy access to I-90 and I-29.
- Contact broker for additional information.