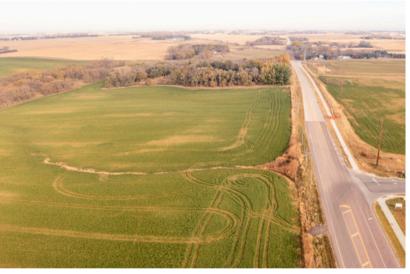

**DEVELOPMENT LAND** 



**MARION ROAD & 259TH STREET** SIOUX FALLS, SD



> 150.76 AC



\$ \$35,000/AC

- Future Development Land located adjacent to Foundation Park in northwest Sioux Falls.
- Currently zoned for agriculture with potential for future rezoning and annexation.
- Includes three (3) building eligibilities.
- Easy access to I-90 and I-29.
- Contact broker for additional information.

#### **ISAAC JORGENSEN**

isaac@benderco.com 605-799-5058

#### **ALEX SOUNDY, SIOR**

alex@benderco.com 605-376-3700





### **DEVELOPMENT LAND**















### **DEVELOPMENT LAND**





#### **DEVELOPMENT LAND**