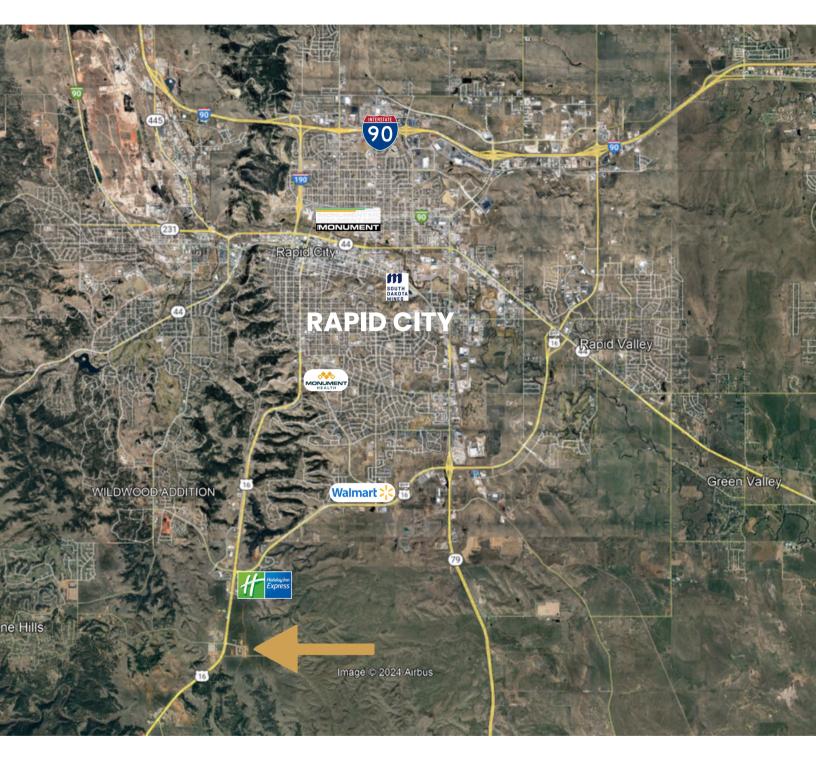

SAMMIS TRAIL & HEALING WAY RAPID CITY, SD

38.18 AC

- Residential development land located in south Rapid City near Highway 16.
- Zoned MDR Medium Density Residential District approved uses are single-family, townhomes and multi-family.
- Located within Rapid City city limits. Utilities to site.
- Neighboring businesses include US Forest Services-Mystic Ranger Station, Fox Den Store-It, Black Hills Energy and Black Hills Orthopedic & Spine Center.