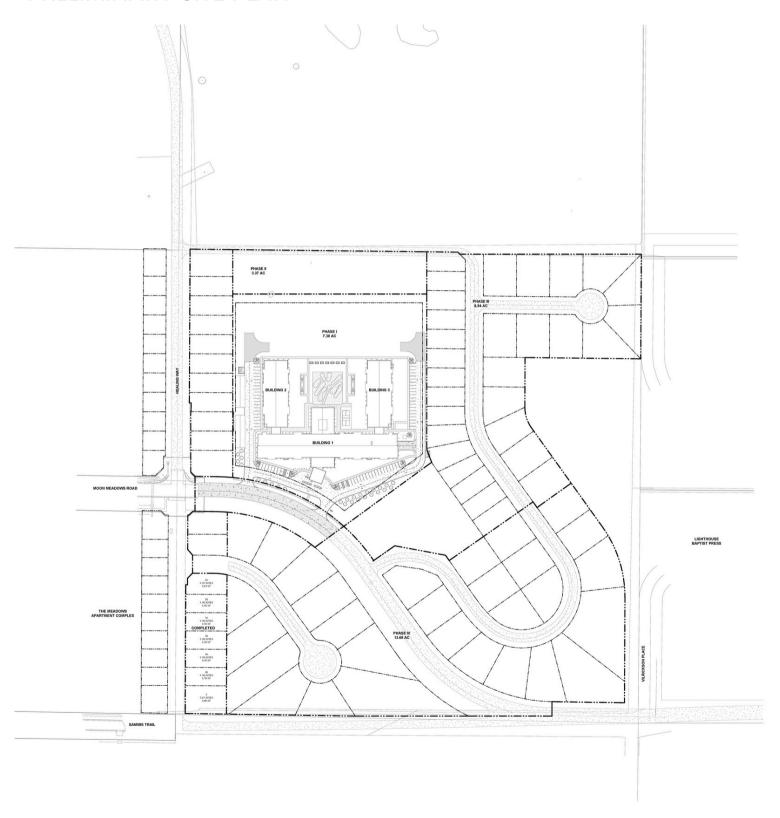

MIS TRAIL & HEALING WAY RAPID CITY, SD



38.18 AC



- Residential development land located in south Rapid City near Highway 16.
- Zoned MDR Medium Density Residential District approved uses are single-family, townhomes and multi-family.
- Located within Rapid City city limits. Utilities to site.
- Neighboring businesses include US Forest Services-Mystic Ranger Station, Fox Den Store-It, Black Hills Energy and Black Hills Orthopedic & Spine Center.

**ALEX SOUNDY, SIOR** 

alex@benderco.com 605-376-3700

#### **ROB KURTENBACH**

rk@benderco.com 605-940-0559









Bender Commercial Real Estate Services | 305 West 57th Street | Sioux Falls, SD 57108 | 605-336-7600 | benderco.com 2024 Bender Companies. Information herein deemed reliable, but not guaranteed.



#### PRELIMINARY SITE PLAN





#### RESIDENTIAL DEVELOPMENT





#### UTILITY MAP - PROVIDED BY CITY OF RAPID CITY





### **RESIDENTIAL DEVELOPMENT**