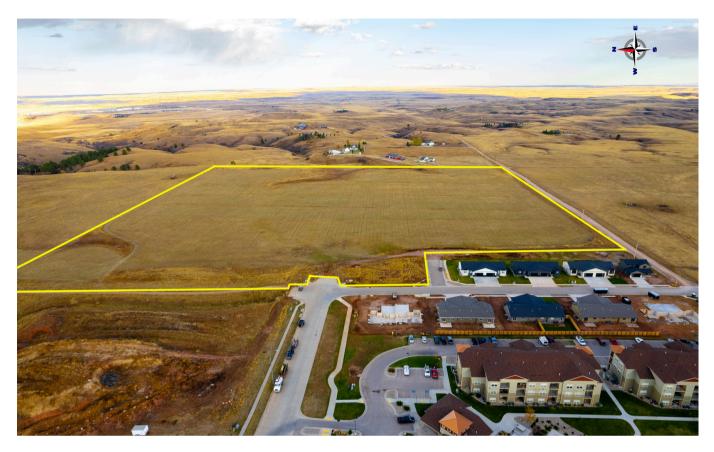

SAMMIS TRAIL & HEALING WAY RAPID CITY, SD

38.18 AC

- Residential development land located in south Rapid City near Highway 16.
- Zoned MDR Medium Density Residential District approved uses are single-family, townhomes and multi-family.
- Located within Rapid City city limits. Utilities to site.
- Neighboring businesses include US Forest Services-Mystic Ranger Station, Fox Den Store-It, Black Hills Energy and Black Hills Orthopedic & Spine Center.