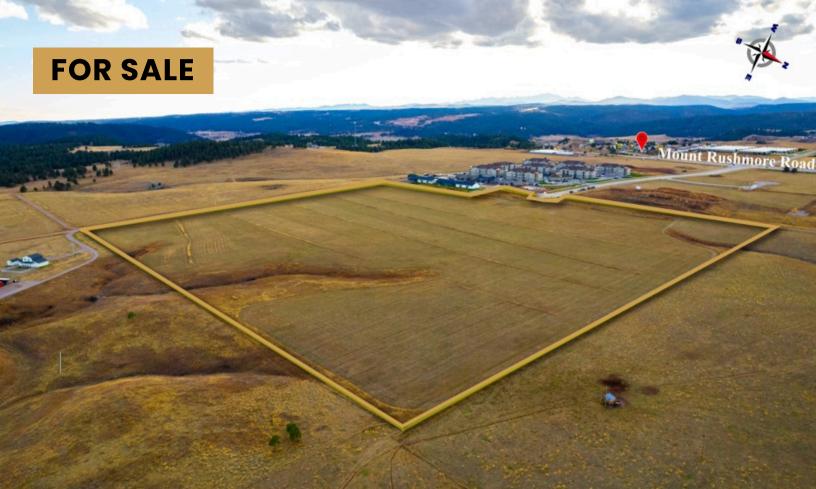

SAMMIS TRAIL & HEALING WAY RAPID CITY, SD

38.18 AC

- Residential development land located in south Rapid City near Highway 16.
- Zoned MDR Medium Density Residential District approved uses are single-family, townhomes and multi-family.
- Located within Rapid City city limits. Utilities to site.
- Neighboring businesses include US Forest Services-Mystic Ranger Station, Fox Den Store-It, Black Hills Energy and Black Hills Orthopedic & Spine Center.