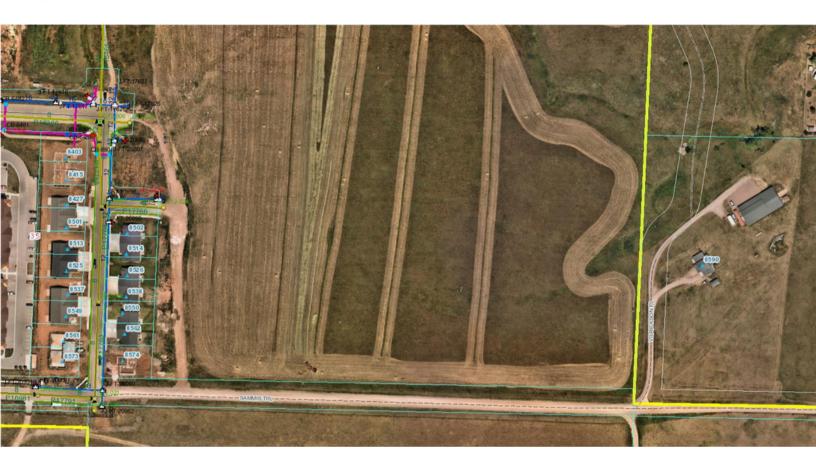

ted in south Rapid City near Highway 16.
- Zoned MDR Medium Density Residential District approved uses are single-family, townhomes and multi-family.
- Located within Rapid City city limits. Utilities to site.
- Neighboring businesses include US Forest Services-Mystic Ranger Station, Fox Den Store-It, Black Hills Energy and Black Hills Orthopedic & Spine Center.

**ALEX SOUNDY, SIOR** 

alex@benderco.com 605-376-3700

#### **ROB KURTENBACH**

rk@benderco.com 605-940-0559









Bender Commercial Real Estate Services | 305 West 57th Street | Sioux Falls, SD 57108 | 605-336-7600 | benderco.com 2024 Bender Companies. Information herein deemed reliable, but not guaranteed.



#### PRELIMINARY SITE PLAN





#### RESIDENTIAL DEVELOPMENT





#### UTILITY MAP - PROVIDED BY CITY OF RAPID CITY





### **RESIDENTIAL DEVELOPMENT**