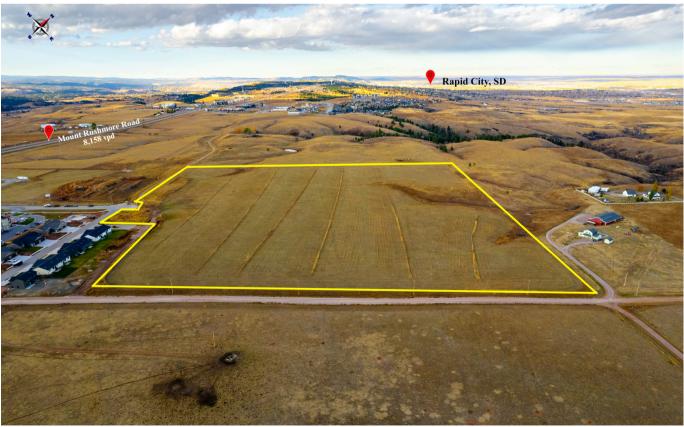

SAMMIS TRAIL & HEALING WAY RAPID CITY, SD

38.18 AC

- Residential development land located in south Rapid City near Highway 16.
- Zoned MDR Medium Density Residential District approved uses are single-family, townhomes and multi-family.
- Located within Rapid City city limits. Utilities to site.
- Neighboring businesses include US Forest Services-Mystic Ranger Station, Fox Den Store-It, Black Hills Energy and Black Hills Orthopedic & Spine Center.