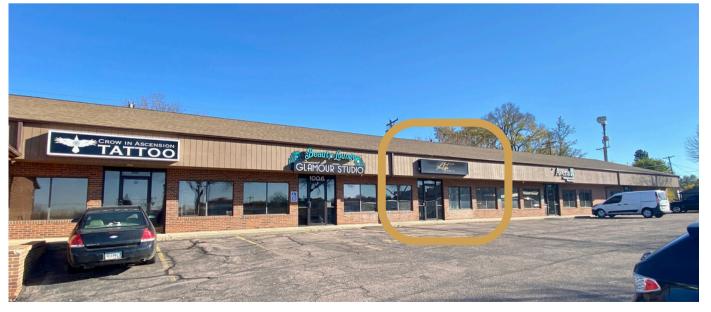

RETAIL/OFFICE SPACE

\$ \$15.00/SF NNN

9

1008 SOUTH CLIFF AVENUE SIOUX FALLS, SD

- Retail/Office property located in South Cliff Plaza along Cliff Avenue near Avera Health campus.
- Space has open floorplan, breakroom, dressing room and in-suite restroom.
- Building and pylon signage available.
- Parking ratio of 1 space per 248 SF.
- Highly visible with a daily traffic count of 13,900 vehicles.
- Easy access to 10th Street, 26th Street and I-229.
- Existing tenant is willing to vacate within 30 days.

#### RETAIL/OFFICE SPACE FOR LEASE

Bender Commercial Real Estate Services | 305 West 57th Street | Sioux Falls, SD 57108 | 605-336-7600 | benderco.com 2024 Bender Companies. Information herein deemed reliable, but not guaranteed.

#### RETAIL/OFFICE SPACE FOR LEASE