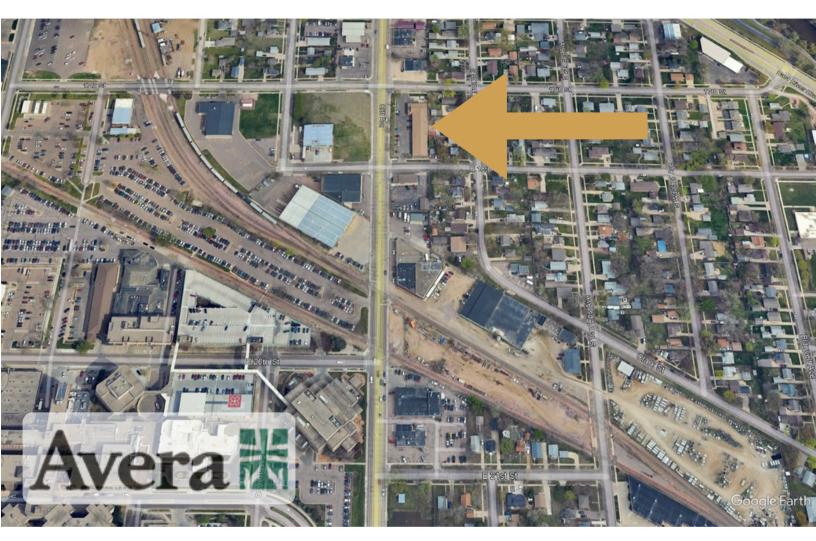

RETAIL/OFFICE SPACE

\$ \$15.00/SF NNN

9

1008 SOUTH CLIFF AVENUE SIOUX FALLS, SD

- Retail/Office property located in South Cliff Plaza along Cliff Avenue near Avera Health campus.
- Space has open floorplan, breakroom, dressing room and in-suite restroom.
- Building and pylon signage available.
- Parking ratio of 1 space per 248 SF.
- Highly visible with a daily traffic count of 13,900 vehicles.
- Easy access to 10th Street, 26th Street and I-229.
- Existing tenant is willing to vacate within 30 days.

#### RETAIL/OFFICE SPACE FOR LEASE