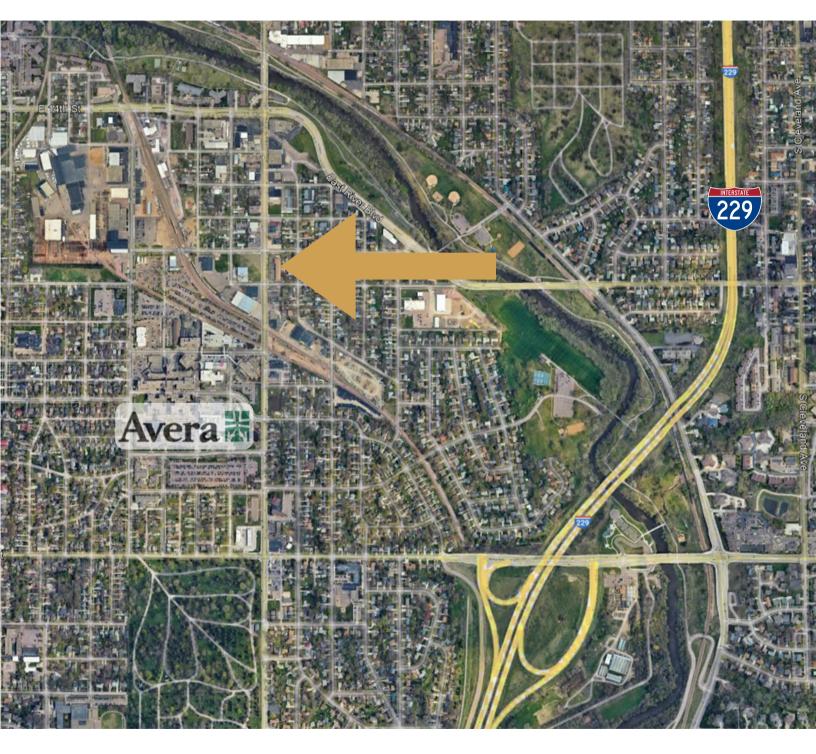

RETAIL/OFFICE SPACE

\$ \$15.00/SF NNN

9

1008 SOUTH CLIFF AVENUE SIOUX FALLS, SD

- Retail/Office property located in South Cliff Plaza along Cliff Avenue near Avera Health campus.
- Space has open floorplan, breakroom, dressing room and in-suite restroom.
- Building and pylon signage available.
- Parking ratio of 1 space per 248 SF.
- Highly visible with a daily traffic count of 13,900 vehicles.
- Easy access to 10th Street, 26th Street and I-229.
- Existing tenant is willing to vacate within 30 days.

#### RETAIL/OFFICE SPACE FOR LEASE

Bender Commercial Real Estate Services | 305 West 57th Street | Sioux Falls, SD 57108 | 605-336-7600 | benderco.com 2024 Bender Companies. Information herein deemed reliable, but not guaranteed.

#### RETAIL/OFFICE SPACE FOR LEASE