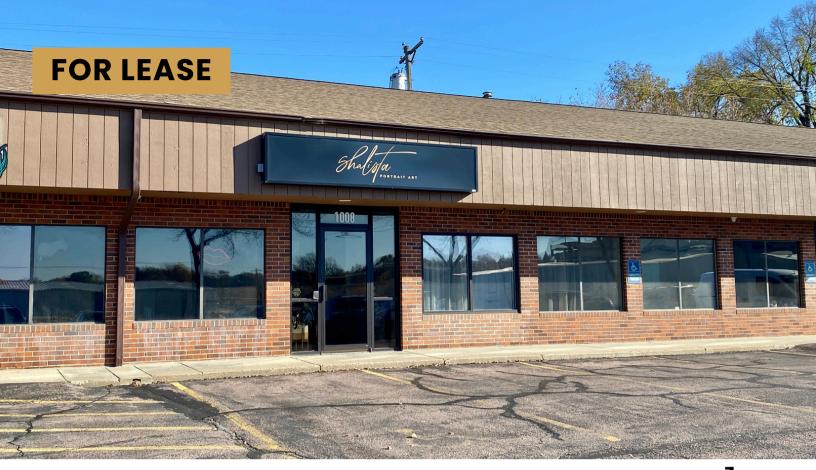

RETAIL/OFFICE SPACE

\$ \$15.00/SF NNN

9

1008 SOUTH CLIFF AVENUE SIOUX FALLS, SD

- Retail/Office property located in South Cliff Plaza along Cliff Avenue near Avera Health campus.
- Space has open floorplan, breakroom, dressing room and in-suite restroom.
- Building and pylon signage available.
- Parking ratio of 1 space per 248 SF.
- Highly visible with a daily traffic count of 13,900 vehicles.
- Easy access to 10th Street, 26th Street and I-229.
- Existing tenant is willing to vacate within 30 days.

#### RETAIL/OFFICE SPACE FOR LEASE

Bender Commercial Real Estate Services | 305 West 57th Street | Sioux Falls, SD 57108 | 605-336-7600 | benderco.com 2024 Bender Companies. Information herein deemed reliable, but not guaranteed.