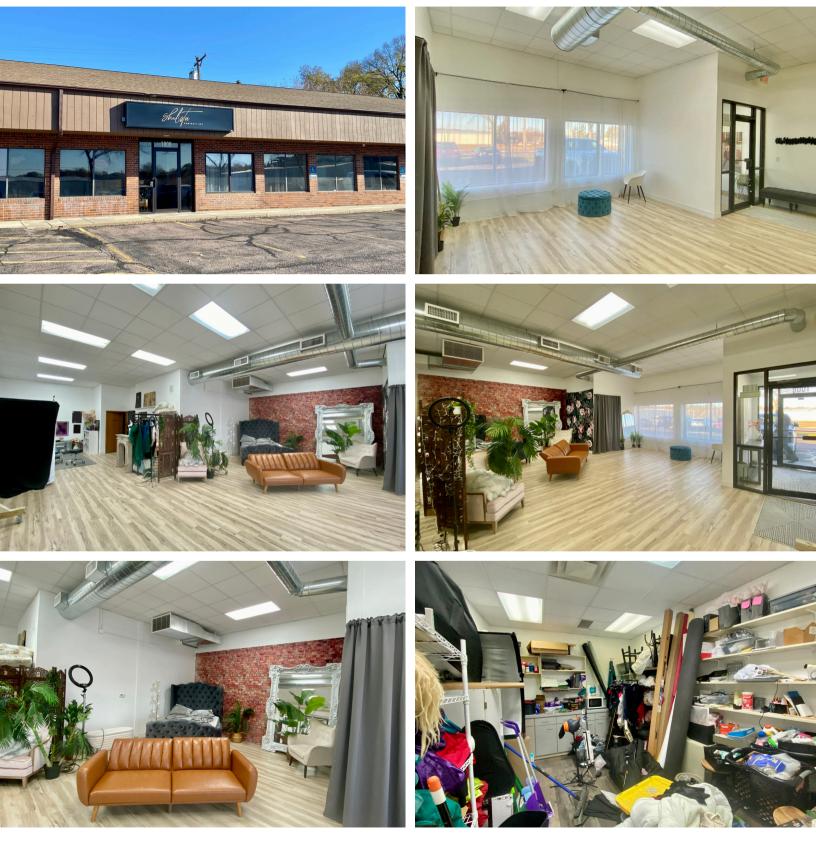

RETAIL/OFFICE SPACE

\$ \$15.00/SF NNN

9

1008 SOUTH CLIFF AVENUE SIOUX FALLS, SD

- Retail/Office property located in South Cliff Plaza along Cliff Avenue near Avera Health campus.
- Space has open floorplan, breakroom, dressing room and in-suite restroom.
- Building and pylon signage available.
- Parking ratio of 1 space per 248 SF.
- Highly visible with a daily traffic count of 13,900 vehicles.
- Easy access to 10th Street, 26th Street and I-229.
- Existing tenant is willing to vacate within 30 days.

#### RETAIL/OFFICE SPACE FOR LEASE

Bender Commercial Real Estate Services | 305 West 57th Street | Sioux Falls, SD 57108 | 605-336-7600 | benderco.com 2024 Bender Companies. Information herein deemed reliable, but not guaranteed.