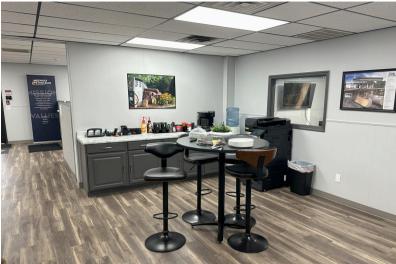

# 39TH STREET NORTH FLEX SPACE

1310 EAST 39TH STREET NORTH SIOUX FALLS, SD

- Flex property located one block east of Cliff Avenue in northeast Sioux Falls.
- Office area has reception, open work area, conference room and three (3) private offices.
- Shop has five 14' overhead doors, floordrains and mezzanine storage.
- 3-Phase power.
- Easy access to Cliff Avenue, Benson Road, I-229 and I-90.
- Available May 2025.