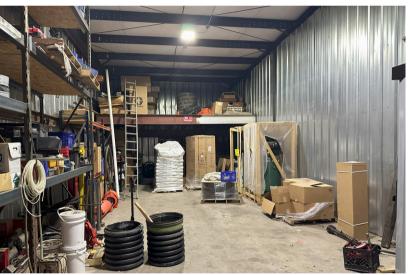

# 39TH STREET NORTH FLEX SPACE

1310 EAST 39TH STREET NORTH SIOUX FALLS, SD

- Flex property located one block east of Cliff Avenue in northeast Sioux Falls.
- Office area has reception, open work area, conference room and three (3) private offices.
- Shop has five 14' overhead doors, floordrains and mezzanine storage.
- 3-Phase power.
- Easy access to Cliff Avenue, Benson Road, I-229 and I-90.
- Available May 2025.

## 39TH ST NORTH FLEX SPACE

## FLEX SPACE FOR LEASE