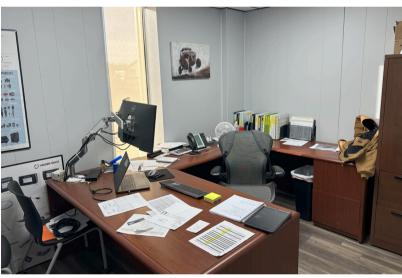

# 39TH STREET NORTH FLEX SPACE

1310 EAST 39TH STREET NORTH SIOUX FALLS, SD

- Flex property located one block east of Cliff Avenue in northeast Sioux Falls.
- Office area has reception, open work area, conference room and three (3) private offices.
- Shop has five 14' overhead doors, floordrains and mezzanine storage.
- 3-Phase power.
- Easy access to Cliff Avenue, Benson Road, I-229 and I-90.
- Available May 2025.

## 39TH ST NORTH FLEX SPACE

## FLEX SPACE FOR LEASE