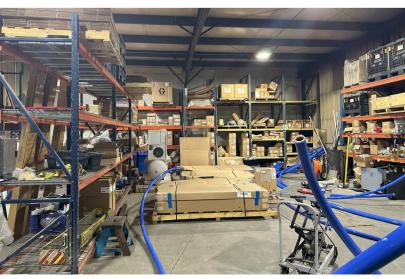

# 39TH STREET NORTH FLEX SPACE

1310 EAST 39TH STREET NORTH SIOUX FALLS, SD

- Flex property located one block east of Cliff Avenue in northeast Sioux Falls.
- Office area has reception, open work area, conference room and three (3) private offices.
- Shop has five 14' overhead doors, floordrains and mezzanine storage.
- 3-Phase power.
- Easy access to Cliff Avenue, Benson Road, I-229 and I-90.
- Available May 2025.

# 39TH ST NORTH FLEX SPACE

#### FLEX SPACE FOR LEASE