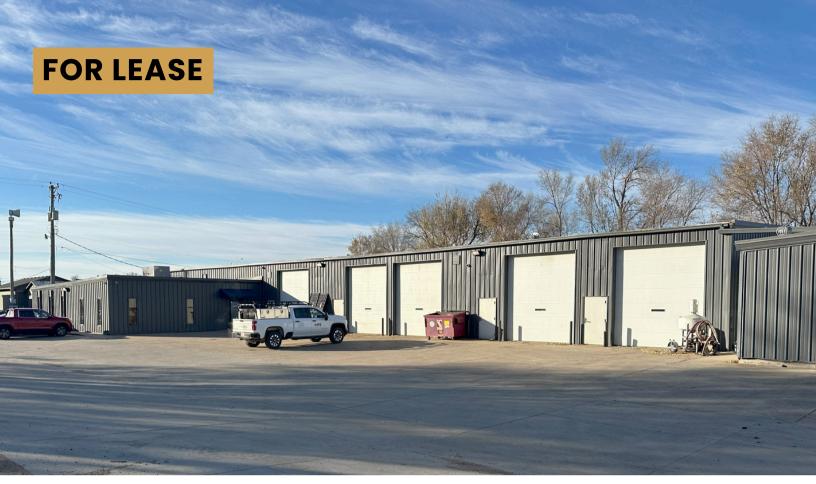

# 39TH STREET NORTH FLEX SPACE

1310 EAST 39TH STREET NORTH SIOUX FALLS, SD

- Flex property located one block east of Cliff Avenue in northeast Sioux Falls.
- Office area has reception, open work area, conference room and three (3) private offices.
- Shop has five 14' overhead doors, floordrains and mezzanine storage.
- 3-Phase power.
- Easy access to Cliff Avenue, Benson Road, I-229 and I-90.
- Available May 2025.

## FLEX SPACE FOR LEASE

#### FLEX SPACE FOR LEASE