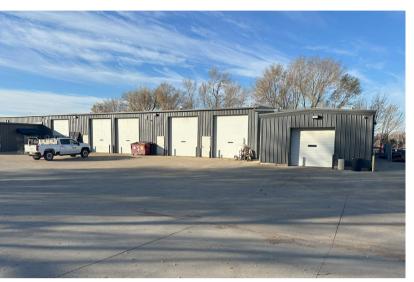

# 39TH STREET NORTH FLEX SPACE

1310 EAST 39TH STREET NORTH SIOUX FALLS, SD

- Flex property located one block east of Cliff Avenue in northeast Sioux Falls.
- Office area has reception, open work area, conference room and three (3) private offices.
- Shop has five 14' overhead doors, floordrains and mezzanine storage.
- 3-Phase power.
- Easy access to Cliff Avenue, Benson Road, I-229 and I-90.
- Available May 2025.

## FLEX SPACE FOR LEASE

#### FLEX SPACE FOR LEASE