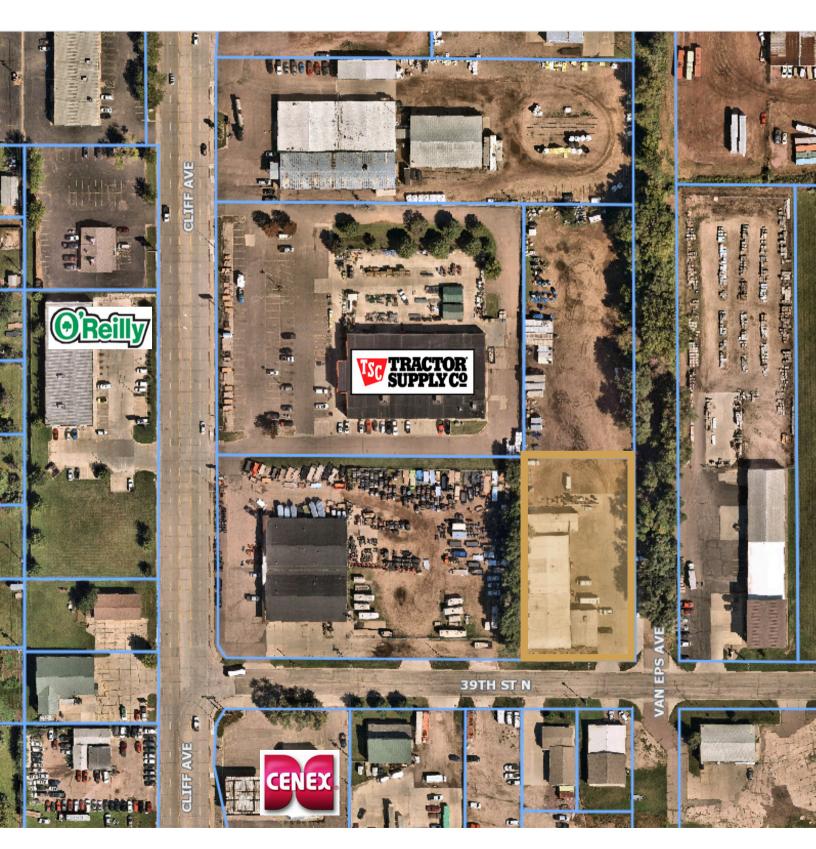

# 39TH STREET NORTH FLEX SPACE

1310 EAST 39TH STREET NORTH SIOUX FALLS, SD

- Flex property located one block east of Cliff Avenue in northeast Sioux Falls.
- Office area has reception, open work area, conference room and three (3) private offices.
- Shop has five 14' overhead doors, floordrains and mezzanine storage.
- 3-Phase power.
- Easy access to Cliff Avenue, Benson Road, I-229 and I-90.
- Available May 2025.

## 39TH ST NORTH FLEX SPACE

# 39TH ST NORTH FLEX SPACE