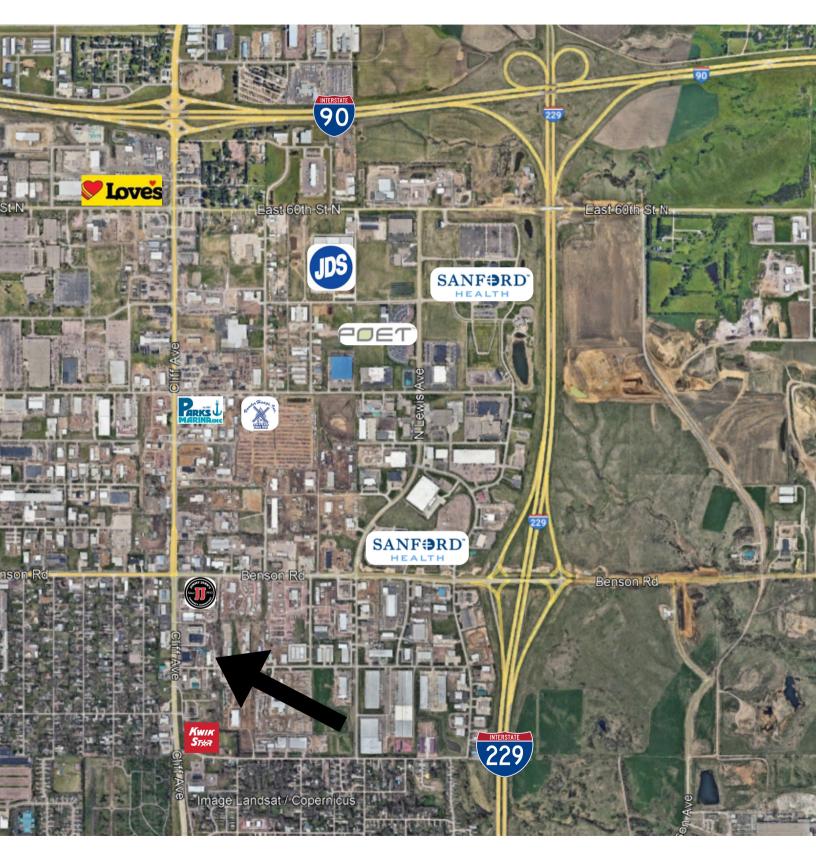

# 39TH STREET NORTH FLEX SPACE

1310 EAST 39TH STREET NORTH SIOUX FALLS, SD

- Flex property located one block east of Cliff Avenue in northeast Sioux Falls.
- Office area has reception, open work area, conference room and three (3) private offices.
- Shop has five 14' overhead doors, floordrains and mezzanine storage.
- 3-Phase power.
- Easy access to Cliff Avenue, Benson Road, I-229 and I-90.
- Available May 2025.