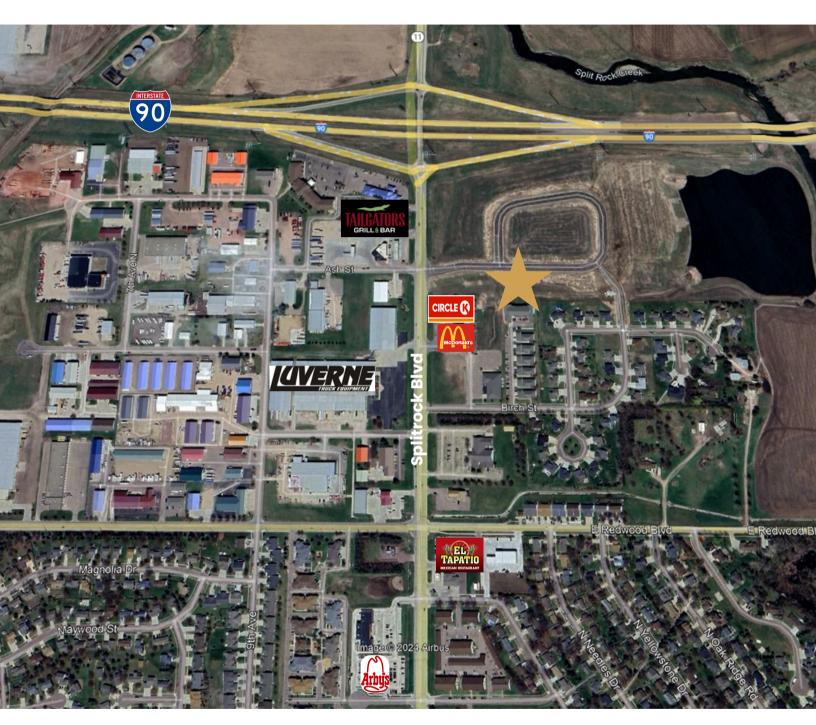

### **BRANDON 90 PLAZA**

**RETAIL SPACE** 

1313 - 1321 EAST ASH PLACE BRANDON, SD

8,477 SF SUBDIVIDABLE

- Newly constructed retail center located just off Splitrock Boulevard (Brandon's main retail thoroughfare) near I-90.
- Up to 8,477 SF available (minimum of 1,455 SF) flexible layout to meet Tenant's needs.
- Drive-thru opportunity.
- \$26.00/SF NNN for interior spaces; \$30.00/SF NNN for end-cap space.
- Building and monument signage available.
- \$25.00/SF TI allowance.
- Easy access to Splitrock Boulevard and I-90.
- Jimmy John's located in the west unit.
- Neighboring businesses include Circle K, McDonald's, Tailgator's, Quality Inn and Luverne Truck Equipment.