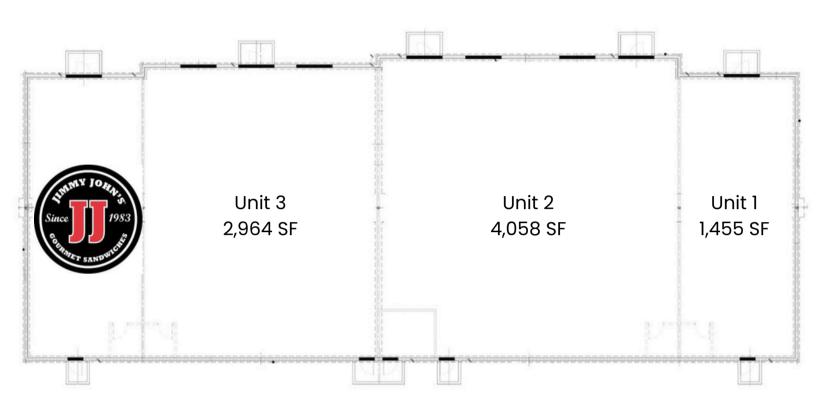

### **BRANDON 90 PLAZA**

**RETAIL SPACE** 

1313 - 1321 EAST ASH PLACE BRANDON, SD

8,477 SF SUBDIVIDABLE

- Newly constructed retail center located just off Splitrock Boulevard (Brandon's main retail thoroughfare) near I-90.
- Up to 8,477 SF available (minimum of 1,455 SF) flexible layout to meet Tenant's needs.
- Drive-thru opportunity.
- \$26.00/SF NNN for interior spaces; \$30.00/SF NNN for end-cap space.
- Building and monument signage available.
- \$25.00/SF TI allowance.
- Easy access to Splitrock Boulevard and I-90.
- Jimmy John's located in the west unit.
- Neighboring businesses include Circle K, McDonald's, Tailgator's, Quality Inn and Luverne Truck Equipment.