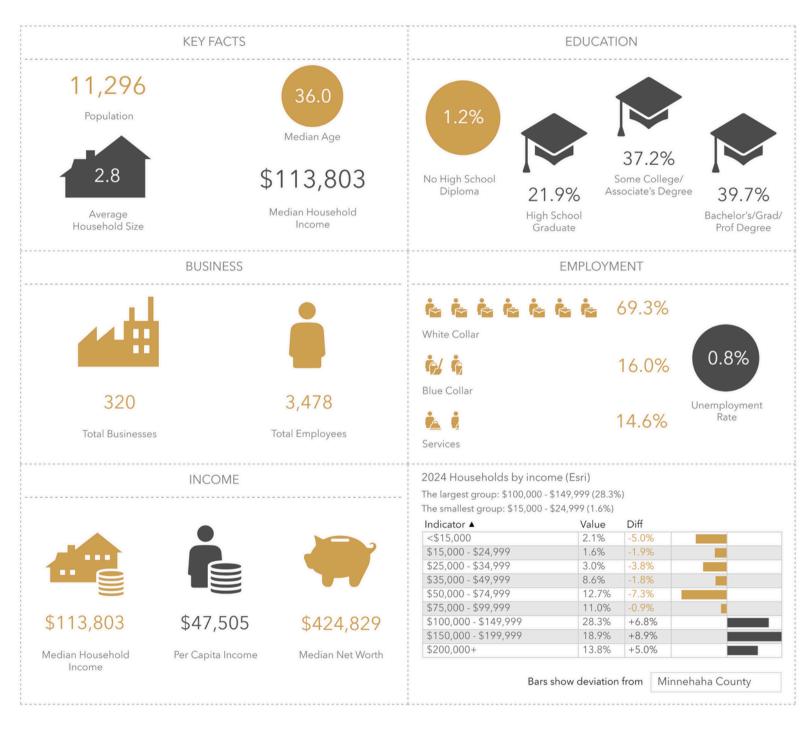

### **BRANDON 90 PLAZA**

**RETAIL SPACE** 

1313 - 1321 EAST ASH PLACE BRANDON, SD

8,477 SF SUBDIVIDABLE

- Newly constructed retail center located just off Splitrock Boulevard (Brandon's main retail thoroughfare) near I-90.
- Up to 8,477 SF available (minimum of 1,455 SF) flexible layout to meet Tenant's needs.
- Drive-thru opportunity.
- \$26.00/SF NNN for interior spaces; \$30.00/SF NNN for end-cap space.
- Building and monument signage available.
- \$25.00/SF TI allowance.
- Easy access to Splitrock Boulevard and I-90.
- Jimmy John's located in the west unit.
- Neighboring businesses include Circle K, McDonald's, Tailgator's, Quality Inn and Luverne Truck Equipment.