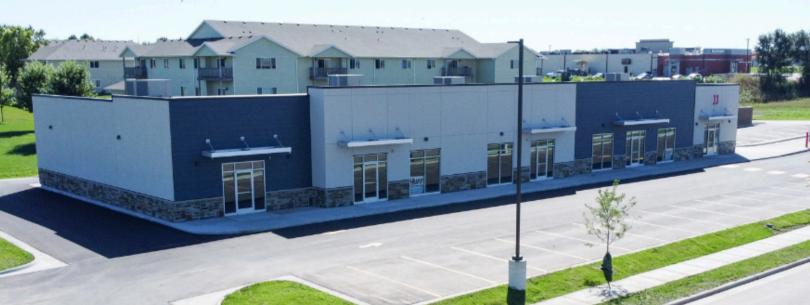

### **BRANDON 90 PLAZA**

**RETAIL SPACE** 

1313 - 1321 EAST ASH PLACE BRANDON, SD

8,477 SF SUBDIVIDABLE

- Newly constructed retail center located just off Splitrock Boulevard (Brandon's main retail thoroughfare) near I-90.
- Up to 8,477 SF available (minimum of 1,455 SF) flexible layout to meet Tenant's needs.
- Drive-thru opportunity.
- \$26.00/SF NNN for interior spaces; \$30.00/SF NNN for end-cap space.
- Building and monument signage available.
- \$25.00/SF TI allowance.
- Easy access to Splitrock Boulevard and I-90.
- Jimmy John's located in the west unit.
- Neighboring businesses include Circle K, McDonald's, Tailgator's, Quality Inn and Luverne Truck Equipment.