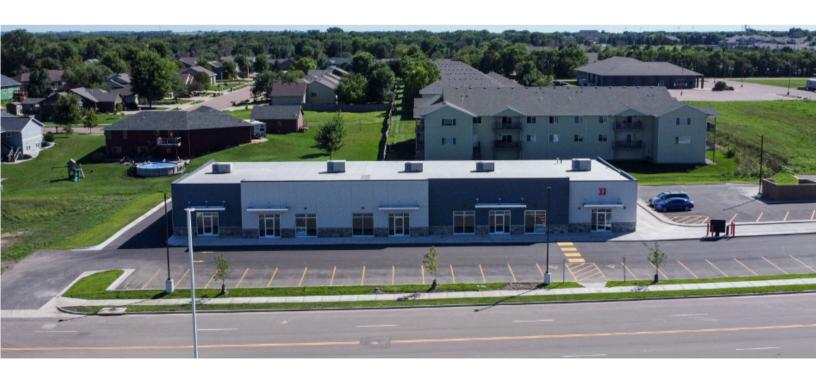

### **BRANDON 90 PLAZA**

**RETAIL SPACE** 

1313 - 1321 EAST ASH PLACE BRANDON, SD

8,477 SF SUBDIVIDABLE

- Newly constructed retail center located just off Splitrock Boulevard (Brandon's main retail thoroughfare) near I-90.
- Up to 8,477 SF available (minimum of 1,455 SF) flexible layout to meet Tenant's needs.
- Drive-thru opportunity.
- \$26.00/SF NNN for interior spaces; \$30.00/SF NNN for end-cap space.
- Building and monument signage available.
- \$25.00/SF TI allowance.
- Easy access to Splitrock Boulevard and I-90.
- Jimmy John's located in the west unit.
- Neighboring businesses include Circle K, McDonald's, Tailgator's, Quality Inn and Luverne Truck Equipment.