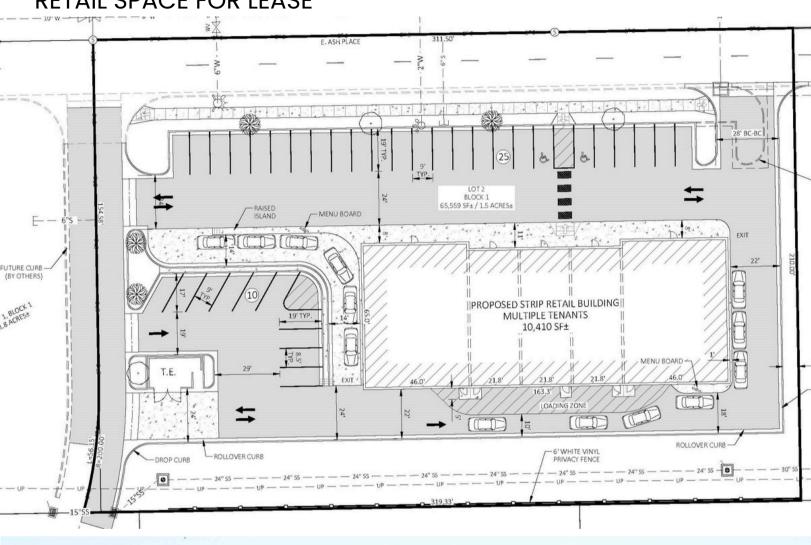

313 - 1321 EAST ASH PLACE BRANDON, SD



8,477 SF SUBDIVIDABLE



- Newly constructed retail center located just off Splitrock Boulevard (Brandon's main retail thoroughfare) near I-90.
- Up to 8,477 SF available (minimum of 1,455 SF) flexible layout to meet Tenant's needs.
- Drive-thru opportunity.
- \$26.00/SF NNN for interior spaces; \$30.00/SF NNN for end-cap space.
- Building and monument signage available.
- \$25.00/SF TI allowance.
- Easy access to Splitrock Boulevard and I-90.
- Jimmy John's located in the west unit.
- Neighboring businesses include Circle K, McDonald's, Tailgator's, Quality Inn and Luverne Truck Equipment.

#### **BOBBIE TIBBETTS**

#### **ALEX SOUNDY, SIOR**

bobbie@benderco.com 605-670-9455 alex@benderco.com 605-376-3700





#### RETAIL SPACE FOR LEASE















#### RETAIL SPACE FOR LEASE





#### RETAIL SPACE FOR LEASE