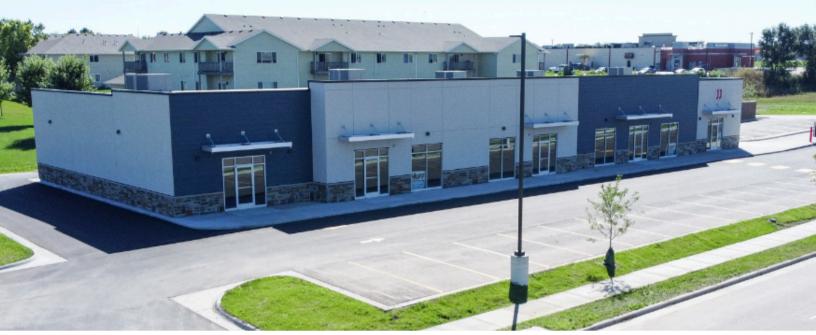

### **BRANDON 90 PLAZA**

**RETAIL SPACE** 

1313 - 1321 EAST ASH PLACE BRANDON, SD

8,477 SF SUBDIVIDABLE

- Newly constructed retail center located just off Splitrock Boulevard (Brandon's main retail thoroughfare) near I-90.
- Up to 8,477 SF available (minimum of 1,455 SF) flexible layout to meet Tenant's needs.
- Drive-thru opportunity.
- \$26.00/SF NNN for interior spaces; \$30.00/SF NNN for end-cap space.
- Building and monument signage available.
- \$25.00/SF TI allowance.
- Easy access to Splitrock Boulevard and I-90.
- Jimmy John's located in the west unit.
- Neighboring businesses include Circle K, McDonald's, Tailgator's, Quality Inn and Luverne Truck Equipment.