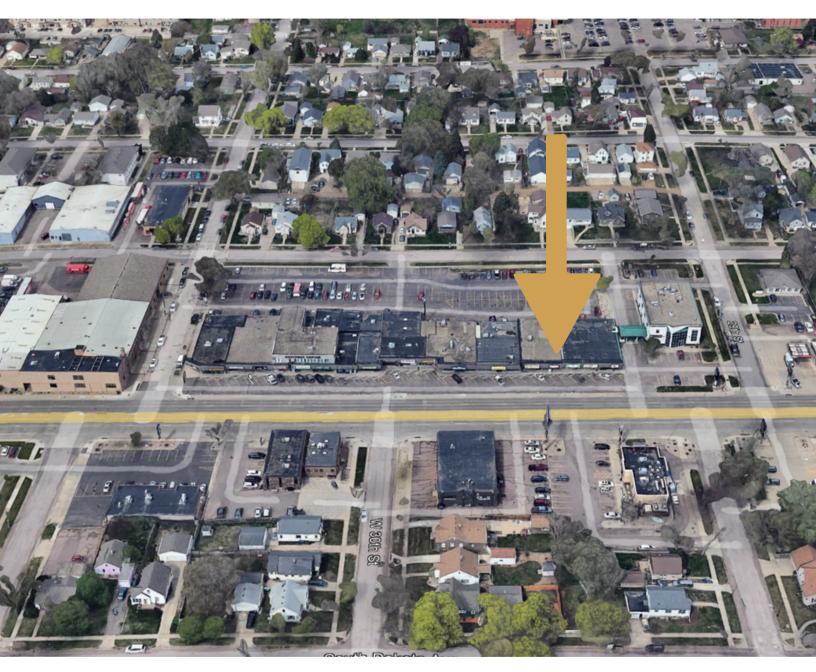

### SOUTHWAY CENTER RETAIL SPACE

2109A SOUTH MINNESOTA AVENUE SIOUX FALLS, SD ) 1,500 SF

\$ \$10.00/SF NNN EST NNNs: \$3.77/SF

- Retail space available in the Southway Center along high traffic Minnesota Avenue.
- Open showroom area and private office.
- Great visibility with a daily traffic count of over 45,000 vehicles.
- Building signage available.
- Additional parking available on the west side of the building.

### SOUTHWAY CENTER SIOUX FALLS, SD

Bender Commercial Real Estate Services | 305 West 57th Street | Sioux Falls, SD 57108 | 605-336-7600 | benderco.com