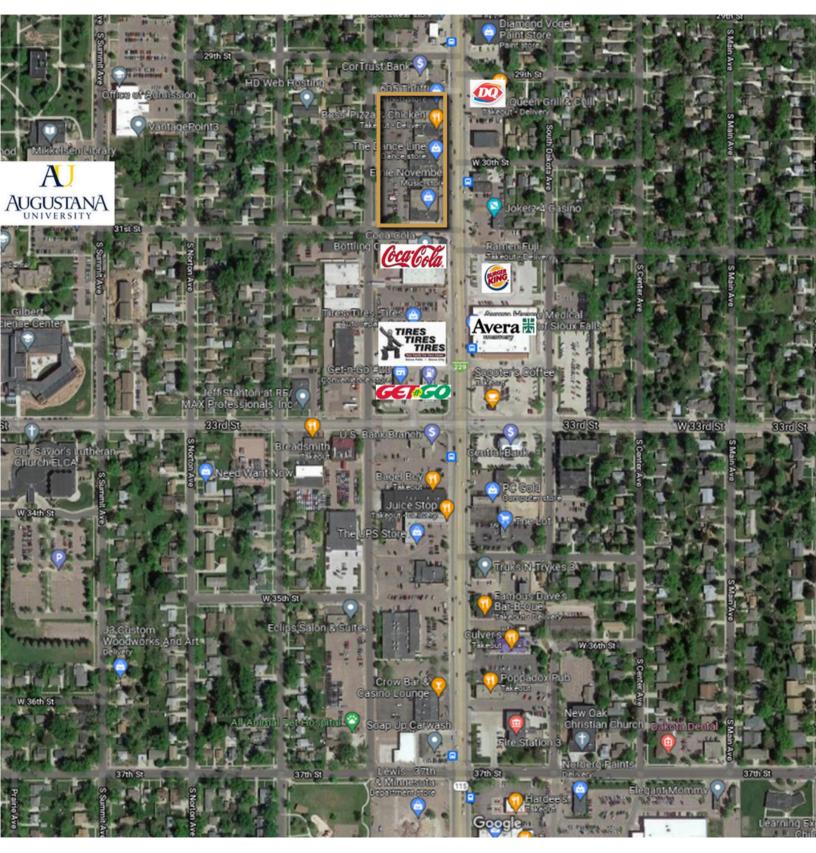

### SOUTHWAY CENTER RETAIL SPACE

2109A SOUTH MINNESOTA AVENUE SIOUX FALLS, SD ) 1,500 SF

\$ \$10.00/SF NNN EST NNNs: \$3.77/SF

- Retail space available in the Southway Center along high traffic Minnesota Avenue.
- Open showroom area and private office.
- Great visibility with a daily traffic count of over 45,000 vehicles.
- Building signage available.
- Additional parking available on the west side of the building.

### SOUTHWAY CENTER SIOUX FALLS, SD

Bender Commercial Real Estate Services | 305 West 57th Street | Sioux Falls, SD 57108 | 605-336-7600 | benderco.com