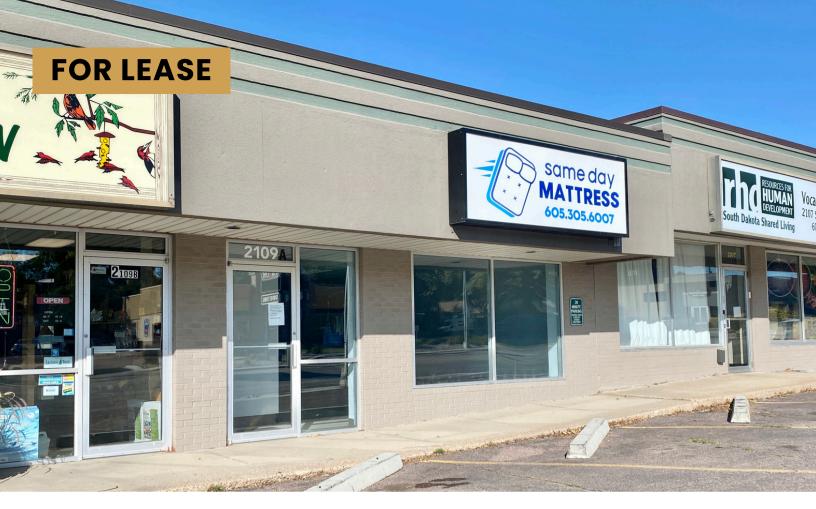

### SOUTHWAY CENTER RETAIL SPACE

2109A SOUTH MINNESOTA AVENUE SIOUX FALLS, SD ) 1,500 SF

\$ \$10.00/SF NNN EST NNNs: \$3.77/SF

- Retail space available in the Southway Center along high traffic Minnesota Avenue.
- Open showroom area and private office.
- Great visibility with a daily traffic count of over 45,000 vehicles.
- Building signage available.
- Additional parking available on the west side of the building.