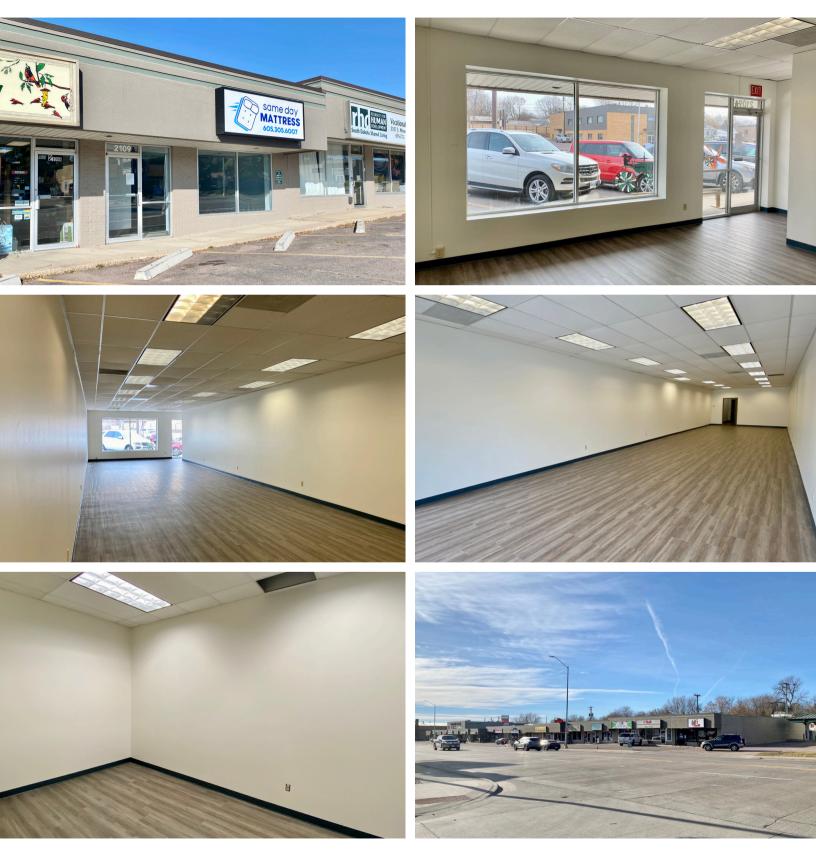

### SOUTHWAY CENTER RETAIL SPACE

2109A SOUTH MINNESOTA AVENUE SIOUX FALLS, SD ) 1,500 SF

\$ \$10.00/SF NNN EST NNNs: \$3.77/SF

- Retail space available in the Southway Center along high traffic Minnesota Avenue.
- Open showroom area and private office.
- Great visibility with a daily traffic count of over 45,000 vehicles.
- Building signage available.
- Additional parking available on the west side of the building.