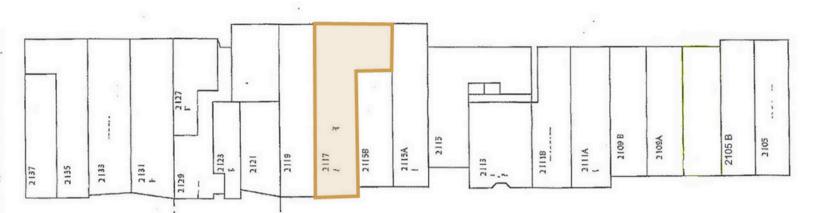

LLS, SD

E 💮 3,445 SF

\$9.00/SF NNN EST NNNs: \$3.77/SF

- Retail space available in the Southway Center along high traffic Minnesota Avenue.
- Open showroom area with private office and breakroom.
- Great visibility with a daily traffic count of over 45,000 vehicles.
- Building signage available.
- Additional parking available on the west side of the building.

ANDI ANDERSON, SIOR | andi@benderco.com | 605-782-1660



Bender Commercial Real Estate Services | 305 West 57th Street | Sioux Falls, SD 57108 | 605-336-7600 | benderco.com



#### RETAIL SPACE FOR LEASE



Bender Commercial Real Estate Services | 305 West 57th Street | Sioux Falls, SD 57108 | 605-336-7600 | benderco.com 2024 Bender Companies. Information herein deemed reliable, but not guaranteed.



### RETAIL SPACE FOR LEASE





### SOUTHWAY CENTER SIOUX FALLS, SD



Bender Commercial Real Estate Services | 305 West 57th Street | Sioux Falls, SD 57108 | 605-336-7600 | benderco.com 2024 Bender Companies. Information herein deemed reliable, but not guaranteed.



#### RETAIL SPACE FOR LEASE





### RETAIL SPACE FOR LEASE



Bender Commercial Real Estate Services | 305 West 57th Street | Sioux Falls, SD 57108 | 605-336-7600 | benderco.com 2024 Bender Companies. Information herein deemed reliable, but not guaranteed.