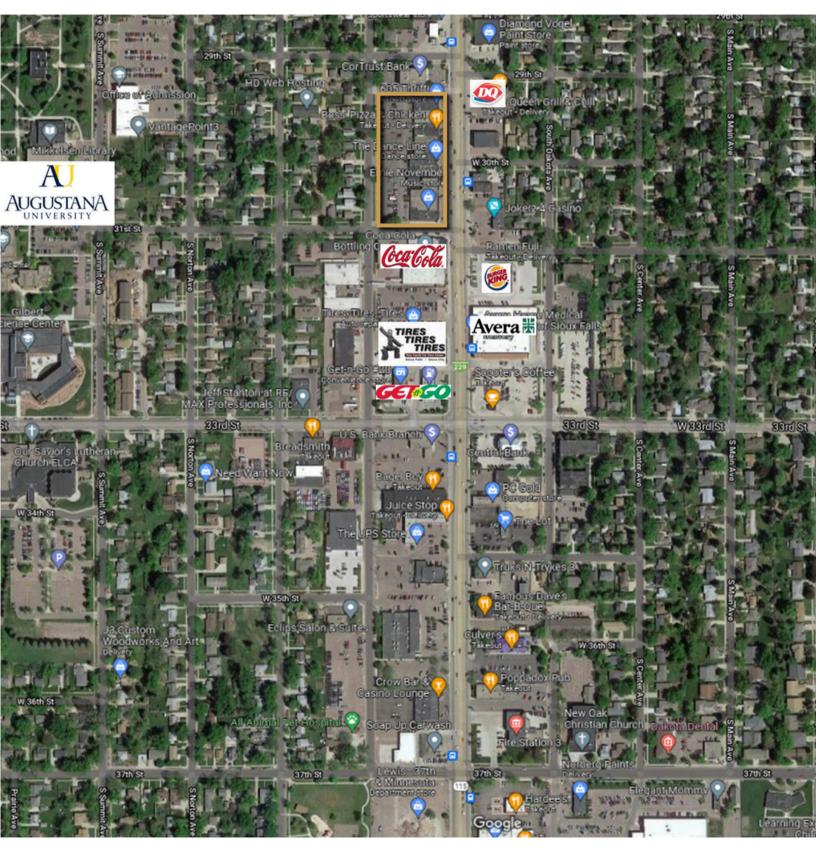

### SOUTHWAY CENTER RETAIL SPACE

2117 SOUTH MINNESOTA AVENUE SIOUX FALLS, SD

E 💮 3,445 SF

\$9.00/SF NNN EST NNNs: \$3.77/SF

- Retail space available in the Southway Center along high traffic Minnesota Avenue.
- Open showroom area with private office and breakroom.
- Great visibility with a daily traffic count of over 45,000 vehicles.
- Building signage available.
- Additional parking available on the west side of the building.

### SOUTHWAY CENTER SIOUX FALLS, SD

Bender Commercial Real Estate Services | 305 West 57th Street | Sioux Falls, SD 57108 | 605-336-7600 | benderco.com 2024 Bender Companies. Information herein deemed reliable, but not guaranteed.