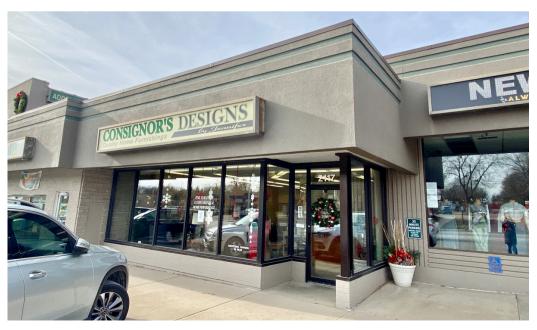

### SOUTHWAY CENTER RETAIL SPACE

2117 SOUTH MINNESOTA AVENUE SIOUX FALLS, SD

E 💮 3,445 SF

\$9.00/SF NNN EST NNNs: \$3.77/SF

- Retail space available in the Southway Center along high traffic Minnesota Avenue.
- Open showroom area with private office and breakroom.
- Great visibility with a daily traffic count of over 45,000 vehicles.
- Building signage available.
- Additional parking available on the west side of the building.