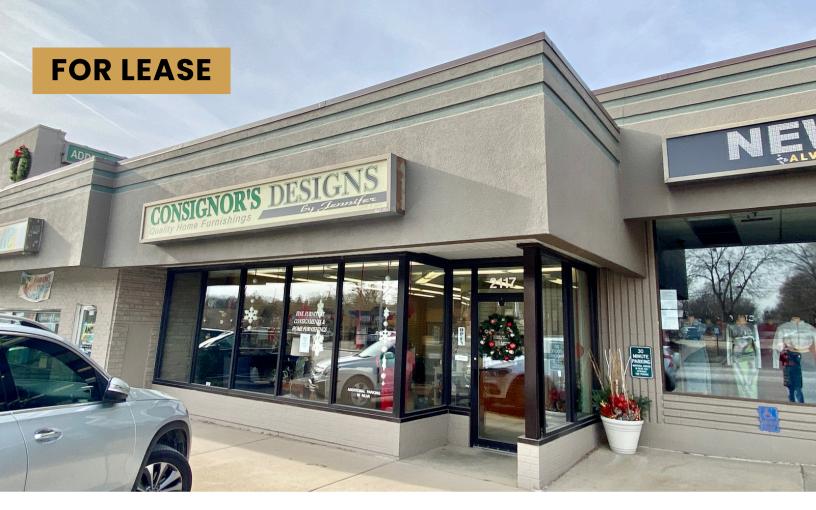

### SOUTHWAY CENTER RETAIL SPACE

2117 SOUTH MINNESOTA AVENUE SIOUX FALLS, SD

E 💮 3,445 SF

\$9.00/SF NNN EST NNNs: \$3.77/SF

- Retail space available in the Southway Center along high traffic Minnesota Avenue.
- Open showroom area with private office and breakroom.
- Great visibility with a daily traffic count of over 45,000 vehicles.
- Building signage available.
- Additional parking available on the west side of the building.

#### RETAIL SPACE FOR LEASE

Bender Commercial Real Estate Services | 305 West 57th Street | Sioux Falls, SD 57108 | 605-336-7600 | benderco.com 2024 Bender Companies. Information herein deemed reliable, but not guaranteed.