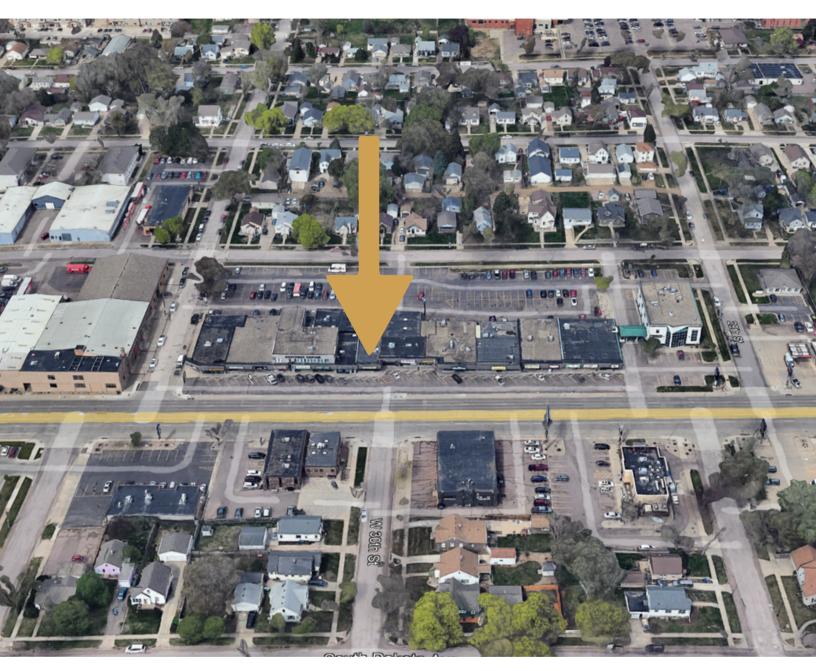

### SOUTHWAY CENTER RETAIL SPACE

2117 SOUTH MINNESOTA AVENUE SIOUX FALLS, SD

E 💮 3,445 SF

\$9.00/SF NNN EST NNNs: \$3.77/SF

- Retail space available in the Southway Center along high traffic Minnesota Avenue.
- Open showroom area with private office and breakroom.
- Great visibility with a daily traffic count of over 45,000 vehicles.
- Building signage available.
- Additional parking available on the west side of the building.

### SOUTHWAY CENTER SIOUX FALLS, SD

Bender Commercial Real Estate Services | 305 West 57th Street | Sioux Falls, SD 57108 | 605-336-7600 | benderco.com 2024 Bender Companies. Information herein deemed reliable, but not guaranteed.