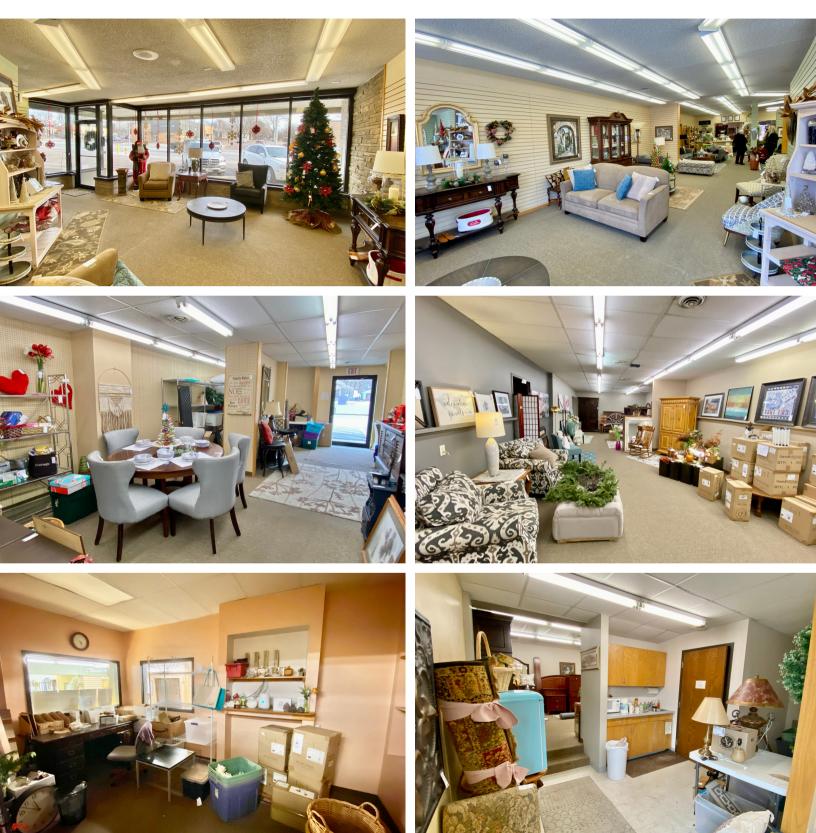

### SOUTHWAY CENTER RETAIL SPACE



2117 SOUTH MINNESOTA AVENUE SIOUX FALLS, SD

E 💮 3,445 SF

\$9.00/SF NNN EST NNNs: \$3.77/SF

- Retail space available in the Southway Center along high traffic Minnesota Avenue.
- Open showroom area with private office and breakroom.
- Great visibility with a daily traffic count of over 45,000 vehicles.
- Building signage available.
- Additional parking available on the west side of the building.

ANDI ANDERSON, SIOR | andi@benderco.com | 605-782-1660



Bender Commercial Real Estate Services | 305 West 57th Street | Sioux Falls, SD 57108 | 605-336-7600 | benderco.com



#### RETAIL SPACE FOR LEASE



Bender Commercial Real Estate Services | 305 West 57th Street | Sioux Falls, SD 57108 | 605-336-7600 | benderco.com 2024 Bender Companies. Information herein deemed reliable, but not guaranteed.



### RETAIL SPACE FOR LEASE





### SOUTHWAY CENTER SIOUX FALLS, SD



Bender Commercial Real Estate Services | 305 West 57th Street | Sioux Falls, SD 57108 | 605-336-7600 | benderco.com 2024 Bender Companies. Information herein deemed reliable, but not guaranteed.



#### RETAIL SPACE FOR LEASE





### RETAIL SPACE FOR LEASE



Bender Commercial Real Estate Services | 305 West 57th Street | Sioux Falls, SD 57108 | 605-336-7600 | benderco.com 2024 Bender Companies. Information herein deemed reliable, but not guaranteed.