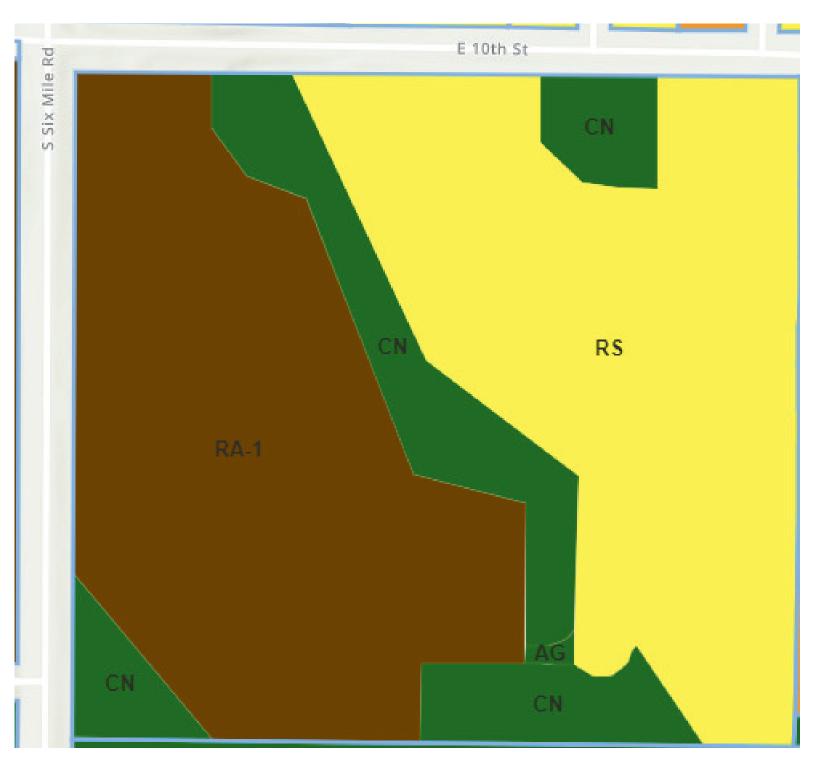

**10TH STREET & SIX MILE ROAD DEVELOPMENT LAND** 

9

8001 EAST 10TH STREET SIOUX FALLS, SD

- Residential/Multi-Family development land available in east Sioux Falls.
- Zoned RS Residential, RA-1 Residential & CN Conservation.
- Located on the corner of East 10th Street and Six Mile Road.
- Verizon cell tower income of roughly \$20,000/year national buyers interested in cell tower parcel contact broker for details.
- Site to be delivered via minor plat.
- 10th Street expanding to a 4-lane road, per city plans. Preliminary engineering plans available upon request.
- Located north of Willow Run Golf Course and near Dawley Farm Village and Veterans Parkway.

### 10TH ST & SIX MILE RD DEVELOPMENT LAND

Bender Commercial Real Estate Services | 305 West 57th Street | Sioux Falls, SD 57108 | 605-336-7600 | benderco.com

2024 Bender Companies. Information herein deemed reliable, but not guaranteed.