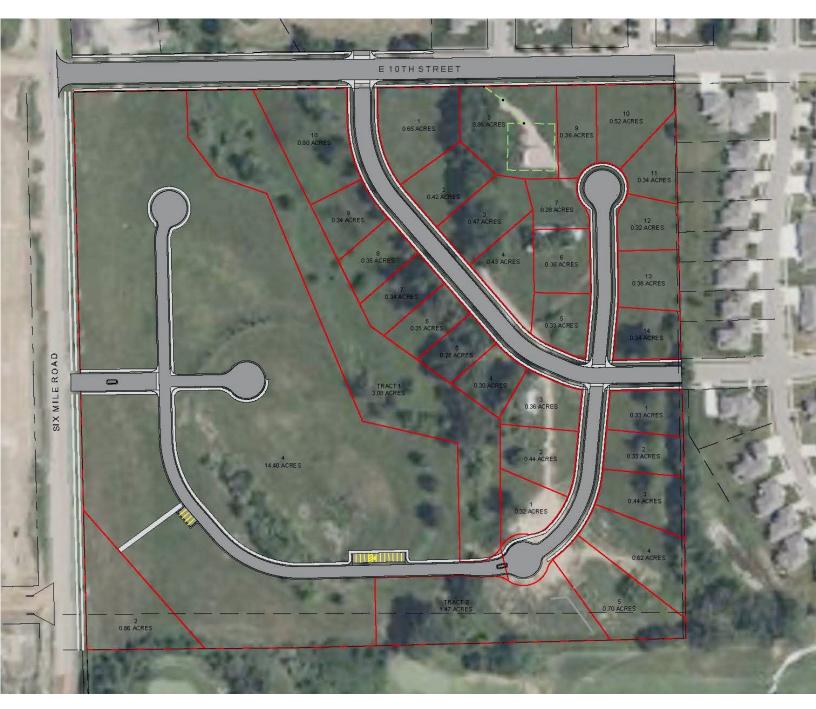

e corner of East 10th Street and Six Mile Road.
- Verizon cell tower income of roughly \$20,000/year national buyers interested in cell tower parcel contact broker for details.
- Site to be delivered via minor plat.
- 10th Street expanding to a 4-lane road, per city plans. Preliminary engineering plans available upon request.
- Located north of Willow Run Golf Course and near Dawley Farm Village and Veterans Parkway.

BOBBIE TIBBETTS bobbie@benderco.com 605-670-9455 ROB KURTENBACH rk@benderco.com 605-940-0559



Bender Commercial Real Estate Services | 305 West 57th Street | Sioux Falls, SD 57108 | 605-336-7600 | benderco.com © 2024 Bender Companies. Information herein deemed reliable, but not guaranteed.



#### 10TH ST & SIX MILE RD DEVELOPMENT LAND





#### PRELIMINARY CONCEPT LAYOUT





#### 10TH ST & SIX MILE RD DEVELOPMENT LAND



Bender Commercial Real Estate Services | 305 West 57th Street | Sioux Falls, SD 57108 | 605-336-7600 | benderco.com 2024 Bender Companies. Information herein deemed reliable, but not guaranteed.



### 10TH ST & SIX MILE RD DEVELOPMENT LAND





Bender Commercial Real Estate Services | 305 West 57th Street | Sioux Falls, SD 57108 | 605-336-7600 | benderco.com

2024 Bender Companies. Information herein deemed reliable, but not guaranteed.