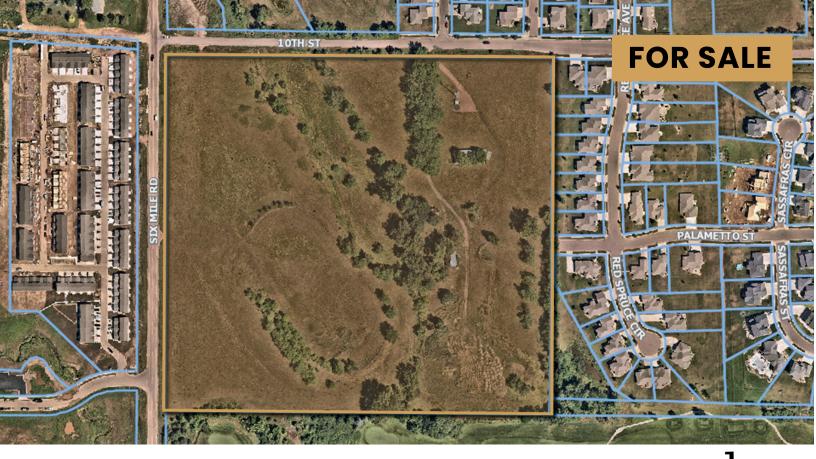

**10TH STREET & SIX MILE ROAD DEVELOPMENT LAND** 

9

8001 EAST 10TH STREET SIOUX FALLS, SD

- Residential/Multi-Family development land available in east Sioux Falls.
- Zoned RS Residential, RA-1 Residential & CN Conservation.
- Located on the corner of East 10th Street and Six Mile Road.
- Verizon cell tower income of roughly \$20,000/year national buyers interested in cell tower parcel contact broker for details.
- Site to be delivered via minor plat.
- 10th Street expanding to a 4-lane road, per city plans. Preliminary engineering plans available upon request.
- Located north of Willow Run Golf Course and near Dawley Farm Village and Veterans Parkway.

#### 10TH ST & SIX MILE RD DEVELOPMENT LAND