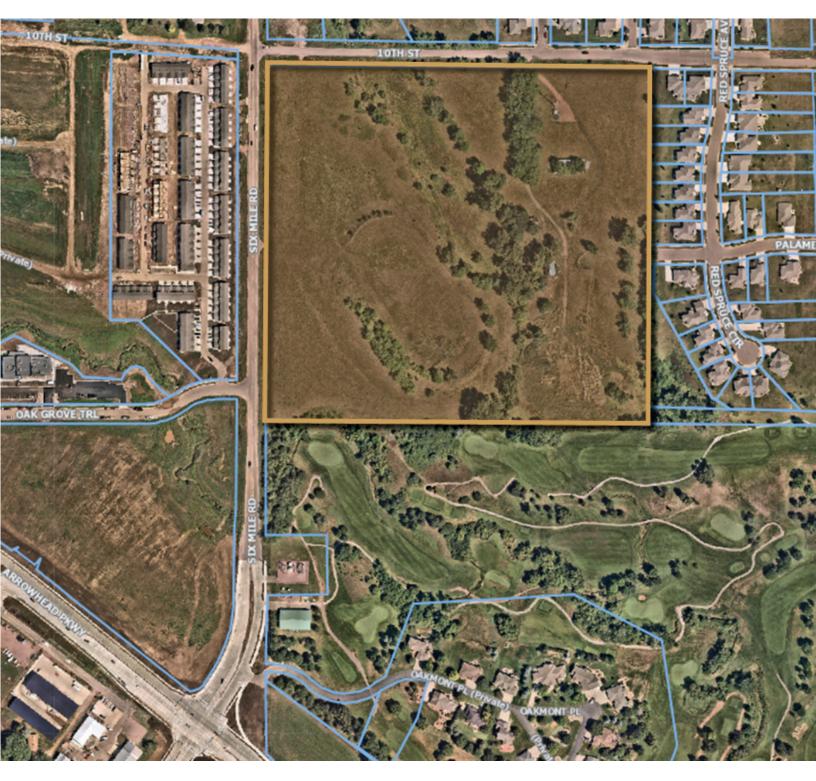

**10TH STREET & SIX MILE ROAD DEVELOPMENT LAND** 

9

8001 EAST 10TH STREET SIOUX FALLS, SD

- Residential/Multi-Family development land available in east Sioux Falls.
- Zoned RS Residential, RA-1 Residential & CN Conservation.
- Located on the corner of East 10th Street and Six Mile Road.
- Verizon cell tower income of roughly \$20,000/year national buyers interested in cell tower parcel contact broker for details.
- Site to be delivered via minor plat.
- 10th Street expanding to a 4-lane road, per city plans. Preliminary engineering plans available upon request.
- Located north of Willow Run Golf Course and near Dawley Farm Village and Veterans Parkway.

#### 10TH ST & SIX MILE RD DEVELOPMENT LAND