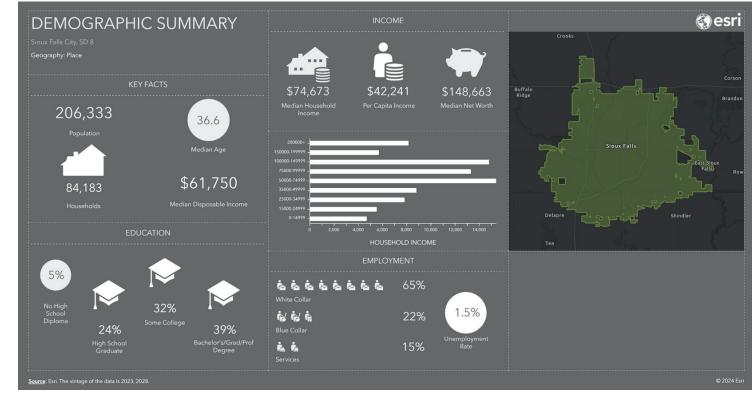

### 10TH ST & SIX MILE RD DEVELOPMENT LAND

Bender Commercial Real Estate Services | 305 West 57th Street | Sioux Falls, SD 57108 | 605-336-7600 | benderco.com

2024 Bender Companies. Information herein deemed reliable, but not guaranteed.