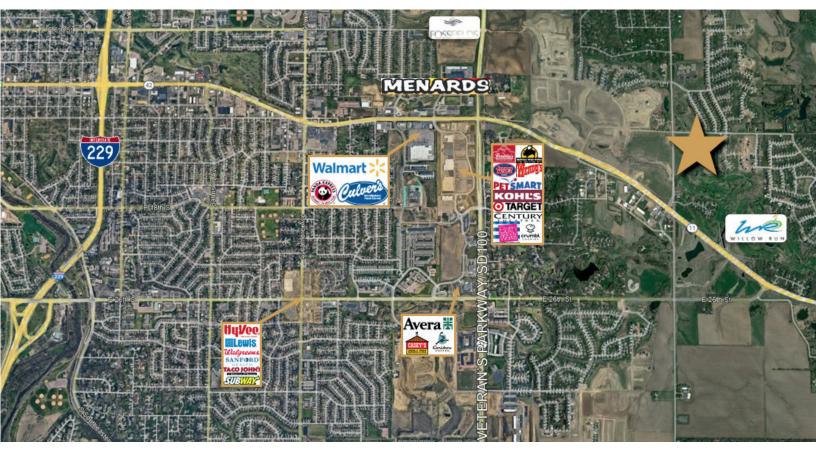

**10TH STREET & SIX MILE ROAD DEVELOPMENT LAND** 

9

8001 EAST 10TH STREET SIOUX FALLS, SD

- Residential/Multi-Family development land available in east Sioux Falls.
- Zoned RS Residential, RA-1 Residential & CN Conservation.
- Located on the corner of East 10th Street and Six Mile Road.
- Verizon cell tower income of roughly \$20,000/year national buyers interested in cell tower parcel contact broker for details.
- Site to be delivered via minor plat.
- 10th Street expanding to a 4-lane road, per city plans. Preliminary engineering plans available upon request.
- Located north of Willow Run Golf Course and near Dawley Farm Village and Veterans Parkway.

#### 10TH ST & SIX MILE RD DEVELOPMENT LAND