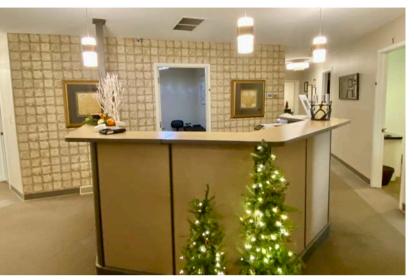

# WESTERN AVENUE OFFICE/MEDICAL BUILDING

600 NORTH WESTERN AVENUE SIOUX FALLS, SD

3,739 SF

- Office/Medical building located along Western Avenue and Burnside near the Denny Sanford Premier Center.
- Space (3,739 SF) has a reception area, five (5) exam rooms, two (2) private restrooms, a large
  conference/breakroom, and an open work area with separate entrance.
- 0.69 AC lot. Zoned C-2 Commercial.
- Built in 1972.
- Digital monument signage.
- Parking ratio of 1 space per 129 SF (1:129) with 29 marked parking spaces.
- Highly visible with a combined daily traffic count of 10,200 vehicles.
- Great location with easy access to Western Avenue, Russell Street and I-29.