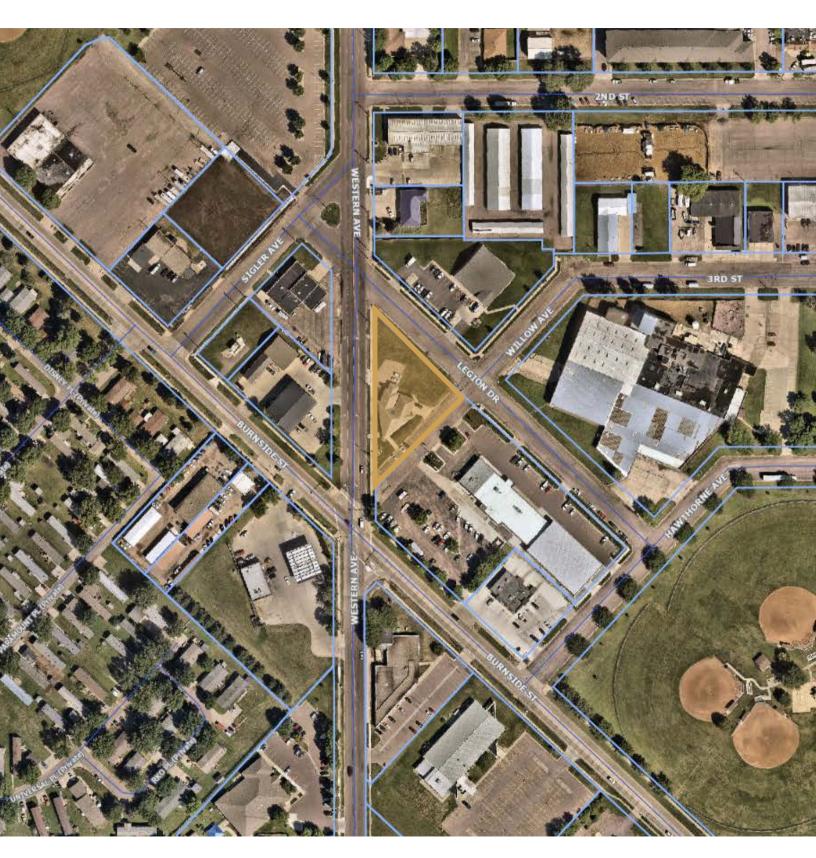

# WESTERN AVENUE OFFICE/MEDICAL BUILDING

600 NORTH WESTERN AVENUE SIOUX FALLS, SD

3,739 SF

- Office/Medical building located along Western Avenue and Burnside near the Denny Sanford Premier Center.
- Space (3,739 SF) has a reception area, five (5) exam rooms, two (2) private restrooms, a large
  conference/breakroom, and an open work area with separate entrance.
- 0.69 AC lot. Zoned C-2 Commercial.
- Built in 1972.
- Digital monument signage.
- Parking ratio of 1 space per 129 SF (1:129) with 29 marked parking spaces.
- Highly visible with a combined daily traffic count of 10,200 vehicles.
- Great location with easy access to Western Avenue, Russell Street and I-29.