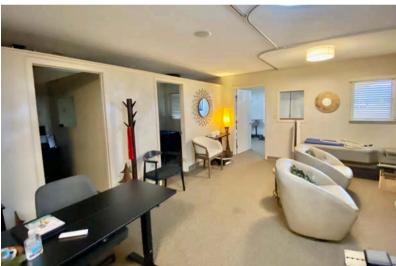

# WESTERN AVENUE OFFICE/MEDICAL BUILDING

600 NORTH WESTERN AVENUE SIOUX FALLS, SD

3,739 SF

- Office/Medical building located along Western Avenue and Burnside near the Denny Sanford Premier Center.
- Space (3,739 SF) has a reception area, five (5) exam rooms, two (2) private restrooms, a large
  conference/breakroom, and an open work area with separate entrance.
- 0.69 AC lot. Zoned C-2 Commercial.
- Built in 1972.
- Digital monument signage.
- Parking ratio of 1 space per 129 SF (1:129) with 29 marked parking spaces.
- Highly visible with a combined daily traffic count of 10,200 vehicles.
- Great location with easy access to Western Avenue, Russell Street and I-29.