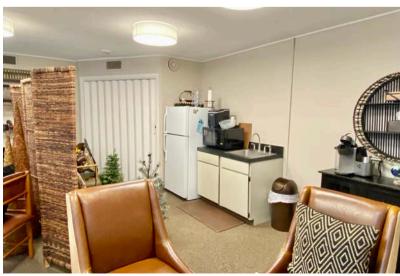

# WESTERN AVENUE OFFICE/MEDICAL BUILDING

600 NORTH WESTERN AVENUE SIOUX FALLS, SD

3,739 SF

- Office/Medical building located along Western Avenue and Burnside near the Denny Sanford Premier Center.
- Space (3,739 SF) has a reception area, five (5) exam rooms, two (2) private restrooms, a large
  conference/breakroom, and an open work area with separate entrance.
- 0.69 AC lot. Zoned C-2 Commercial.
- Built in 1972.
- Digital monument signage.
- Parking ratio of 1 space per 129 SF (1:129) with 29 marked parking spaces.
- Highly visible with a combined daily traffic count of 10,200 vehicles.
- Great location with easy access to Western Avenue, Russell Street and I-29.