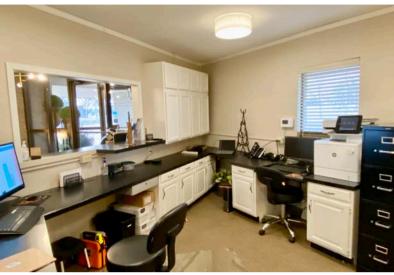

# WESTERN AVENUE OFFICE/MEDICAL BUILDING

600 NORTH WESTERN AVENUE SIOUX FALLS, SD

3,739 SF

- Office/Medical building located along Western Avenue and Burnside near the Denny Sanford Premier Center.
- Space (3,739 SF) has a reception area, five (5) exam rooms, two (2) private restrooms, a large
  conference/breakroom, and an open work area with separate entrance.
- 0.69 AC lot. Zoned C-2 Commercial.
- Built in 1972.
- Digital monument signage.
- Parking ratio of 1 space per 129 SF (1:129) with 29 marked parking spaces.
- Highly visible with a combined daily traffic count of 10,200 vehicles.
- Great location with easy access to Western Avenue, Russell Street and I-29.