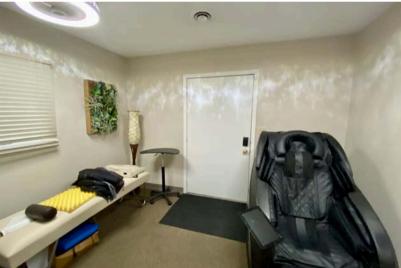

# WESTERN AVENUE OFFICE/MEDICAL BUILDING

600 NORTH WESTERN AVENUE SIOUX FALLS, SD

3,739 SF

- Office/Medical building located along Western Avenue and Burnside near the Denny Sanford Premier Center.
- Space (3,739 SF) has a reception area, five (5) exam rooms, two (2) private restrooms, a large
  conference/breakroom, and an open work area with separate entrance.
- 0.69 AC lot. Zoned C-2 Commercial.
- Built in 1972.
- Digital monument signage.
- Parking ratio of 1 space per 129 SF (1:129) with 29 marked parking spaces.
- Highly visible with a combined daily traffic count of 10,200 vehicles.
- Great location with easy access to Western Avenue, Russell Street and I-29.