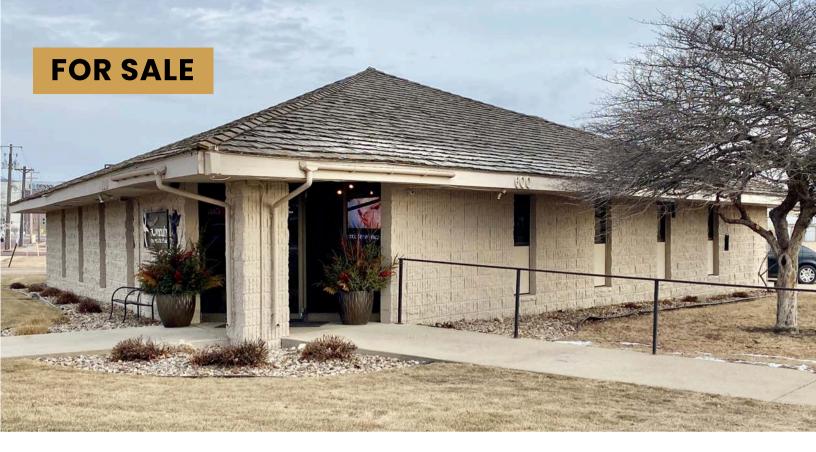

# WESTERN AVENUE OFFICE/MEDICAL BUILDING

600 NORTH WESTERN AVENUE SIOUX FALLS, SD

3,739 SF

- Office/Medical building located along Western Avenue and Burnside near the Denny Sanford Premier Center.
- Space (3,739 SF) has a reception area, five (5) exam rooms, two (2) private restrooms, a large
  conference/breakroom, and an open work area with separate entrance.
- 0.69 AC lot. Zoned C-2 Commercial.
- Built in 1972.
- Digital monument signage.
- Parking ratio of 1 space per 129 SF (1:129) with 29 marked parking spaces.
- Highly visible with a combined daily traffic count of 10,200 vehicles.
- Great location with easy access to Western Avenue, Russell Street and I-29.