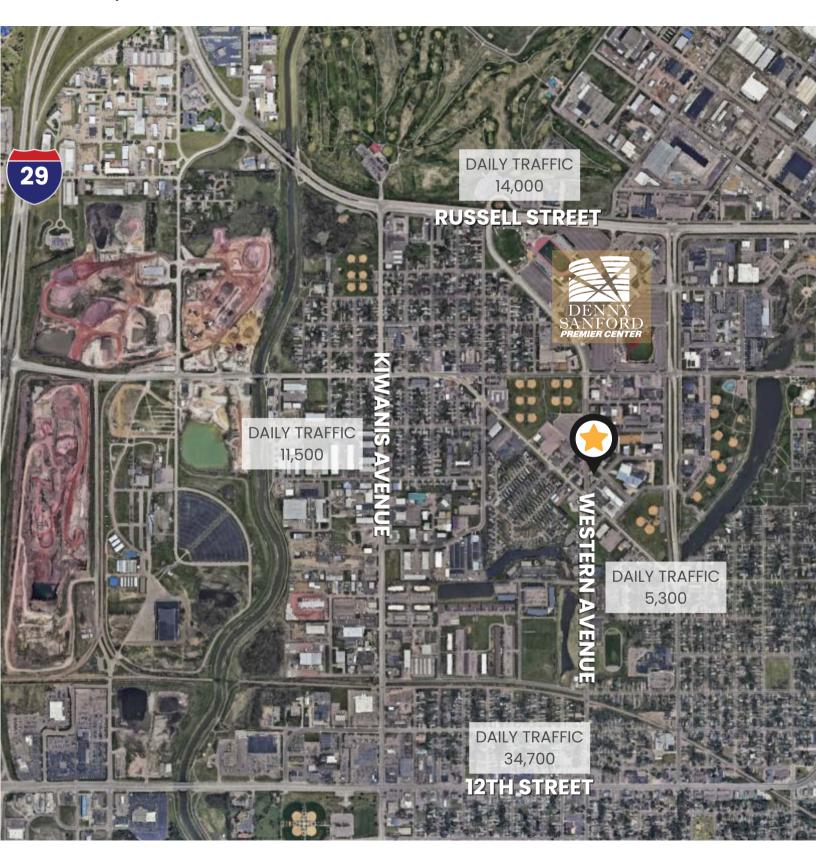

# WESTERN AVENUE OFFICE/MEDICAL BUILDING

600 NORTH WESTERN AVENUE SIOUX FALLS, SD

3,739 SF

- Office/Medical building located along Western Avenue and Burnside near the Denny Sanford Premier Center.
- Space (3,739 SF) has a reception area, five (5) exam rooms, two (2) private restrooms, a large
  conference/breakroom, and an open work area with separate entrance.
- 0.69 AC lot. Zoned C-2 Commercial.
- Built in 1972.
- Digital monument signage.
- Parking ratio of 1 space per 129 SF (1:129) with 29 marked parking spaces.
- Highly visible with a combined daily traffic count of 10,200 vehicles.
- Great location with easy access to Western Avenue, Russell Street and I-29.