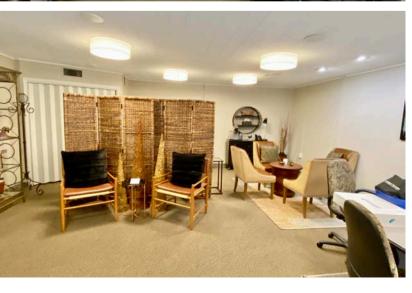

# WESTERN AVENUE OFFICE/MEDICAL BUILDING

600 NORTH WESTERN AVENUE SIOUX FALLS, SD

3,739 SF

- Office/Medical building located along Western Avenue and Burnside near the Denny Sanford Premier Center.
- Space (3,739 SF) has a reception area, five (5) exam rooms, two (2) private restrooms, a large
  conference/breakroom, and an open work area with separate entrance.
- 0.69 AC lot. Zoned C-2 Commercial.
- Built in 1972.
- Digital monument signage.
- Parking ratio of 1 space per 129 SF (1:129) with 29 marked parking spaces.
- Highly visible with a combined daily traffic count of 10,200 vehicles.
- Great location with easy access to Western Avenue, Russell Street and I-29.