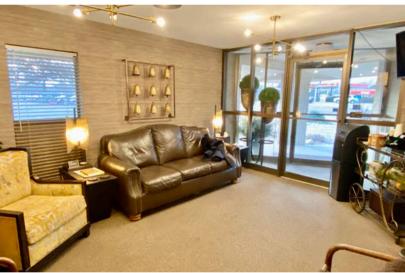

# WESTERN AVENUE OFFICE/MEDICAL BUILDING

600 NORTH WESTERN AVENUE SIOUX FALLS, SD

3,739 SF

- Office/Medical building located along Western Avenue and Burnside near the Denny Sanford Premier Center.
- Space (3,739 SF) has a reception area, five (5) exam rooms, two (2) private restrooms, a large
  conference/breakroom, and an open work area with separate entrance.
- 0.69 AC lot. Zoned C-2 Commercial.
- Built in 1972.
- Digital monument signage.
- Parking ratio of 1 space per 129 SF (1:129) with 29 marked parking spaces.
- Highly visible with a combined daily traffic count of 10,200 vehicles.
- Great location with easy access to Western Avenue, Russell Street and I-29.