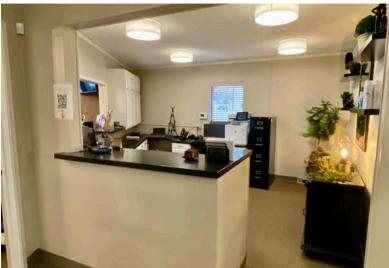

# WESTERN AVENUE OFFICE/MEDICAL BUILDING

600 NORTH WESTERN AVENUE SIOUX FALLS, SD

3,739 SF

- Office/Medical building located along Western Avenue and Burnside near the Denny Sanford Premier Center.
- Space (3,739 SF) has a reception area, five (5) exam rooms, two (2) private restrooms, a large
  conference/breakroom, and an open work area with separate entrance.
- 0.69 AC lot. Zoned C-2 Commercial.
- Built in 1972.
- Digital monument signage.
- Parking ratio of 1 space per 129 SF (1:129) with 29 marked parking spaces.
- Highly visible with a combined daily traffic count of 10,200 vehicles.
- Great location with easy access to Western Avenue, Russell Street and I-29.