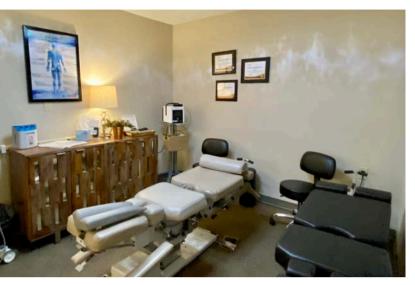

# WESTERN AVENUE OFFICE/MEDICAL BUILDING

600 NORTH WESTERN AVENUE SIOUX FALLS, SD

3,739 SF

- Office/Medical building located along Western Avenue and Burnside near the Denny Sanford Premier Center.
- Space (3,739 SF) has a reception area, five (5) exam rooms, two (2) private restrooms, a large
  conference/breakroom, and an open work area with separate entrance.
- 0.69 AC lot. Zoned C-2 Commercial.
- Built in 1972.
- Digital monument signage.
- Parking ratio of 1 space per 129 SF (1:129) with 29 marked parking spaces.
- Highly visible with a combined daily traffic count of 10,200 vehicles.
- Great location with easy access to Western Avenue, Russell Street and I-29.