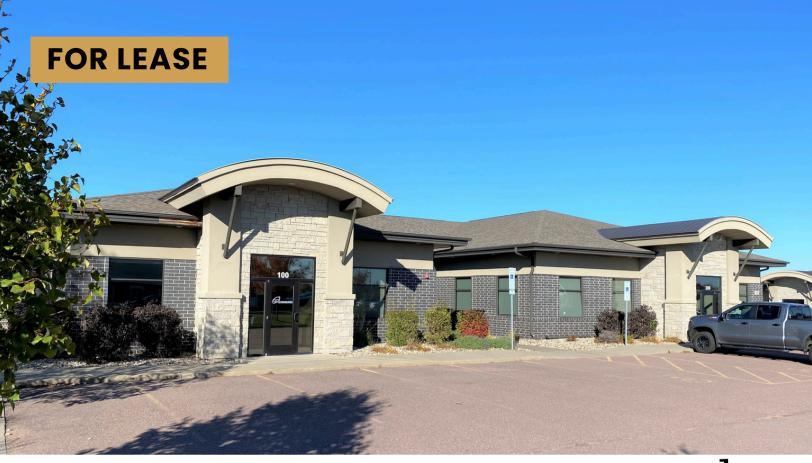

7405 S BITTERROOT PLACE, SUITE 123 SIOUX FALLS, SD

800 SF

- Flexible office space located near Western Avenue and 85th Street in southwest Sioux Falls.
- Space includes reception/waiting area and open area with sink.
- Building amenities include common area conference room, restrooms, breakroom and outdoor patio.
- Gross lease inclusive of all expenses.
- Monument signage available.
- Ample on-site parking with 1:189 parking ratio.
- Casework potentially available contact broker for details.
- Easy access to 69th Street, 85th Street and Western Avenue.
- Contact broker with sale inquiries.