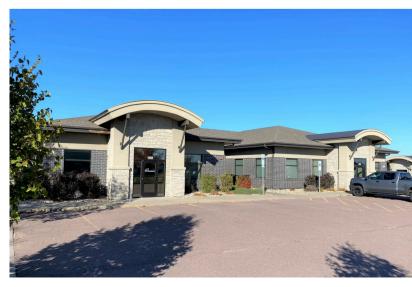

7405 S BITTERROOT PLACE, SUITE 123 SIOUX FALLS, SD

800 SF

- Flexible office space located near Western Avenue and 85th Street in southwest Sioux Falls.
- Space includes reception/waiting area and open area with sink.
- Building amenities include common area conference room, restrooms, breakroom and outdoor patio.
- Gross lease inclusive of all expenses.
- Monument signage available.
- Ample on-site parking with 1:189 parking ratio.
- Casework potentially available contact broker for details.
- Easy access to 69th Street, 85th Street and Western Avenue.
- Contact broker with sale inquiries.