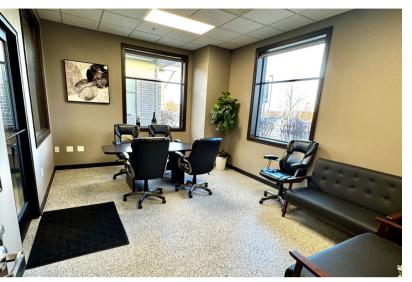

7405 S BITTERROOT PLACE, SUITE 123 SIOUX FALLS, SD

800 SF

- Flexible office space located near Western Avenue and 85th Street in southwest Sioux Falls.
- Space includes reception/waiting area and open area with sink.
- Building amenities include common area conference room, restrooms, breakroom and outdoor patio.
- Gross lease inclusive of all expenses.
- Monument signage available.
- Ample on-site parking with 1:189 parking ratio.
- Casework potentially available contact broker for details.
- Easy access to 69th Street, 85th Street and Western Avenue.
- Contact broker with sale inquiries.