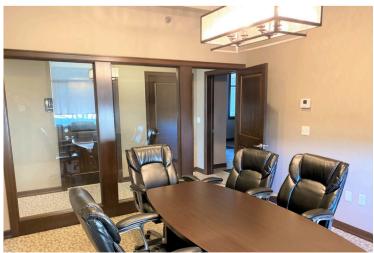

7405 S BITTERROOT PLACE, SUITE 123 SIOUX FALLS, SD

800 SF

- Flexible office space located near Western Avenue and 85th Street in southwest Sioux Falls.
- Space includes reception/waiting area and open area with sink.
- Building amenities include common area conference room, restrooms, breakroom and outdoor patio.
- Gross lease inclusive of all expenses.
- Monument signage available.
- Ample on-site parking with 1:189 parking ratio.
- Casework potentially available contact broker for details.
- Easy access to 69th Street, 85th Street and Western Avenue.
- Contact broker with sale inquiries.