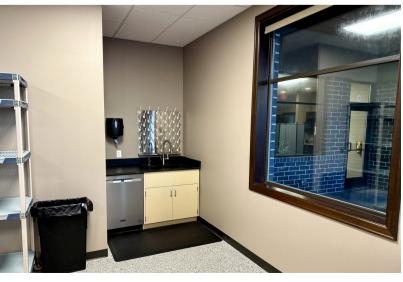

7405 S BITTERROOT PLACE, SUITE 123 SIOUX FALLS, SD

800 SF

- Flexible office space located near Western Avenue and 85th Street in southwest Sioux Falls.
- Space includes reception/waiting area and open area with sink.
- Building amenities include common area conference room, restrooms, breakroom and outdoor patio.
- Gross lease inclusive of all expenses.
- Monument signage available.
- Ample on-site parking with 1:189 parking ratio.
- Casework potentially available contact broker for details.
- Easy access to 69th Street, 85th Street and Western Avenue.
- Contact broker with sale inquiries.