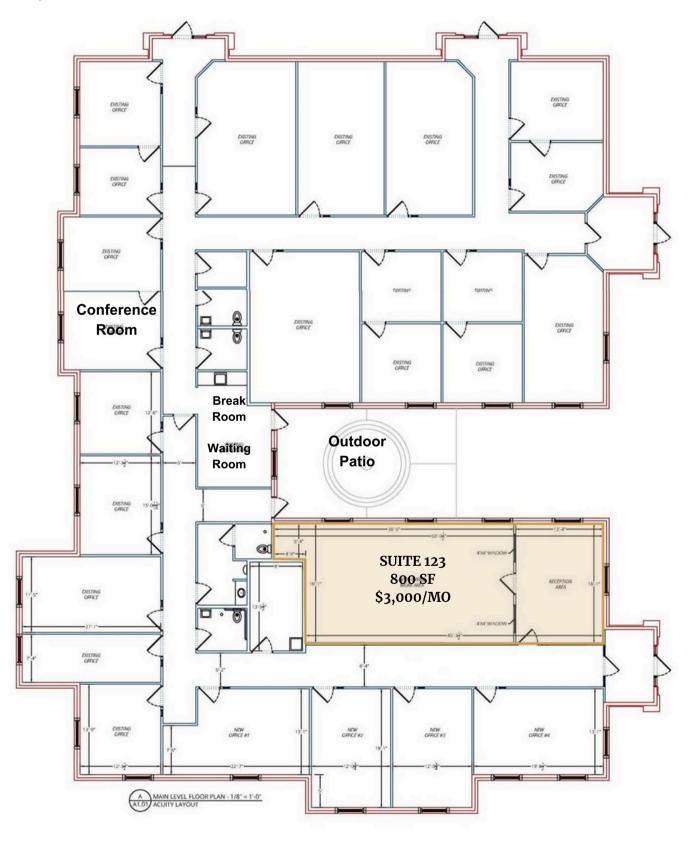

7405 S BITTERROOT PLACE, SUITE 123 SIOUX FALLS, SD

800 SF

- Flexible office space located near Western Avenue and 85th Street in southwest Sioux Falls.
- Space includes reception/waiting area and open area with sink.
- Building amenities include common area conference room, restrooms, breakroom and outdoor patio.
- Gross lease inclusive of all expenses.
- Monument signage available.
- Ample on-site parking with 1:189 parking ratio.
- Casework potentially available contact broker for details.
- Easy access to 69th Street, 85th Street and Western Avenue.
- Contact broker with sale inquiries.