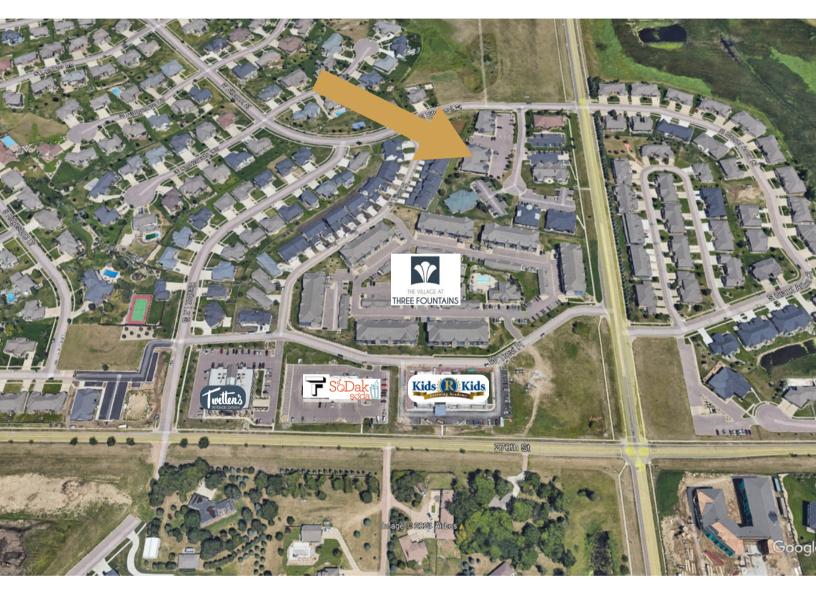

7405 S BITTERROOT PLACE, SUITE 123 SIOUX FALLS, SD

800 SF

- Flexible office space located near Western Avenue and 85th Street in southwest Sioux Falls.
- Space includes reception/waiting area and open area with sink.
- Building amenities include common area conference room, restrooms, breakroom and outdoor patio.
- Gross lease inclusive of all expenses.
- Monument signage available.
- Ample on-site parking with 1:189 parking ratio.
- Casework potentially available contact broker for details.
- Easy access to 69th Street, 85th Street and Western Avenue.
- Contact broker with sale inquiries.