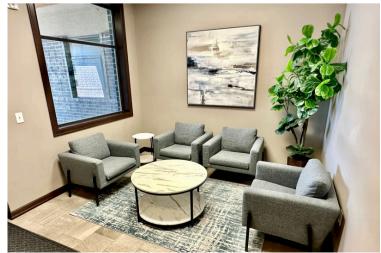

7405 S BITTERROOT PLACE, SUITE 123 SIOUX FALLS, SD

800 SF

- Flexible office space located near Western Avenue and 85th Street in southwest Sioux Falls.
- Space includes reception/waiting area and open area with sink.
- Building amenities include common area conference room, restrooms, breakroom and outdoor patio.
- Gross lease inclusive of all expenses.
- Monument signage available.
- Ample on-site parking with 1:189 parking ratio.
- Casework potentially available contact broker for details.
- Easy access to 69th Street, 85th Street and Western Avenue.
- Contact broker with sale inquiries.