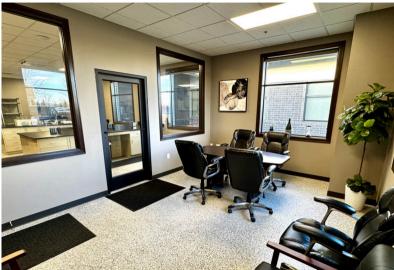

7405 S BITTERROOT PLACE, SUITE 123 SIOUX FALLS, SD

800 SF

- Flexible office space located near Western Avenue and 85th Street in southwest Sioux Falls.
- Space includes reception/waiting area and open area with sink.
- Building amenities include common area conference room, restrooms, breakroom and outdoor patio.
- Gross lease inclusive of all expenses.
- Monument signage available.
- Ample on-site parking with 1:189 parking ratio.
- Casework potentially available contact broker for details.
- Easy access to 69th Street, 85th Street and Western Avenue.
- Contact broker with sale inquiries.