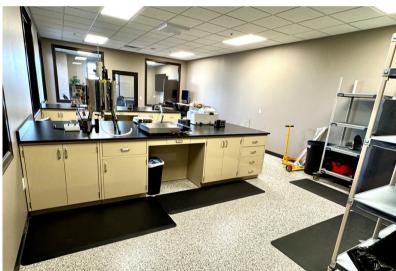

7405 S BITTERROOT PLACE, SUITE 123 SIOUX FALLS, SD

800 SF

- Flexible office space located near Western Avenue and 85th Street in southwest Sioux Falls.
- Space includes reception/waiting area and open area with sink.
- Building amenities include common area conference room, restrooms, breakroom and outdoor patio.
- Gross lease inclusive of all expenses.
- Monument signage available.
- Ample on-site parking with 1:189 parking ratio.
- Casework potentially available contact broker for details.
- Easy access to 69th Street, 85th Street and Western Avenue.
- Contact broker with sale inquiries.