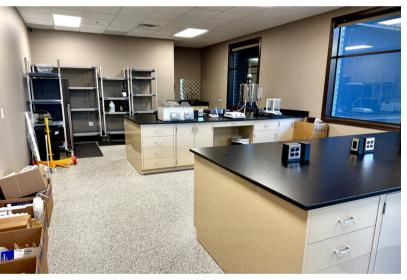

7405 S BITTERROOT PLACE, SUITE 123 SIOUX FALLS, SD

800 SF

- Flexible office space located near Western Avenue and 85th Street in southwest Sioux Falls.
- Space includes reception/waiting area and open area with sink.
- Building amenities include common area conference room, restrooms, breakroom and outdoor patio.
- Gross lease inclusive of all expenses.
- Monument signage available.
- Ample on-site parking with 1:189 parking ratio.
- Casework potentially available contact broker for details.
- Easy access to 69th Street, 85th Street and Western Avenue.
- Contact broker with sale inquiries.