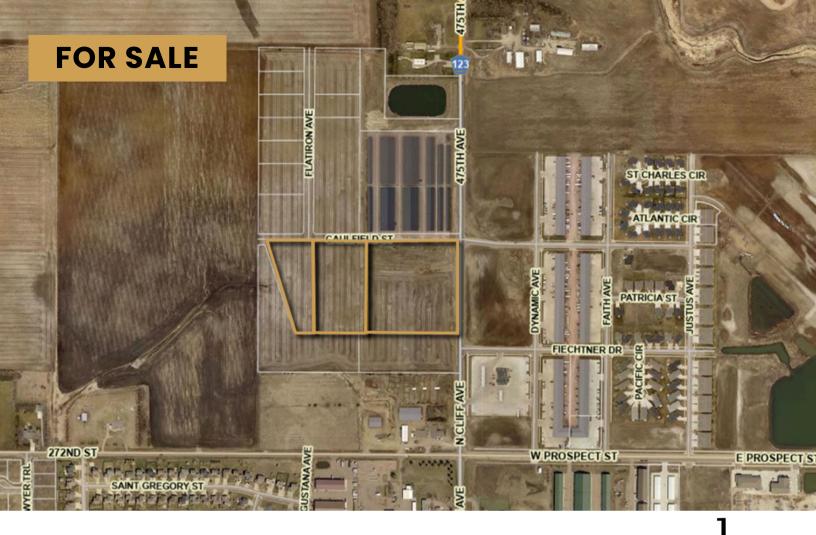

# **FLATIRON CROSSING**

CAULFIELD STREET HARRISBURG, SD

2.95 TO 14.84 AC SUBDIVIDABLE

\$5.50 - \$8.00/SF

COMMERCIAL

- Industrial and commercial zoned lots located in the Flatiron Crossing Addition in north Harrisburg.
- Owner intends to rezone east lot to General Business/Commercial.
- Utilities stubbed to the property line.
- Caulfield Street and Flatiron Avenue are complete.
- Neighboring businesses include Black Dog Storage, Sioux Valley Coop, Jimmy John's, Great Life, Shoeneman's, Big J's Road House and Air Madness.
- Easy access to Cliff Avenue.
- Contact broker if interested in subdividing.