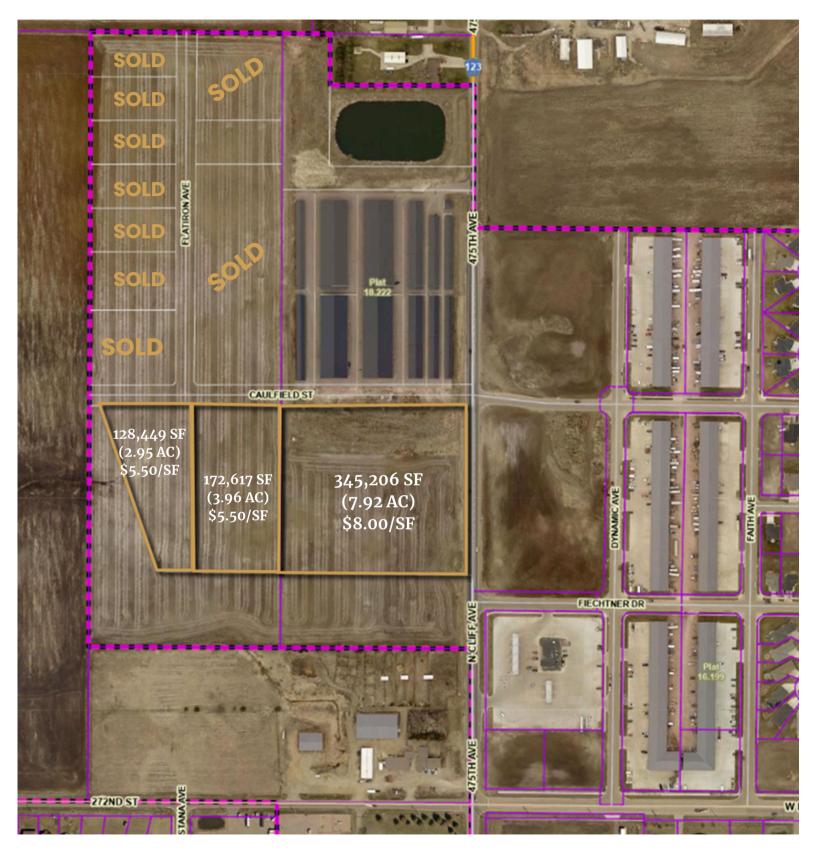

# **FLATIRON CROSSING**

CAULFIELD STREET HARRISBURG, SD

2.95 TO 14.84 AC SUBDIVIDABLE

\$5.50 - \$8.00/SF

COMMERCIAL

- Industrial and commercial zoned lots located in the Flatiron Crossing Addition in north Harrisburg.
- Owner intends to rezone east lot to General Business/Commercial.
- Utilities stubbed to the property line.
- Caulfield Street and Flatiron Avenue are complete.
- Neighboring businesses include Black Dog Storage, Sioux Valley Coop, Jimmy John's, Great Life, Shoeneman's, Big J's Road House and Air Madness.
- Easy access to Cliff Avenue.
- Contact broker if interested in subdividing.