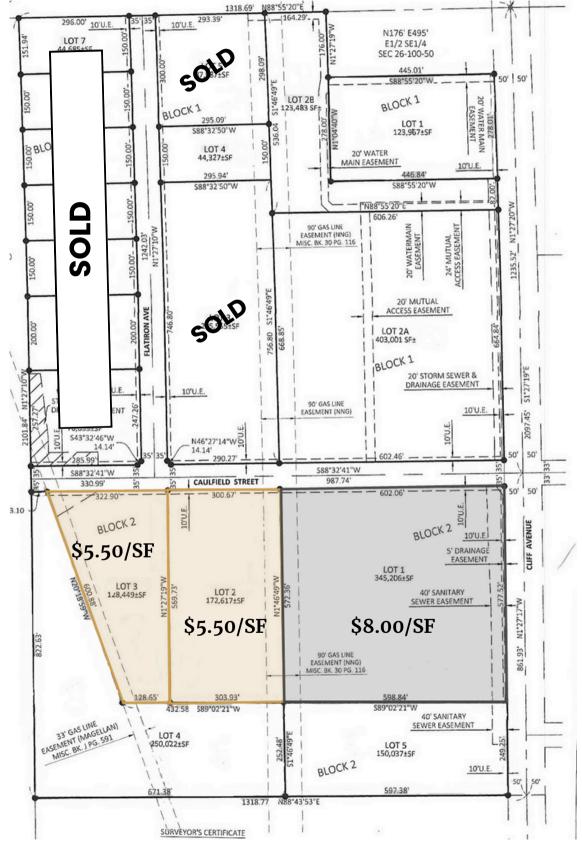

# **FLATIRON CROSSING**

CAULFIELD STREET HARRISBURG, SD

2.95 TO 14.84 AC SUBDIVIDABLE

\$5.50 - \$8.00/SF

COMMERCIAL

- Industrial and commercial zoned lots located in the Flatiron Crossing Addition in north Harrisburg.
- Owner intends to rezone east lot to General Business/Commercial.
- Utilities stubbed to the property line.
- Caulfield Street and Flatiron Avenue are complete.
- Neighboring businesses include Black Dog Storage, Sioux Valley Coop, Jimmy John's, Great Life, Shoeneman's, Big J's Road House and Air Madness.
- Easy access to Cliff Avenue.
- Contact broker if interested in subdividing.