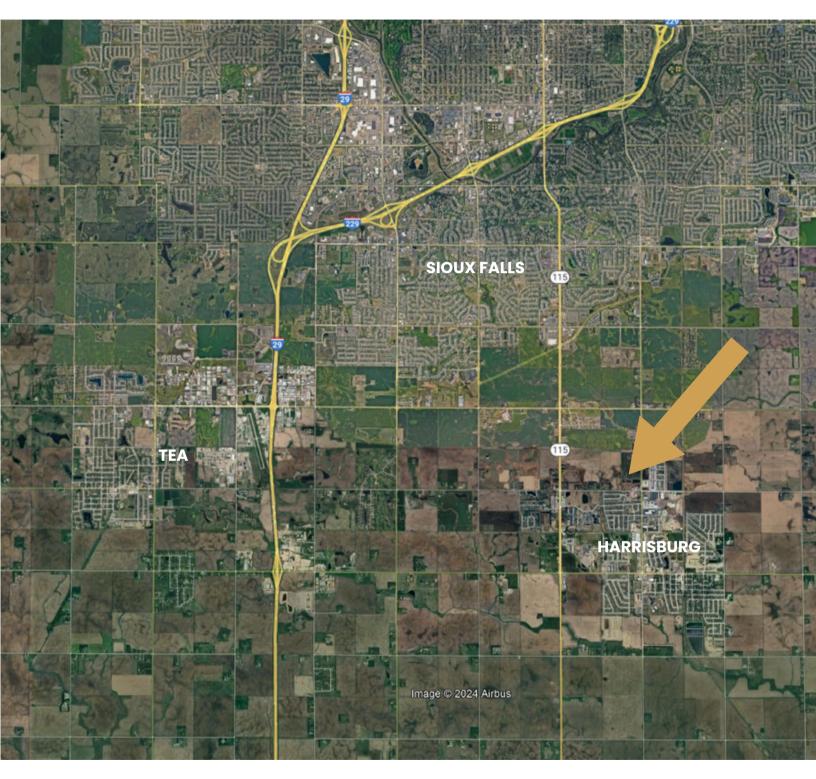

# **FLATIRON CROSSING**

CAULFIELD STREET HARRISBURG, SD

2.95 TO 14.84 AC SUBDIVIDABLE

\$5.50 - \$8.00/SF

COMMERCIAL

- Industrial and commercial zoned lots located in the Flatiron Crossing Addition in north Harrisburg.
- Owner intends to rezone east lot to General Business/Commercial.
- Utilities stubbed to the property line.
- Caulfield Street and Flatiron Avenue are complete.
- Neighboring businesses include Black Dog Storage, Sioux Valley Coop, Jimmy John's, Great Life, Shoeneman's, Big J's Road House and Air Madness.
- Easy access to Cliff Avenue.
- Contact broker if interested in subdividing.