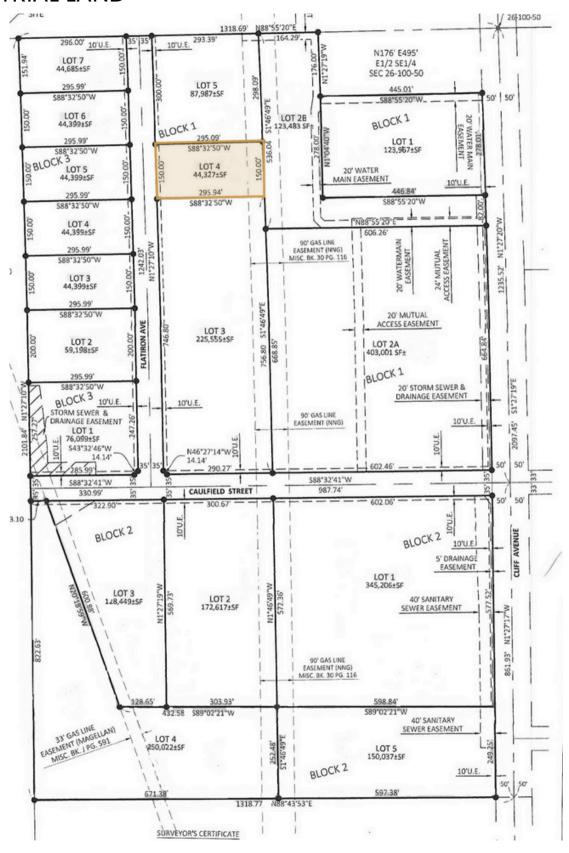

# FLATIRON CROSSING INDUSTRIAL LOT





934 FLATIRON AVENUE HARRISBURG, SD



1.02 AC



- Industrial zoned lot located in the Flatiron Crossing Addition in north Harrisburg.
- Utilities available to property line.
- Caufield Street and Flatiron Avenue are completed.
- Industrial lot is served with a regional detention pond.
- Neighboring businesses include Black Dog Storage, Sioux Valley Coop, Jimmy John's, Great Life, Shoeneman's, Big J's Road House and Air Madness.
- Easy access to Cliff Avenue.

BRADYN NEISES, SIOR | bradyn@benderco.com | 605-579-0189



# **FLATIRON CROSSING LAND**



### **INDUSTRIAL LAND**



## **FLATIRON CROSSING LAND**



#### INDUSTRIAL LAND



# **FLATIRON CROSSING LAND**



## **INDUSTRIAL LAND**