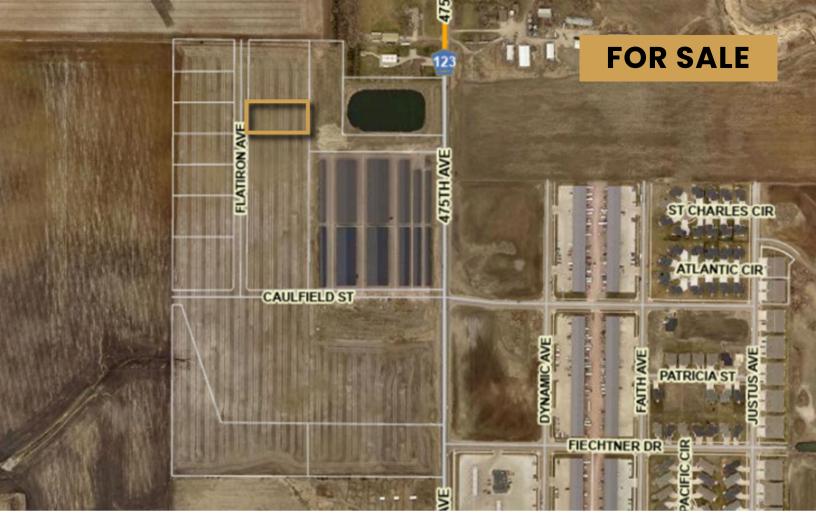

# FLATIRON CROSSING INDUSTRIAL LOT

934 FLATIRON AVENUE HARRISBURG, SD

1.02 AC

- Industrial zoned lot located in the Flatiron Crossing Addition in north Harrisburg.
- Utilities available to property line.
- Caufield Street and Flatiron Avenue are completed.
- Industrial lot is served with a regional detention pond.
- Neighboring businesses include Black Dog Storage, Sioux Valley Coop, Jimmy John's, Great Life, Shoeneman's, Big J's Road House and Air Madness.
- Easy access to Cliff Avenue.

# **FLATIRON CROSSING LAND**

### **INDUSTRIAL LAND**