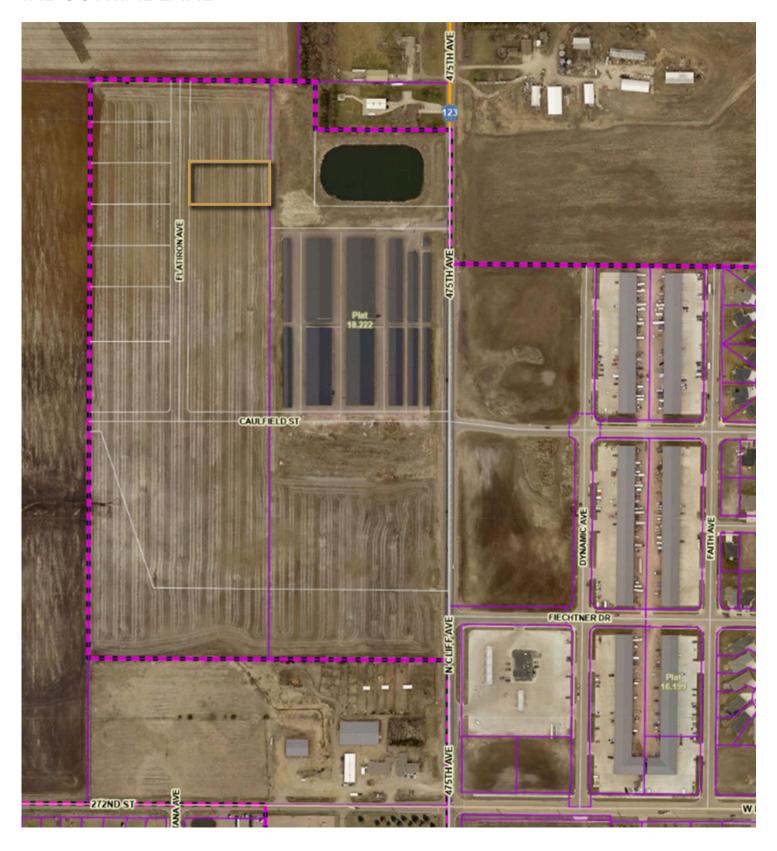

# FLATIRON CROSSING INDUSTRIAL LOT





934 FLATIRON AVENUE HARRISBURG, SD



1.02 AC



- Industrial zoned lot located in the Flatiron Crossing Addition in north Harrisburg.
- Utilities available to property line.
- Caufield Street and Flatiron Avenue are completed.
- Industrial lot is served with a regional detention pond.
- Neighboring businesses include Black Dog Storage, Sioux Valley Coop, Jimmy John's, Great Life, Shoeneman's, Big J's Road House and Air Madness.
- Easy access to Cliff Avenue.

BRADYN NEISES, SIOR | bradyn@benderco.com | 605-579-0189



# **FLATIRON CROSSING LAND**



### **INDUSTRIAL LAND**



## **FLATIRON CROSSING LAND**



#### INDUSTRIAL LAND



# **FLATIRON CROSSING LAND**



## **INDUSTRIAL LAND**