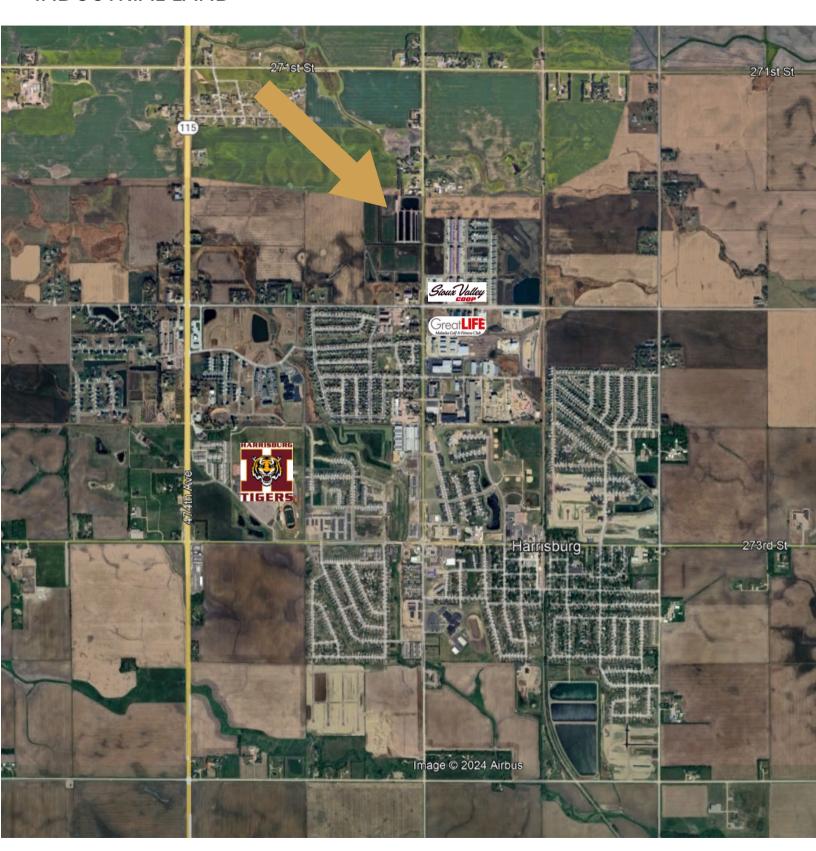

# FLATIRON CROSSING INDUSTRIAL LOT

934 FLATIRON AVENUE HARRISBURG, SD

1.02 AC

- Industrial zoned lot located in the Flatiron Crossing Addition in north Harrisburg.
- Utilities available to property line.
- Caufield Street and Flatiron Avenue are completed.
- Industrial lot is served with a regional detention pond.
- Neighboring businesses include Black Dog Storage, Sioux Valley Coop, Jimmy John's, Great Life, Shoeneman's, Big J's Road House and Air Madness.
- Easy access to Cliff Avenue.